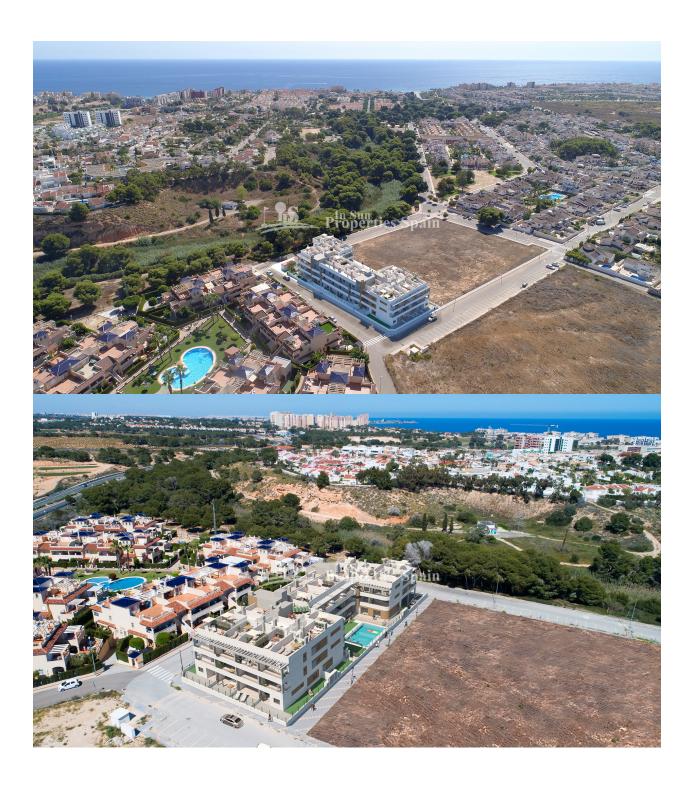

## **DESCRIPTION**

LOVELY APARTMENT GROUND FLOOR IN MIL PALMERAS, located in a wonderful health & well-being residential complex. This 71m2 Riomar Healthy Living Ground Floor Apartment consists of 2 bedroom, 1 bathroom and a 70m2 terrace. It is situated within this special complex that provides services and facilities to guarantee you the well-being you deserve. The complex is very close to the Mil Palmeras beach, between Campoamor and Torre de la Horadada, in a natural and quiet environment. It has spectacular common areas with: swimming pool with elevator, fully equipped gym, community room, exercise room, beauty room and physiotherapy room. This is a gated community with parking in the basement. If you have reduced mobility Riomar Healthy Living provides all possible adaptations for your well-being. We guarantee the greatest security and have fitted in all apartments a button with a teleassistance service 24 hours a day, every day of the year, which will provide care in situations of telecare, medical assistance and emergencies. If you so wish, we can deliver your home fully furnished and equipped, with two furniture options details of which we can provide

to you. One of the best, Blue Flag, beaches on the Mediterranean is just a few minutes from the development. There are several other beaches as well as the coves of Torre de la Horadada and Dehesa de Campoamor just a few kilometres away from the development. The development is very close to Mil Palmeras beach and all its services. It's also within easy reach of the bars, restaurants, supermarkets, and pharmacies, etc. in the municipality of Pilar de La Horadada. Its prime location allows access to other leisure services in the surrounding area such as the Zenia Boulevard Shopping Centre (9 km) and the Dehesa de Campoamor Yacht Club. Furthermore, Torrevieja Hospital is only 14km away. Riomar Healthy Living is in the perfect location for golf lovers. Within a 30-minute drive there are more than 10 magnificent golf courses to choose from in the provinces of Alicante and Murcia: Villamartín Golf, R.C.G. Campoamor, Las Colinas Golf & Country Club, La Marquesa Golf, Vistabella Golf, La Finca Golf, Las Ramblas Golf, Lo Romero Golf, Roda Golf, New Sierra Golf, Serena Golf... Nearest Airports: 75km / 50mins Murcia Airport, 50km / 35 mins Alicante Airport