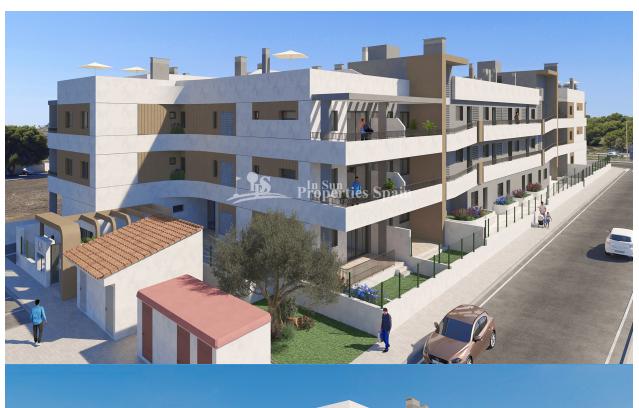

## **DESCRIPTION**

LOVELY APARTMENT GROUND FLOOR IN MIL PALMERAS, located in a wonderful health & well-being residential complex. This 71m2 Riomar Healthy Living Ground Floor Apartment consists of 2 bedroom, 1 bathroom and a 70m2 terrace. It is situated within this special complex that provides services and facilities to guarantee you the well-being you deserve. The complex is very close to the Mil Palmeras beach, between Campoamor and Torre de la Horadada, in a natural and quiet environment. It has spectacular common areas with: swimming pool with elevator, fully equipped gym, community room, exercise room, beauty room and physiotherapy room. This is a gated community with parking in the basement. If you have reduced mobility Riomar Healthy Living provides all possible adaptations for your well-being. We guarantee the greatest security and have fitted in all apartments a button with a teleassistance service 24 hours a day, every day of the year, which will provide care in situations of telecare, medical assistance and emergencies. If you so wish, we can deliver your home fully furnished and equipped, with two furniture options details of which we can provide