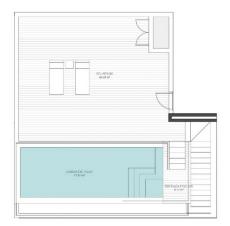

### ESC. B - SOLARIUM

| P03 | E       | ESC A |    | ESC B |  |
|-----|---------|-------|----|-------|--|
|     | 13      | 14    | 15 |       |  |
| 02  | 09      | 10    | 11 | 12    |  |
| 01  | 05      | 06    | 07 | 08    |  |
| 000 | 01      | 02    | 03 | 04    |  |
| 801 | PARKING |       |    |       |  |

Sup. terraza cubierta: 9,00 m<sup>2</sup> Sup. terraza descubierta: 66,00 m<sup>2</sup> SUPERFICIE TOTAL: 173,50 m<sup>2</sup> 17,90 m<sup>2</sup>

"OUR EXPERIENCE IS YOUR GUARANTEE"