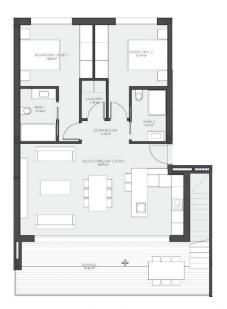

### ESC. B - PLANTA 3a

|         | ESCI | ESC A |    |     |  |
|---------|------|-------|----|-----|--|
|         | 15   | 14    | 13 | 203 |  |
| 12      | 11   | 10    | 09 | 02  |  |
| 08      | 07   | 06    | 05 | 01  |  |
| 04      | 03   | 02    | 01 | 000 |  |
| PARKING |      |       |    | S01 |  |

Sup. construida vivienda: 98,50 m<sup>2</sup> Sup. terraza descubierta: 66,00 m<sup>2</sup> SUPERFICIE TOTAL: 173,50 m<sup>2</sup> 17,90 m²