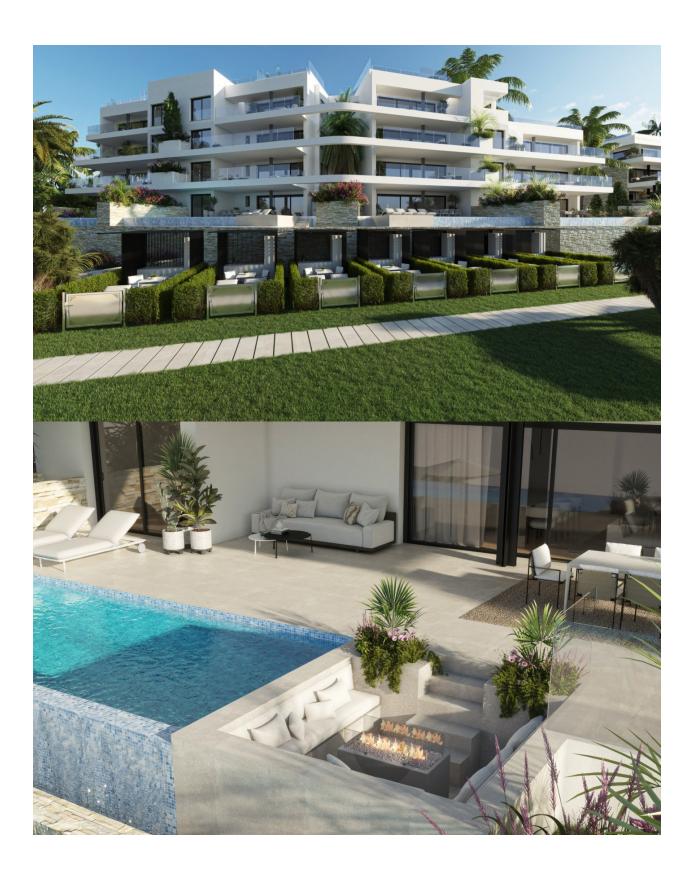

### **DESCRIPTION**

NEW BUILD RESIDENTIAL COMPLEX IN LAS COLINAS GOLF New Build developments consists of 15 luxury apartments with huge terrases overlooking the surrounding natural green area. We have made a combinations of modern and traditional Mediterranean Arhcitecture. Our idea from the beginning has been to make the apartments, with a material description inclutding amongst others, underfloor heating with water, quooker tap, air renewal system, sound reducing ceilings, laquered kitchens, smart home system and much more. When taking the privileged location and views into consideration we believe that complex offers the ideal conditions to meet the criteria of clients with exquisite taste. The thirt floor consists of 3 apartments: 2 apartments comes with 3 bedrooms, 3 bathrooms and a guest toilet and 1 apartment comes with 2 bedrooms, 2 bathrooms. From the apartments you have direct access to big terraces in the same level as the apartment. You have furthermore a staircase taking you to solarium, where each top floor apartment has a private swimming pool, a toilet, an outdoor kitchen with a small lift from the kitchen downstairs and much more. On Las Colinas Golf [amp;]

## **GARDEN AND TERRACES**

• Open terrace