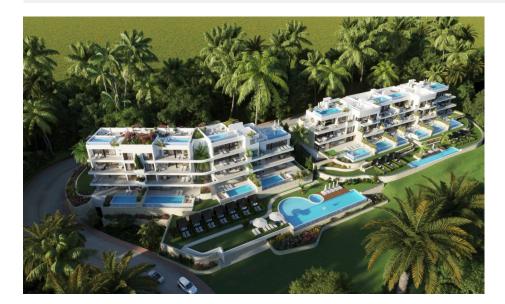

### **DESCRIPTION**

NEW BUILD RESIDENTIAL COMPLEX IN LAS COLINAS GOLF New Build developments consists of 15 luxury apartments with huge terrases overlooking the surrounding natural green area. We have made a combinations of modern and traditional Mediterranean Arhcitecture. Our idea from the beginning has been to make the apartments, with a material description inclutding amongst others, underfloor heating with water, quooker tap, air renewal system, sound reducing ceilings, laquered kitchens, smart home system and much more. When taking the privileged location and views into consideration we believe that complex offers the ideal conditions to meet the criteria of clients with exquisite taste. The thirt floor consists of 3 apartments: 2 apartments comes with 3 bedrooms, 3 bathrooms and a guest toilet and 1 apartment comes with 2 bedrooms, 2 bathrooms. From the apartments you have direct access to big terraces in the same level as the apartment. You have furthermore a staircase taking you to solarium, where each top floor apartment has a private swimming pool, a toilet, an outdoor kitchen with a small lift from the kitchen downstairs and much more. On Las Colinas Golf [amp;]

Country Club you will furthermore find a wide variaty of amenities for the property owners such as tennis, padel-tennis, fitness, massage, golf, trekking and much more. Inside Las Colinas Golf [amp;] Country Club you will also find a number of restaurants as well as a minimarket with fresh baked bread and much more. You will enjoy 200,000 square meters of beautiful Mediterranean landscapes and you will be able to make scenic walks through the lush indigenous, native flora and the extensive fields of orange and lemon groves. Complex located 40 minutes from Alicante airport and 1 hour Murcia - Corvera airport.