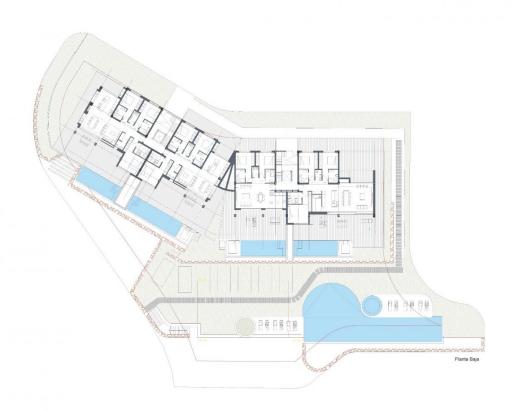

### **DESCRIPTION**

NEW BUILD RESIDENTIAL COMPLEX IN LAS COLINAS GOLF New Build developments consists of 15 luxury apartments with huge terrases overlooking the surrounding natural green area. We have made a combinations of modern and traditional Mediterranean Arhcitecture. Our idea from the beginning has been to make the apartments, with a material description inclutding amongst others, underfloor heating with water, quooker tap, air renewal system, sound reducing ceilings, laquered kitchens, smart home system and much more. When taking the privileged location and views into consideration we believe that complex offers the ideal conditions to meet the criteria of clients with exquisite taste. The thirt floor consists of 3 apartments: 2 apartments comes with 3 bedrooms, 3 bathrooms and a guest toilet and 1 apartment comes with 2 bedrooms, 2 bathrooms. From the apartments you have direct access to big terraces in the same level as the apartment. You have furthermore a staircase taking you to solarium, where each top floor apartment has a private swimming pool, a toilet, an outdoor kitchen with a small lift from the kitchen downstairs and much more. On Las Colinas Golf [amp;]