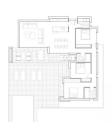

## **EXTRA**

• Reinforced door

| Superficies             | Construidas |
|-------------------------|-------------|
| PLANTA BAJA<br>VIVIENDA | 138.82m2    |
| PORCHE                  | 20.08m2     |
| PERGOLA                 | 8.07m2      |
| VOLADIZO                | 3.98m2      |
| TERRAZAS                | 70.14m2     |
| PISCINA                 | 36.00m2     |
| ACABADOS EXTER          | RIORES      |
| ACERA                   | 63.50m2     |
| HORM. IMPRESO           | 113.36m2    |

| Superficies             | Construidas |
|-------------------------|-------------|
| PLANTA BAJA<br>VIVIENDA | 138.82m2    |
| PORCHE                  | 20.08m2     |
| PERGOLA                 | 8.07m2      |
| VOLADIZO                | 3.98m2      |
| TERRAZAS                | 70.14m2     |
| PISCINA                 | 36.00m2     |
| ACABADOS EXTER          | HORES       |
| ACERA                   | 63.50m2     |
| HORM. IMPRESO           | 113.36m2    |