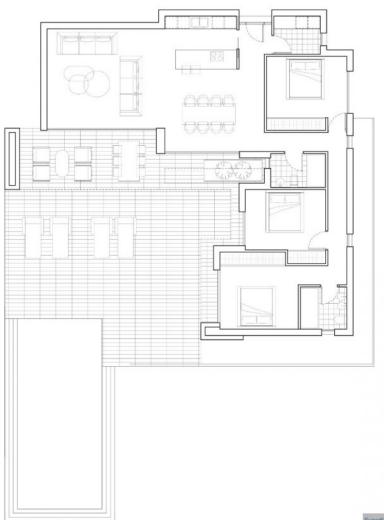

### **DESCRIPTION**

NEW BUILD VILLA IN MORAIRA New Build villa 15 min walk from Moraira. This modern style New Build villa has 3 bedrooms, 1 bathroom and 1 toilet distributed on one floor. It has a spacious open plan living-dining-kitchen and a utility room. The kitchen is fully equipped and has a cooking island. It has air conditioning throughout the house and central heating. Automatic entrance gate with separate pedestrian entrance and intercom. On the same level as the main house is the infinity pool and a large terrace. Moraira is a small town with good restaurants, bars and plenty of supermarkets around. There is a very pleasant beach right next to town that is great for families. The seafront offers tremendous views of Penon Ifach across the bay in Calpe. The coast road getting there is well worth doing with some spectacular views. Moraira situated about 1 hour 15 minutes North up the A7 from Alicante airport its fairly easy to get to. It's about the same distance or a little less South from Valencia airport.

## **EXTRA**

• Reinforced door

| Superficies             | Construidas |
|-------------------------|-------------|
| PLANTA BAJA<br>VIVIENDA | 138.82m2    |
| PORCHE                  | 20.08m2     |
| PERGOLA                 | 8.07m2      |
| VOLADIZO                | 3.98m2      |
| TERRAZAS                | 70.14m2     |
| PISCINA                 | 36.00m2     |
| ACABADOS EXTER          | RIORES      |
| ACERA                   | 63.50m2     |
| HORM. IMPRESO           | 113.36m2    |

| Superficies             | Construidas |
|-------------------------|-------------|
| PLANTA BAJA<br>VIVIENDA | 138.82m2    |
| PORCHE                  | 20.08m2     |
| PERGOLA                 | 8.07m2      |
| VOLADIZO                | 3.98m2      |
| TERRAZAS                | 70.14m2     |
| PISCINA                 | 36.00m2     |
| ACABADOS EXTER          | HORES       |
| ACERA                   | 63.50m2     |
| HORM. IMPRESO           | 113.36m2    |