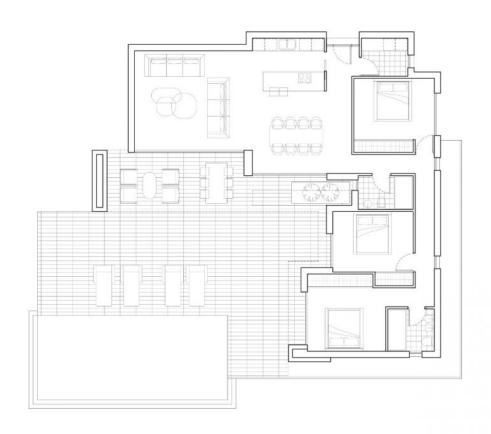

### **DESCRIPTION**

NEW BUILD VILLA IN MORAIRA New Build villa 15 min walk from Moraira. This modern style New Build villa has 3 bedrooms, 1 bathroom and 1 toilet distributed on one floor. It has a spacious open plan living-dining-kitchen and a utility room. The kitchen is fully equipped and has a cooking island. It has air conditioning throughout the house and central heating. Automatic entrance gate with separate pedestrian entrance and intercom. On the same level as the main house is the infinity pool and a large terrace. Moraira is a small town with good restaurants, bars and plenty of supermarkets around. There is a very pleasant beach right next to town that is great for families. The seafront offers tremendous views of Penon Ifach across the bay in Calpe. The coast road getting there is well worth doing with some spectacular views. Moraira situated about 1 hour 15 minutes North up the A7 from Alicante airport its fairly easy to get to. It's about the same distance or a little less South from Valencia airport.

## **EXTRA**

• Reinforced door

| Superficies             | Construidas |
|-------------------------|-------------|
| PLANTA BAJA<br>VIVIENDA | 138.82m2    |
| PORCHE                  | 20.08m2     |
| PERGOLA                 | 8.07m2      |
| VOLADIZO                | 3.98m2      |
| TERRAZAS                | 70.14m2     |
| PISCINA                 | 36.00m2     |
| ACABADOS EXTER          | RIORES      |
| ACERA                   | 63.50m2     |
| HORM. IMPRESO           | 113.36m2    |

| Superficies             | Construidas |
|-------------------------|-------------|
| PLANTA BAJA<br>VIVIENDA | 138.82m2    |
| PORCHE                  | 20.08m2     |
| PERGOLA                 | 8.07m2      |
| VOLADIZO                | 3.98m2      |
| TERRAZAS                | 70.14m2     |
| PISCINA                 | 36.00m2     |
| ACABADOS EXTER          | HORES       |
| ACERA                   | 63.50m2     |
| HORM. IMPRESO           | 113.36m2    |