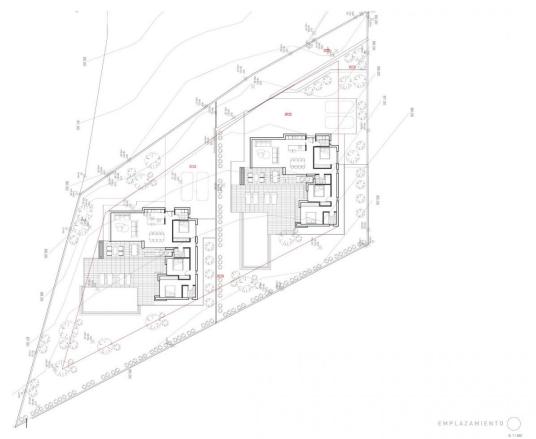

## **EXTRA**

• Reinforced door

| Superficies             | Construidas |
|-------------------------|-------------|
| PLANTA BAJA<br>VIVIENDA | 138.82m2    |
| PORCHE                  | 20.08m2     |
| PERGOLA                 | 8.07m2      |
| VOLADIZO                | 3.98m2      |
| TERRAZAS                | 70.14m2     |
| PISCINA                 | 36.00m2     |
| ACABADOS EXTER          | RIORES      |
| ACERA                   | 63.50m2     |
| HORM. IMPRESO           | 113.36m2    |

| Superficies             | Construidas |
|-------------------------|-------------|
| PLANTA BAJA<br>VIVIENDA | 138.82m2    |
| PORCHE                  | 20.08m2     |
| PERGOLA                 | 8.07m2      |
| VOLADIZO                | 3.98m2      |
| TERRAZAS                | 70.14m2     |
| PISCINA                 | 36.00m2     |
| ACABADOS EXTER          | HORES       |
| ACERA                   | 63.50m2     |
| HORM. IMPRESO           | 113.36m2    |