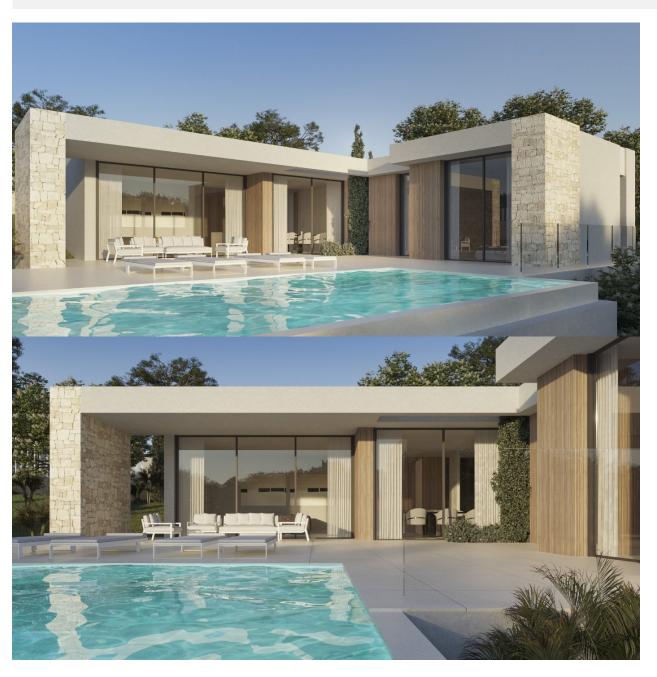

### **DESCRIPTION**

NEW BUILD VILLA IN MORAIRA New Build villa 15 min walk from Moraira. This modern style New Build villa has 3 bedrooms, 1 bathroom and 1 toilet distributed on one floor. It has a spacious open plan living-dining-kitchen and a utility room. The kitchen is fully equipped and has a cooking island. It has air conditioning throughout the house and central heating. Automatic entrance gate with separate pedestrian entrance and intercom. On the same level as the main house is the infinity pool and a large terrace. Moraira is a small town with good restaurants, bars and plenty of supermarkets around. There is a very pleasant beach right next to town that is great for families. The seafront offers tremendous views of Penon Ifach across the bay in Calpe. The coast road getting there is well worth doing with some spectacular views. Moraira situated about 1 hour 15 minutes North up the A7 from Alicante airport its fairly easy to get to. It's about the same distance or a little less South from Valencia airport.