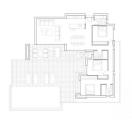

## **EXTRA**

• Reinforced door

| Superficies             | Construidas |
|-------------------------|-------------|
| PLANTA BAJA<br>VIVIENDA | 138.82m2    |
| PORCHE                  | 20.08m2     |
| PERGOLA                 | 8.07m2      |
| VOLADIZO                | 3.98m2      |
| TERRAZAS                | 70.14m2     |
| PISCINA                 | 36.00m2     |
| ACABADOS EXTER          | RIORES      |
| ACERA                   | 63.50m2     |
| HORM. IMPRESO           | 113.36m2    |

| Superficies             | Construidas |
|-------------------------|-------------|
| PLANTA BAJA<br>VIVIENDA | 138.82m2    |
| PORCHE                  | 20.08m2     |
| PERGOLA                 | 8.07m2      |
| VOLADIZO                | 3.98m2      |
| TERRAZAS                | 70.14m2     |
| PISCINA                 | 36.00m2     |
| ACABADOS EXTER          | HORES       |
| ACERA                   | 63.50m2     |
| HORM. IMPRESO           | 113.36m2    |