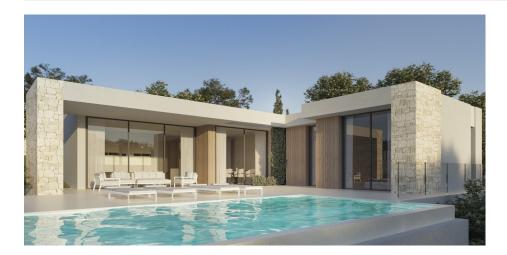

### **DESCRIPTION**

NEW BUILD VILLA IN MORAIRA New Build villa 15 min walk from Moraira. This modern style New Build villa has 3 bedrooms, 1 bathroom and 1 toilet distributed on one floor. It has a spacious open plan living-dining-kitchen and a utility room. The kitchen is fully equipped and has a cooking island. It has air conditioning throughout the house and central heating. Automatic entrance gate with separate pedestrian entrance and intercom. On the same level as the main house is the infinity pool and a large terrace. Moraira is a small town with good restaurants, bars and plenty of supermarkets around. There is a very pleasant beach right next to town that is great for families. The seafront offers tremendous views of Penon Ifach across the bay in Calpe. The coast road getting there is well worth doing with some spectacular views. Moraira situated about 1 hour 15 minutes North up the A7 from Alicante airport its fairly easy to get to. It's about the same distance or a little less South from Valencia airport.