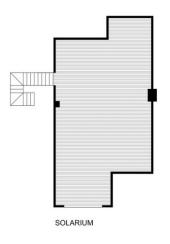

### VIVIENDA 1 PLANTA BAJA

| SUPERFICIES | SAPROXIMADAS |
|-------------|--------------|

| VIVIENDA TIPO70,47         |
|----------------------------|
| SUPERFICIE CONSTRUIDA70,47 |
| TERRAZA DESCUBIERTA 15,06  |
| SOLARIUM73,67              |
| SUP. PARCELA APROX177,52   |