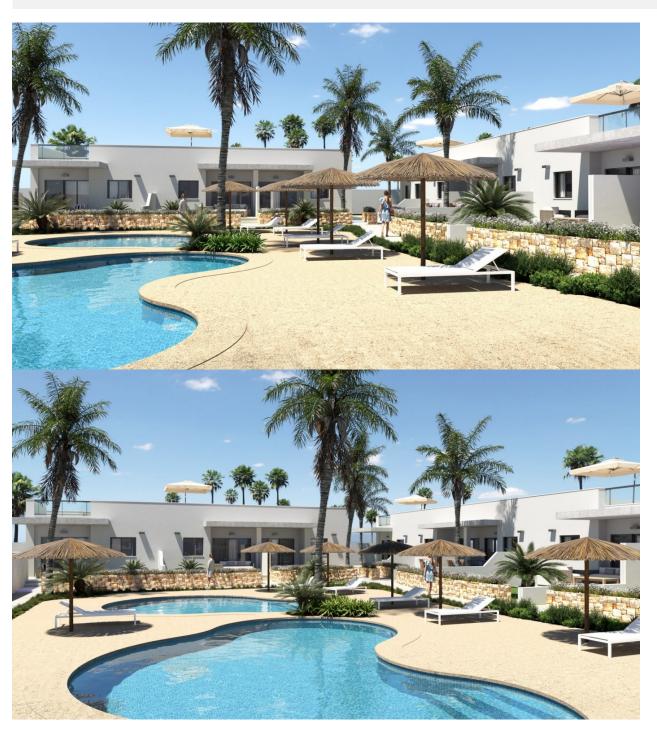

### **DESCRIPTION**

NEW BUILD RESIDENTIAL IN EL VERGEL New Build residential complex of townhouses, semi/detached and independent villas with communal pool in El Vergel. Beautiful one level semi-detached villa with 3 bedrooms, 2 bathrooms, open plan kitchen with living room, terrace, private garden and solarium as well as a communal area and pool.. The kitchens are equipped with tall and base units, ceramic hob, electric oven and extractor hood. The bathrooms are equipped with an extra-flat shower, main washbasin with vanity unit and stoneware floors. The firstclass residential area is only few minutes away by car from the beach and 10 minutes from Denia. You can enjoy the beaches of El Verger-Denia just 900 meters away, La Sella golf course and Denia city 8 km away and surrounded by shops and services on foot. The main attractions are the Main Street, two medieval towers and a neoclassical church. A large part of the surrounding lands is dedicated to agriculture, specifically vegetables and citrus fruits. The town is 91 km from both Alicante and Valencia.

### **GARDEN AND TERRACES**

- Open terrace Private garden