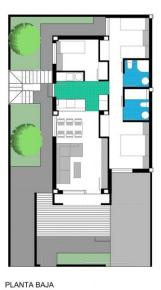

### VIVIENDA 1 PLANTA BAJA

| SUPERFICIES | SAPROXIMADAS |
|-------------|--------------|

| VIVIENDA TIPO70,47         |
|----------------------------|
| SUPERFICIE CONSTRUIDA70,47 |
| TERRAZA DESCUBIERTA 15,06  |
| SOLARIUM73,67              |
| SUP. PARCELA APROX177,52   |