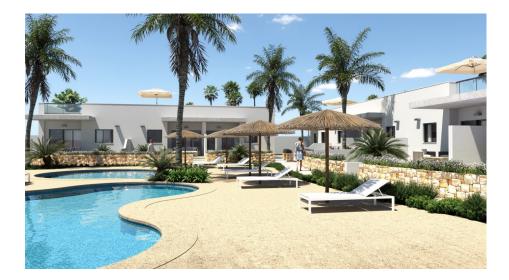

### **DESCRIPTION**

NEW BUILD RESIDENTIAL IN EL VERGEL New Build residential complex of townhouses, semi/detached and independent villas with communal pool in El Vergel. Beautiful one level semi-detached villa with 3 bedrooms, 2 bathrooms, open plan kitchen with living room, terrace, private garden and solarium as well as a communal area and pool.. The kitchens are equipped with tall and base units, ceramic hob, electric oven and extractor hood. The bathrooms are equipped with an extra-flat shower, main washbasin with vanity unit and stoneware floors. The firstclass residential area is only few minutes away by car from the beach and 10 minutes from Denia. You can enjoy the beaches of El Verger-Denia just 900 meters away, La Sella golf course and Denia city 8 km away and surrounded by shops and services on foot. The main attractions are the Main Street, two medieval towers and a neoclassical church. A large part of the surrounding lands is dedicated to agriculture, specifically vegetables and citrus fruits. The town is 91 km from both Alicante and Valencia.