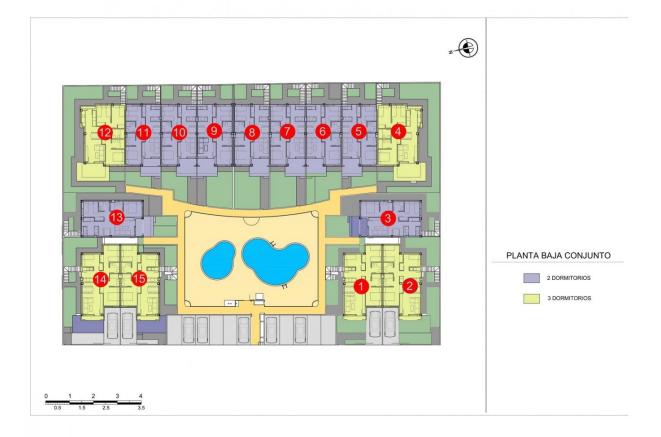

### VIVIENDA 1 PLANTA BAJA

| SUPERFICIES | SAPROXIMADAS |
|-------------|--------------|

| VIVIENDA TIPO70,47         |
|----------------------------|
| SUPERFICIE CONSTRUIDA70,47 |
| TERRAZA DESCUBIERTA 15,06  |
| SOLARIUM73,67              |
| SUP. PARCELA APROX177,52   |