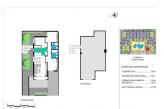

### VIVIENDA 1 PLANTA BAJA

| SUPERFICIES | SAPROXIMADAS |
|-------------|--------------|

| VIVIENDA TIPO70,47         |
|----------------------------|
| SUPERFICIE CONSTRUIDA70,47 |
| TERRAZA DESCUBIERTA 15,06  |
| SOLARIUM73,67              |
| SUP. PARCELA APROX177,52   |