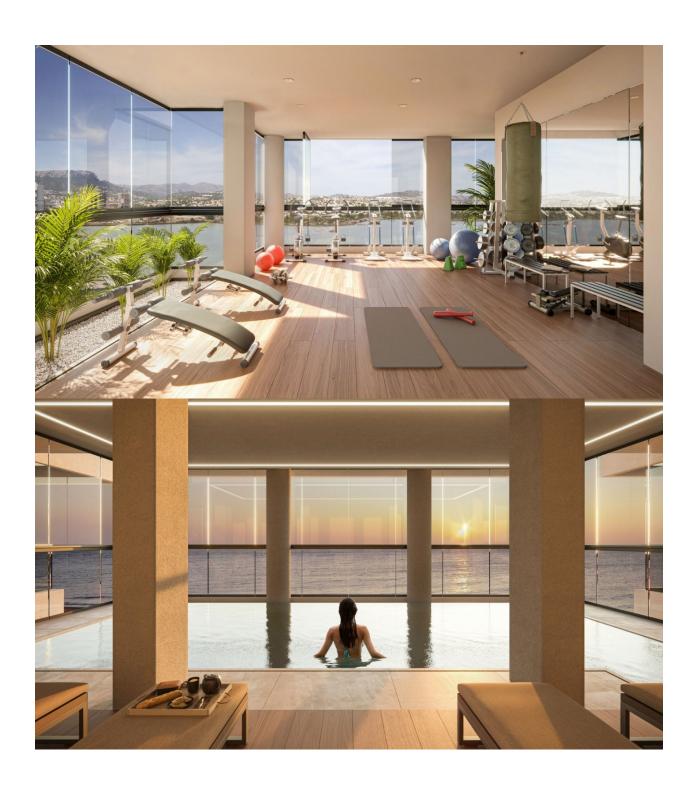

#### **DESCRIPTION**

NEW BUILD APARTMENTS WITH THE SEA VIEWS IN CALPE New Build residential complex of 1, 2 and 3 bedrooms apartments with large terraces in Calpe. Two towers of 18 floors with beautiful apartments with views of the sea and the salt lake of Calpe. Complete installation of ducted air conditioning, with pump of cold and heat, by aerothermal control thermostat in living room. Large common areas with gardens, swimming pool, paddle tennis, children's area. On 11th floor of tower 1: infinity pool, sauna, gym and chill area out with sea views. Calpe, one of the towns of La Marina Alta, lies on the northern coast of the province of Alicante, surrounded by the towns of Altea, Benidorm, Teulada-Moraira, Benissa. Calpe has a wonderful mixture of old Valencian culture and modern tourist facilities. It is a great base from which to explore the local area or enjoy the many local beaches. Calpe alone has three of the most beautiful sandy beaches on the coast. Calpe also has two Sailing Clubs:

### **HEATING**

• Panoramic views

• Gym

• Open terrace

• Central gas heating