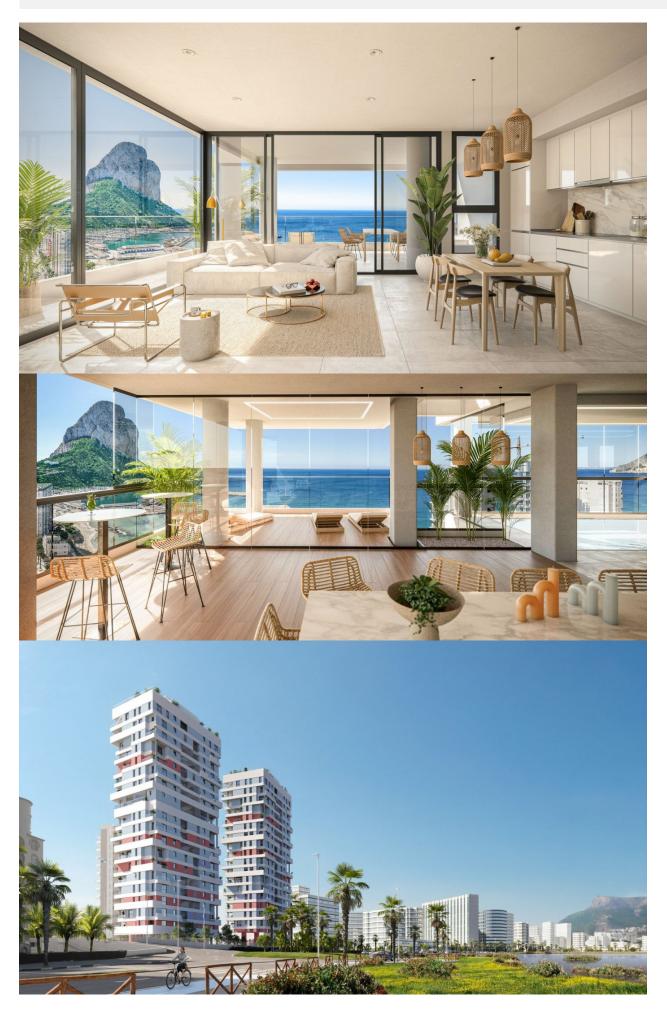

#### **DESCRIPTION**

NEW BUILD APARTMENTS WITH THE SEA VIEWS IN CALPE New Build residential complex of 1, 2 and 3 bedrooms apartments with large terraces in Calpe. Two towers of 18 floors with beautiful apartments with views of the sea and the salt lake of Calpe. Complete installation of ducted air conditioning, with pump of cold and heat, by aerothermal control thermostat in living room. Large common areas with gardens, swimming pool, paddle tennis, children's area. On 11th floor of tower 1: infinity pool, sauna, gym and chill area out with sea views. Calpe, one of the towns of La Marina Alta, lies on the northern coast of the province of Alicante, surrounded by the towns of Altea, Benidorm, Teulada-Moraira, Benissa. Calpe has a wonderful mixture of old Valencian culture and modern tourist facilities. It is a great base from which to explore the local area or enjoy the many local beaches. Calpe alone has three of the most beautiful sandy beaches on the coast. Calpe also has two Sailing Clubs:

# MAIN LIVING AREA

## GARDEN AND TERRACES