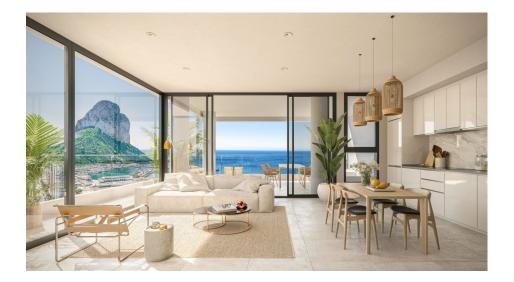

#### **DESCRIPTION**

NEW BUILD APARTMENTS WITH THE SEA VIEWS IN CALPE New Build residential complex of 1, 2 and 3 bedrooms apartments with large terraces in Calpe. Two towers of 18 floors with beautiful apartments with views of the sea and the salt lake of Calpe. Complete installation of ducted air conditioning, with pump of cold and heat, by aerothermal control thermostat in living room. Large common areas with gardens, swimming pool, paddle tennis, children's area. On 11th floor of tower 1: infinity pool, sauna, gym and chill area out with sea views. Calpe, one of the towns of La Marina Alta, lies on the northern coast of the province of Alicante, surrounded by the towns of Altea, Benidorm, Teulada-Moraira, Benissa. Calpe has a wonderful mixture of old Valencian culture and modern tourist facilities. It is a great base from which to explore the local area or enjoy the many local beaches. Calpe alone has three of the most beautiful sandy beaches on the coast. Calpe also has two Sailing Clubs:

# MAIN LIVING AREA

### **HEATING**

• Panoramic views

• Gym

• Open terrace

• Central gas heating