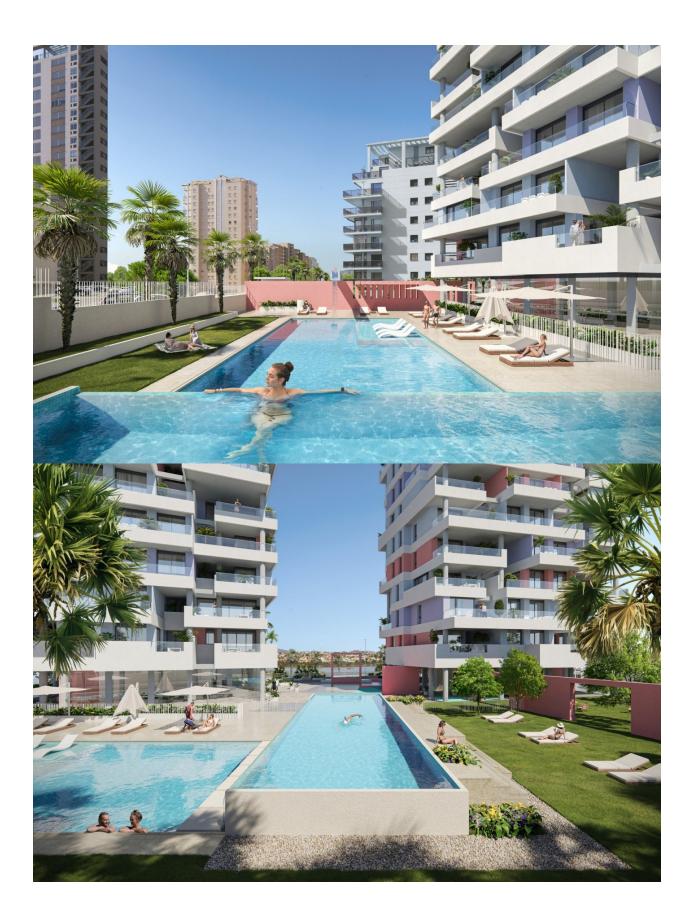

#### **DESCRIPTION**

NEW BUILD APARTMENTS WITH THE SEA VIEWS IN CALPE New Build residential complex of 1, 2 and 3 bedrooms apartments with large terraces in Calpe. Two towers of 18 floors with beautiful apartments with views of the sea and the salt lake of Calpe. Complete installation of ducted air conditioning, with pump of cold and heat, by aerothermal control thermostat in living room. Large common areas with gardens, swimming pool, paddle tennis, children's area. On 11th floor of tower 1: infinity pool, sauna, gym and chill area out with sea views. Calpe, one of the towns of La Marina Alta, lies on the northern coast of the province of Alicante, surrounded by the towns of Altea, Benidorm, Teulada-Moraira, Benissa. Calpe has a wonderful mixture of old Valencian culture and modern tourist facilities. It is a great base from which to explore the local area or enjoy the many local beaches. Calpe alone has three of the most beautiful sandy beaches on the coast. Calpe also has two Sailing Clubs:

## GARDEN AND TERRACES