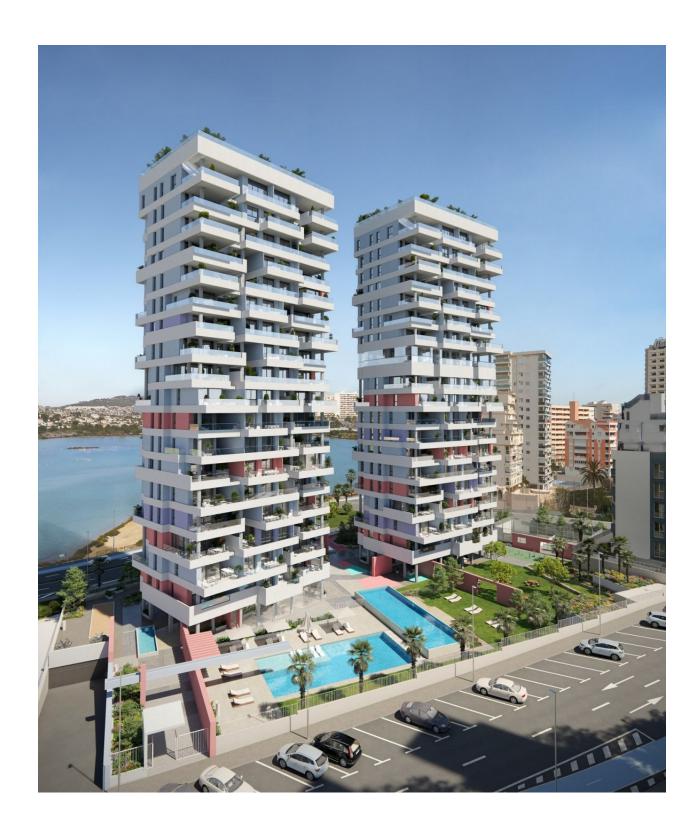

#### **DESCRIPTION**

NEW BUILD APARTMENTS WITH THE SEA VIEWS IN CALPE New Build residential complex of 1, 2 and 3 bedrooms apartments with large terraces in Calpe. Two towers of 18 floors with beautiful apartments with views of the sea and the salt lake of Calpe. Complete installation of ducted air conditioning, with pump of cold and heat, by aerothermal control thermostat in living room. Large common areas with gardens, swimming pool, paddle tennis, children's area. On 11th floor of tower 1: infinity pool, sauna, gym and chill area out with sea views. Calpe, one of the towns of La Marina Alta, lies on the northern coast of the province of Alicante, surrounded by the towns of Altea, Benidorm, Teulada-Moraira, Benissa. Calpe has a wonderful mixture of old Valencian culture and modern tourist facilities. It is a great base from which to explore the local area or enjoy the many local beaches. Calpe alone has three of the most beautiful sandy beaches on the coast. Calpe also has two Sailing Clubs: