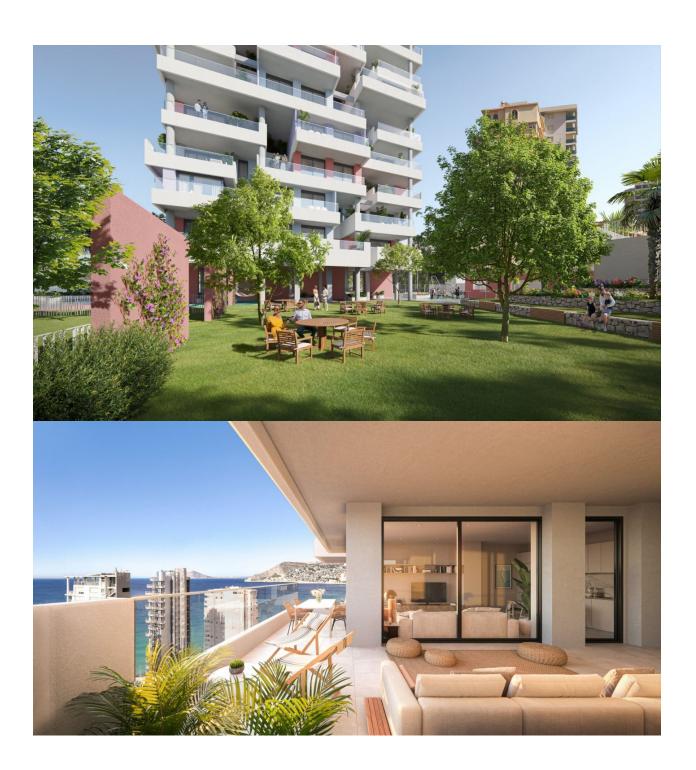

#### **DESCRIPTION**

NEW BUILD APARTMENTS WITH THE SEA VIEWS IN CALPE New Build residential complex of 1, 2 and 3 bedrooms apartments with large terraces in Calpe. Two towers of 18 floors with beautiful apartments with views of the sea and the salt lake of Calpe. Complete installation of ducted air conditioning, with pump of cold and heat, by aerothermal control thermostat in living room. Large common areas with gardens, swimming pool, paddle tennis, children's area. On 11th floor of tower 1: infinity pool, sauna, gym and chill area out with sea views. Calpe, one of the towns of La Marina Alta, lies on the northern coast of the province of Alicante, surrounded by the towns of Altea, Benidorm, Teulada-Moraira, Benissa. Calpe has a wonderful mixture of old Valencian culture and modern tourist facilities. It is a great base from which to explore the local area or enjoy the many local beaches. Calpe alone has three of the most beautiful sandy beaches on the coast. Calpe also has two Sailing Clubs:

## GARDEN AND TERRACES