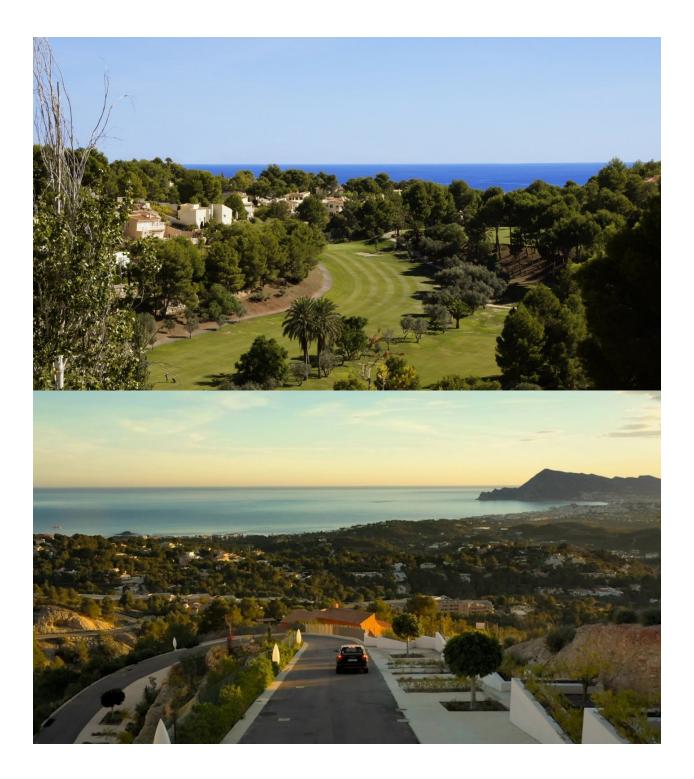

#### DESCRIPTION

BRAND NEW VILLA IN ALTEA WITH SEA VIEWS !!! Residential full of light with large interior spaces, unique architecture and a natural environment with a panoramic view of the Mediterranean Sea and the Benidorm skyline. A closed residential complex, with houses of avantgarde architecture, independent of each other, where each one of them has an exclusive design that makes them a unique piece. The houses stand out for their natural light and their large interior spaces, with 3 or 4 bedrooms, 4 or 5 bathrooms, open kitchen, living room and dining room, terrace, swimming pool, barbecue, closed garage and elevator. Included in the price: Set of Home Appliances consisting of Refrigerator, Oven, Microwave, Vitroceramic, Extractor of the BALAY brand Air Conditioning Pre-installation for Split Alarm system It has a direct link with the highway, 10 km from Benidorm, and 100 km from Valencia. The picturesque coastal town of Altea allows us to have all the services and leisure of a large city and, at the same time, enjoy a viewpoint open to nature and the intense blue of the Mediterranean Sea, immersed in a natural environment, which also constitutes the perfect setting for a getaway, a relaxing vacation, or why not, be lucky and make it our home.

# VIEWS

• Panoramic views

PARKING