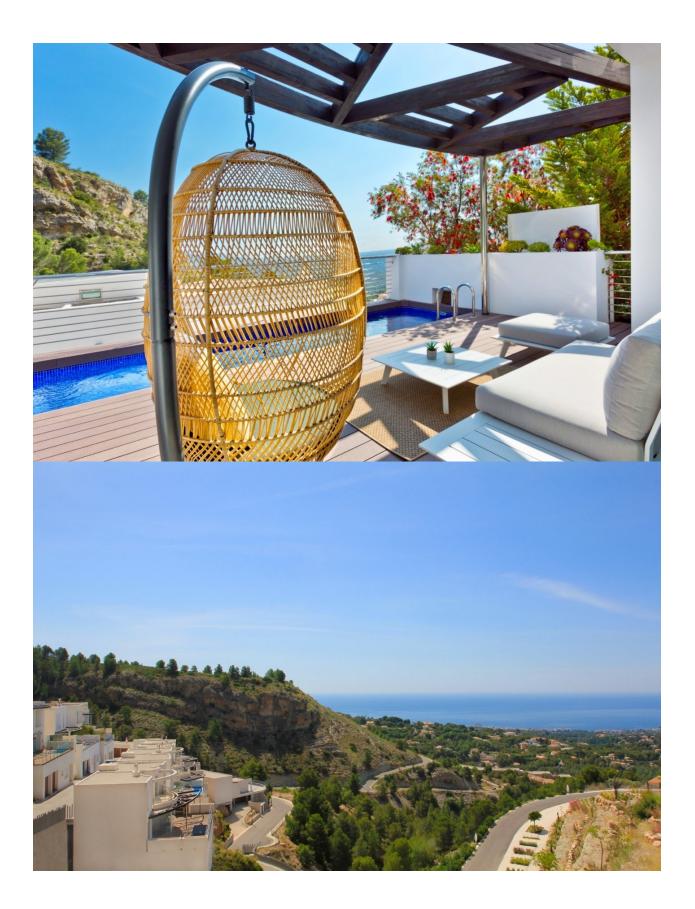

#### DESCRIPTION

BRAND NEW VILLA IN ALTEA WITH SEA VIEWS !!! Residential full of light with large interior spaces, unique architecture and a natural environment with a panoramic view of the Mediterranean Sea and the Benidorm skyline. A closed residential complex, with houses of avantgarde architecture, independent of each other, where each one of them has an exclusive design that makes them a unique piece. The houses stand out for their natural light and their large interior spaces, with 3 or 4 bedrooms, 4 or 5 bathrooms, open kitchen, living room and dining room, terrace, swimming pool, barbecue, closed garage and elevator. Included in the price: Set of Home Appliances consisting of Refrigerator, Oven, Microwave, Vitroceramic, Extractor of the BALAY brand Air Conditioning Pre-installation for Split Alarm system It has a direct link with the highway, 10 km from Benidorm, and 100 km from Valencia. The picturesque coastal town of Altea allows us to have all the services and leisure of a large city and, at the same time, enjoy a viewpoint open to nature and the intense blue of the Mediterranean Sea, immersed in a natural environment, which also constitutes the perfect setting for a getaway, a relaxing vacation, or why not, be lucky and make it our home.

# VIEWS

• Panoramic views

PARKING

## GARDEN AND TERRACES

Open terrace BBQ/grill