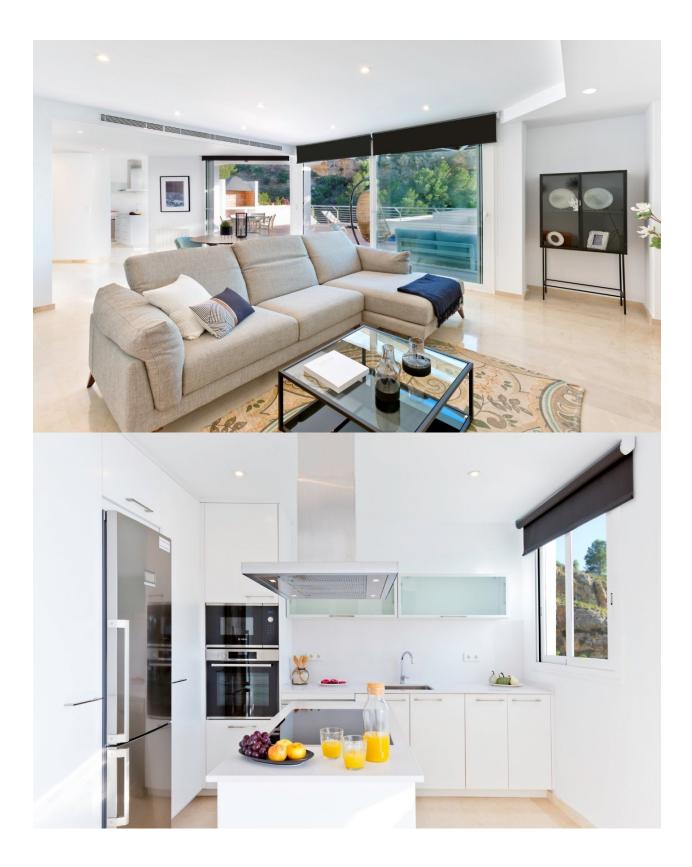

#### DESCRIPTION

BRAND NEW VILLA IN ALTEA WITH SEA VIEWS !!! Residential full of light with large interior spaces, unique architecture and a natural environment with a panoramic view of the Mediterranean Sea and the Benidorm skyline. A closed residential complex, with houses of avantgarde architecture, independent of each other, where each one of them has an exclusive design that makes them a unique piece. The houses stand out for their natural light and their large interior spaces, with 3 or 4 bedrooms, 4 or 5 bathrooms, open kitchen, living room and dining room, terrace, swimming pool, barbecue, closed garage and elevator. Included in the price: Set of Home Appliances consisting of Refrigerator, Oven, Microwave, Vitroceramic, Extractor of the BALAY brand Air Conditioning Pre-installation for Split Alarm system It has a direct link with the highway, 10 km from Benidorm, and 100 km from Valencia. The picturesque coastal town of Altea allows us to have all the services and leisure of a large city and, at the same time, enjoy a viewpoint open to nature and the intense blue of the Mediterranean Sea, immersed in a natural environment, which also constitutes the perfect setting for a getaway, a relaxing vacation, or why not, be lucky and make it our home.

## **PROPERTY GALLERY**

"OUR EXPERIENCE IS YOUR GUARANTEE"