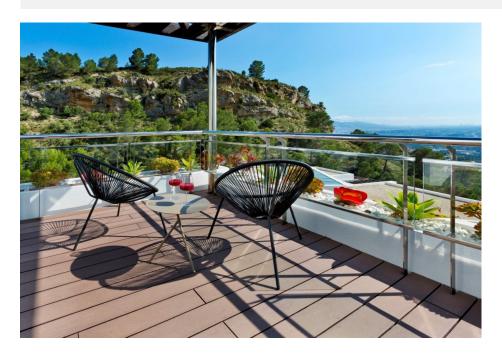

#### DESCRIPTION

BRAND NEW VILLA IN ALTEA WITH SEA VIEWS !!! Residential full of light with large interior spaces, unique architecture and a natural environment with a panoramic view of the Mediterranean Sea and the Benidorm skyline. A closed residential complex, with houses of avantgarde architecture, independent of each other, where each one of them has an exclusive design that makes them a unique piece. The houses stand out for their natural light and their large interior spaces, with 3 or 4 bedrooms, 4 or 5 bathrooms, open kitchen, living room and dining room, terrace, swimming pool, barbecue, closed garage and elevator. Included in the price: Set of Home Appliances consisting of Refrigerator, Oven, Microwave, Vitroceramic, Extractor of the BALAY brand Air Conditioning Pre-installation for Split Alarm system It has a direct link with the highway, 10 km from Benidorm, and 100 km from Valencia. The picturesque coastal town of Altea allows us to have all the services and leisure of a large city and, at the same time, enjoy a viewpoint open to nature and the intense blue of the Mediterranean Sea, immersed in a natural environment, which also constitutes the perfect setting for a getaway, a relaxing vacation, or why not, be lucky and make it our home.

# VIEWS

• Panoramic views

PARKING

## GARDEN AND TERRACES

Open terrace BBQ/grill