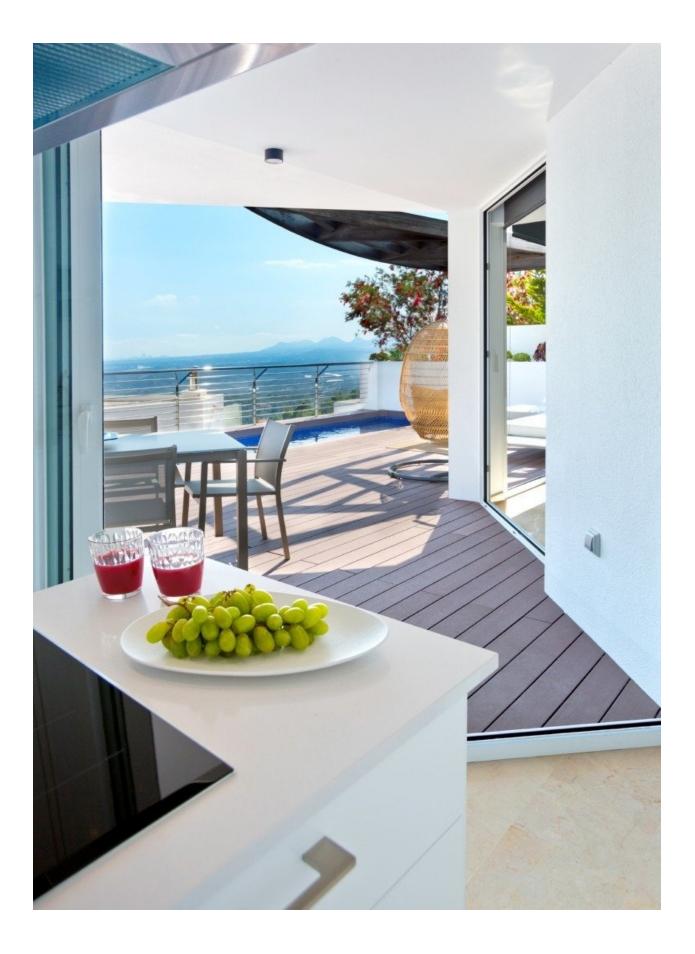

#### DESCRIPTION

BRAND NEW VILLA IN ALTEA WITH SEA VIEWS !!! Residential full of light with large interior spaces, unique architecture and a natural environment with a panoramic view of the Mediterranean Sea and the Benidorm skyline. A closed residential complex, with houses of avantgarde architecture, independent of each other, where each one of them has an exclusive design that makes them a unique piece. The houses stand out for their natural light and their large interior spaces, with 3 or 4 bedrooms, 4 or 5 bathrooms, open kitchen, living room and dining room, terrace, swimming pool, barbecue, closed garage and elevator. Included in the price: Set of Home Appliances consisting of Refrigerator, Oven, Microwave, Vitroceramic, Extractor of the BALAY brand Air Conditioning Pre-installation for Split Alarm system It has a direct link with the highway, 10 km from Benidorm, and 100 km from Valencia. The picturesque coastal town of Altea allows us to have all the services and leisure of a large city and, at the same time, enjoy a viewpoint open to nature and the intense blue of the Mediterranean Sea, immersed in a natural environment, which also constitutes the perfect setting for a getaway, a relaxing vacation, or why not, be lucky and make it our home.

# VIEWS

• Panoramic views

PARKING

## **PROPERTY GALLERY**

"OUR EXPERIENCE IS YOUR GUARANTEE"