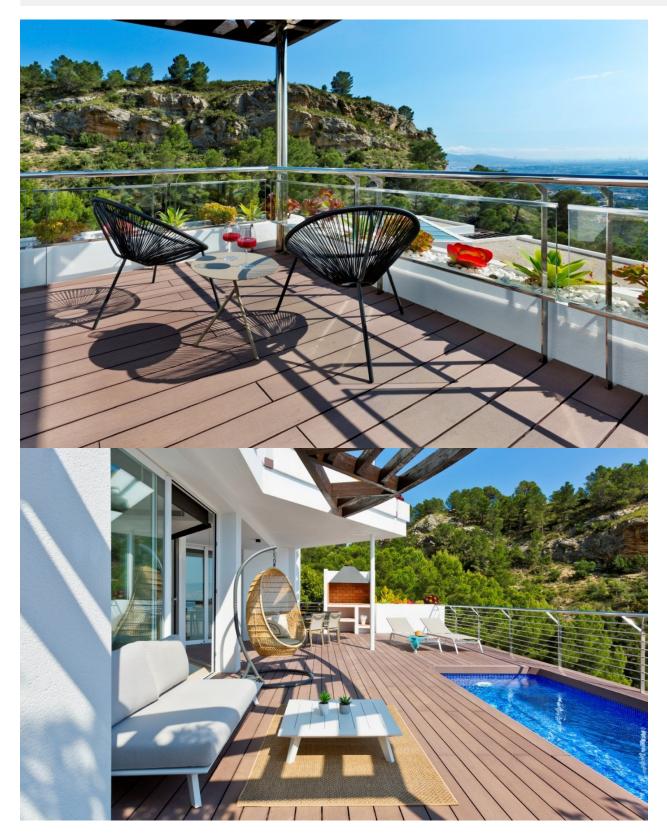

#### DESCRIPTION

BRAND NEW VILLA IN ALTEA WITH SEA VIEWS !!! Residential full of light with large interior spaces, unique architecture and a natural environment with a panoramic view of the Mediterranean Sea and the Benidorm skyline. A closed residential complex, with houses of avantgarde architecture, independent of each other, where each one of them has an exclusive design that makes them a unique piece. The houses stand out for their natural light and their large interior spaces, with 3 or 4 bedrooms, 4 or 5 bathrooms, open kitchen, living room and dining room, terrace, swimming pool, barbecue, closed garage and elevator. Included in the price: Set of Home Appliances consisting of Refrigerator, Oven, Microwave, Vitroceramic, Extractor of the BALAY brand Air Conditioning Pre-installation for Split Alarm system It has a direct link with the highway, 10 km from Benidorm, and 100 km from Valencia. The picturesque coastal town of Altea allows us to have all the services and leisure of a large city and, at the same time, enjoy a viewpoint open to nature and the intense blue of the Mediterranean Sea, immersed in a natural environment, which also constitutes the perfect setting for a getaway, a relaxing vacation, or why not, be lucky and make it our home.

# VIEWS

• Panoramic views

PARKING

## GARDEN AND TERRACES

Open terrace BBQ/grill