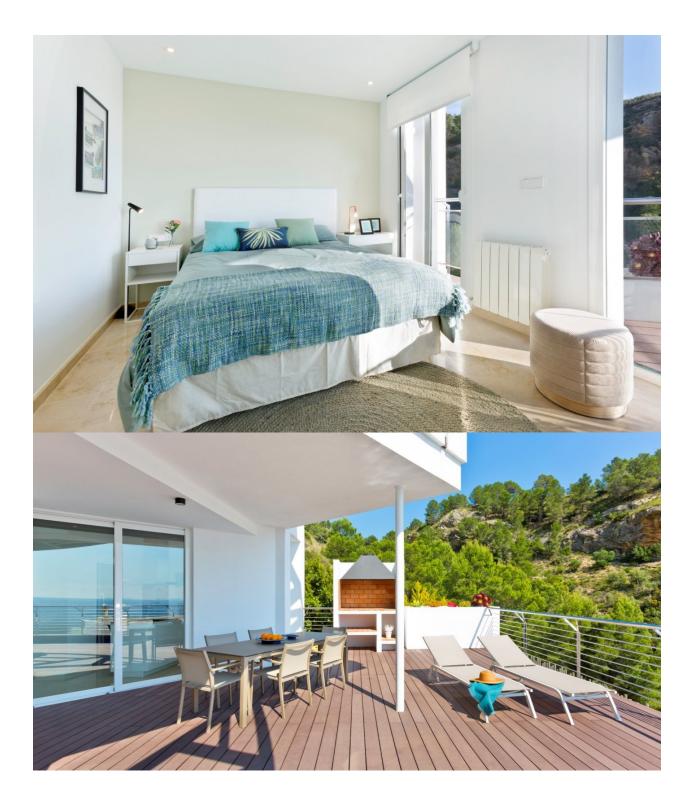

#### DESCRIPTION

BRAND NEW VILLA IN ALTEA WITH SEA VIEWS !!! Residential full of light with large interior spaces, unique architecture and a natural environment with a panoramic view of the Mediterranean Sea and the Benidorm skyline. A closed residential complex, with houses of avantgarde architecture, independent of each other, where each one of them has an exclusive design that makes them a unique piece. The houses stand out for their natural light and their large interior spaces, with 3 or 4 bedrooms, 4 or 5 bathrooms, open kitchen, living room and dining room, terrace, swimming pool, barbecue, closed garage and elevator. Included in the price: Set of Home Appliances consisting of Refrigerator, Oven, Microwave, Vitroceramic, Extractor of the BALAY brand Air Conditioning Pre-installation for Split Alarm system It has a direct link with the highway, 10 km from Benidorm, and 100 km from Valencia. The picturesque coastal town of Altea allows us to have all the services and leisure of a large city and, at the same time, enjoy a viewpoint open to nature and the intense blue of the Mediterranean Sea, immersed in a natural environment, which also constitutes the perfect setting for a getaway, a relaxing vacation, or why not, be lucky and make it our home.

# VIEWS

• Panoramic views

PARKING

## GARDEN AND TERRACES

Open terrace BBQ/grill

## **PROPERTY GALLERY**

"OUR EXPERIENCE IS YOUR GUARANTEE"