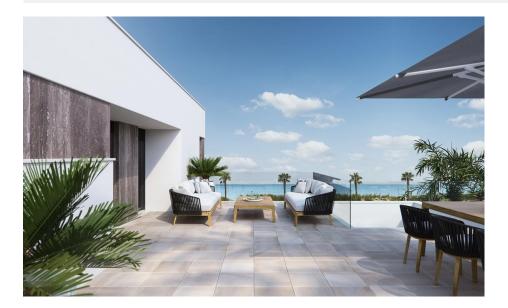

#### DESCRIPTION

NEW BUILD VILLAS IN TORRE DE LA HORADADA Exclusive Residential of 2 luxury villas with sea views in "Las Higuericas" beach, Torre de la Horadada. Each villa has independent access from the surrounding streets, as there is no adjacent building. Low traffic streets with large green areas around the residential, these aspects are ideal for young family members. The villas feature a plot of 336m<sup>2</sup> or 338m<sup>2</sup>, and a built area of 211m<sup>2</sup>. The villas are built with three bedrooms; however it is also possible to build them with 4 bedrooms. One of the bedrooms is done with a completed bathroom. The kitchen is fully finished, with high quality materials chosen by the owner, including the appliances. Following an open concept, the dining room is surrounded with large windows, providing a source of pleasant day light, with direct access to the swimming pool and finished gardens with illumination, irrigation and local vegetation. Thanks to its design and interior distribution, a microclimate that extends to each living space is achieved in all villas. Furthermore, with the thermal and acoustic insulation, a harmonic and comfortable ambient is obtained. All this translates to the villa being sustainable and respectful with the environment. Selected finishes, using

#### **ENERGETIC CERTIFIED**

**VIEWS** 

• Panoramic views

PARKING

Garage no Cars: 1

GARDEN AND TERRACES

Open terrace Private garden

• Reinforced door