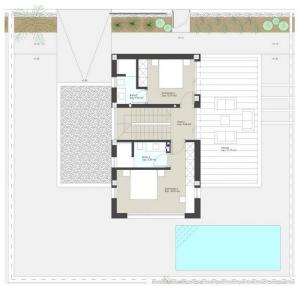

Planta primera

# SUPERFICIES CONTRUIDAS:

PLANTA BAJA: 93.85 m2
PLANTA PRIMERA: 65.45 m2
PLANTA CUBIERTA: 25.25 m2
PLANTA GARAJE: 26.90 m2
TOTAL CONSTRUIDA: 211.45 m2
TAMAÑO PISCINA: 7.00x3.00
SOLARIUM: 37.00 m2

SUPERFICIE PARCELA: 338.40 m2