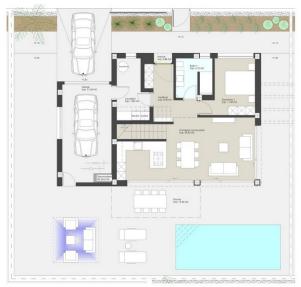

#### Planta baja

#### SUPERFICIES CONTRUIDAS:

PLANTA BAJA: 93.85 m2
PLANTA PRIMERA: 65.45 m2
PLANTA CUBIERTA: 25.25 m2
PLANTA GARAJE: 26.90 m2
TOTAL CONSTRUIDA: 7.00x3.00
SOLARIUM: 37.00 m2

SUPERFICIE PARCELA: 338.40 m2