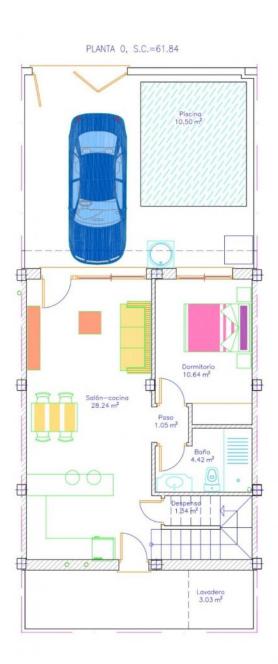

### DESCRIPTION

NEW BUILD TOWNHOUSES IN AVILESES Residencial complex of 14 townhouses in Avileses, Murcia. Townhouses have different terraced areas and large solarium, allowing you to enjoy all hours of sunshine every day of the year, with private swimming pool and parking on the plot . Each property has 3 bedrooms and 2 bathrooms. The properties have been designed on three levels with a contemporary style and open planned concept, comprising a fully-fitted kitchen and lounge-dining room. The properties will meet the highest standards and will be equipped with: Private pool with sher. Kitchen completely furnished and equipped with Balay electrical appliances: ceramic hob, oven and microwave on top, extractor fan, integrated fridge and dishwasher. Fully fitted bathrooms with: suspended toilet, vanity unit, mirror and rainfall shower column. Lined wardrobes with drawers. Interior lighting in kitchen, living room, hallway and bathrooms with led spotlights. Wall integrated led spotlights at the garden and solarium. Pre-installation for air conditioning. The development is located in Avileses (Murcia), surrounded by all services and sports facilities, near several Golf

# PROPERTY GALLERY

| Sup. | parcela=107,08m2    |
|------|---------------------|
| Sup. | construida=107,09m2 |
| Sup. | terrazas=52,30m2    |
| Sup. | piscina=10,50m2     |

"OUR EXPERIENCE IS YOUR GUARANTEE"