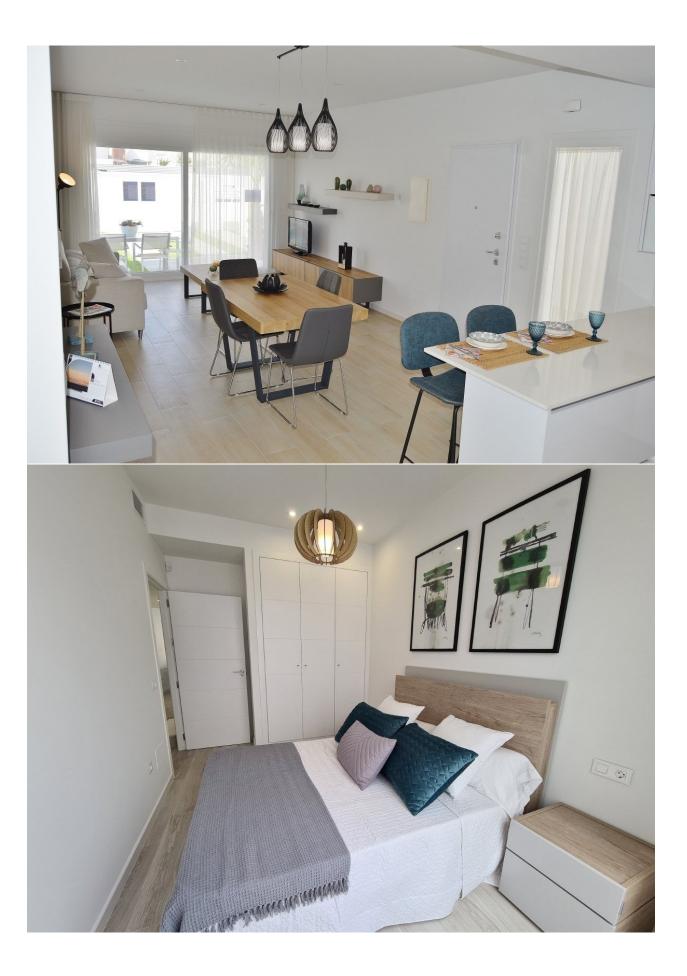

### DESCRIPTION

NEW BUILD TOWNHOUSES IN AVILESES Residencial complex of 14 townhouses in Avileses, Murcia. Townhouses have different terraced areas and large solarium, allowing you to enjoy all hours of sunshine every day of the year, with private swimming pool and parking on the plot . Each property has 3 bedrooms and 2 bathrooms. The properties have been designed on three levels with a contemporary style and open planned concept, comprising a fully-fitted kitchen and lounge-dining room. The properties will meet the highest standards and will be equipped with: Private pool with sher. Kitchen completely furnished and equipped with Balay electrical appliances: ceramic hob, oven and microwave on top, extractor fan, integrated fridge and dishwasher. Fully fitted bathrooms with: suspended toilet, vanity unit, mirror and rainfall shower column. Lined wardrobes with drawers. Interior lighting in kitchen, living room, hallway and bathrooms with led spotlights. Wall integrated led spotlights at the garden and solarium. Pre-installation for air conditioning. The development is located in Avileses (Murcia), surrounded by all services and sports facilities, near several Golf