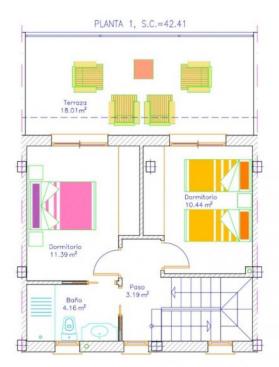

### DESCRIPTION

NEW BUILD TOWNHOUSES IN AVILESES Residencial complex of 14 townhouses in Avileses, Murcia. Townhouses have different terraced areas and large solarium, allowing you to enjoy all hours of sunshine every day of the year, with private swimming pool and parking on the plot . Each property has 3 bedrooms and 2 bathrooms. The properties have been designed on three levels with a contemporary style and open planned concept, comprising a fully-fitted kitchen and lounge-dining room. The properties will meet the highest standards and will be equipped with: Private pool with sher. Kitchen completely furnished and equipped with Balay electrical appliances: ceramic hob, oven and microwave on top, extractor fan, integrated fridge and dishwasher. Fully fitted bathrooms with: suspended toilet, vanity unit, mirror and rainfall shower column. Lined wardrobes with drawers. Interior lighting in kitchen, living room, hallway and bathrooms with led spotlights. Wall integrated led spotlights at the garden and solarium. Pre-installation for air conditioning. The development is located in Avileses (Murcia), surrounded by all services and sports facilities, near several Golf

# PROPERTY GALLERY

| Sup. | parcela=107,08m2    |
|------|---------------------|
| Sup. | construida=107,09m2 |
| Sup. | terrazas=52,30m2    |
| Sup. | piscina=10,50m2     |

"OUR EXPERIENCE IS YOUR GUARANTEE"