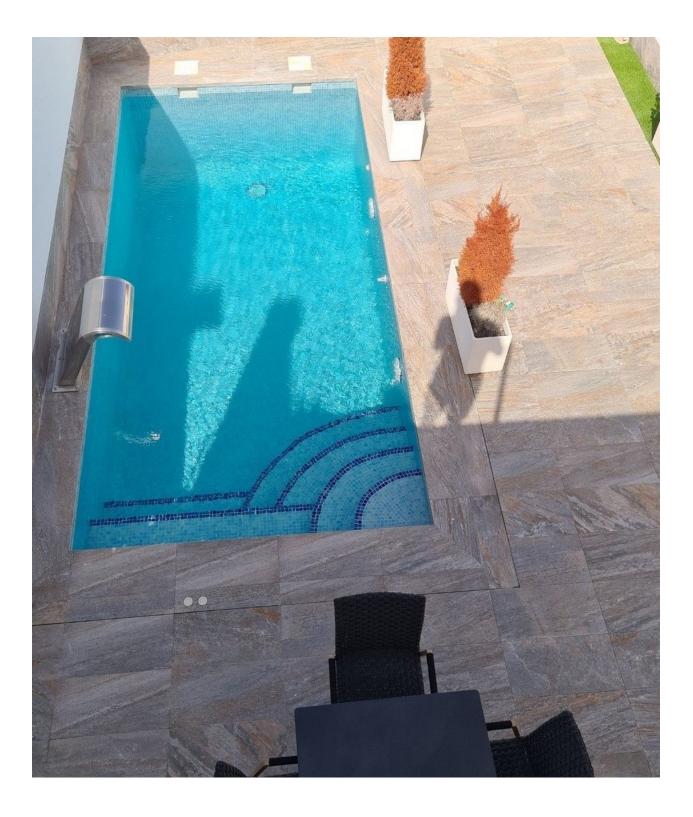

### DESCRIPTION

NEW BUILD TOWNHOUSES IN AVILESES Residencial complex of 14 townhouses in Avileses, Murcia. Townhouses have different terraced areas and large solarium, allowing you to enjoy all hours of sunshine every day of the year, with private swimming pool and parking on the plot . Each property has 3 bedrooms and 2 bathrooms. The properties have been designed on three levels with a contemporary style and open planned concept, comprising a fully-fitted kitchen and lounge-dining room. The properties will meet the highest standards and will be equipped with: Private pool with sher. Kitchen completely furnished and equipped with Balay electrical appliances: ceramic hob, oven and microwave on top, extractor fan, integrated fridge and dishwasher. Fully fitted bathrooms with: suspended toilet, vanity unit, mirror and rainfall shower column. Lined wardrobes with drawers. Interior lighting in kitchen, living room, hallway and bathrooms with led spotlights. Wall integrated led spotlights at the garden and solarium. Pre-installation for air conditioning. The development is located in Avileses (Murcia), surrounded by all services and sports facilities, near several Golf

## VIEWS

• Panoramic views

GARDEN AND TERRACES

- Open terrace Private garden