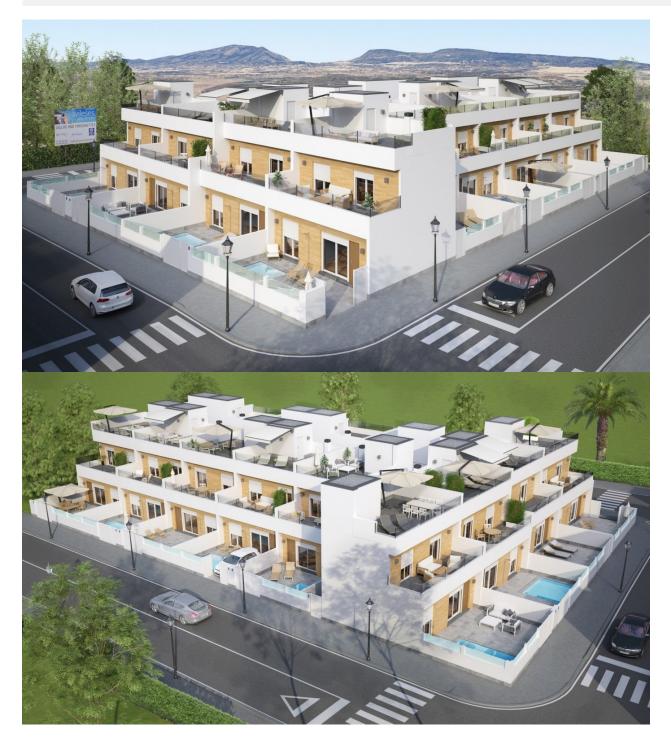

### DESCRIPTION

NEW BUILD TOWNHOUSES IN AVILESES Residencial complex of 14 townhouses in Avileses, Murcia. Townhouses have different terraced areas and large solarium, allowing you to enjoy all hours of sunshine every day of the year, with private swimming pool and parking on the plot . Each property has 3 bedrooms and 2 bathrooms. The properties have been designed on three levels with a contemporary style and open planned concept, comprising a fully-fitted kitchen and lounge-dining room. The properties will meet the highest standards and will be equipped with: Private pool with sher. Kitchen completely furnished and equipped with Balay electrical appliances: ceramic hob, oven and microwave on top, extractor fan, integrated fridge and dishwasher. Fully fitted bathrooms with: suspended toilet, vanity unit, mirror and rainfall shower column. Lined wardrobes with drawers. Interior lighting in kitchen, living room, hallway and bathrooms with led spotlights. Wall integrated led spotlights at the garden and solarium. Pre-installation for air conditioning. The development is located in Avileses (Murcia), surrounded by all services and sports facilities, near several Golf

# PROPERTY GALLERY

| Sup. | parcela=107,08m2    |
|------|---------------------|
| Sup. | construida=107,09m2 |
| Sup. | terrazas=52,30m2    |
| Sup. | piscina=10,50m2     |

"OUR EXPERIENCE IS YOUR GUARANTEE"