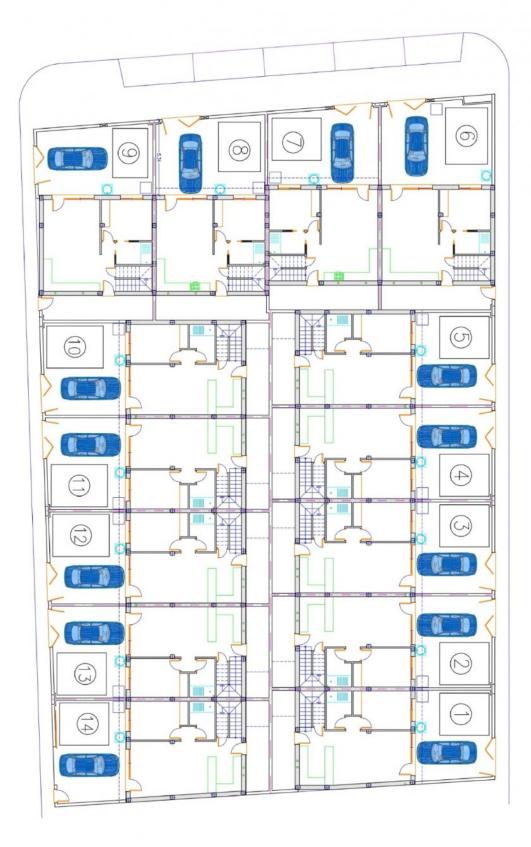

### DESCRIPTION

NEW BUILD TOWNHOUSES IN AVILESES Residencial complex of 14 townhouses in Avileses, Murcia. Townhouses have different terraced areas and large solarium, allowing you to enjoy all hours of sunshine every day of the year, with private swimming pool and parking on the plot . Each property has 3 bedrooms and 2 bathrooms. The properties have been designed on three levels with a contemporary style and open planned concept, comprising a fully-fitted kitchen and lounge-dining room. The properties will meet the highest standards and will be equipped with: Private pool with sher. Kitchen completely furnished and equipped with Balay electrical appliances: ceramic hob, oven and microwave on top, extractor fan, integrated fridge and dishwasher. Fully fitted bathrooms with: suspended toilet, vanity unit, mirror and rainfall shower column. Lined wardrobes with drawers. Interior lighting in kitchen, living room, hallway and bathrooms with led spotlights. Wall integrated led spotlights at the garden and solarium. Pre-installation for air conditioning. The development is located in Avileses (Murcia), surrounded by all services and sports facilities, near several Golf

# PROPERTY GALLERY

| Sup. | parcela=107,08m2    |
|------|---------------------|
| Sup. | construida=107,09m2 |
| Sup. | terrazas=52,30m2    |
| Sup. | piscina=10,50m2     |

"OUR EXPERIENCE IS YOUR GUARANTEE"