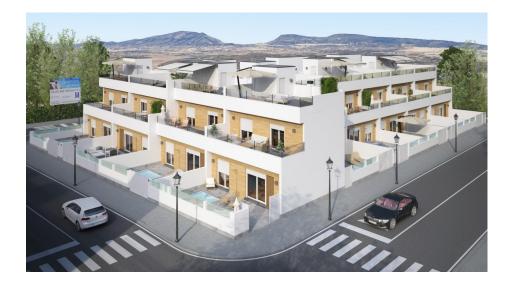

### DESCRIPTION

NEW BUILD TOWNHOUSES IN AVILESES Residencial complex of 14 townhouses in Avileses, Murcia. Townhouses have different terraced areas and large solarium, allowing you to enjoy all hours of sunshine every day of the year, with private swimming pool and parking on the plot . Each property has 3 bedrooms and 2 bathrooms. The properties have been designed on three levels with a contemporary style and open planned concept, comprising a fully-fitted kitchen and lounge-dining room. The properties will meet the highest standards and will be equipped with: Private pool with sher. Kitchen completely furnished and equipped with Balay electrical appliances: ceramic hob, oven and microwave on top, extractor fan, integrated fridge and dishwasher. Fully fitted bathrooms with: suspended toilet, vanity unit, mirror and rainfall shower column. Lined wardrobes with drawers. Interior lighting in kitchen, living room, hallway and bathrooms with led spotlights. Wall integrated led spotlights at the garden and solarium. Pre-installation for air conditioning. The development is located in Avileses (Murcia), surrounded by all services and sports facilities, near several Golf

# PROPERTY GALLERY

| Sup. | parcela=107,08m2    |
|------|---------------------|
| Sup. | construida=107,09m2 |
| Sup. | terrazas=52,30m2    |
| Sup. | piscina=10,50m2     |

"OUR EXPERIENCE IS YOUR GUARANTEE"