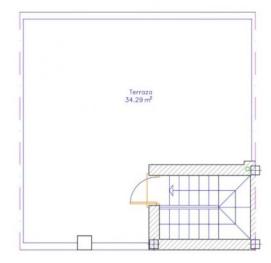

### DESCRIPTION

NEW BUILD TOWNHOUSES IN AVILESES Residencial complex of 14 townhouses in Avileses, Murcia. Townhouses have different terraced areas and large solarium, allowing you to enjoy all hours of sunshine every day of the year, with private swimming pool and parking on the plot . Each property has 3 bedrooms and 2 bathrooms. The properties have been designed on three levels with a contemporary style and open planned concept, comprising a fully-fitted kitchen and lounge-dining room. The properties will meet the highest standards and will be equipped with: Private pool with sher. Kitchen completely furnished and equipped with Balay electrical appliances: ceramic hob, oven and microwave on top, extractor fan, integrated fridge and dishwasher. Fully fitted bathrooms with: suspended toilet, vanity unit, mirror and rainfall shower column. Lined wardrobes with drawers. Interior lighting in kitchen, living room, hallway and bathrooms with led spotlights. Wall integrated led spotlights at the garden and solarium. Pre-installation for air conditioning. The development is located in Avileses (Murcia), surrounded by all services and sports facilities, near several Golf

# PROPERTY GALLERY

| Sup. | parcela=107,08m2    |
|------|---------------------|
| Sup. | construida=107,09m2 |
| Sup. | terrazas=52,30m2    |
| Sup. | piscina=10,50m2     |

"OUR EXPERIENCE IS YOUR GUARANTEE"