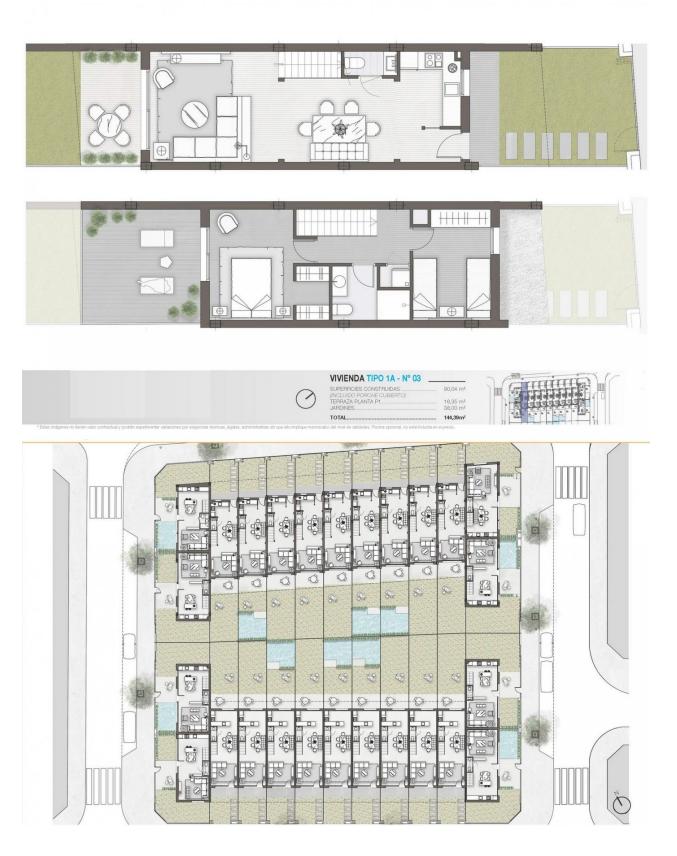

INFO

REF: # 10457 ORIHUELA COSTA

| PRICE:          | 229.500 €      |
|-----------------|----------------|
| PROPERTY TYPE:  | Townhouse      |
| CITY:           | Orihuela Costa |
| BEDROOMS:       | 2              |
| Bathrooms:      | 2              |
| Build ( m2 ):   | 90             |
| Plot ( m2 ):    | 49             |
| Terrace ( m2 ): | -              |
| Year:           | -              |
| Floor:          | -              |
| Old price       | -              |

#### **DESCRIPTION**

BEAUTIFUL NEW BUILD TOWNHOUSES IN PILAR DE LA HORADADA New Build residential offers you 26 townhouses with 2 and 3 bedrooms in Pilar de la Horadada close to all amenities. Townhouses designed to make your dreams come true. Exclusive homes with large terraces and gardens. An options for a private pool at an extra cost. Excellent location, 5 minutes from the sandy beaches and most prestigious 18-hole Lo Romero golf course. Pilar de la Horadada is a typical Spanish village in the most southern part of the Costa Blanca. The large main street has supermarkets, lots of shops, restaurants and bars and some lovely squares. The beautiful beaches of Torre de la Horadada and Mil Palmeras with fine sand promenade is just 5 minutes away. The airports of Corvera (Murcia) and Alicante are respectively 40 and 55 minutes away.

# **MAIN LIVING AREA**

- Storage
- Bathroom en-suite

## **EXTRA**

- Built in wardrobes
- Reinforced door
- Double glazed windows
- Storage room