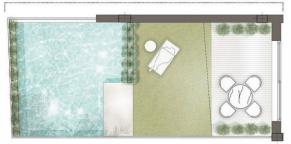

### **GARDEN AND TERRACES**

- Open terrace
- Automatic watering system
- Fenced
- Stone walls
- Private garden