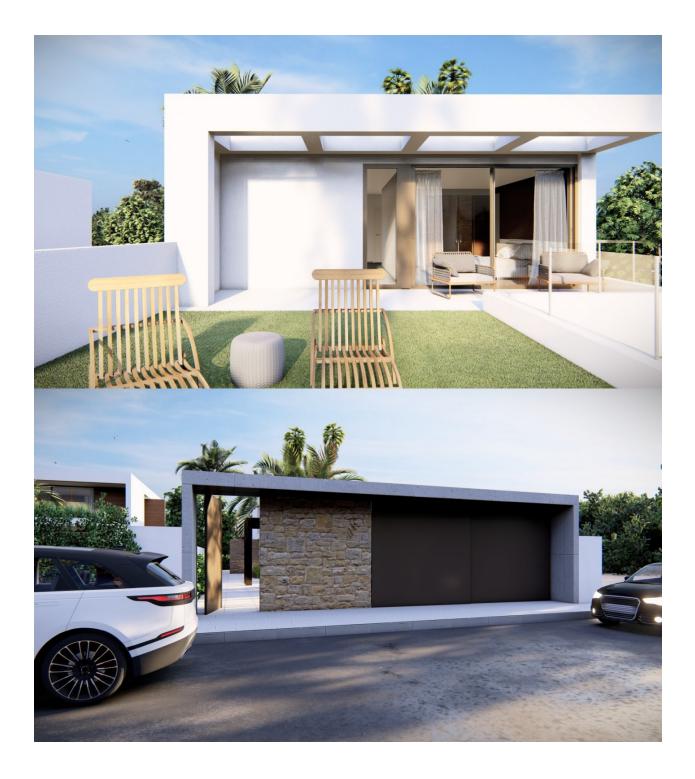

## DESCRIPTION

**REF: # 10447** 

NEW BUILD VILLA IN LA ZENIA, ORIHUELA COSTA New Build Luxury villa located at walking distance from the beach of La Zenia, Orihuela Costa. Independent villa build on the plot 590m2 and has a garden with private pool and parking space. Villa is fully equipped with an underbuild. Villas has 3 bedrooms, 2 bathrooms, open plan kitchen with spacious living room, fitted wardrobes, terrace. La Zenia is located on the Costa Blanca South just south of the major town of Torrevieja. This stretch of the coast is known as the Orihuela Costa. La Zenia is a small but busy beach tourist resort. It has many restaurants, bars, shops and good facilities due to the large number of people who live here all the year round. There are many Irish bars including the well-known Paddy's. Most bars show Sky Sports and it is easy to find a good all-day English breakfast in one of the many cafes and restaurants. Complex located 40 minutes from Alicante airport and 1 hour Murcia - Corvera airport.

# PROPERTY GALLERY

"OUR EXPERIENCE IS YOUR GUARANTEE"