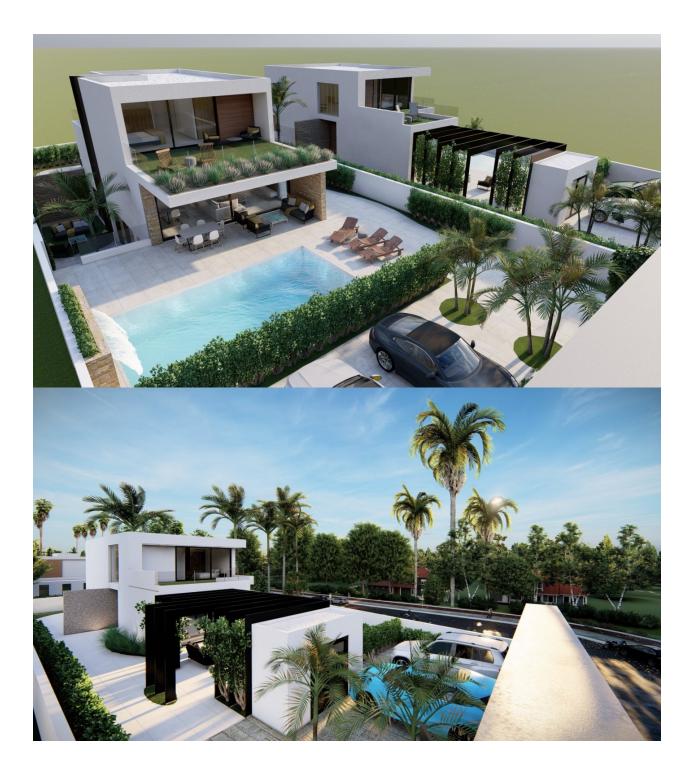

## DESCRIPTION

**REF: # 10447** 

NEW BUILD VILLA IN LA ZENIA, ORIHUELA COSTA New Build Luxury villa located at walking distance from the beach of La Zenia, Orihuela Costa. Independent villa build on the plot 590m2 and has a garden with private pool and parking space. Villa is fully equipped with an underbuild. Villas has 3 bedrooms, 2 bathrooms, open plan kitchen with spacious living room, fitted wardrobes, terrace. La Zenia is located on the Costa Blanca South just south of the major town of Torrevieja. This stretch of the coast is known as the Orihuela Costa. La Zenia is a small but busy beach tourist resort. It has many restaurants, bars, shops and good facilities due to the large number of people who live here all the year round. There are many Irish bars including the well-known Paddy's. Most bars show Sky Sports and it is easy to find a good all-day English breakfast in one of the many cafes and restaurants. Complex located 40 minutes from Alicante airport and 1 hour Murcia - Corvera airport.

# PROPERTY GALLERY

"OUR EXPERIENCE IS YOUR GUARANTEE"