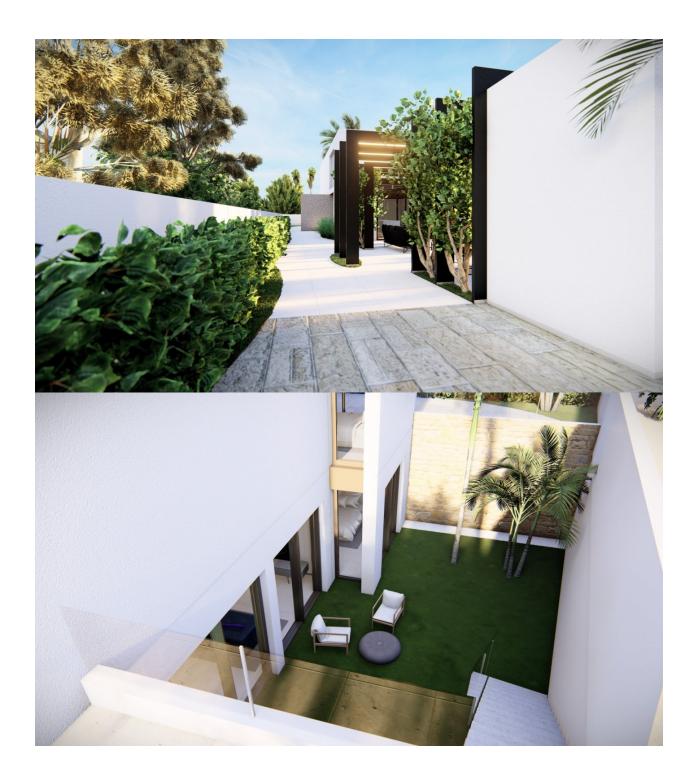

## DESCRIPTION

**REF: # 10447** 

NEW BUILD VILLA IN LA ZENIA, ORIHUELA COSTA New Build Luxury villa located at walking distance from the beach of La Zenia, Orihuela Costa. Independent villa build on the plot 590m2 and has a garden with private pool and parking space. Villa is fully equipped with an underbuild. Villas has 3 bedrooms, 2 bathrooms, open plan kitchen with spacious living room, fitted wardrobes, terrace. La Zenia is located on the Costa Blanca South just south of the major town of Torrevieja. This stretch of the coast is known as the Orihuela Costa. La Zenia is a small but busy beach tourist resort. It has many restaurants, bars, shops and good facilities due to the large number of people who live here all the year round. There are many Irish bars including the well-known Paddy's. Most bars show Sky Sports and it is easy to find a good all-day English breakfast in one of the many cafes and restaurants. Complex located 40 minutes from Alicante airport and 1 hour Murcia - Corvera airport.

# PROPERTY GALLERY

"OUR EXPERIENCE IS YOUR GUARANTEE"