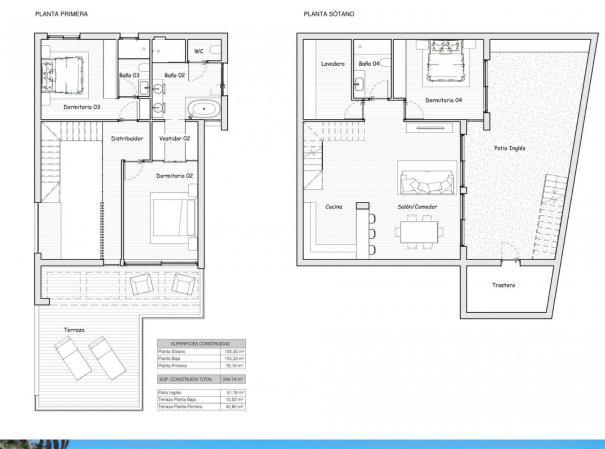

## DESCRIPTION

**REF: # 10447** 

NEW BUILD VILLA IN LA ZENIA, ORIHUELA COSTA New Build Luxury villa located at walking distance from the beach of La Zenia, Orihuela Costa. Independent villa build on the plot 590m2 and has a garden with private pool and parking space. Villa is fully equipped with an underbuild. Villas has 3 bedrooms, 2 bathrooms, open plan kitchen with spacious living room, fitted wardrobes, terrace. La Zenia is located on the Costa Blanca South just south of the major town of Torrevieja. This stretch of the coast is known as the Orihuela Costa. La Zenia is a small but busy beach tourist resort. It has many restaurants, bars, shops and good facilities due to the large number of people who live here all the year round. There are many Irish bars including the well-known Paddy's. Most bars show Sky Sports and it is easy to find a good all-day English breakfast in one of the many cafes and restaurants. Complex located 40 minutes from Alicante airport and 1 hour Murcia - Corvera airport.

# PROPERTY GALLERY

"OUR EXPERIENCE IS YOUR GUARANTEE"