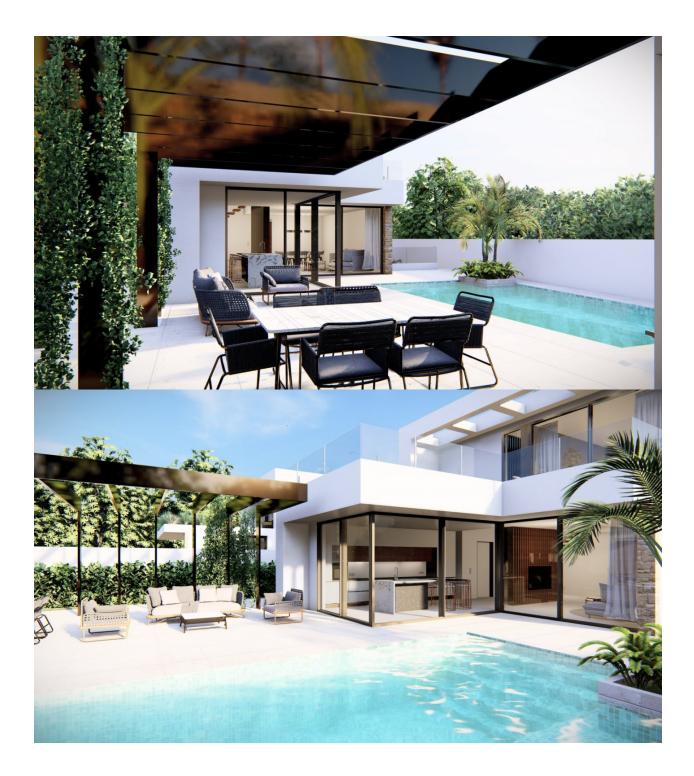

## DESCRIPTION

**REF: # 10447** 

NEW BUILD VILLA IN LA ZENIA, ORIHUELA COSTA New Build Luxury villa located at walking distance from the beach of La Zenia, Orihuela Costa. Independent villa build on the plot 590m2 and has a garden with private pool and parking space. Villa is fully equipped with an underbuild. Villas has 3 bedrooms, 2 bathrooms, open plan kitchen with spacious living room, fitted wardrobes, terrace. La Zenia is located on the Costa Blanca South just south of the major town of Torrevieja. This stretch of the coast is known as the Orihuela Costa. La Zenia is a small but busy beach tourist resort. It has many restaurants, bars, shops and good facilities due to the large number of people who live here all the year round. There are many Irish bars including the well-known Paddy's. Most bars show Sky Sports and it is easy to find a good all-day English breakfast in one of the many cafes and restaurants. Complex located 40 minutes from Alicante airport and 1 hour Murcia - Corvera airport.

# PROPERTY GALLERY

"OUR EXPERIENCE IS YOUR GUARANTEE"