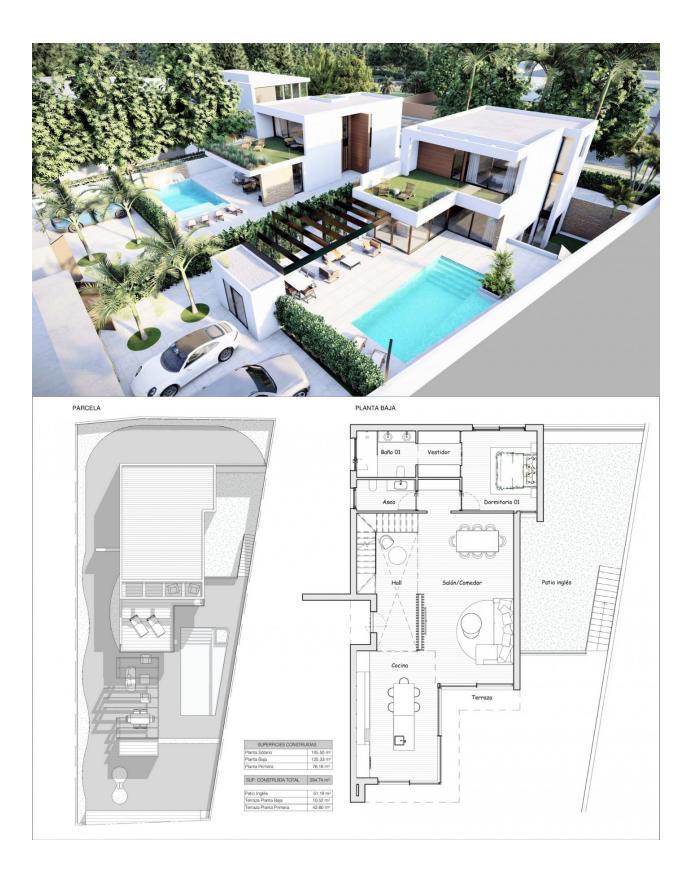

## DESCRIPTION

**REF: # 10447** 

NEW BUILD VILLA IN LA ZENIA, ORIHUELA COSTA New Build Luxury villa located at walking distance from the beach of La Zenia, Orihuela Costa. Independent villa build on the plot 590m2 and has a garden with private pool and parking space. Villa is fully equipped with an underbuild. Villas has 3 bedrooms, 2 bathrooms, open plan kitchen with spacious living room, fitted wardrobes, terrace. La Zenia is located on the Costa Blanca South just south of the major town of Torrevieja. This stretch of the coast is known as the Orihuela Costa. La Zenia is a small but busy beach tourist resort. It has many restaurants, bars, shops and good facilities due to the large number of people who live here all the year round. There are many Irish bars including the well-known Paddy's. Most bars show Sky Sports and it is easy to find a good all-day English breakfast in one of the many cafes and restaurants. Complex located 40 minutes from Alicante airport and 1 hour Murcia - Corvera airport.

# PROPERTY GALLERY

"OUR EXPERIENCE IS YOUR GUARANTEE"