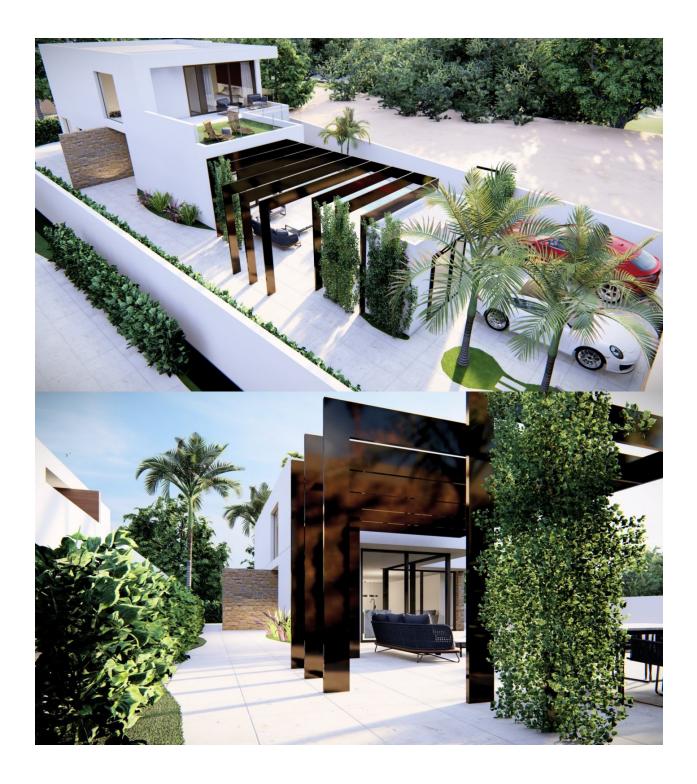

## DESCRIPTION

**REF: # 10447** 

NEW BUILD VILLA IN LA ZENIA, ORIHUELA COSTA New Build Luxury villa located at walking distance from the beach of La Zenia, Orihuela Costa. Independent villa build on the plot 590m2 and has a garden with private pool and parking space. Villa is fully equipped with an underbuild. Villas has 3 bedrooms, 2 bathrooms, open plan kitchen with spacious living room, fitted wardrobes, terrace. La Zenia is located on the Costa Blanca South just south of the major town of Torrevieja. This stretch of the coast is known as the Orihuela Costa. La Zenia is a small but busy beach tourist resort. It has many restaurants, bars, shops and good facilities due to the large number of people who live here all the year round. There are many Irish bars including the well-known Paddy's. Most bars show Sky Sports and it is easy to find a good all-day English breakfast in one of the many cafes and restaurants. Complex located 40 minutes from Alicante airport and 1 hour Murcia - Corvera airport.

# PROPERTY GALLERY

"OUR EXPERIENCE IS YOUR GUARANTEE"