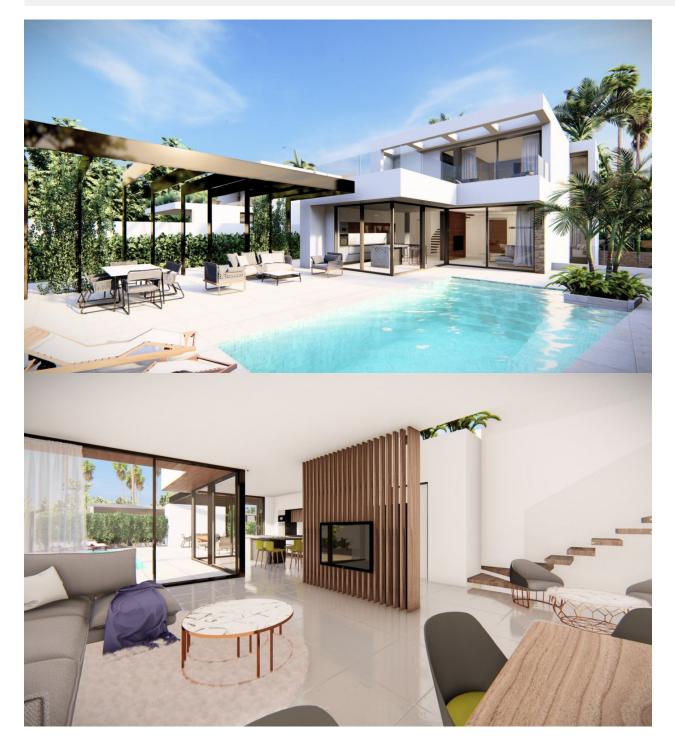

## DESCRIPTION

**REF: # 10447** 

NEW BUILD VILLA IN LA ZENIA, ORIHUELA COSTA New Build Luxury villa located at walking distance from the beach of La Zenia, Orihuela Costa. Independent villa build on the plot 590m2 and has a garden with private pool and parking space. Villa is fully equipped with an underbuild. Villas has 3 bedrooms, 2 bathrooms, open plan kitchen with spacious living room, fitted wardrobes, terrace. La Zenia is located on the Costa Blanca South just south of the major town of Torrevieja. This stretch of the coast is known as the Orihuela Costa. La Zenia is a small but busy beach tourist resort. It has many restaurants, bars, shops and good facilities due to the large number of people who live here all the year round. There are many Irish bars including the well-known Paddy's. Most bars show Sky Sports and it is easy to find a good all-day English breakfast in one of the many cafes and restaurants. Complex located 40 minutes from Alicante airport and 1 hour Murcia - Corvera airport.

# PROPERTY GALLERY

"OUR EXPERIENCE IS YOUR GUARANTEE"