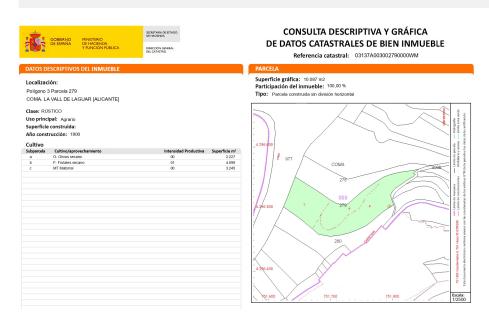

#### **CONSULTA DESCRIPTIVA Y GRÁFICA DE DATOS CATASTRALES DE BIEN INMUEBLE**

Referencia catastral: 03137A003002790000WM

Localización:

Polígono 3 Parcela 279

COMA. LA VALL DE LAGUAR [ALICANTE]

Clase: RÚSTICO Uso principal: Agrario Superficie construida: Año construcción: 1900

| Cultivo    |                         |                       |               |
|------------|-------------------------|-----------------------|---------------|
| Subparcela | Cultivo/aprovechamiento | Intensidad Productiva | Superficie m² |
| a          | O- Olivos secano        | 00                    | 2.227         |
| b          | F- Frutales secano      | 01                    | 4.599         |
| С          | MT Matorral             | 00                    | 3.245         |
|            |                         |                       |               |
|            |                         |                       |               |
|            |                         |                       |               |
|            |                         |                       |               |
|            |                         |                       |               |
|            |                         |                       |               |
|            |                         |                       |               |
|            |                         |                       |               |
|            |                         |                       |               |
|            |                         |                       |               |
|            |                         |                       |               |
|            |                         |                       |               |
|            |                         |                       |               |
|            |                         |                       |               |
|            |                         |                       |               |
|            |                         |                       |               |
|            |                         |                       |               |
|            |                         |                       |               |
|            |                         |                       |               |
|            |                         |                       |               |
|            |                         |                       |               |
|            |                         |                       |               |
|            |                         |                       |               |
|            |                         |                       |               |

## Superficie gráfica: 10.087 m2 Participación del inmueble: 100,00 % Tipo: Parcela construida sin división horizontal

"OUR EXPERIENCE IS YOUR GUARANTEE"