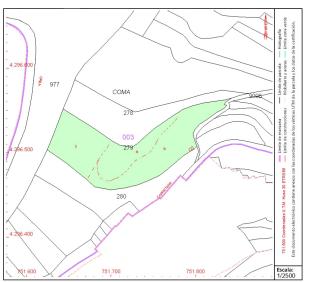

#### **CONSULTA DESCRIPTIVA Y GRÁFICA DE DATOS CATASTRALES DE BIEN INMUEBLE**

Referencia catastral: 03137A003002790000WM

Localización:

Polígono 3 Parcela 279

COMA. LA VALL DE LAGUAR [ALICANTE]

Clase: RÚSTICO Uso principal: Agrario Superficie construida: Año construcción: 1900

## Superficie gráfica: 10.087 m2 Participación del inmueble: 100,00 % Tipo: Parcela construida sin división horizontal

"OUR EXPERIENCE IS YOUR GUARANTEE"