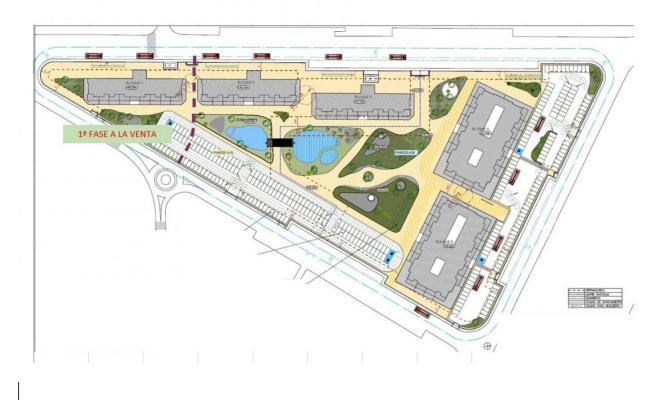

#### DESCRIPTION

REF: # 10380

NEW BUILD GATED URBANIZATION IN TORREVIEJA ONLY 700M FROM THE BEACH. New Build residential complex of 362 apartments with large community areas in Torrevieja. You can choose between luxury 2 bedrooms and 2 bathrooms apartments, 3 bedrooms and 2 bathrooms penthouses with private solarium and 2 bedroom, 2 bathroom ground floor apartments with private garden. -Modern designs and quality finishes and materials -Almost all apartments will have sea views -All apartments comes with large front terraces facing the community areas -Communal areas with two swimming pools for adults, children's pool, children's area, gym, sports area and spa, bicycle parking and vehicle parking area -700 meters to La Mata Beach, 10 minutes walking -In front of Torremarina Shopping Center with Mercadona, restaurants, cafes and other shops Torrevieja is a Spanish town in the province of Alicante, on the Costa Blanca. It is known for its typically Mediterranean climate and coastline. It has boardwalks with resorts along its sandy beaches. The small Museum of the Sea and Salt houses exhibitions on the fishing and salt history of the city. In the interior, the Lagunas de La