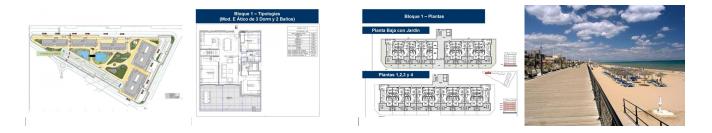

# Bloque 1 – Tipologías (Mod. E Ático de 3 Dorm y 2 Baños)

| VIVIENDA TIPO E                   |                      |
|-----------------------------------|----------------------|
| SUPERFICIES ÚTIL                  |                      |
| SALÓN-COMEDOR-COCINA              | 34,25m <sup>2</sup>  |
| DISTRIBUIDOR                      | 1,36m <sup>2</sup>   |
| BAÑO 1                            | 3,25m²               |
| BAÑO 2                            | 3,12m <sup>2</sup>   |
| DORMITORIO 1                      | 10,44m*              |
| DORMITORIO 2                      | 11,93m <sup>2</sup>  |
| DORMITORIO 3                      | 8,46m²               |
| ESCALERA                          | 2,50m <sup>3</sup>   |
| TOTAL SUPERFICIE OTIL             | 75,31m <sup>2</sup>  |
| TERRAZA                           | 29,05m <sup>2</sup>  |
| SOLARIUM                          | 87,65m <sup>2</sup>  |
| TOTAL SUPERFICIE OTIL EXTERIOR    | 116,70m <sup>3</sup> |
| TOTAL SUPERFICIE OTIL INT-EXT     | 192,01m <sup>2</sup> |
| TOTAL SUPERFICIE CONSTR. VIVIENDA | 219,15m              |
| TOTAL SUPERFICIE EDIFICABLE VIV.  | 85.66m <sup>2</sup>  |

# Bloque 1 – Plantas

"OUR EXPERIENCE IS YOUR GUARANTEE"