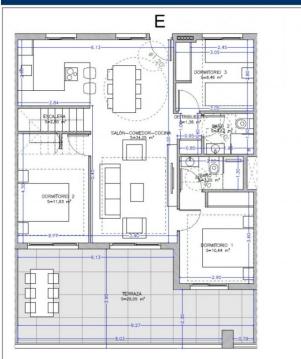

# Bloque 1 – Tipologías (Mod. E Ático de 3 Dorm y 2 Baños)

| VIVIENDA TIPO E                   |                      |
|-----------------------------------|----------------------|
| SUPERFICIES ÚTIL                  |                      |
| SALÓN-COMEDOR-COCINA              | 34,25m <sup>2</sup>  |
| DISTRIBUIDOR                      | 1,36m <sup>2</sup>   |
| BAÑO 1                            | 3,25m²               |
| BAÑO 2                            | 3,12m <sup>2</sup>   |
| DORMITORIO 1                      | 10,44m*              |
| DORMITORIO 2                      | 11,93m <sup>2</sup>  |
| DORMITORIO 3                      | 8,46m²               |
| ESCALERA                          | 2,50m <sup>3</sup>   |
| TOTAL SUPERFICIE OTIL             | 75,31m <sup>2</sup>  |
| TERRAZA                           | 29,05m <sup>2</sup>  |
| SOLARIUM                          | 87,65m <sup>2</sup>  |
| TOTAL SUPERFICIE OTIL EXTERIOR    | 116,70m <sup>3</sup> |
| TOTAL SUPERFICIE OTIL INT-EXT     | 192,01m <sup>2</sup> |
| TOTAL SUPERFICIE CONSTR. VIVIENDA | 219,15m              |
| TOTAL SUPERFICIE EDIFICABLE VIV.  | 85.66m <sup>2</sup>  |