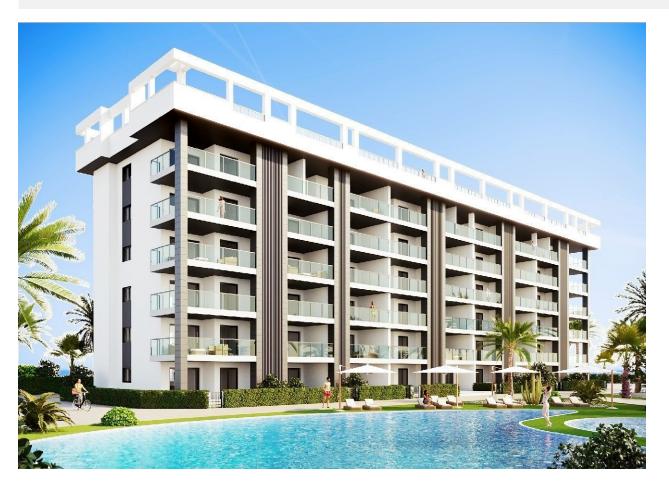

#### **DESCRIPTION**

NEW BUILD WONDERFUL APARTMENT, GATED URBANIZATION IN TORREVIEJA - ONLY 700M FROM THE BEACH. This modern 78m2 apartment consists of 2 bedrooms, 2 bathrooms, open plan kitchen / dining area, large private terraces of 17m2 with with sea views and front terraces facing the community areas!! The communal areas have many facilities including two swimming pools for adults, children's pool, children's area, gym, sports area, spa, bicycle parking and vehicle parking area. These apartments have quality finishes and materials and are in front of of Torremarina Shopping Center which has a Mercadona supermarket with many restaurants, cafes and shops. It is only 700 meters to La Mata Beach, 10 minutes walking. Torrevieja is a Spanish town in the province of Alicante, on the Costa Blanca. It is known for its typically Mediterranean climate and coastline. It has boardwalks with resorts along its sandy beaches. The small Museum of the Sea and Salt