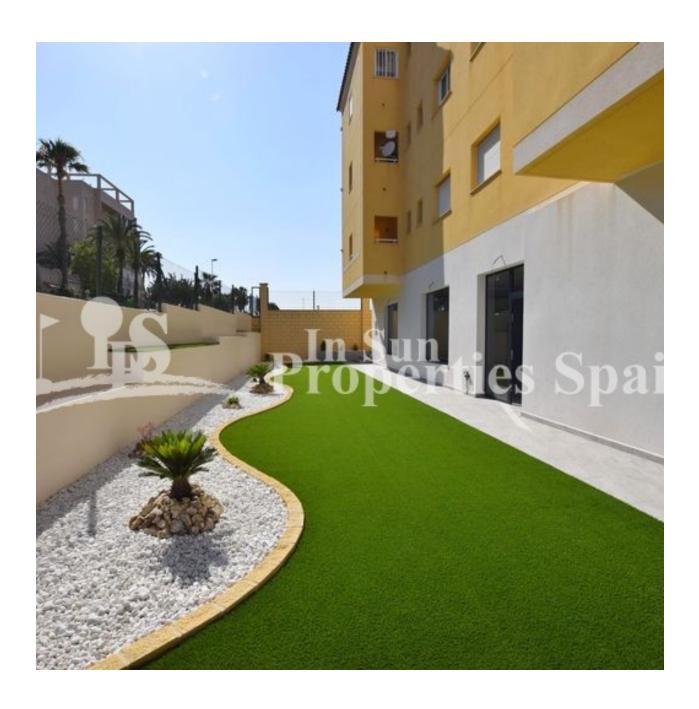

#### **DESCRIPTION**

NEW BUILD WONDERFUL APARTMENT, GATED URBANIZATION IN TORREVIEJA - ONLY 700M FROM THE BEACH. This modern 78m2 apartment consists of 2 bedrooms, 2 bathrooms, open plan kitchen / dining area, large private terraces of 17m2 with with sea views and front terraces facing the community areas!! The communal areas have many facilities including two swimming pools for adults, children's pool, children's area, gym, sports area, spa, bicycle parking and vehicle parking area. These apartments have quality finishes and materials and are in front of of Torremarina Shopping Center which has a Mercadona supermarket with many restaurants, cafes and shops. It is only 700 meters to La Mata Beach, 10 minutes walking. Torrevieja is a Spanish town in the province of Alicante, on the Costa Blanca. It is known for its typically Mediterranean climate and coastline. It has boardwalks with resorts along its sandy beaches. The small Museum of the Sea and Salt

# GARDEN AND TERRACES

- Open terrace
- Play Ground
- Landscaped
- Fenced
- Stone walls
- Electric gate
- Communal Garden