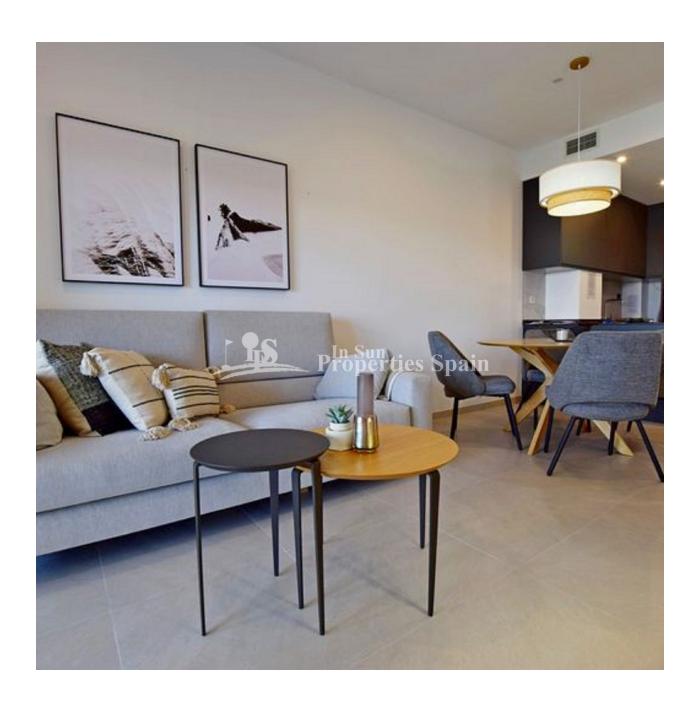

#### **DESCRIPTION**

NEW BUILD WONDERFUL APARTMENT, GATED URBANIZATION IN TORREVIEJA - ONLY 700M FROM THE BEACH. This modern 78m2 apartment consists of 2 bedrooms, 2 bathrooms, open plan kitchen / dining area, large private terraces of 17m2 with with sea views and front terraces facing the community areas!! The communal areas have many facilities including two swimming pools for adults, children's pool, children's area, gym, sports area, spa, bicycle parking and vehicle parking area. These apartments have quality finishes and materials and are in front of of Torremarina Shopping Center which has a Mercadona supermarket with many restaurants, cafes and shops. It is only 700 meters to La Mata Beach, 10 minutes walking. Torrevieja is a Spanish town in the province of Alicante, on the Costa Blanca. It is known for its typically Mediterranean climate and coastline. It has boardwalks with resorts along its sandy beaches. The small Museum of the Sea and Salt

#### **STYLE**

Modern