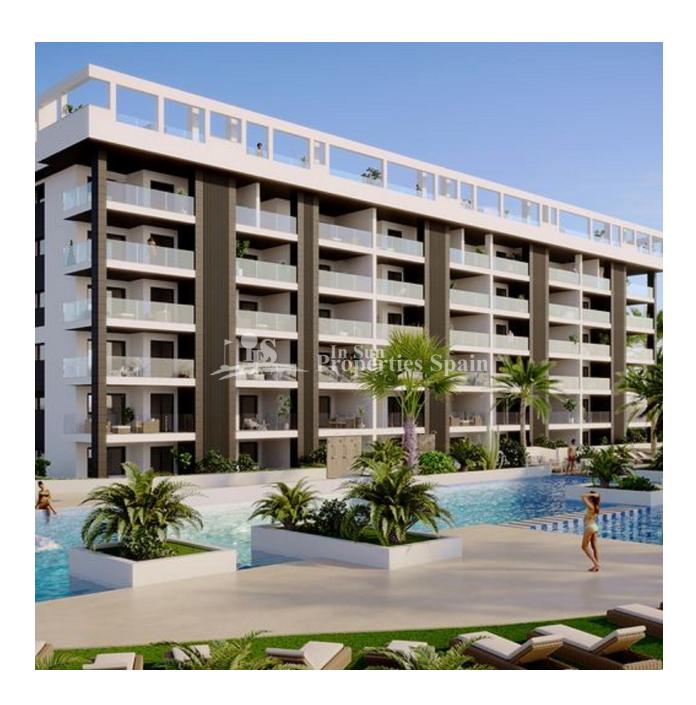

#### **DESCRIPTION**

NEW BUILD WONDERFUL APARTMENT, GATED URBANIZATION IN TORREVIEJA - ONLY 700M FROM THE BEACH. This modern 78m2 apartment consists of 2 bedrooms, 2 bathrooms, open plan kitchen / dining area, large private terraces of 17m2 with with sea views and front terraces facing the community areas!! The communal areas have many facilities including two swimming pools for adults, children's pool, children's area, gym, sports area, spa, bicycle parking and vehicle parking area. These apartments have quality finishes and materials and are in front of of Torremarina Shopping Center which has a Mercadona supermarket with many restaurants, cafes and shops. It is only 700 meters to La Mata Beach, 10 minutes walking. Torrevieja is a Spanish town in the province of Alicante, on the Costa Blanca. It is known for its typically Mediterranean climate and coastline. It has boardwalks with resorts along its sandy beaches. The small Museum of the Sea and Salt