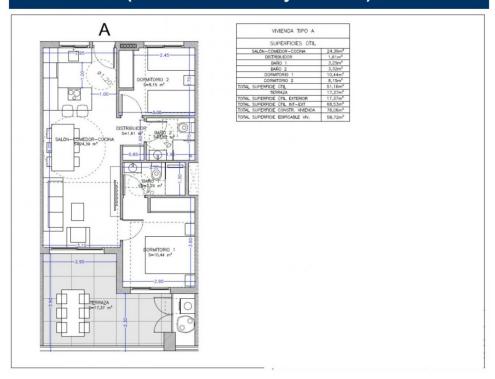

# Bloque 1 – Tipologías (Mod. A de 2 Dorm y 2 Baños)

REF: # 10379 TORREVIEJA (LA MATA)

| INFO            |                         |
|-----------------|-------------------------|
| PRICE:          | 252.800 €               |
| PROPERTY TYPE:  | Apartment               |
| CITY:           | Torrevieja (La<br>mata) |
| BEDROOMS:       | 2                       |
| Bathrooms:      | 2                       |
| Build ( m2 ):   | 78                      |
| Plot ( m2 ):    | -                       |
| Terrace ( m2 ): | 17                      |
| Year:           |                         |
| Floor:          | 1                       |
| Old price       | -                       |