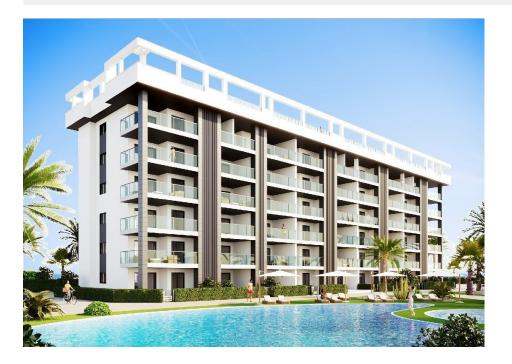

#### **DESCRIPTION**

NEW BUILD WONDERFUL APARTMENT, GATED URBANIZATION IN TORREVIEJA - ONLY 700M FROM THE BEACH. This modern 78m2 apartment consists of 2 bedrooms, 2 bathrooms, open plan kitchen / dining area, large private terraces of 17m2 with with sea views and front terraces facing the community areas!! The communal areas have many facilities including two swimming pools for adults, children's pool, children's area, gym, sports area, spa, bicycle parking and vehicle parking area. These apartments have quality finishes and materials and are in front of of Torremarina Shopping Center which has a Mercadona supermarket with many restaurants, cafes and shops. It is only 700 meters to La Mata Beach, 10 minutes walking. Torrevieja is a Spanish town in the province of Alicante, on the Costa Blanca. It is known for its typically Mediterranean climate and coastline. It has boardwalks with resorts along its sandy beaches. The small Museum of the Sea and Salt