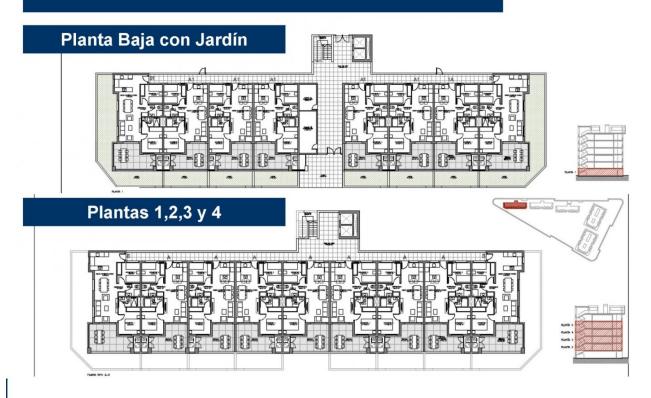

nte airport located 40 minutes away and Murcia airport about 1 hour away.

#### **ENERGETIC CERTIFIED**



#### **STYLE**

Modern

#### **VIEWS**

- Panoramic views
- Sea views

## **AIRCONDITIONING**

• Central airconditioning

## **DISTANCE TO:**

Beach : 500 m Airport: 40 Km

Town center : 7 Km

#### **PARKING**

Parking no Cars: 1

#### **MAIN LIVING AREA**

• Gym

#### **FLOARING**

- Tile floors
- Stone floors

#### **KITCHEN**

• Open kitchen

# GARDEN AND TERRACES

- Open terrace
- Play Ground
- Landscaped
- Fenced
- Stone walls
- Electric gate
- Communal Garden

# HEATING EXT

· Central gas heating

## **EXTRA**

- · Built in wardrobes
- Reinforced door
- Double glazed windows



























# Bloque 1 – Tipologías (Mod. A de 2 Dorm y 2 Baños)



# Bloque 1 – Plantas









"OUR EXPERIENCE IS YOUR GUARANTEE"