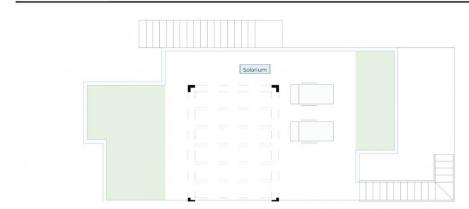

## PLANTA SOLARIUM

| SUPERFICIES PLANTA PRIMERA |            |
|----------------------------|------------|
| Salón-Comedor-Cocina       | 35,93 m2   |
| Dormitorio 1               | 11,88 m2   |
| Baño 1                     | 4,42 m2    |
| Dormitorio 2               | 12,15 m2   |
| Dormitorio 3               | 9,35 m2    |
| Baño 2                     | 4,42 m2    |
| Paso 1                     | 3,51 m2    |
| Entrada                    | 4,50 m2    |
| Total                      | ° 86,16 m2 |

| SUPERFICIES    |           |
|----------------|-----------|
| Planta Primera | 86,16 m2  |
| Terraza 1      | 16,88 m2  |
| Solarium       | 82,58 m2  |
| Total          | 185,62 m2 |

"OUR EXPERIENCE IS YOUR GUARANTEE"