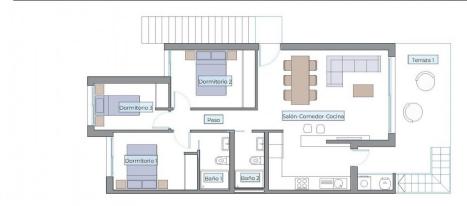

## PLANTA PRIMERA

| Salón-Comedor-Cocina | 35,93 m2   |
|----------------------|------------|
| Dormitorio 1         | 11,88 m2   |
| Baño 1               | 4,42 m2    |
| Dormitorio 2         | 12,15 m2   |
| Dormitorio 3         | 9,35 m2    |
| Baño 2               | 4,42 m2    |
| Paso 1               | 3,51 m2    |
| Entrada              | 4,50 m2    |
| Total                | ° 86,16 m2 |

| SUPERFICIES    |           |
|----------------|-----------|
| Planta Primera | 86,16 m2  |
| Terraza 1      | 16,88 m2  |
| Solarium       | 82,58 m2  |
| Total          | 185,62 m2 |

## PLANTA SOLARIUM

| SUPERFICIES PLANTA PRIMERA |            |
|----------------------------|------------|
| Salón-Comedor-Cocina       | 35,93 m2   |
| Dormitorio 1               | 11,88 m2   |
| Baño 1                     | 4,42 m2    |
| Dormitorio 2               | 12,15 m2   |
| Dormitorio 3               | 9,35 m2    |
| Baño 2                     | 4,42 m2    |
| Paso 1                     | 3,51 m2    |
| Entrada                    | 4,50 m2    |
| Total                      | ° 86,16 m2 |

| SUPERFICIES    |           |
|----------------|-----------|
| Planta Primera | 86,16 m2  |
| Terraza 1      | 16,88 m2  |
| Solarium       | 82,58 m2  |
| Total          | 185,62 m2 |

"OUR EXPERIENCE IS YOUR GUARANTEE"