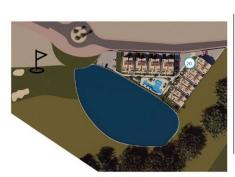

## **DESCRIPTION**

NEW BUILD RESIDENTIAL COMPLEX IN FINESTRAT New Build luxury residential complex of bungalows in Finestrat. Complex located on the new Puig Campana golf course and has spectacular views of the skyline of Benidorm and the Mediterranean sea. This complex, consisting of 32 bungalows with 3 bedrooms and 2 bathrooms, is built with quality materials and maximum attention to detail. Ground floor bungalows with private garden and top floor bungalows with private solarium. The properties have access to a large swimming pool and enjoy one of the best locations on the Costa Blanca. It is a great opportunity and privilege to be able to live with this environment of golf and beach, close to all amenities of all services considered one of the best places to invest. Residential located on the golf course, near theme parks, a large shopping centre and a few minutes from the beaches of Benidorm. Finestrat located in the Marina Baixa region of the Costa Blanca, close to neighbouring Benidorm and about 40 kilometres from the city of Alicante and the international airport. The village is situated on the mountainside of Puig Campana and offers beautiful views of the mountains, the coast and the Mediterranean Sea.