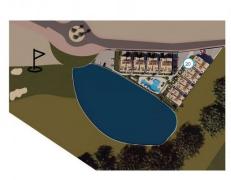

## **DESCRIPTION**

NEW BUILD RESIDENTIAL COMPLEX IN FINESTRAT New Build luxury residential complex of bungalows in Finestrat. Complex located on the new Puig Campana golf course and has spectacular views of the skyline of Benidorm and the Mediterranean sea. This complex, consisting of 32 bungalows with 3 bedrooms and 2 bathrooms, is built with quality materials and maximum attention to detail. Ground floor bungalows with private garden and top floor bungalows with private solarium. The properties have access to a large swimming pool and enjoy one of the best locations on the Costa Blanca. It is a great opportunity and privilege to be able to live with this environment of golf and beach, close to all amenities of all services considered one of the best places to invest. Residential located on the golf course, near theme parks, a large shopping centre and a few minutes from the beaches of Benidorm. Finestrat located in the Marina Baixa region of the Costa Blanca, close to neighbouring Benidorm and about 40 kilometres from the city of Alicante and the international airport. The village is situated on the mountainside of Puig Campana and offers beautiful views of the mountains, the coast and the Mediterranean Sea.