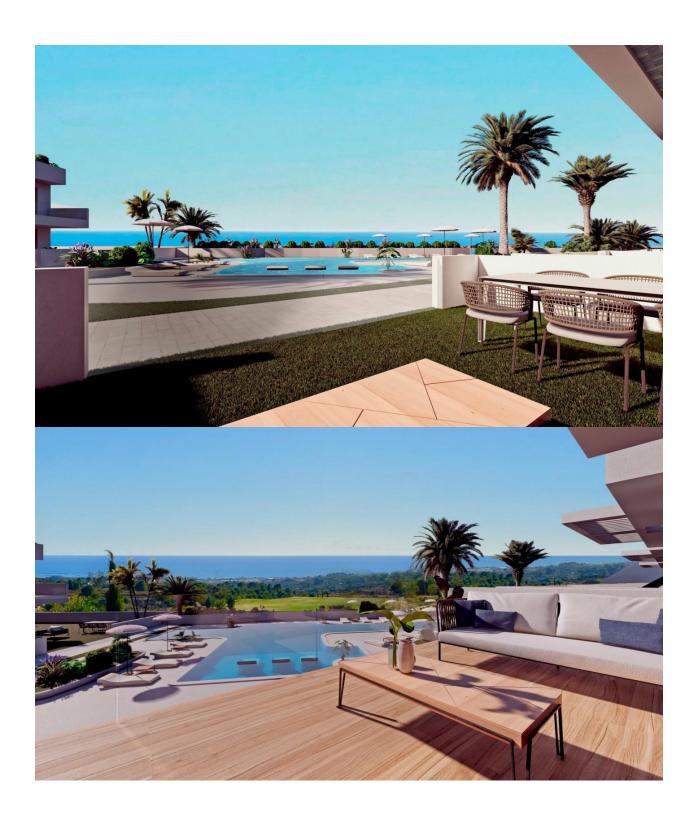

## **DESCRIPTION**

NEW BUILD RESIDENTIAL COMPLEX IN FINESTRAT New Build luxury residential complex of bungalows in Finestrat. Complex located on the new Puig Campana golf course and has spectacular views of the skyline of Benidorm and the Mediterranean sea. This complex, consisting of 32 bungalows with 3 bedrooms and 2 bathrooms, is built with quality materials and maximum attention to detail. Ground floor bungalows with private garden and top floor bungalows with private solarium. The properties have access to a large swimming pool and enjoy one of the best locations on the Costa Blanca. It is a great opportunity and privilege to be able to live with this environment of golf and beach, close to all amenities of all services considered one of the best places to invest. Residential located on the golf course, near theme parks, a large shopping centre and a few minutes from the beaches of Benidorm. Finestrat located in the Marina Baixa region of the Costa Blanca, close to neighbouring Benidorm and about 40 kilometres from the city of Alicante and the international airport. The village is situated on the mountainside of Puig Campana and offers beautiful views of the mountains, the coast and the Mediterranean Sea.

## **ENERGETIC CERTIFIED**

**VIEWS** 

GARDEN AND TERRACES

**EXTRA** 

• Panoramic views

• Open terrace

• Reinforced door