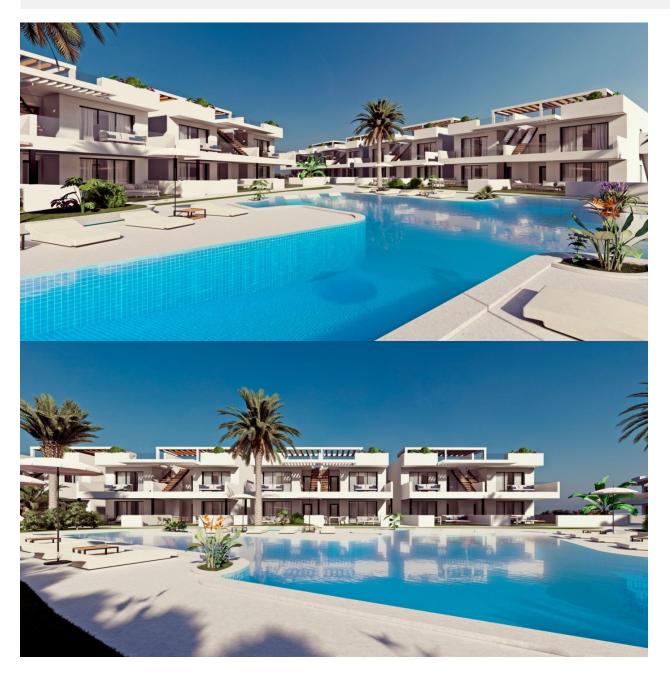

## **DESCRIPTION**

NEW BUILD RESIDENTIAL COMPLEX IN FINESTRAT New Build luxury residential complex of bungalows in Finestrat. Complex located on the new Puig Campana golf course and has spectacular views of the skyline of Benidorm and the Mediterranean sea. This complex, consisting of 32 bungalows with 3 bedrooms and 2 bathrooms, is built with quality materials and maximum attention to detail. Ground floor bungalows with private garden and top floor bungalows with private solarium. The properties have access to a large swimming pool and enjoy one of the best locations on the Costa Blanca. It is a great opportunity and privilege to be able to live with this environment of golf and beach, close to all amenities of all services considered one of the best places to invest. Residential located on the golf course, near theme parks, a large shopping centre and a few minutes from the beaches of Benidorm. Finestrat located in the Marina Baixa region of the Costa Blanca, close to neighbouring Benidorm and about 40 kilometres from the city of Alicante and the international airport. The village is situated on the mountainside of Puig Campana and offers beautiful views of the mountains, the coast and the Mediterranean Sea.

## **ENERGETIC CERTIFIED**

**VIEWS** 

GARDEN AND TERRACES

**EXTRA** 

• Panoramic views

• Open terrace

• Reinforced door