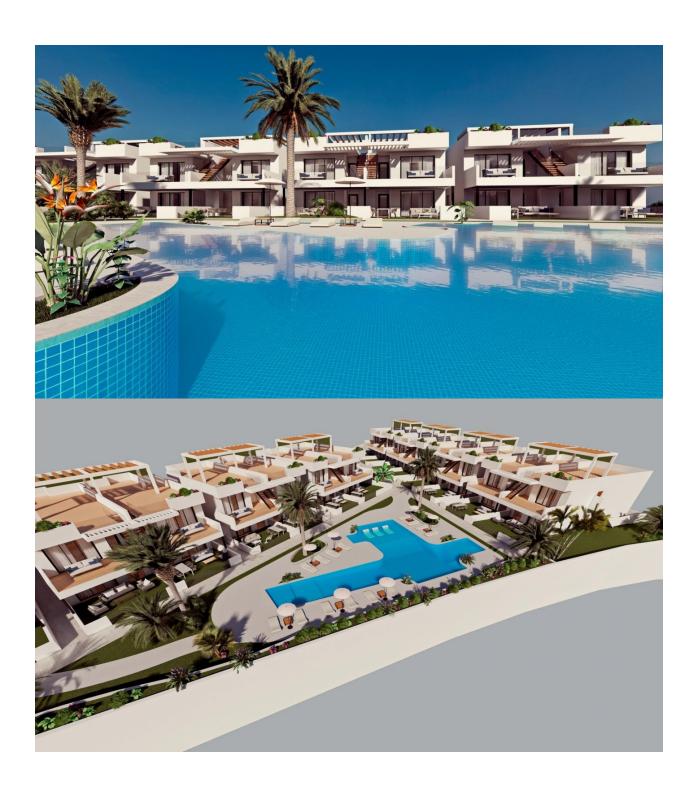

## **DESCRIPTION**

NEW BUILD RESIDENTIAL COMPLEX IN FINESTRAT New Build luxury residential complex of bungalows in Finestrat. Complex located on the new Puig Campana golf course and has spectacular views of the skyline of Benidorm and the Mediterranean sea. This complex, consisting of 32 bungalows with 3 bedrooms and 2 bathrooms, is built with quality materials and maximum attention to detail. Ground floor bungalows with private garden and top floor bungalows with private solarium. The properties have access to a large swimming pool and enjoy one of the best locations on the Costa Blanca. It is a great opportunity and privilege to be able to live with this environment of golf and beach, close to all amenities of all services considered one of the best places to invest. Residential located on the golf course, near theme parks, a large shopping centre and a few minutes from the beaches of Benidorm. Finestrat located in the Marina Baixa region of the Costa Blanca, close to neighbouring Benidorm and about 40 kilometres from the city of Alicante and the international airport. The village is situated on the mountainside of Puig Campana and offers beautiful views of the mountains, the coast and the Mediterranean Sea.

## **ENERGETIC CERTIFIED**

**VIEWS** 

GARDEN AND TERRACES

**EXTRA** 

• Panoramic views

• Open terrace

• Reinforced door