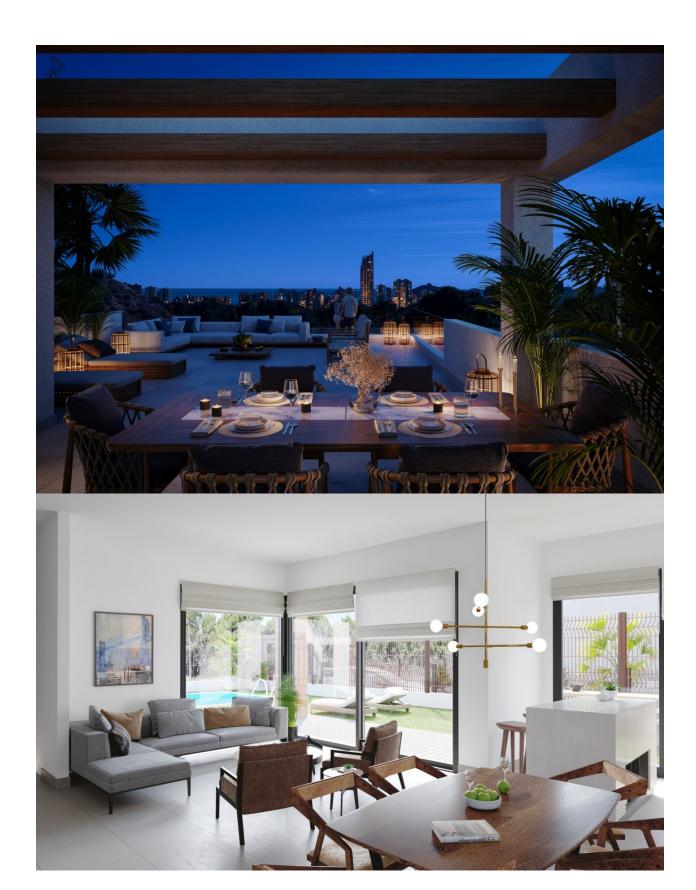

## **DESCRIPTION**

NEW BUILD VILLAS IN FINESTRAT New Build residential of 12 villas in Finestrat, in Sierra Cortina – one of the best urbanizations on Costa Blanca. Villas build over 2 floors, has 3 bedrooms, 2 bathrooms, open plan kitchen with lounge, build-in wardrobes, terrace and solarium, private garden with the pool and 2 parking spaces.. Residential located in the Sierra Cortina resort complex, ?next to two golf courses, theme parks, a large shopping centre and a few minutes from the beaches of Benidorm. Finestrat located in the Marina Baixa region of the Costa Blanca, close to neighbouring Benidorm and about 40 kilometres from the city of Alicante and the international airport. The village is situated on the mountainside of Puig Campana and offers beautiful views of the mountains, the coast and the Mediterranean Sea.

## **GARDEN AND TERRACES**

- Open terrace Private garden