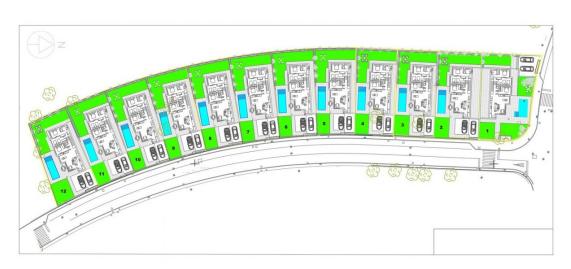

## **DESCRIPTION**

NEW BUILD VILLAS IN FINESTRAT New Build residential of 12 villas in Finestrat, in Sierra Cortina – one of the best urbanizations on Costa Blanca. Villas build over 2 floors, has 3 bedrooms, 2 bathrooms, open plan kitchen with lounge, build-in wardrobes, terrace and solarium, private garden with the pool and 2 parking spaces.. Residential located in the Sierra Cortina resort complex, ?next to two golf courses, theme parks, a large shopping centre and a few minutes from the beaches of Benidorm. Finestrat located in the Marina Baixa region of the Costa Blanca, close to neighbouring Benidorm and about 40 kilometres from the city of Alicante and the international airport. The village is situated on the mountainside of Puig Campana and offers beautiful views of the mountains, the coast and the Mediterranean Sea.