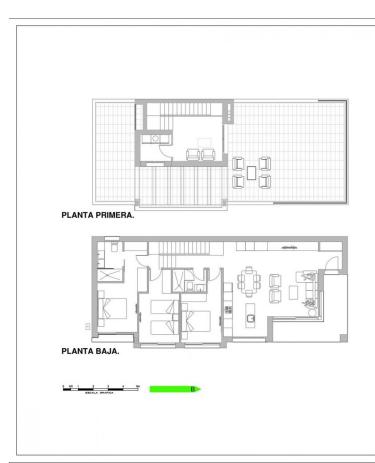

## Superficies Planta Primera

| Superficie Acceso               | 10,10 m2  |
|---------------------------------|-----------|
| Superficie Galería              | 4,05 m2   |
| Superficie Instalaciones        | 0,90 m2   |
| Superficie Solarium             | 90,40 m2  |
| Superficie Total Planta Primera | 105.45 m2 |

#### Superficies Planta Baja

| 0                               | 35.80 m2 |
|---------------------------------|----------|
| Superficie Salón Comedor Cocina |          |
| Superficie Recibidor            | 3,30 m2  |
| Superficie Pasillo              | 7,00 m2  |
| Superficie Dormitorio 1         | 9,60 m2  |
| Superficie Vestidor             | 3,65 m2  |
| Superficie Baño-1               | 5,05 m2  |
| Superfcie Dormitorio 2          | 10,50 m2 |
| Superficie Baño 2               | 2,70 m2  |
| Superfcie Dormitorio 3          | 10,50 m2 |
|                                 |          |

Superficie Total Planta Baia 88.10

| Superficie Util Total Viv            | 103,15 m2 |
|--------------------------------------|-----------|
| Superficie Util Total Viv y Solarium | 193,55 m2 |
| Superficie Vivienda                  | 147,65 m2 |
| Superficie Parcela                   | 420,93 m2 |