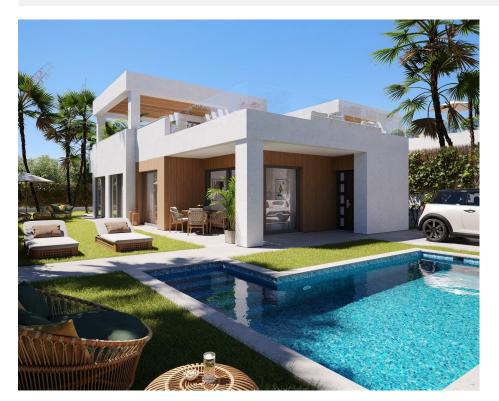

## **DESCRIPTION**

NEW BUILD VILLAS IN FINESTRAT New Build residential of 12 villas in Finestrat, in Sierra Cortina – one of the best urbanizations on Costa Blanca. Villas build over 2 floors, has 3 bedrooms, 2 bathrooms, open plan kitchen with lounge, build-in wardrobes, terrace and solarium, private garden with the pool and 2 parking spaces.. Residential located in the Sierra Cortina resort complex, ?next to two golf courses, theme parks, a large shopping centre and a few minutes from the beaches of Benidorm. Finestrat located in the Marina Baixa region of the Costa Blanca, close to neighbouring Benidorm and about 40 kilometres from the city of Alicante and the international airport. The village is situated on the mountainside of Puig Campana and offers beautiful views of the mountains, the coast and the Mediterranean Sea.