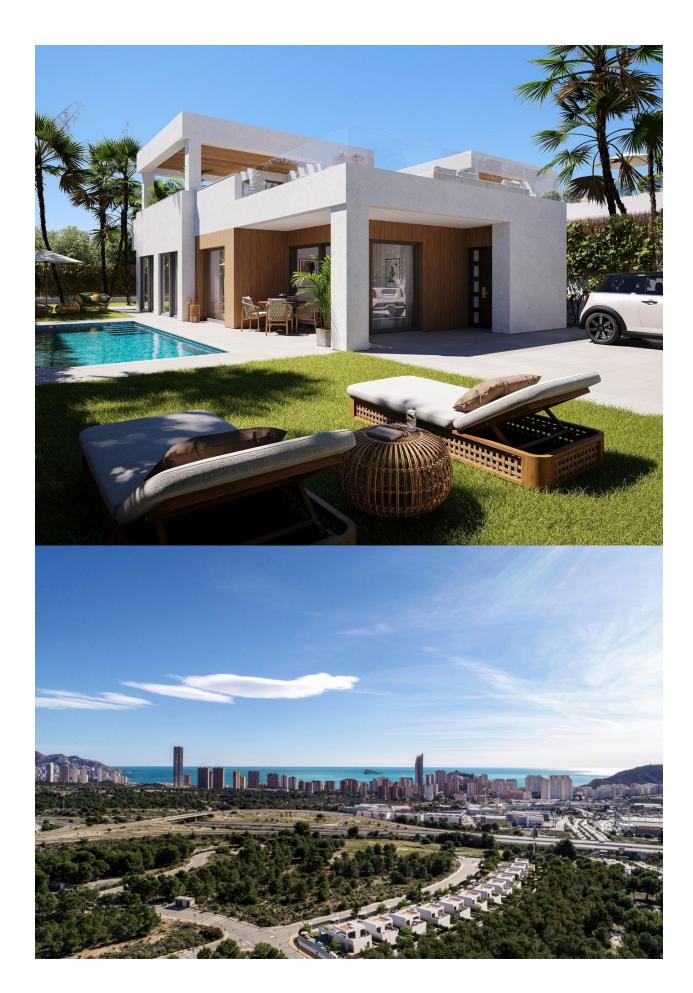

## **DESCRIPTION**

NEW BUILD VILLAS IN FINESTRAT New Build residential of 12 villas in Finestrat, in Sierra Cortina – one of the best urbanizations on Costa Blanca. Villas build over 2 floors, has 3 bedrooms, 2 bathrooms, open plan kitchen with lounge, build-in wardrobes, terrace and solarium, private garden with the pool and 2 parking spaces.. Residential located in the Sierra Cortina resort complex, ?next to two golf courses, theme parks, a large shopping centre and a few minutes from the beaches of Benidorm. Finestrat located in the Marina Baixa region of the Costa Blanca, close to neighbouring Benidorm and about 40 kilometres from the city of Alicante and the international airport. The village is situated on the mountainside of Puig Campana and offers beautiful views of the mountains, the coast and the Mediterranean Sea.

# **VIEWS**

• Panoramic views

## **GARDEN AND TERRACES**

- Open terrace Private garden