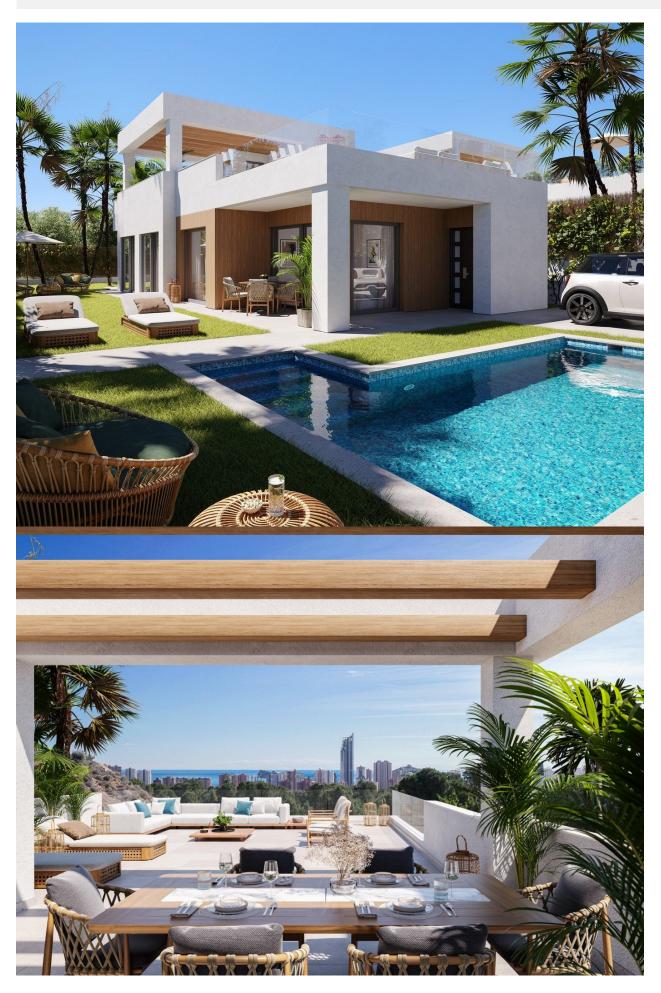

## **DESCRIPTION**

NEW BUILD VILLAS IN FINESTRAT New Build residential of 12 villas in Finestrat, in Sierra Cortina – one of the best urbanizations on Costa Blanca. Villas build over 2 floors, has 3 bedrooms, 2 bathrooms, open plan kitchen with lounge, build-in wardrobes, terrace and solarium, private garden with the pool and 2 parking spaces.. Residential located in the Sierra Cortina resort complex, ?next to two golf courses, theme parks, a large shopping centre and a few minutes from the beaches of Benidorm. Finestrat located in the Marina Baixa region of the Costa Blanca, close to neighbouring Benidorm and about 40 kilometres from the city of Alicante and the international airport. The village is situated on the mountainside of Puig Campana and offers beautiful views of the mountains, the coast and the Mediterranean Sea.

# **VIEWS**

• Panoramic views

## **GARDEN AND TERRACES**

- Open terrace Private garden