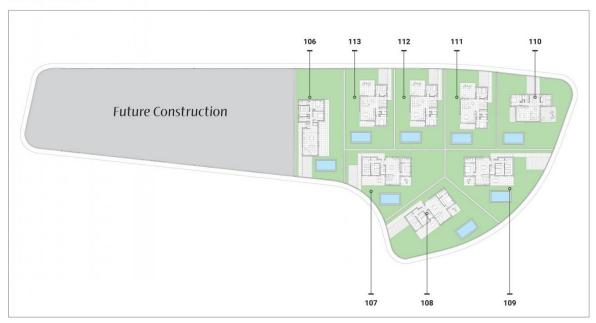

## **EXTRA**

• Reinforced door

Plot Sizes

| Num. | Plot   | Built  |
|------|--------|--------|
| 106  | 554,00 | 114,5  |
| 107  | 498,00 | 111,50 |
| 108  | 539,00 | 111,50 |
| 109  | 527.00 | 111.50 |

|      | nt t   |        |
|------|--------|--------|
| Num. | Plot   | Built  |
| 110  | 507,00 | 139,90 |
| 111  | 417,00 | 122,70 |
| 112  | 413,00 | 122,70 |
| 113  | 413,00 | 122,70 |

All measures are expressed in M2.