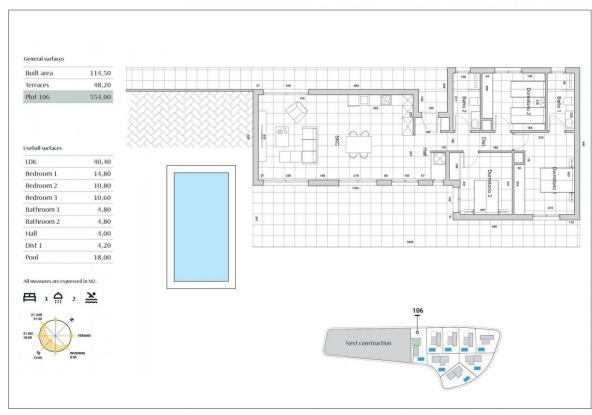

INFO

REF: # 10287 FINESTRAT

| INFO            |           |
|-----------------|-----------|
| PRICE:          | 495.000 € |
| PROPERTY TYPE:  | Villa     |
| CITY:           | Finestrat |
| BEDROOMS:       | 3         |
| Bathrooms:      | 2         |
| Build ( m2 ):   | 114       |
| Plot ( m2 ):    | 554       |
| Terrace ( m2 ): | -         |
| Year:           | -         |
| Floor:          | -         |
| Old price       | -         |

## **EXTRA**

• Reinforced door

Plot Sizes

| Num. | Plot   | Built  |
|------|--------|--------|
| 106  | 554,00 | 114,5  |
| 107  | 498,00 | 111,50 |
| 108  | 539,00 | 111,50 |
| 109  | 527.00 | 111.50 |