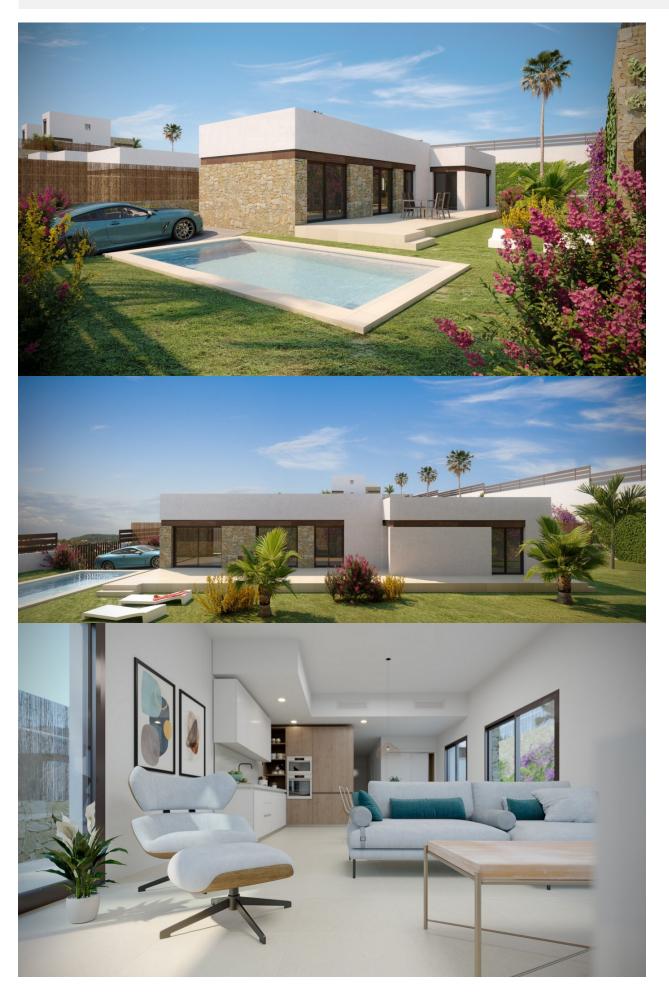

### **DESCRIPTION**

NEW BUILD VILLAS IN FINESTRAT Small new-build residential complex with beautiful villas in Balcón de Finestrat. Villas with 3 bedrooms and 2 bathrooms built on 1 or 2 floors, open kitchen with dining/living room area and with large windows to enjoy both the interior and the large gardens and private pools. It has a parking space on the plot. Its extraordinary views of the Mediterranean Sea will catch you to delight you with unique and unforgettable moments. Residential located in the Balcón de Finestrat, next to two golf courses, theme parks, a large shopping centre and a few minutes from the beaches of Benidorm. Finestrat is located in the Marina Baixa region of the Costa Blanca, near neighbouring Benidorm and about 40 kilometres from the city of Alicante and the international airport. The town is located on the slopes of Puig Campana and offers beautiful views of the mountains, the coast and the Mediterranean Sea.

# **VIEWS**

• Panoramic views

### **GARDEN AND TERRACES**

- Open terrace Private garden