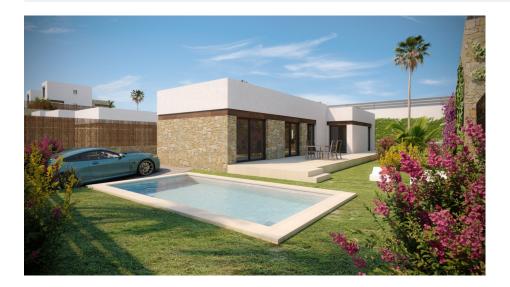

### **DESCRIPTION**

NEW BUILD VILLAS IN FINESTRAT Small new-build residential complex with beautiful villas in Balcón de Finestrat. Villas with 3 bedrooms and 2 bathrooms built on 1 or 2 floors, open kitchen with dining/living room area and with large windows to enjoy both the interior and the large gardens and private pools. It has a parking space on the plot. Its extraordinary views of the Mediterranean Sea will catch you to delight you with unique and unforgettable moments. Residential located in the Balcón de Finestrat, next to two golf courses, theme parks, a large shopping centre and a few minutes from the beaches of Benidorm. Finestrat is located in the Marina Baixa region of the Costa Blanca, near neighbouring Benidorm and about 40 kilometres from the city of Alicante and the international airport. The town is located on the slopes of Puig Campana and offers beautiful views of the mountains, the coast and the Mediterranean Sea.