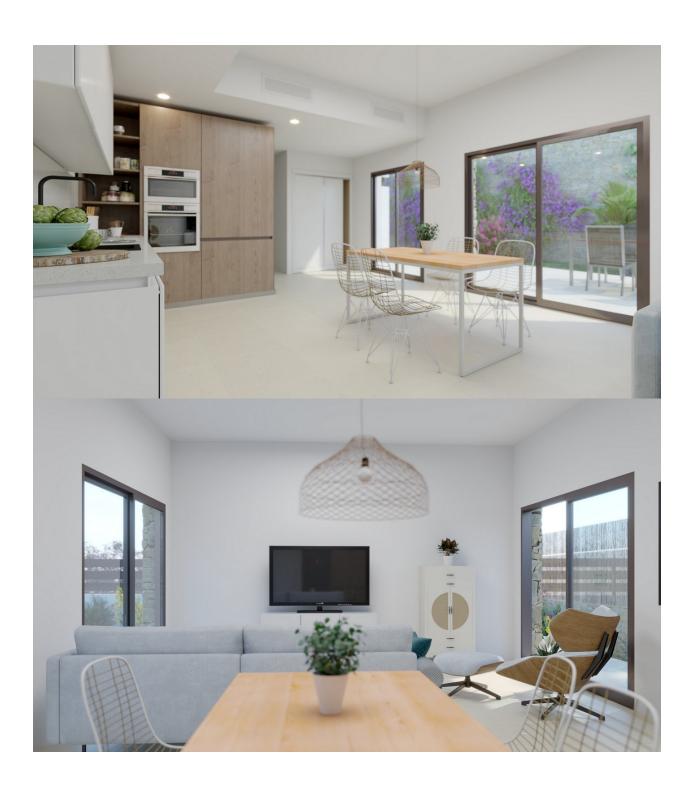

### **DESCRIPTION**

NEW BUILD VILLAS IN FINESTRAT Small new-build residential complex with beautiful villas in Balcón de Finestrat. Villas with 3 bedrooms and 2 bathrooms built on 1 or 2 floors, open kitchen with dining/living room area and with large windows to enjoy both the interior and the large gardens and private pools. It has a parking space on the plot. Its extraordinary views of the Mediterranean Sea will catch you to delight you with unique and unforgettable moments. Residential located in the Balcón de Finestrat, next to two golf courses, theme parks, a large shopping centre and a few minutes from the beaches of Benidorm. Finestrat is located in the Marina Baixa region of the Costa Blanca, near neighbouring Benidorm and about 40 kilometres from the city of Alicante and the international airport. The town is located on the slopes of Puig Campana and offers beautiful views of the mountains, the coast and the Mediterranean Sea.