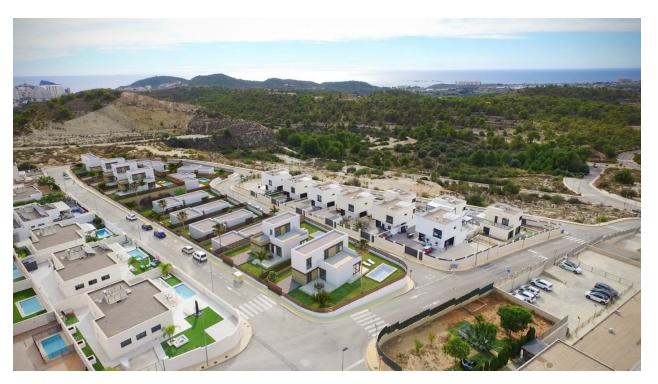

### **DESCRIPTION**

NEW BUILD VILLAS IN FINESTRAT Small new-build residential complex with beautiful villas in Balcón de Finestrat. Villas with 3 bedrooms and 2 bathrooms built on 1 or 2 floors, open kitchen with dining/living room area and with large windows to enjoy both the interior and the large gardens and private pools. It has a parking space on the plot. Its extraordinary views of the Mediterranean Sea will catch you to delight you with unique and unforgettable moments. Residential located in the Balcón de Finestrat, next to two golf courses, theme parks, a large shopping centre and a few minutes from the beaches of Benidorm. Finestrat is located in the Marina Baixa region of the Costa Blanca, near neighbouring Benidorm and about 40 kilometres from the city of Alicante and the international airport. The town is located on the slopes of Puig Campana and offers beautiful views of the mountains, the coast and the Mediterranean Sea.