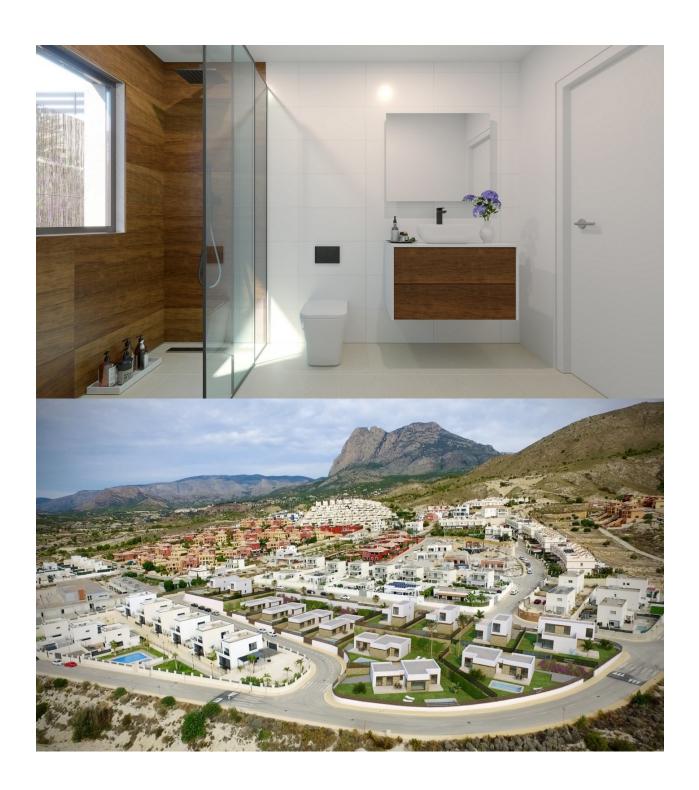

### **DESCRIPTION**

NEW BUILD VILLAS IN FINESTRAT Small new-build residential complex with beautiful villas in Balcón de Finestrat. Villas with 3 bedrooms and 2 bathrooms built on 1 or 2 floors, open kitchen with dining/living room area and with large windows to enjoy both the interior and the large gardens and private pools. It has a parking space on the plot. Its extraordinary views of the Mediterranean Sea will catch you to delight you with unique and unforgettable moments. Residential located in the Balcón de Finestrat, next to two golf courses, theme parks, a large shopping centre and a few minutes from the beaches of Benidorm. Finestrat is located in the Marina Baixa region of the Costa Blanca, near neighbouring Benidorm and about 40 kilometres from the city of Alicante and the international airport. The town is located on the slopes of Puig Campana and offers beautiful views of the mountains, the coast and the Mediterranean Sea.