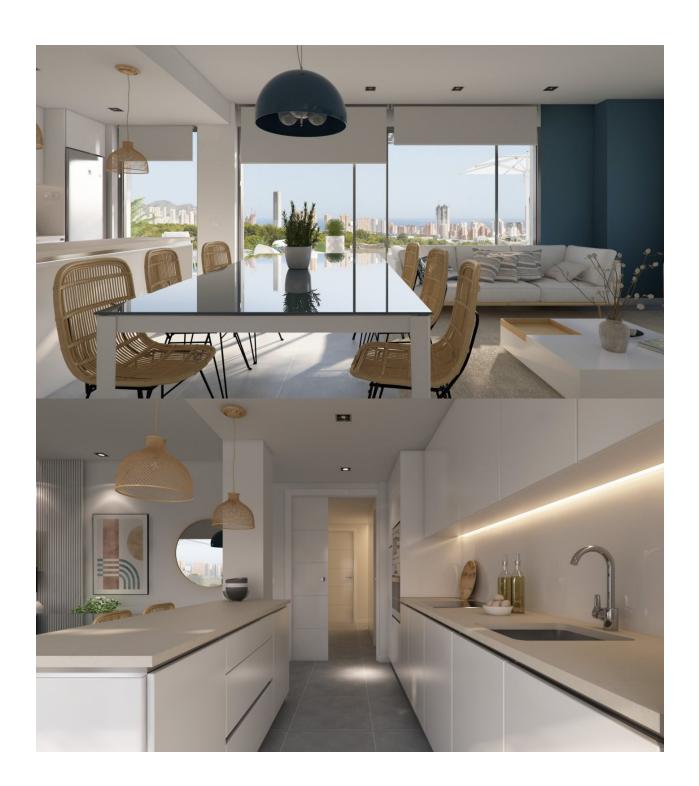

### **DESCRIPTION**

NEW BUILD RESIDENTIAL COMPLEX IN FINESTRAT WITH THE SEA VIEWS New Build luxury residential complex in Finestrat. Complex consists of duplexes, apartments, penthouses and independent villas. The complex consists of 3 blocks: 2 blocks of 7 floors and 1 of 5. Individual villas with private swimming pool. Beautiful penthouses with 3 and 4 bedrooms, 3 bathrooms, open plan kitchen with the lounge area, fitted wardrobes, terrace and private solarium. Each property comes with underground parking space and storeroom. Closed luxury complex with communal areas, sea and Benidorm skyline views located few kilometres from the bustling beach life, shopping centre and sandy beaches. The delivery of the complex is April 2025. The complex consist: Community swimming pool 200 m<sup>2</sup> Heated indoor swimming pool Playground Sports area Padel Underground parking Storage room Elevator Finestrat located in the Marina Baixa region of the Costa Blanca, close to neighbouring Benidorm and about 40 kilometres from the city of Alicante and the international airport. The village is situated on the mountainside of Puig Campana and offers beautiful views of the mountains, the coast and the Mediterranean Sea. Benidorm is just a five-minute drive from the properties and offers all the services you would need including shops,

# MAIN LIVING AREA

GARDEN AND TERRACES

**EXTRA** 

- Panoramic views
- Gym

- Open terrace Private garden
- Reinforced door • Storage room