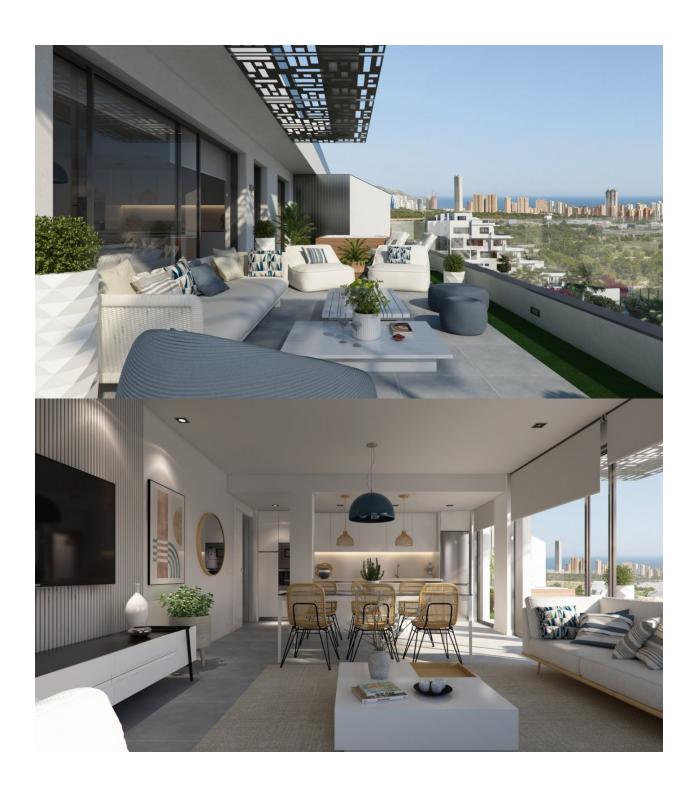

### **DESCRIPTION**

NEW BUILD RESIDENTIAL COMPLEX IN FINESTRAT WITH THE SEA VIEWS New Build luxury residential complex in Finestrat. Complex consists of duplexes, apartments, penthouses and independent villas. The complex consists of 3 blocks: 2 blocks of 7 floors and 1 of 5. Individual villas with private swimming pool. Beautiful penthouses with 3 and 4 bedrooms, 3 bathrooms, open plan kitchen with the lounge area, fitted wardrobes, terrace and private solarium. Each property comes with underground parking space and storeroom. Closed luxury complex with communal areas, sea and Benidorm skyline views located few kilometres from the bustling beach life, shopping centre and sandy beaches. The delivery of the complex is April 2025. The complex consist: Community swimming pool 200 m<sup>2</sup> Heated indoor swimming pool Playground Sports area Padel Underground parking Storage room Elevator Finestrat located in the Marina Baixa region of the Costa Blanca, close to neighbouring Benidorm and about 40 kilometres from the city of Alicante and the international airport. The village is situated on the mountainside of Puig Campana and offers beautiful views of the mountains, the coast and the Mediterranean Sea. Benidorm is just a five-minute drive from the properties and offers all the services you would need including shops,

# MAIN LIVING AREA

GARDEN AND TERRACES

**EXTRA** 

- Panoramic views
- Gym

- Open terrace Private garden
- Reinforced door • Storage room