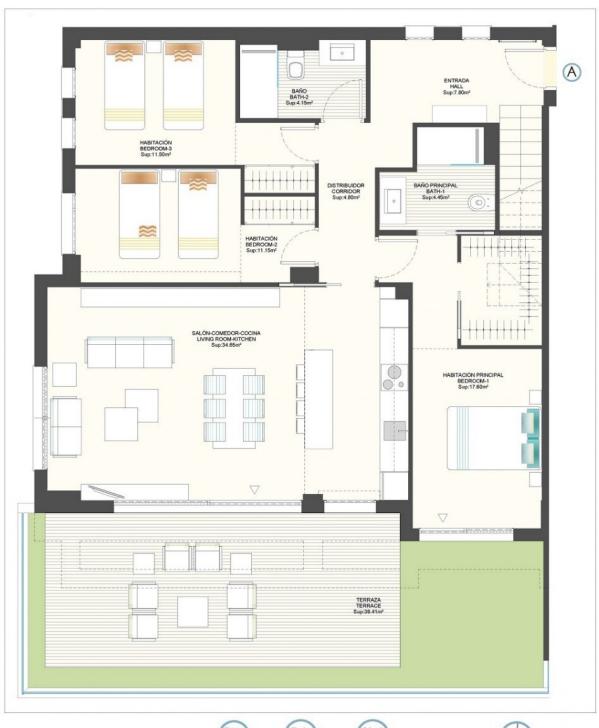

#### TOTAL SUP. ÚTIL / LIVING AREA:

Sup.útil vivienda / Property:

Sup.útil planta bajo cubierta / under roof:

Sup.útil terrazas y patios cubiertos / terrace\_covered:

Sup.útil terrazas y patios descubiertos / terrace\_uncovered:

TOTAL SUP. CONSTRUIDA C.T / BUILD AREA t.i:

237.31 m².

96.10 m².

24.90 m².

4.66 m².

111.65 m².

285.02 m<sup>2</sup>.

innai