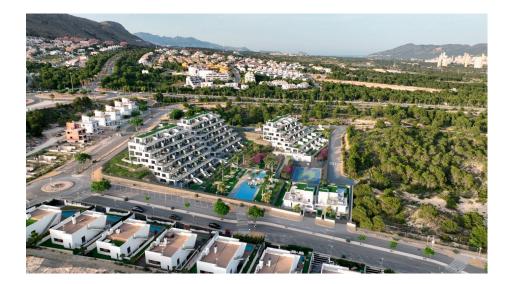

### **DESCRIPTION**

NEW BUILD RESIDENTIAL COMPLEX IN FINESTRAT WITH THE SEA VIEWS New Build luxury residential complex in Finestrat. Complex consists of duplexes, apartments, penthouses and independent villas. The complex consists of 3 blocks: 2 blocks of 7 floors and 1 of 5. Individual villas with private swimming pool. Beautiful penthouses with 3 and 4 bedrooms, 3 bathrooms, open plan kitchen with the lounge area, fitted wardrobes, terrace and private solarium. Each property comes with underground parking space and storeroom. Closed luxury complex with communal areas, sea and Benidorm skyline views located few kilometres from the bustling beach life, shopping centre and sandy beaches. The delivery of the complex is April 2025. The complex consist: Community swimming pool 200 m<sup>2</sup> Heated indoor swimming pool Playground Sports area Padel Underground parking Storage room Elevator Finestrat located in the Marina Baixa region of the Costa Blanca, close to neighbouring Benidorm and about 40 kilometres from the city of Alicante and the international airport. The village is situated on the mountainside of Puig Campana and offers beautiful views of the mountains, the coast and the Mediterranean Sea. Benidorm is just a five-minute drive from the properties and offers all the services you would need including shops,

bars, restaurants, supermarkets, banks, pharmacies and several private international schools. Close to the beaches of Levante, Poniente and Cala de Finestrat, with more than 6km in length that are among the best in Europe awarded by the European Union with Blue Flags. All leisure services such as the theme parks of Aqua Natura, Terra Mítica, Terra Natura, Aqualandia and Mundomar, Sierra Cortina and Villaitana Golf courses, hiking and climbing in Puig Campana an incomparable natural setting or enjoy of nautical sports.