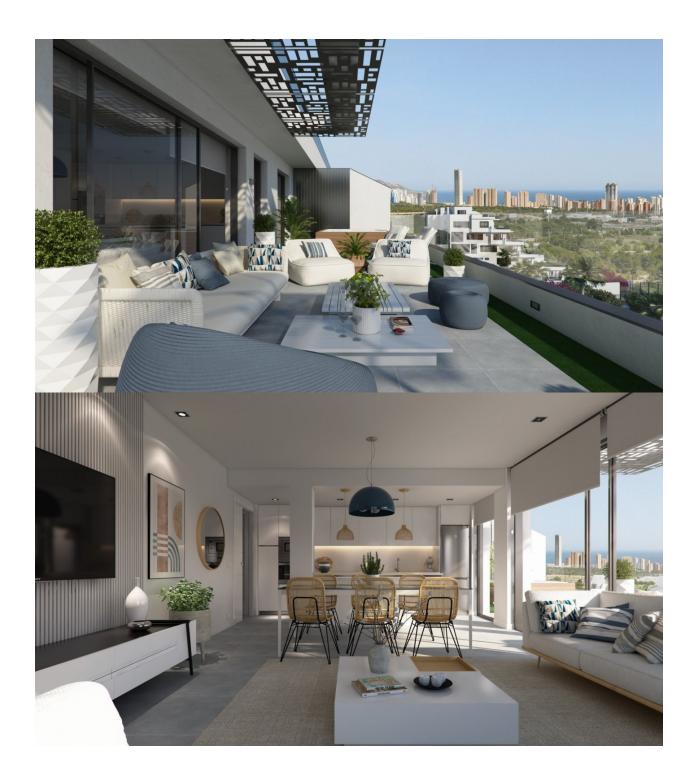

#### DESCRIPTION

NEW BUILD RESIDENTIAL COMPLEX IN FINESTRAT WITH THE SEA VIEWS New Build luxury residential complex in Finestrat. Complex consists of duplexes, apartments, penthouses and independent villas. The complex consists of 3 blocks: 2 blocks of 7 floors and 1 of 5. Individual villas with private swimming pool. Beautiful penthouses with 3 and 4 bedrooms, 3 bathrooms, open plan kitchen with the lounge area, fitted wardrobes, terrace and private solarium. Each property comes with underground parking space and storeroom. Closed luxury complex with communal areas, sea and Benidorm skyline views located few kilometres from the bustling beach life, shopping centre and sandy beaches. The delivery of the complex is April 2025. The complex consist: Community swimming pool 200 m<sup>2</sup> Heated indoor swimming pool Playground Sports area Padel Underground parking Storage room Elevator Finestrat located in the Marina Baixa region of the Costa Blanca, close to neighbouring Benidorm and about 40 kilometres from the city of Alicante and the international airport. The village is situated on the mountainside of Puig Campana and offers beautiful views of the mountains, the coast and the Mediterranean Sea. Benidorm is just a five-minute drive from the properties and offers all the services you would need including shops,

### VIEWS

- Panoramic views
- MAIN LIVING AREA

# GARDEN AND TERRACES

- Open terrace Private garden