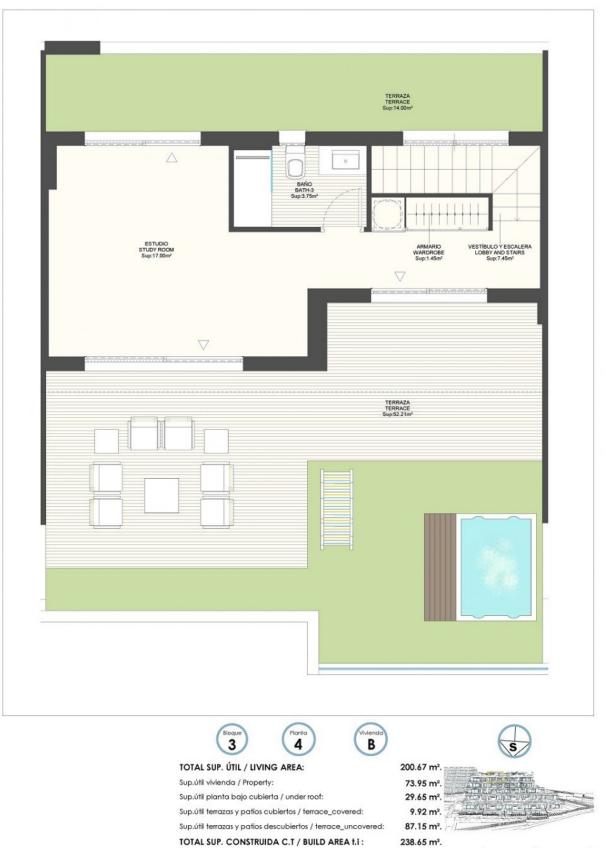

#### DESCRIPTION

NEW BUILD RESIDENTIAL COMPLEX IN FINESTRAT WITH THE SEA VIEWS New Build luxury residential complex in Finestrat. Complex consists of duplexes, apartments, penthouses and independent villas. The complex consists of 3 blocks: 2 blocks of 7 floors and 1 of 5. Individual villas with private swimming pool. Beautiful penthouses with 3 and 4 bedrooms, 3 bathrooms, open plan kitchen with the lounge area, fitted wardrobes, terrace and private solarium. Each property comes with underground parking space and storeroom. Closed luxury complex with communal areas, sea and Benidorm skyline views located few kilometres from the bustling beach life, shopping centre and sandy beaches. The delivery of the complex is April 2025. The complex consist: Community swimming pool 200 m<sup>2</sup> Heated indoor swimming pool Playground Sports area Padel Underground parking Storage room Elevator Finestrat located in the Marina Baixa region of the Costa Blanca, close to neighbouring Benidorm and about 40 kilometres from the city of Alicante and the international airport. The village is situated on the mountainside of Puig Campana and offers beautiful views of the mountains, the coast and the Mediterranean Sea. Benidorm is just a five-minute drive from the properties and offers all the services you would need including shops,