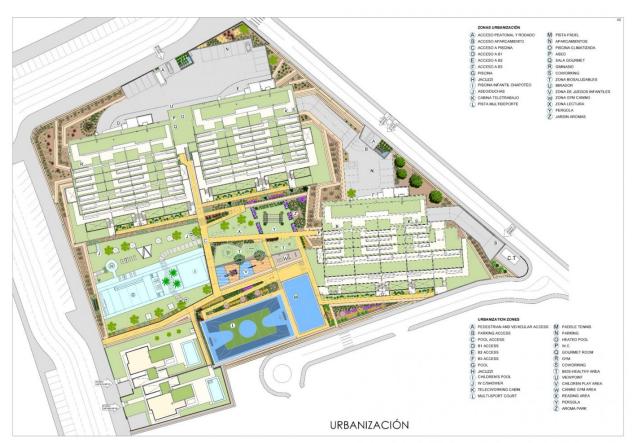

## **DESCRIPTION**

NEW BUILD RESIDENTIAL COMPLEX IN FINESTRAT WITH THE SEA VIEWS New Build luxury residential complex in Finestrat. Complex consists of duplexes, apartments, penthouses and independent villas. The complex consists of 3 blocks: 2 blocks of 7 floors and 1 of 5. Individual villas with private swimming pool. Beautiful apartments with 2 and 3 bedrooms, 2 bathrooms, open plan kitchen with the lounge area, fitted wardrobes, terrace. Each property comes with underground parking space and storeroom. Closed luxury complex with communal areas, sea and Benidorm skyline views located few kilometres from the bustling beach life, shopping centre and sandy beaches. The delivery of the complex is April 2025. The complex consist: Community swimming pool 200 m<sup>2</sup> Heated indoor swimming pool Playground Sports area Padel Underground parking Storage room Elevator Finestrat located in the Marina Baixa region of the Costa Blanca, close to neighbouring Benidorm and about 40 kilometres from the city of Alicante and the international airport. The village is situated on the mountainside of Puig Campana and offers beautiful views of the mountains, the coast and the Mediterranean Sea. Benidorm is just a five-minute drive from the properties and offers all the services you would need including shops,