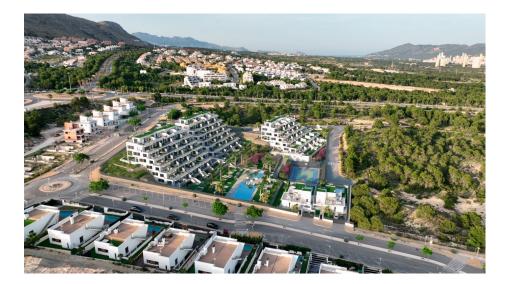

## **DESCRIPTION**

NEW BUILD RESIDENTIAL COMPLEX IN FINESTRAT WITH THE SEA VIEWS New Build luxury residential complex in Finestrat. Complex consists of duplexes, apartments, penthouses and independent villas. The complex consists of 3 blocks: 2 blocks of 7 floors and 1 of 5. Individual villas with private swimming pool. Beautiful apartments with 2 and 3 bedrooms, 2 bathrooms, open plan kitchen with the lounge area, fitted wardrobes, terrace. Each property comes with underground parking space and storeroom. Closed luxury complex with communal areas, sea and Benidorm skyline views located few kilometres from the bustling beach life, shopping centre and sandy beaches. The delivery of the complex is April 2025. The complex consist: Community swimming pool 200 m<sup>2</sup> Heated indoor swimming pool Playground Sports area Padel Underground parking Storage room Elevator Finestrat located in the Marina Baixa region of the Costa Blanca, close to neighbouring Benidorm and about 40 kilometres from the city of Alicante and the international airport. The village is situated on the mountainside of Puig Campana and offers beautiful views of the mountains, the coast and the Mediterranean Sea. Benidorm is just a five-minute drive from the properties and offers all the services you would need including shops,