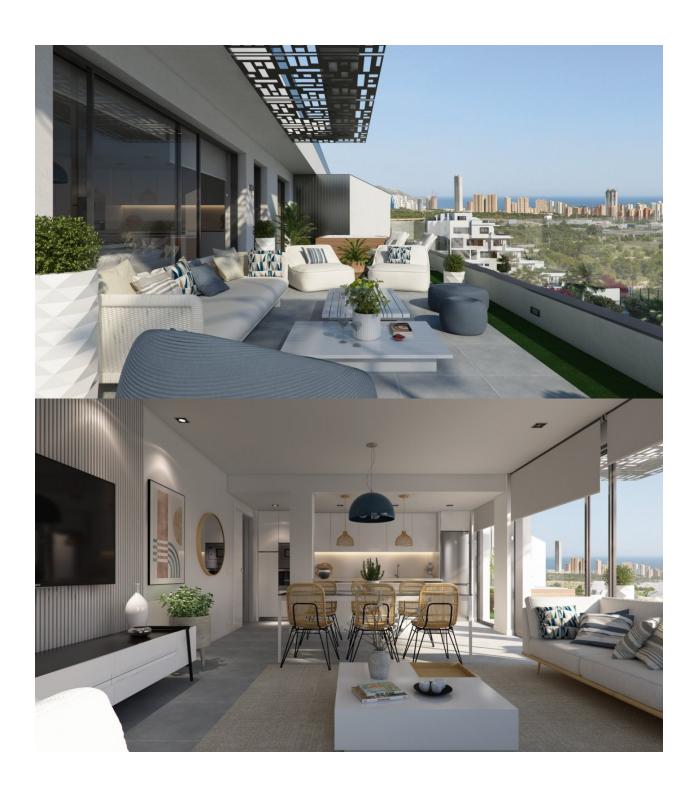

## **DESCRIPTION**

NEW BUILD RESIDENTIAL COMPLEX IN FINESTRAT WITH THE SEA VIEWS New Build luxury residential complex in Finestrat. Complex consists of duplexes, apartments, penthouses and independent villas. The complex consists of 3 blocks: 2 blocks of 7 floors and 1 of 5. Individual villas with private swimming pool. Beautiful apartments with 2 and 3 bedrooms, 2 bathrooms, open plan kitchen with the lounge area, fitted wardrobes, terrace. Each property comes with underground parking space and storeroom. Closed luxury complex with communal areas, sea and Benidorm skyline views located few kilometres from the bustling beach life, shopping centre and sandy beaches. The delivery of the complex is April 2025. The complex consist: Community swimming pool 200 m<sup>2</sup> Heated indoor swimming pool Playground Sports area Padel Underground parking Storage room Elevator Finestrat located in the Marina Baixa region of the Costa Blanca, close to neighbouring Benidorm and about 40 kilometres from the city of Alicante and the international airport. The village is situated on the mountainside of Puig Campana and offers beautiful views of the mountains, the coast and the Mediterranean Sea. Benidorm is just a five-minute drive from the properties and offers all the services you would need including shops,

## MAIN LIVING AREA

• Gym

GARDEN AND **TERRACES** 

• Open terrace

EXTRA

- Outdoor jacuzziReinforced doorStorage room