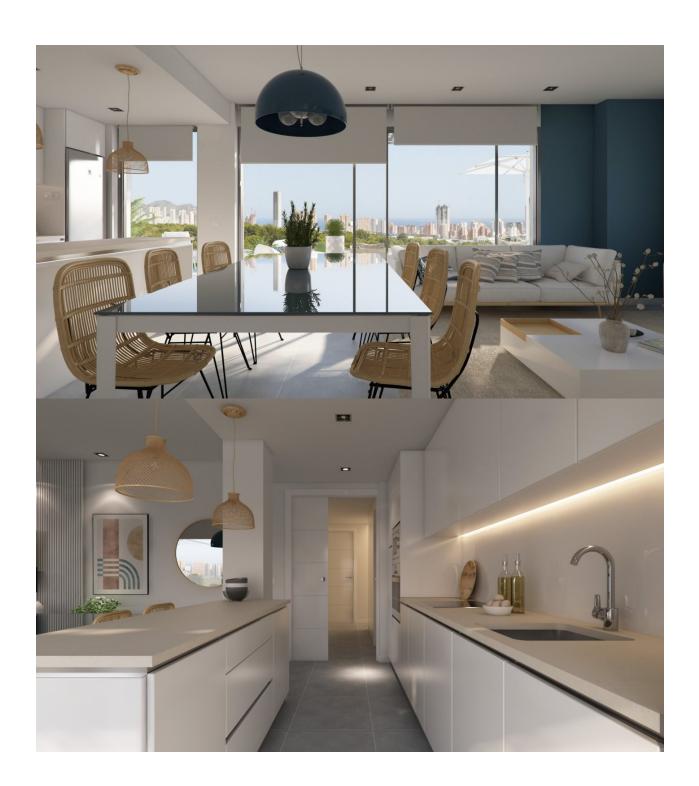

### **DESCRIPTION**

NEW BUILD RESIDENTIAL COMPLEX IN FINESTRAT WITH THE SEA VIEWS New Build luxury residential complex in Finestrat. Complex consists of duplexes, apartments, penthouses and independent villas. The complex consists of 3 blocks: 2 blocks of 7 floors and 1 of 5. Individual villas with private swimming pool. Beautiful apartments with 2 and 3 bedrooms, 2 bathrooms, open plan kitchen with the lounge area, fitted wardrobes, terrace. Each property comes with underground parking space and storeroom. Closed luxury complex with communal areas, sea and Benidorm skyline views located few kilometres from the bustling beach life, shopping centre and sandy beaches. The delivery of the complex is April 2025. The complex consist: Community swimming pool 200 m<sup>2</sup> Heated indoor swimming pool Playground Sports area Padel Underground parking Storage room Elevator Finestrat located in the Marina Baixa region of the Costa Blanca, close to neighbouring Benidorm and about 40 kilometres from the city of Alicante and the international airport. The village is situated on the mountainside of Puig Campana and offers beautiful views of the mountains, the coast and the Mediterranean Sea. Benidorm is just a five-minute drive from the properties and offers all the services you would need including shops,

bars, restaurants, supermarkets, banks, pharmacies and several private international schools. Close to the beaches of Levante, Poniente and Cala de Finestrat, with more than 6km in length that are among the best in Europe awarded by the European Union with Blue Flags. All leisure services such as the theme parks of Aqua Natura, Terra Mítica, Terra Natura, Aqualandia and Mundomar, Sierra Cortina and Villaitana Golf courses, hiking and climbing in Puig Campana an incomparable natural setting or enjoy of nautical sports.