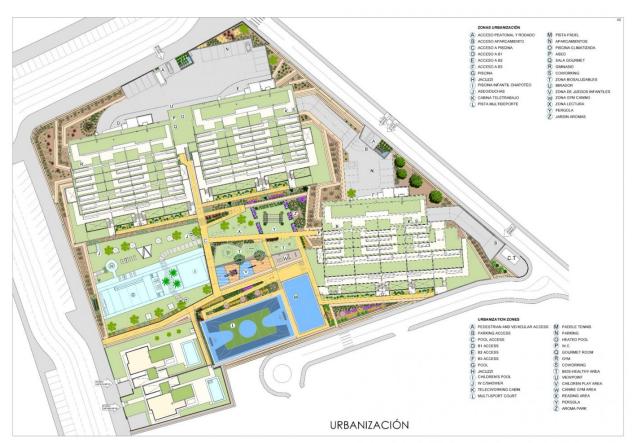

### **DESCRIPTION**

NEW BUILD RESIDENTIAL COMPLEX IN FINESTRAT WITH THE SEA VIEWS New Build luxury residential complex in Finestrat. Complex consists of duplexes, apartments, penthouses and independent villas. The complex consists of 3 blocks: 2 blocks of 7 floors and 1 of 5. Individual villas with private swimming pool. Beautiful apartments with 2 and 3 bedrooms, 2 bathrooms, open plan kitchen with the lounge area, fitted wardrobes, terrace. Each property comes with underground parking space and storeroom. Closed luxury complex with communal areas, sea and Benidorm skyline views located few kilometres from the bustling beach life, shopping centre and sandy beaches. The delivery of the complex is April 2025. The complex consist: Community swimming pool 200 m<sup>2</sup> Heated indoor swimming pool Playground Sports area Padel Underground parking Storage room Elevator Finestrat located in the Marina Baixa region of the Costa Blanca, close to neighbouring Benidorm and about 40 kilometres from the city of Alicante and the international airport. The village is situated on the mountainside of Puig Campana and offers beautiful views of the mountains, the coast and the Mediterranean Sea. Benidorm is just a five-minute drive from the properties and offers all the services you would need including shops,