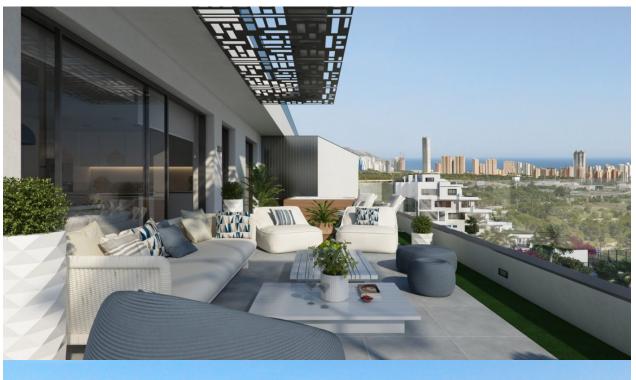

### **DESCRIPTION**

NEW BUILD RESIDENTIAL COMPLEX IN FINESTRAT WITH THE SEA VIEWS New Build luxury residential complex in Finestrat. Complex consists of duplexes, apartments, penthouses and independent villas. The complex consists of 3 blocks: 2 blocks of 7 floors and 1 of 5. Individual villas with private swimming pool. Beautiful apartments with 2 and 3 bedrooms, 2 bathrooms, open plan kitchen with the lounge area, fitted wardrobes, terrace. Each property comes with underground parking space and storeroom. Closed luxury complex with communal areas, sea and Benidorm skyline views located few kilometres from the bustling beach life, shopping centre and sandy beaches. The delivery of the complex is April 2025. The complex consist: Community swimming pool 200 m<sup>2</sup> Heated indoor swimming pool Playground Sports area Padel Underground parking Storage room Elevator Finestrat located in the Marina Baixa region of the Costa Blanca, close to neighbouring Benidorm and about 40 kilometres from the city of Alicante and the international airport. The village is situated on the mountainside of Puig Campana and offers beautiful views of the mountains, the coast and the Mediterranean Sea. Benidorm is just a five-minute drive from the properties and offers all the services you would need including shops,

### **ENERGETIC CERTIFIED**

**VIEWS** 

• Panoramic views

# MAIN LIVING AREA

• Gym

GARDEN AND **TERRACES** 

• Open terrace

EXTRA

- Outdoor jacuzziReinforced doorStorage room