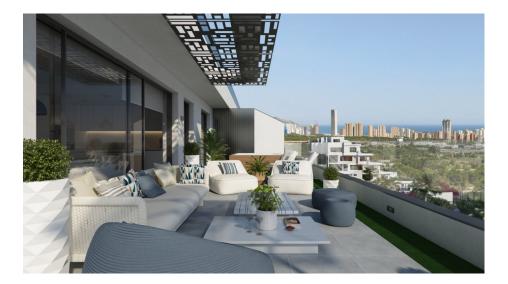

### **DESCRIPTION**

NEW BUILD RESIDENTIAL COMPLEX IN FINESTRAT WITH THE SEA VIEWS New Build luxury residential complex in Finestrat. Complex consists of duplexes, apartments, penthouses and independent villas. The complex consists of 3 blocks: 2 blocks of 7 floors and 1 of 5. Individual villas with private swimming pool. Beautiful apartments with 2 and 3 bedrooms, 2 bathrooms, open plan kitchen with the lounge area, fitted wardrobes, terrace. Each property comes with underground parking space and storeroom. Closed luxury complex with communal areas, sea and Benidorm skyline views located few kilometres from the bustling beach life, shopping centre and sandy beaches. The delivery of the complex is April 2025. The complex consist: Community swimming pool 200 m<sup>2</sup> Heated indoor swimming pool Playground Sports area Padel Underground parking Storage room Elevator Finestrat located in the Marina Baixa region of the Costa Blanca, close to neighbouring Benidorm and about 40 kilometres from the city of Alicante and the international airport. The village is situated on the mountainside of Puig Campana and offers beautiful views of the mountains, the coast and the Mediterranean Sea. Benidorm is just a five-minute drive from the properties and offers all the services you would need including shops,

### **ENERGETIC CERTIFIED**

**VIEWS** 

• Panoramic views

# MAIN LIVING AREA

• Gym

GARDEN AND **TERRACES** 

• Open terrace

EXTRA

- Outdoor jacuzziReinforced doorStorage room