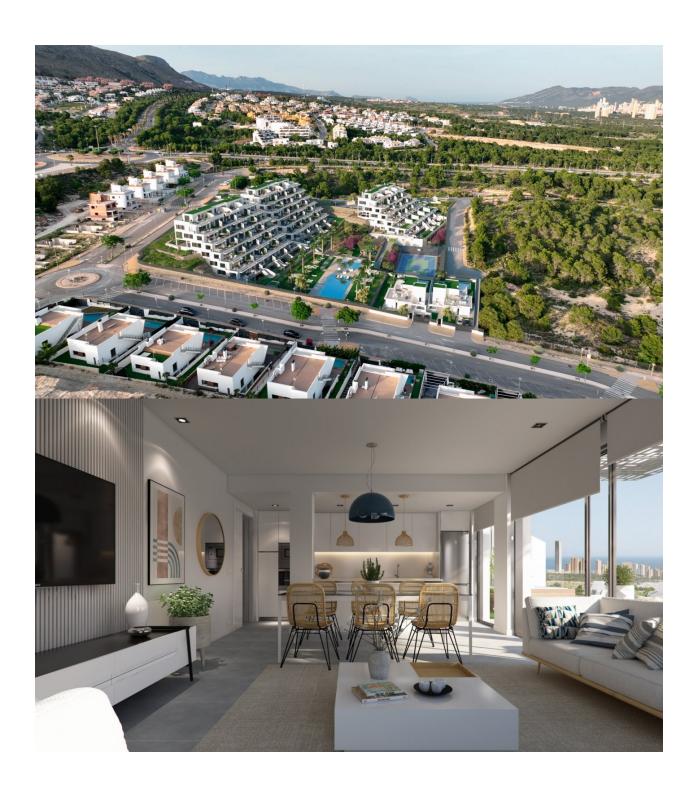

### **DESCRIPTION**

NEW BUILD RESIDENTIAL COMPLEX IN FINESTRAT WITH THE SEA VIEWS New Build luxury residential complex in Finestrat. Complex consists of duplexes, apartments, penthouses and independent villas. The complex consists of 3 blocks: 2 blocks of 7 floors and 1 of 5. Individual villas with private swimming pool. Beautiful apartments with 2 and 3 bedrooms, 2 bathrooms, open plan kitchen with the lounge area, fitted wardrobes, terrace. Each property comes with underground parking space and storeroom. Closed luxury complex with communal areas, sea and Benidorm skyline views located few kilometres from the bustling beach life, shopping centre and sandy beaches. The delivery of the complex is April 2025. The complex consist: Community swimming pool 200 m<sup>2</sup> Heated indoor swimming pool Playground Sports area Padel Underground parking Storage room Elevator Finestrat located in the Marina Baixa region of the Costa Blanca, close to neighbouring Benidorm and about 40 kilometres from the city of Alicante and the international airport. The village is situated on the mountainside of Puig Campana and offers beautiful views of the mountains, the coast and the Mediterranean Sea. Benidorm is just a five-minute drive from the properties and offers all the services you would need including shops,

bars, restaurants, supermarkets, banks, pharmacies and several private international schools. Close to the beaches of Levante, Poniente and Cala de Finestrat, with more than 6km in length that are among the best in Europe awarded by the European Union with Blue Flags. All leisure services such as the theme parks of Aqua Natura, Terra Mítica, Terra Natura, Aqualandia and Mundomar, Sierra Cortina and Villaitana Golf courses, hiking and climbing in Puig Campana an incomparable natural setting or enjoy of nautical sports.