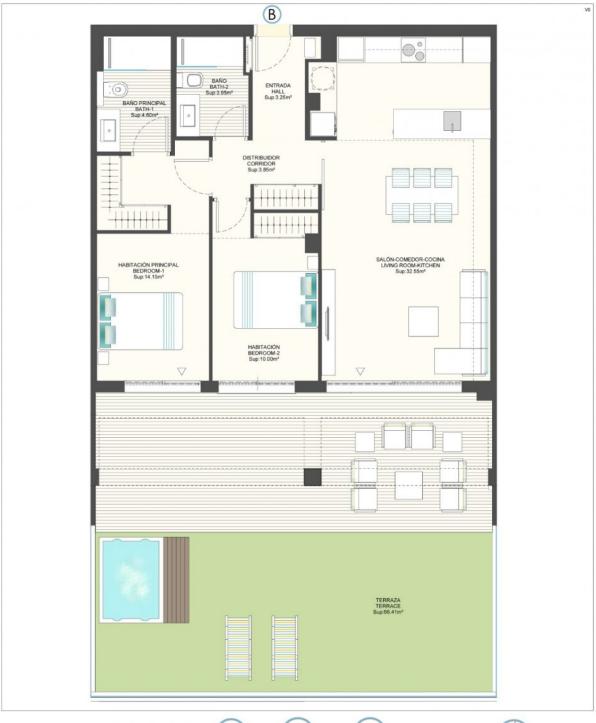

REF: # 10279 FINESTRAT

| INFO            |           |
|-----------------|-----------|
| PRICE:          | 340.000 € |
| PROPERTY TYPE:  | Apartment |
| CITY:           | Finestrat |
| BEDROOMS:       | 2         |
| Bathrooms:      | 2         |
| Build ( m2 ):   | 90        |
| Plot ( m2 ):    | -         |
| Terrace ( m2 ): | -         |
| Year:           | -         |
| Floor:          | -         |
| Old price       | -         |

## TOTAL SUP. ÚTIL / LIVING AREA:

Sup.útil vivienda / Property:

Sup.útil terrazas y patios cubiertos / terrace\_covered:

Sup.útil terrazas y patios descubiertos / terrace\_uncovered:

### TOTAL SUP. CONSTRUIDA C.T / BUILD AREA t.i:

1

"OUR EXPERIENCE IS YOUR GUARANTEE"