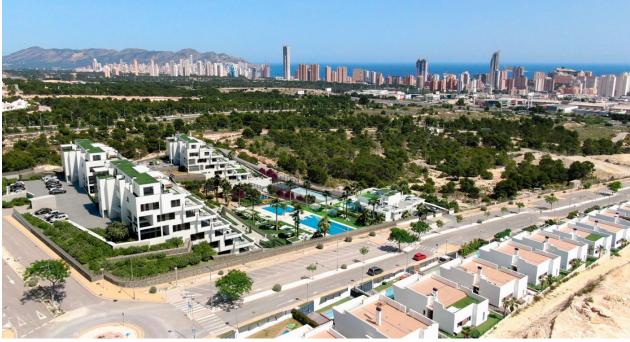

### **DESCRIPTION**

NEW BUILD RESIDENTIAL COMPLEX IN FINESTRAT WITH THE SEA VIEWS New Build luxury residential complex in Finestrat. Complex consists of duplexes, apartments, penthouses and independent villas. The complex consists of 3 blocks: 2 blocks of 7 floors and 1 of 5. Individual villas with private swimming pool. Beautiful apartments with 2 and 3 bedrooms, 2 bathrooms, open plan kitchen with the lounge area, fitted wardrobes, terrace. Each property comes with underground parking space and storeroom. Closed luxury complex with communal areas, sea and Benidorm skyline views located few kilometres from the bustling beach life, shopping centre and sandy beaches. The delivery of the complex is April 2025. The complex consist: Community swimming pool 200 m<sup>2</sup> Heated indoor swimming pool Playground Sports area Padel Underground parking Storage room Elevator Finestrat located in the Marina Baixa region of the Costa Blanca, close to neighbouring Benidorm and about 40 kilometres from the city of Alicante and the international airport. The village is situated on the mountainside of Puig Campana and offers beautiful views of the mountains, the coast and the Mediterranean Sea. Benidorm is just a five-minute drive from the properties and offers all the services you would need including shops,

bars, restaurants, supermarkets, banks, pharmacies and several private international schools. Close to the beaches of Levante, Poniente and Cala de Finestrat, with more than 6km in length that are among the best in Europe awarded by the European Union with Blue Flags. All leisure services such as the theme parks of Aqua Natura, Terra Mítica, Terra Natura, Aqualandia and Mundomar, Sierra Cortina and Villaitana Golf courses, hiking and climbing in Puig Campana an incomparable natural setting or enjoy of nautical sports.