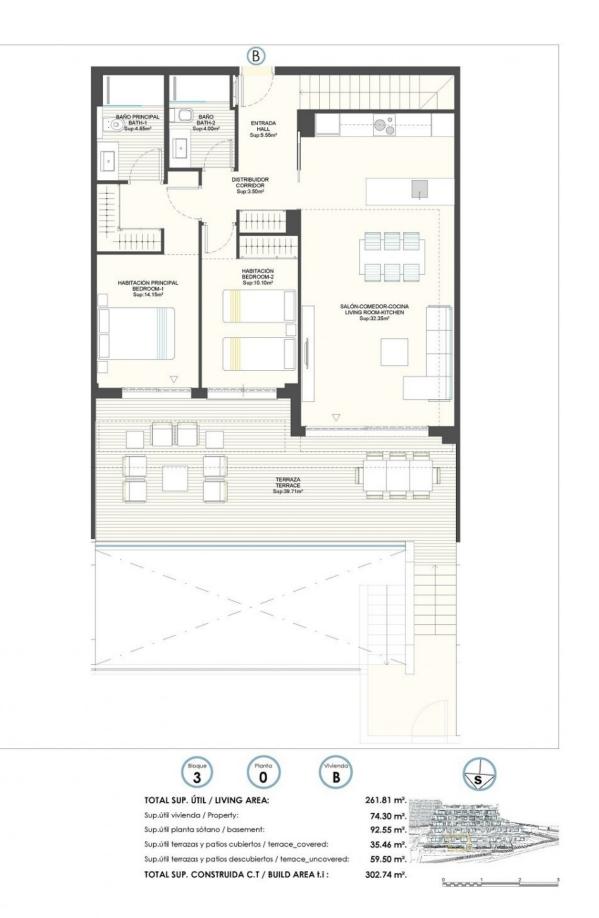

# PROPERTY GALLERY

Sup.útil terrazas y patios cubiertos / terrace\_covered: Sup.útil terrazas y patios descubiertos / terrace\_uncovered:

59.50 m².

1

302.74 m<sup>2</sup>.

TOTAL SUP. CONSTRUIDA C.T / BUILD AREA t.i :