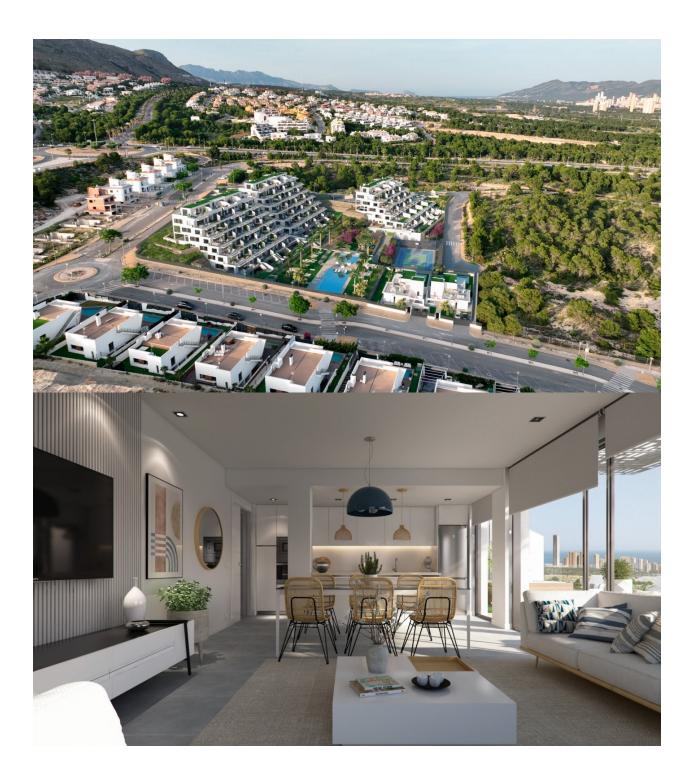

**FINESTRAT** 

#### DESCRIPTION

NEW BUILD RESIDENTIAL COMPLEX IN FINESTRAT WITH THE SEA VIEWS New Build luxury residential complex in Finestrat. Complex consists of duplexes, apartments, penthouses and independent villas. The complex consists of 3 blocks: 2 blocks of 7 floors and 1 of 5. Individual villas with private swimming pool. Beautiful ground floor apartments with 2 and 3 bedrooms, 2 bathrooms, open plan kitchen with the lounge area, fitted wardrobes, basement and private garden. Each property comes with underground parking space and storeroom. Closed luxury complex with communal areas, sea and Benidorm skyline views located few kilometres from the bustling beach life, shopping centre and sandy beaches. The delivery of the complex is April 2025. The complex consist: Community swimming pool 200 m<sup>2</sup> Heated indoor swimming pool Playground Sports area Padel Underground parking Storage room Elevator Finestrat located in the Marina Baixa region of the Costa Blanca, close to neighbouring Benidorm and about 40 kilometres from the city of Alicante and the international airport. The village is situated on the mountainside of Puig Campana and offers beautiful views of the mountains, the coast and the Mediterranean Sea. Benidorm is just a fiveminute drive from the properties and offers all the services you would

need including shops, bars, restaurants, supermarkets, banks, pharmacies and several private international schools. Close to the beaches of Levante, Poniente and Cala de Finestrat, with more than 6km in length that are among the best in Europe awarded by the European Union with Blue Flags. All leisure services such as the theme parks of Aqua Natura, Terra Mítica, Terra Natura, Aqualandia and Mundomar, Sierra Cortina and Villaitana Golf courses, hiking and climbing in Puig Campana an incomparable natural setting or enjoy of nautical sports.