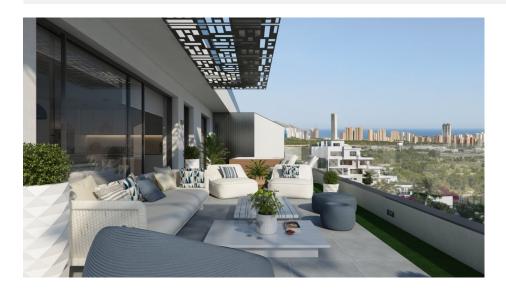

#### DESCRIPTION

NEW BUILD RESIDENTIAL COMPLEX IN FINESTRAT WITH THE SEA VIEWS New Build luxury residential complex in Finestrat. Complex consists of duplexes, apartments, penthouses and independent villas. The complex consists of 3 blocks: 2 blocks of 7 floors and 1 of 5. Individual villas with private swimming pool. Beautiful ground floor apartments with 2 and 3 bedrooms, 2 bathrooms, open plan kitchen with the lounge area, fitted wardrobes, basement and private garden. Each property comes with underground parking space and storeroom. Closed luxury complex with communal areas, sea and Benidorm skyline views located few kilometres from the bustling beach life, shopping centre and sandy beaches. The delivery of the complex is April 2025. The complex consist: Community swimming pool 200 m<sup>2</sup> Heated indoor swimming pool Playground Sports area Padel Underground parking Storage room Elevator Finestrat located in the Marina Baixa region of the Costa Blanca, close to neighbouring Benidorm and about 40 kilometres from the city of Alicante and the international airport. The village is situated on the mountainside of Puig Campana and offers beautiful views of the mountains, the coast and the Mediterranean Sea. Benidorm is just a fiveminute drive from the properties and offers all the services you would

need including shops, bars, restaurants, supermarkets, banks, pharmacies and several private international schools. Close to the beaches of Levante, Poniente and Cala de Finestrat, with more than 6km in length that are among the best in Europe awarded by the European Union with Blue Flags. All leisure services such as the theme parks of Aqua Natura, Terra Mítica, Terra Natura, Aqualandia and Mundomar, Sierra Cortina and Villaitana Golf courses, hiking and climbing in Puig Campana an incomparable natural setting or enjoy of nautical sports.