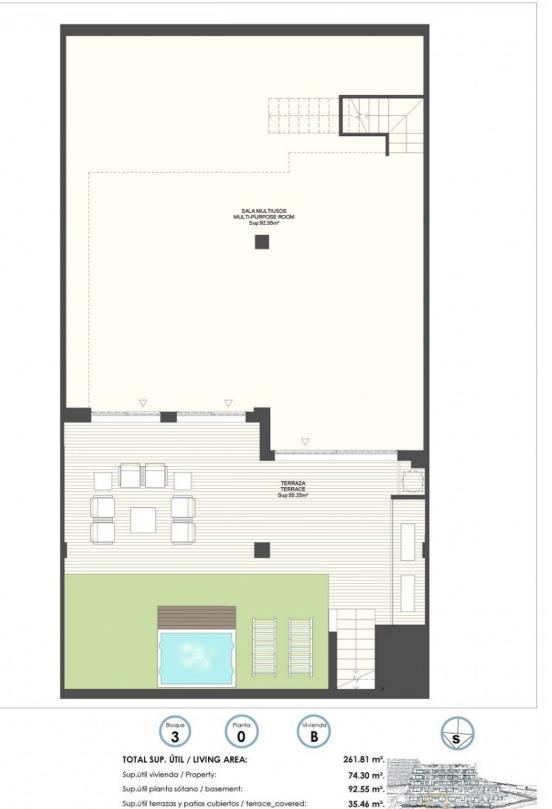

# PROPERTY GALLERY

Sup.útil terrazas y patios cubiertos / terrace\_covered: Sup.útil terrazas y patios descubiertos / terrace\_uncovered:

59.50 m².

1

302.74 m<sup>2</sup>.

TOTAL SUP. CONSTRUIDA C.T / BUILD AREA t.i :