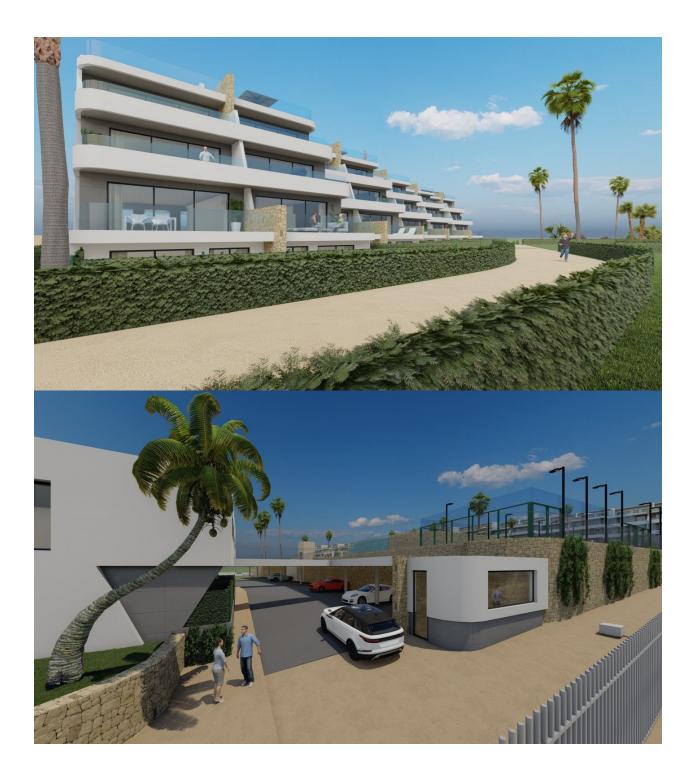

#### DESCRIPTION

NEW BUILD LUXURY RESIDENTIAL COMPLEX WITH SEA VIEWS IN FINESTRAT New Build Luxury residential complex of bungalow apartments, duplexes and penthouses in Finestrat. Beautiful penthouse has 2 bedrooms 2 bathrooms, open plan kitchen with the lounge area, fitted wardrobes and big terrace with incredible views of the Benidorm skyline. Each property has private parking space and storeroom. A complex with large common areas: -Infinity pool -Paddle courts -Covered heated pool -Gym -Meeting room and shared work -A large pedestrian and bicycle path that runs through all the common spaces. -Large masses of vegetation This development is perfectly located in a natural enclave of the Costa Blanca and offers incredible views of the Benidorm skyline, Finestrat cove and El Puig Campana. Benidorm is just a fiveminute drive from the properties and offers all the services you would need including shops, bars, restaurants, supermarkets, banks, pharmacies and several private international schools. Close to the beaches of Levante, Poniente and Cala de Finestrat, with more than 6km in length that are among the best in Europe awarded by the European Union with Blue Flags. All leisure services such as the theme parks of

Aqua Natura, Terra Mítica, Terra Natura, Aqualandia and Mundomar, Sierra Cortina and Villaitana Golf courses, hiking and climbing in Puig Campana an incomparable natural setting or enjoy of nautical sports. Distance to the sea 4 km, to the airport 26 km and to the golf 1km. Complex located 40 minutes from Alicante airport.