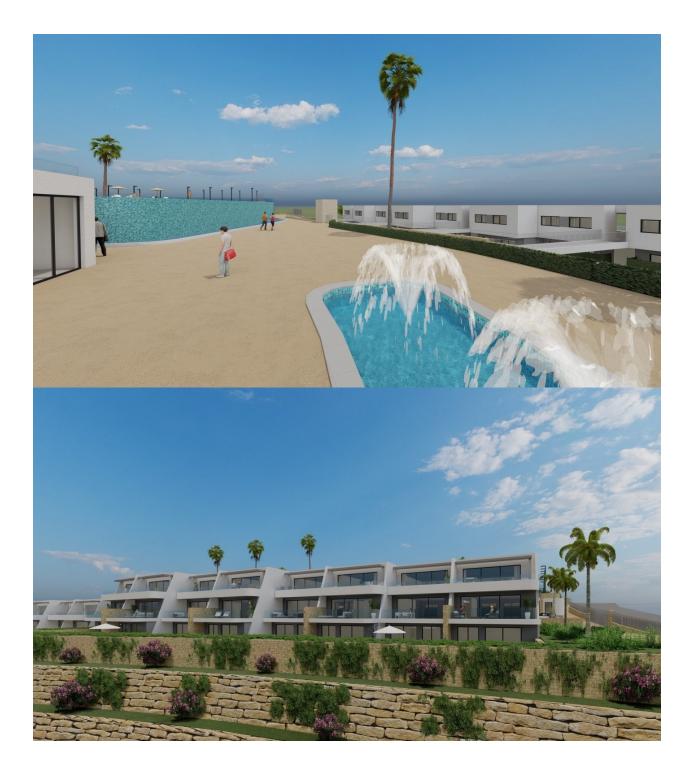

#### DESCRIPTION

NEW BUILD LUXURY RESIDENTIAL COMPLEX WITH SEA VIEWS IN FINESTRAT New Build Luxury residential complex of bungalow apartments, duplexes and penthouses in Finestrat. Beautiful penthouse has 2 bedrooms 2 bathrooms, open plan kitchen with the lounge area, fitted wardrobes and big terrace with incredible views of the Benidorm skyline. Each property has private parking space and storeroom. A complex with large common areas: -Infinity pool -Paddle courts -Covered heated pool -Gym -Meeting room and shared work -A large pedestrian and bicycle path that runs through all the common spaces. -Large masses of vegetation This development is perfectly located in a natural enclave of the Costa Blanca and offers incredible views of the Benidorm skyline, Finestrat cove and El Puig Campana. Benidorm is just a fiveminute drive from the properties and offers all the services you would need including shops, bars, restaurants, supermarkets, banks, pharmacies and several private international schools. Close to the beaches of Levante, Poniente and Cala de Finestrat, with more than 6km in length that are among the best in Europe awarded by the European Union with Blue Flags. All leisure services such as the theme parks of

# GARDEN AND TERRACES

- EXTRA
- Reinforced door Storage room

• Gym

Open terrace