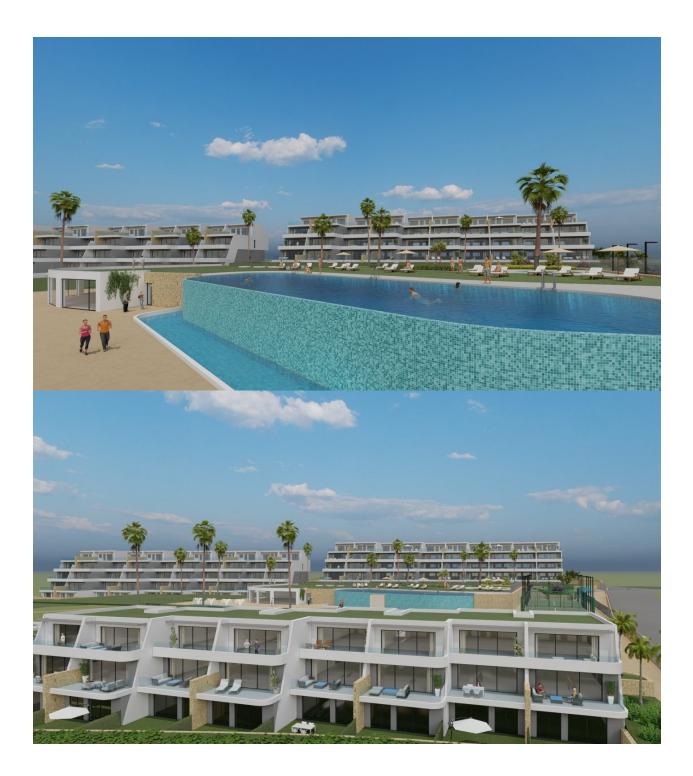

#### DESCRIPTION

NEW BUILD LUXURY RESIDENTIAL COMPLEX WITH SEA VIEWS IN FINESTRAT New Build Luxury residential complex of bungalow apartments, duplexes and penthouses in Finestrat. Beautiful penthouse has 2 bedrooms 2 bathrooms, open plan kitchen with the lounge area, fitted wardrobes and big terrace with incredible views of the Benidorm skyline. Each property has private parking space and storeroom. A complex with large common areas: -Infinity pool -Paddle courts -Covered heated pool -Gym -Meeting room and shared work -A large pedestrian and bicycle path that runs through all the common spaces. -Large masses of vegetation This development is perfectly located in a natural enclave of the Costa Blanca and offers incredible views of the Benidorm skyline, Finestrat cove and El Puig Campana. Benidorm is just a fiveminute drive from the properties and offers all the services you would need including shops, bars, restaurants, supermarkets, banks, pharmacies and several private international schools. Close to the beaches of Levante, Poniente and Cala de Finestrat, with more than 6km in length that are among the best in Europe awarded by the European Union with Blue Flags. All leisure services such as the theme parks of