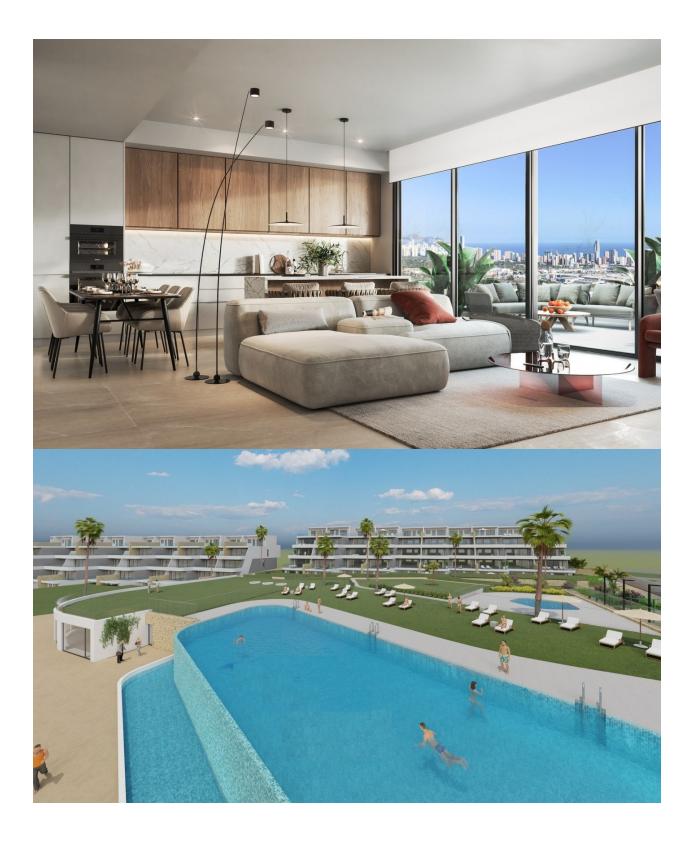

#### DESCRIPTION

NEW BUILD LUXURY RESIDENTIAL COMPLEX WITH SEA VIEWS IN FINESTRAT New Build Luxury residential complex of bungalow apartments, duplexes and penthouses in Finestrat. Beautiful penthouse has 2 bedrooms 2 bathrooms, open plan kitchen with the lounge area, fitted wardrobes and big terrace with incredible views of the Benidorm skyline. Each property has private parking space and storeroom. A complex with large common areas: -Infinity pool -Paddle courts -Covered heated pool -Gym -Meeting room and shared work -A large pedestrian and bicycle path that runs through all the common spaces. -Large masses of vegetation This development is perfectly located in a natural enclave of the Costa Blanca and offers incredible views of the Benidorm skyline, Finestrat cove and El Puig Campana. Benidorm is just a fiveminute drive from the properties and offers all the services you would need including shops, bars, restaurants, supermarkets, banks, pharmacies and several private international schools. Close to the beaches of Levante, Poniente and Cala de Finestrat, with more than 6km in length that are among the best in Europe awarded by the European Union with Blue Flags. All leisure services such as the theme parks of

### VIEWS

- Panoramic views
- MAIN LIVING AREA

# GARDEN AND TERRACES

- EXTRA
- Reinforced door Storage room

• Gym

Open terrace