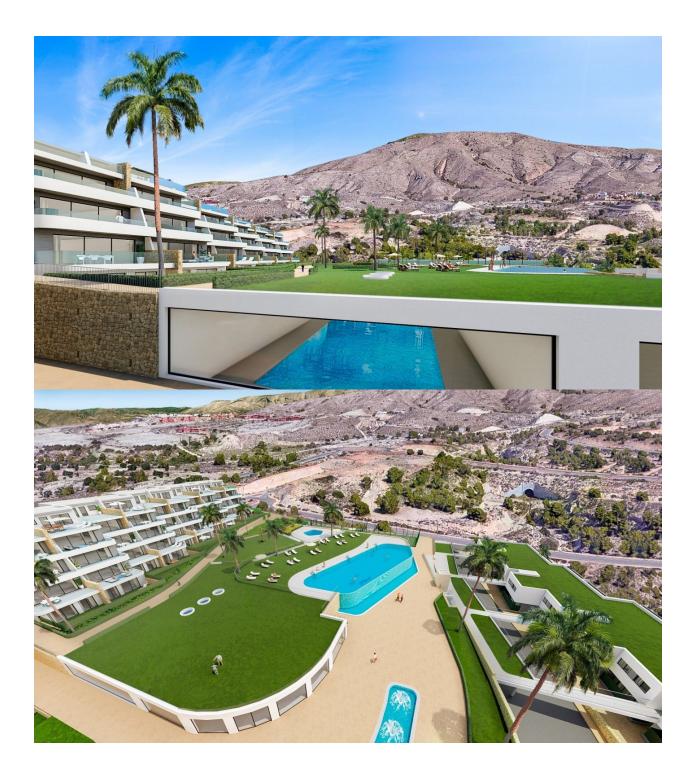

#### DESCRIPTION

NEW BUILD LUXURY RESIDENTIAL COMPLEX WITH SEA VIEWS IN FINESTRAT New Build Luxury residential complex of bungalow apartments, duplexes and penthouses in Finestrat. Beautiful penthouse has 2 bedrooms 2 bathrooms, open plan kitchen with the lounge area, fitted wardrobes and big terrace with incredible views of the Benidorm skyline. Each property has private parking space and storeroom. A complex with large common areas: -Infinity pool -Paddle courts -Covered heated pool -Gym -Meeting room and shared work -A large pedestrian and bicycle path that runs through all the common spaces. -Large masses of vegetation This development is perfectly located in a natural enclave of the Costa Blanca and offers incredible views of the Benidorm skyline, Finestrat cove and El Puig Campana. Benidorm is just a fiveminute drive from the properties and offers all the services you would need including shops, bars, restaurants, supermarkets, banks, pharmacies and several private international schools. Close to the beaches of Levante, Poniente and Cala de Finestrat, with more than 6km in length that are among the best in Europe awarded by the European Union with Blue Flags. All leisure services such as the theme parks of

# GARDEN AND TERRACES

- EXTRA
- Reinforced door Storage room

• Gym

Open terrace