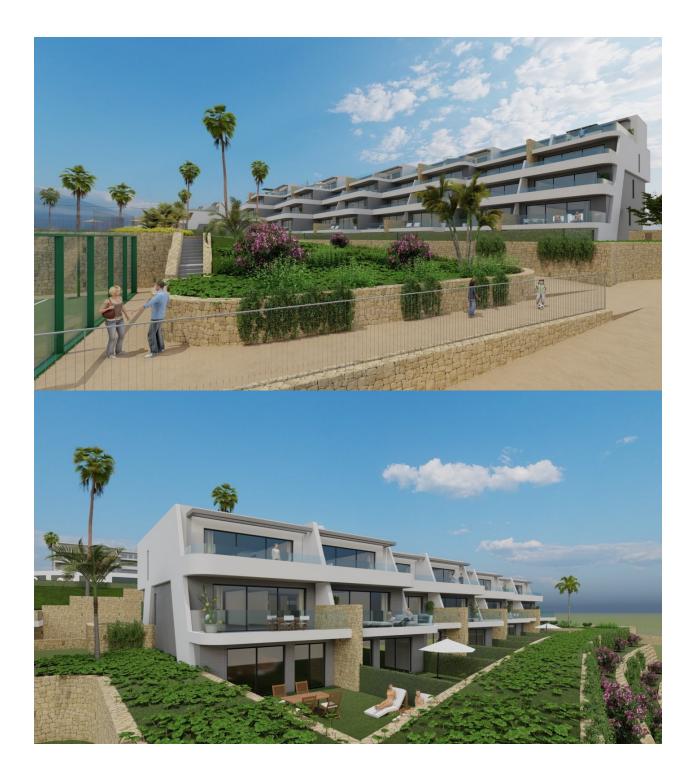

#### DESCRIPTION

NEW BUILD LUXURY RESIDENTIAL COMPLEX WITH SEA VIEWS IN FINESTRAT New Build Luxury residential complex of bungalow apartments, duplexes and penthouses in Finestrat. Beautiful penthouse has 2 bedrooms 2 bathrooms, open plan kitchen with the lounge area, fitted wardrobes and big terrace with incredible views of the Benidorm skyline. Each property has private parking space and storeroom. A complex with large common areas: -Infinity pool -Paddle courts -Covered heated pool -Gym -Meeting room and shared work -A large pedestrian and bicycle path that runs through all the common spaces. -Large masses of vegetation This development is perfectly located in a natural enclave of the Costa Blanca and offers incredible views of the Benidorm skyline, Finestrat cove and El Puig Campana. Benidorm is just a fiveminute drive from the properties and offers all the services you would need including shops, bars, restaurants, supermarkets, banks, pharmacies and several private international schools. Close to the beaches of Levante, Poniente and Cala de Finestrat, with more than 6km in length that are among the best in Europe awarded by the European Union with Blue Flags. All leisure services such as the theme parks of

# GARDEN AND TERRACES

- EXTRA
- Reinforced door Storage room

• Gym

Open terrace