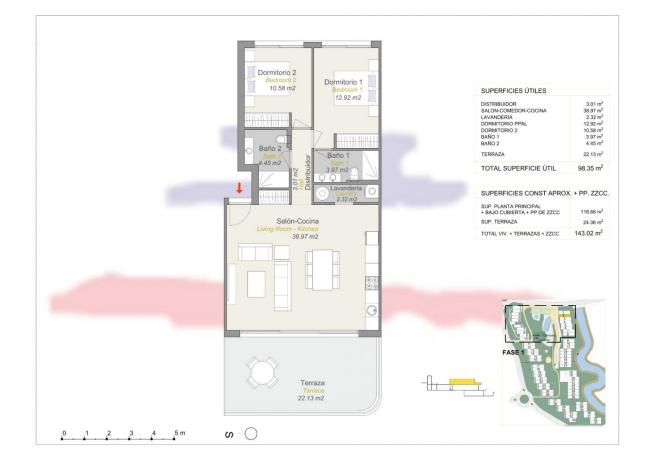

#### REF: # 10269

| INFO            |           |
|-----------------|-----------|
| PRICE:          | 590.000€  |
| PROPERTY TYPE:  |           |
| CITY:           | Finestrat |
| BEDROOMS:       | 2         |
| Bathrooms:      | 2         |
| Build ( m2 ):   | 118       |
| Plot ( m2 ):    | -         |
| Terrace ( m2 ): | -         |
| Year:           | -         |
| Floor:          | -         |
| Old price       | 330.000 € |

#### DESCRIPTION

NEW BUILD LUXURY RESIDENTIAL COMPLEX WITH SEA VIEWS IN FINESTRAT New Build Luxury residential complex of bungalow apartments, duplexes and penthouses in Finestrat. Beautiful penthouse has 2 bedrooms 2 bathrooms, open plan kitchen with the lounge area, fitted wardrobes and big terrace with incredible views of the Benidorm skyline. Each property has private parking space and storeroom. A complex with large common areas: -Infinity pool -Paddle courts -Covered heated pool -Gym -Meeting room and shared work -A large pedestrian and bicycle path that runs through all the common spaces. -Large masses of vegetation This development is perfectly located in a natural enclave of the Costa Blanca and offers incredible views of the Benidorm skyline, Finestrat cove and El Puig Campana. Benidorm is just a fiveminute drive from the properties and offers all the services you would need including shops, bars, restaurants, supermarkets, banks, pharmacies and several private international schools. Close to the beaches of Levante, Poniente and Cala de Finestrat, with more than 6km in length that are among the best in Europe awarded by the European Union with Blue Flags. All leisure services such as the theme parks of