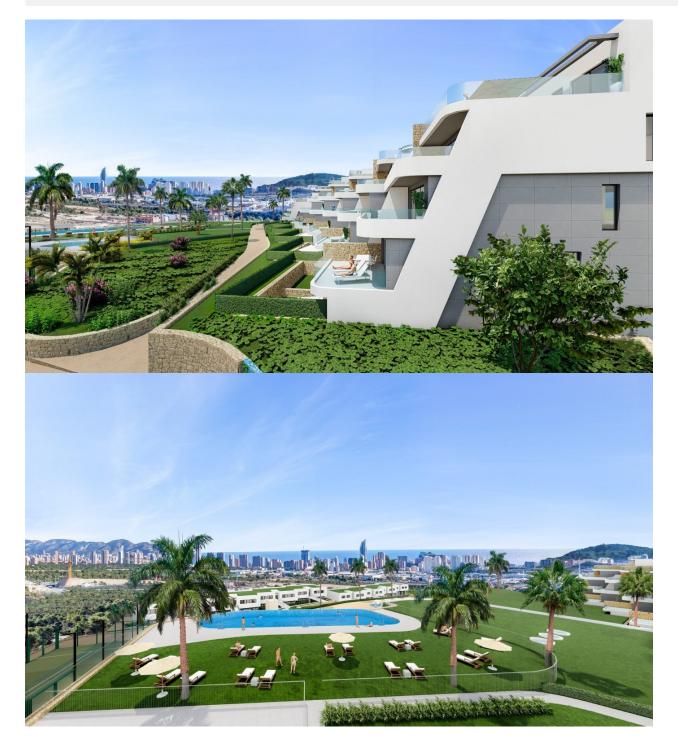

#### DESCRIPTION

NEW BUILD LUXURY RESIDENTIAL COMPLEX WITH SEA VIEWS IN FINESTRAT New Build Luxury residential complex of bungalow apartments, duplexes and penthouses in Finestrat. Beautiful penthouse has 2 bedrooms 2 bathrooms, open plan kitchen with the lounge area, fitted wardrobes and big terrace with incredible views of the Benidorm skyline. Each property has private parking space and storeroom. A complex with large common areas: -Infinity pool -Paddle courts -Covered heated pool -Gym -Meeting room and shared work -A large pedestrian and bicycle path that runs through all the common spaces. -Large masses of vegetation This development is perfectly located in a natural enclave of the Costa Blanca and offers incredible views of the Benidorm skyline, Finestrat cove and El Puig Campana. Benidorm is just a fiveminute drive from the properties and offers all the services you would need including shops, bars, restaurants, supermarkets, banks, pharmacies and several private international schools. Close to the beaches of Levante, Poniente and Cala de Finestrat, with more than 6km in length that are among the best in Europe awarded by the European Union with Blue Flags. All leisure services such as the theme parks of

Aqua Natura, Terra Mítica, Terra Natura, Aqualandia and Mundomar, Sierra Cortina and Villaitana Golf courses, hiking and climbing in Puig Campana an incomparable natural setting or enjoy of nautical sports. Distance to the sea 4 km, to the airport 26 km and to the golf 1km. Complex located 40 minutes from Alicante airport.