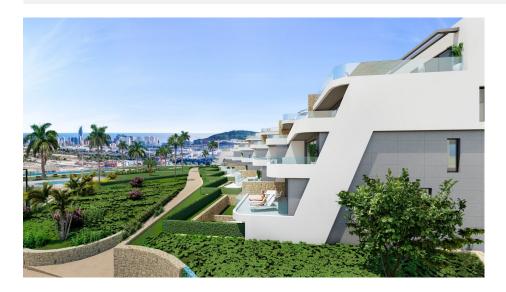

#### DESCRIPTION

NEW BUILD LUXURY RESIDENTIAL COMPLEX WITH SEA VIEWS IN FINESTRAT New Build Luxury residential complex of bungalow apartments, duplexes and penthouses in Finestrat. Beautiful penthouse has 2 bedrooms 2 bathrooms, open plan kitchen with the lounge area, fitted wardrobes and big terrace with incredible views of the Benidorm skyline. Each property has private parking space and storeroom. A complex with large common areas: -Infinity pool -Paddle courts -Covered heated pool -Gym -Meeting room and shared work -A large pedestrian and bicycle path that runs through all the common spaces. -Large masses of vegetation This development is perfectly located in a natural enclave of the Costa Blanca and offers incredible views of the Benidorm skyline, Finestrat cove and El Puig Campana. Benidorm is just a fiveminute drive from the properties and offers all the services you would need including shops, bars, restaurants, supermarkets, banks, pharmacies and several private international schools. Close to the beaches of Levante, Poniente and Cala de Finestrat, with more than 6km in length that are among the best in Europe awarded by the European Union with Blue Flags. All leisure services such as the theme parks of

Aqua Natura, Terra Mítica, Terra Natura, Aqualandia and Mundomar, Sierra Cortina and Villaitana Golf courses, hiking and climbing in Puig Campana an incomparable natural setting or enjoy of nautical sports. Distance to the sea 4 km, to the airport 26 km and to the golf 1km. Complex located 40 minutes from Alicante airport.