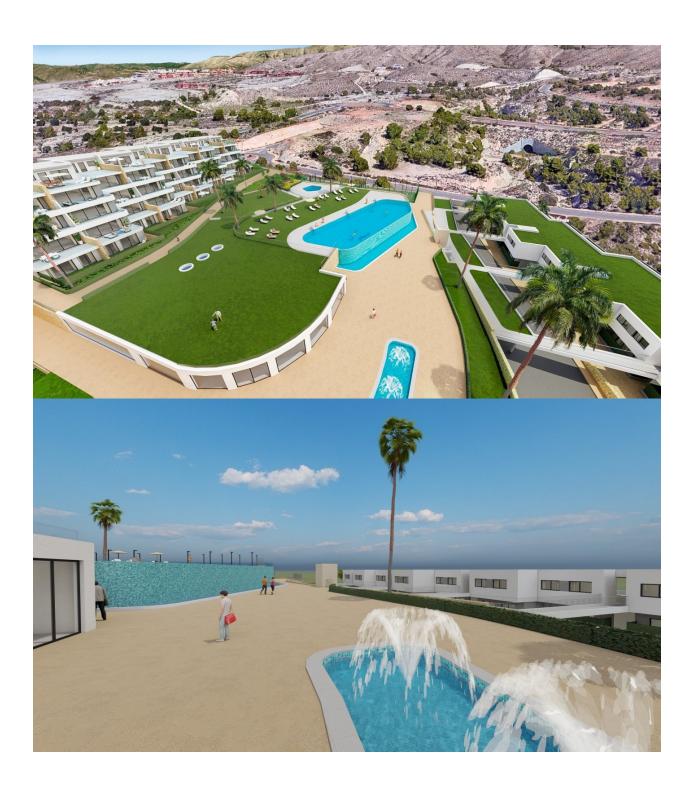

## **DESCRIPTION**

NEW BUILD LUXURY RESIDENTIAL COMPLEX WITH SEA VIEWS IN FINESTRAT New Build Luxury residential complex of bungalow apartments, duplexes and penthouses in Finestrat. Beautiful ground floor duplex build over 2 floors, has 2 bedrooms on the top floor and a big room on the ground floor, terrace and private garden. Each property has private parking space and storeroom. A complex with large common areas: -Infinity pool -Paddle courts -Covered heated pool -Gym -Meeting room and shared work -A large pedestrian and bicycle path that runs through all the common spaces. -Large masses of vegetation This development is perfectly located in a natural enclave of the Costa Blanca and offers incredible views of the Benidorm skyline, Finestrat cove and El Puig Campana. Benidorm is just a five-minute drive from the properties and offers all the services you would need including shops, bars, restaurants, supermarkets, banks, pharmacies and several private international schools. Close to the beaches of Levante. Poniente and Cala de Finestrat, with more than 6km in length that are among the best in Europe awarded by the European Union with Blue Flags. All leisure services such as the theme parks of Aqua Natura, Terra Mítica, Terra Natura, Aqualandia and Mundomar, Sierra Cortina and Villaitana Golf