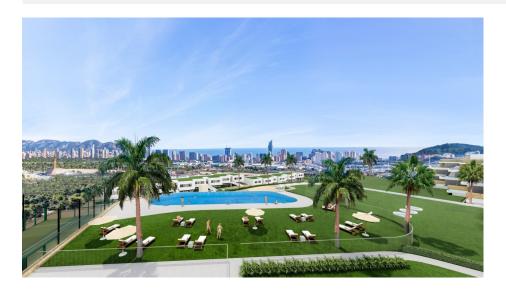

## **DESCRIPTION**

NEW BUILD LUXURY RESIDENTIAL COMPLEX WITH SEA VIEWS IN FINESTRAT New Build Luxury residential complex of bungalow apartments, duplexes and penthouses in Finestrat. Beautiful ground floor duplex build over 2 floors, has 2 bedrooms on the top floor and a big room on the ground floor, terrace and private garden. Each property has private parking space and storeroom. A complex with large common areas: -Infinity pool -Paddle courts -Covered heated pool -Gym -Meeting room and shared work -A large pedestrian and bicycle path that runs through all the common spaces. -Large masses of vegetation This development is perfectly located in a natural enclave of the Costa Blanca and offers incredible views of the Benidorm skyline, Finestrat cove and El Puig Campana. Benidorm is just a five-minute drive from the properties and offers all the services you would need including shops, bars, restaurants, supermarkets, banks, pharmacies and several private international schools. Close to the beaches of Levante. Poniente and Cala de Finestrat, with more than 6km in length that are among the best in Europe awarded by the European Union with Blue Flags. All leisure services such as the theme parks of Aqua Natura, Terra Mítica, Terra Natura, Aqualandia and Mundomar, Sierra Cortina and Villaitana Golf

courses, hiking and climbing in Puig Campana an incomparable natural setting or enjoy of nautical sports. Distance to the sea 4 km, to the airport 26 km and to the golf 1km. Complex located 40 minutes from Alicante airport.