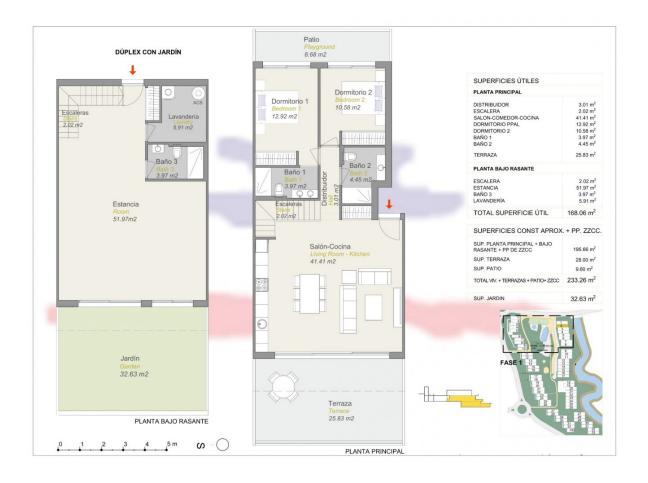

## **DESCRIPTION**

NEW BUILD LUXURY RESIDENTIAL COMPLEX WITH SEA VIEWS IN FINESTRAT New Build Luxury residential complex of bungalow apartments, duplexes and penthouses in Finestrat. Beautiful ground floor duplex build over 2 floors, has 2 bedrooms on the top floor and a big room on the ground floor, terrace and private garden. Each property has private parking space and storeroom. A complex with large common areas: -Infinity pool -Paddle courts -Covered heated pool -Gym -Meeting room and shared work -A large pedestrian and bicycle path that runs through all the common spaces. -Large masses of vegetation This development is perfectly located in a natural enclave of the Costa Blanca and offers incredible views of the Benidorm skyline, Finestrat cove and El Puig Campana. Benidorm is just a five-minute drive from the properties and offers all the services you would need including shops, bars, restaurants, supermarkets, banks, pharmacies and several private international schools. Close to the beaches of Levante. Poniente and Cala de Finestrat, with more than 6km in length that are among the best in Europe awarded by the European Union with Blue Flags. All leisure services such as the theme parks of Aqua Natura, Terra Mítica, Terra Natura, Aqualandia and Mundomar, Sierra Cortina and Villaitana Golf