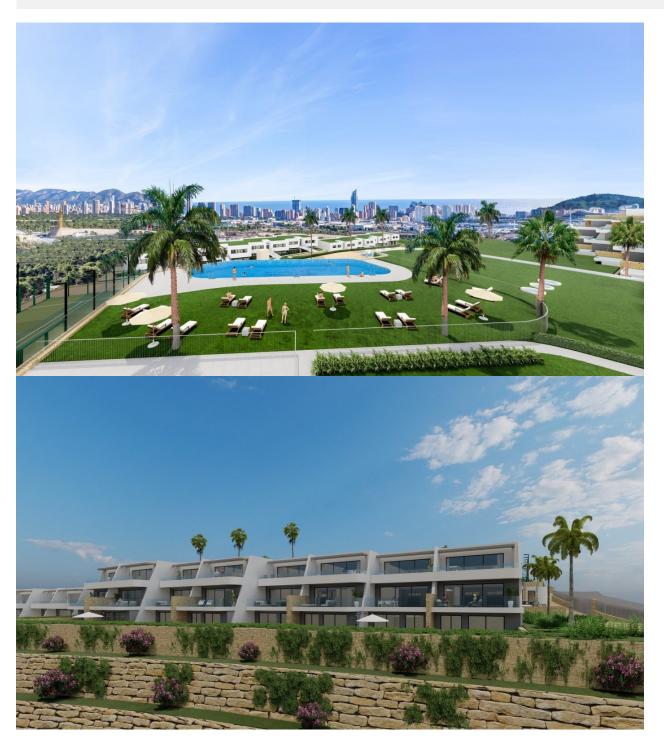

## **DESCRIPTION**

NEW BUILD LUXURY RESIDENTIAL COMPLEX WITH SEA VIEWS IN FINESTRAT New Build Luxury residential complex of bungalow apartments, duplexes and penthouses in Finestrat. Beautiful ground floor duplex build over 2 floors, has 2 bedrooms on the top floor and a big room on the ground floor, terrace and private garden. Each property has private parking space and storeroom. A complex with large common areas: -Infinity pool -Paddle courts -Covered heated pool -Gym -Meeting room and shared work -A large pedestrian and bicycle path that runs through all the common spaces. -Large masses of vegetation This development is perfectly located in a natural enclave of the Costa Blanca and offers incredible views of the Benidorm skyline, Finestrat cove and El Puig Campana. Benidorm is just a five-minute drive from the properties and offers all the services you would need including shops, bars, restaurants, supermarkets, banks, pharmacies and several private international schools. Close to the beaches of Levante. Poniente and Cala de Finestrat, with more than 6km in length that are among the best in Europe awarded by the European Union with Blue Flags. All leisure services such as the theme parks of Aqua Natura, Terra Mítica, Terra Natura, Aqualandia and Mundomar, Sierra Cortina and Villaitana Golf