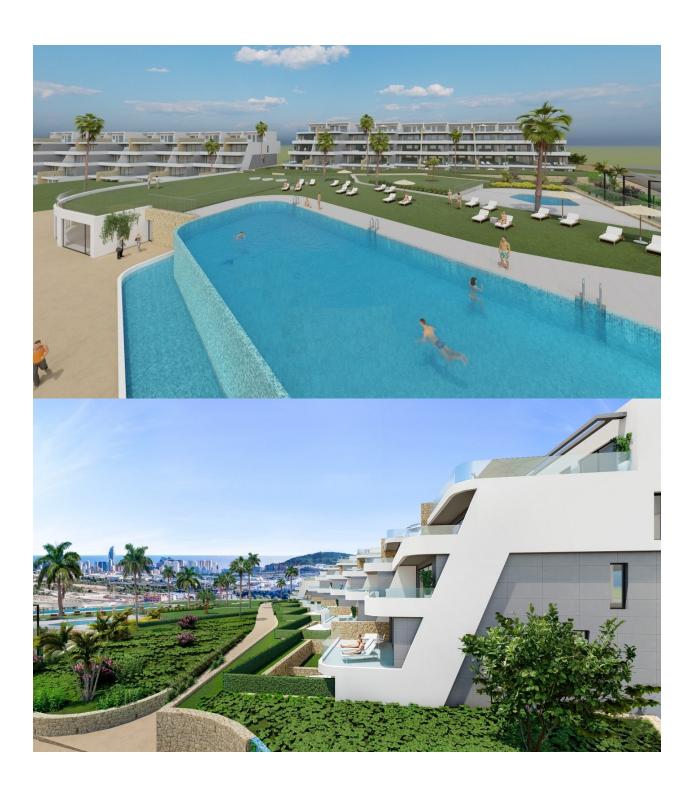

## **DESCRIPTION**

NEW BUILD LUXURY RESIDENTIAL COMPLEX WITH SEA VIEWS IN FINESTRAT New Build Luxury residential complex of bungalow apartments, duplexes and penthouses in Finestrat. Beautiful ground floor duplex build over 2 floors, has 2 bedrooms on the top floor and a big room on the ground floor, terrace and private garden. Each property has private parking space and storeroom. A complex with large common areas: -Infinity pool -Paddle courts -Covered heated pool -Gym -Meeting room and shared work -A large pedestrian and bicycle path that runs through all the common spaces. -Large masses of vegetation This development is perfectly located in a natural enclave of the Costa Blanca and offers incredible views of the Benidorm skyline, Finestrat cove and El Puig Campana. Benidorm is just a five-minute drive from the properties and offers all the services you would need including shops, bars, restaurants, supermarkets, banks, pharmacies and several private international schools. Close to the beaches of Levante. Poniente and Cala de Finestrat, with more than 6km in length that are among the best in Europe awarded by the European Union with Blue Flags. All leisure services such as the theme parks of Aqua Natura, Terra Mítica, Terra Natura, Aqualandia and Mundomar, Sierra Cortina and Villaitana Golf