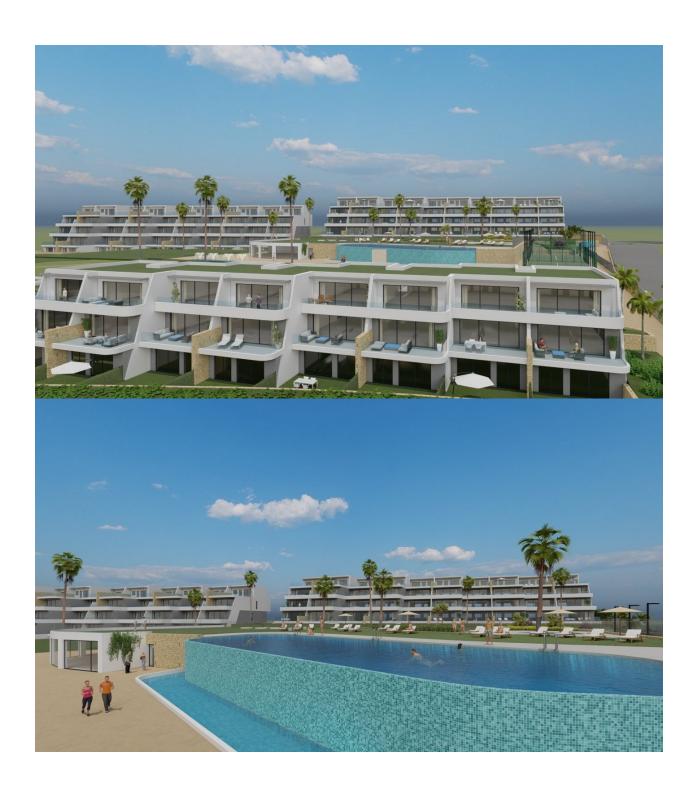

## **DESCRIPTION**

NEW BUILD LUXURY RESIDENTIAL COMPLEX WITH SEA VIEWS IN FINESTRAT New Build Luxury residential complex of bungalow apartments, duplexes and penthouses in Finestrat. Beautiful ground floor duplex build over 2 floors, has 2 bedrooms on the top floor and a big room on the ground floor, terrace and private garden. Each property has private parking space and storeroom. A complex with large common areas: -Infinity pool -Paddle courts -Covered heated pool -Gym -Meeting room and shared work -A large pedestrian and bicycle path that runs through all the common spaces. -Large masses of vegetation This development is perfectly located in a natural enclave of the Costa Blanca and offers incredible views of the Benidorm skyline, Finestrat cove and El Puig Campana. Benidorm is just a five-minute drive from the properties and offers all the services you would need including shops, bars, restaurants, supermarkets, banks, pharmacies and several private international schools. Close to the beaches of Levante. Poniente and Cala de Finestrat, with more than 6km in length that are among the best in Europe awarded by the European Union with Blue Flags. All leisure services such as the theme parks of Aqua Natura, Terra Mítica, Terra Natura, Aqualandia and Mundomar, Sierra Cortina and Villaitana Golf