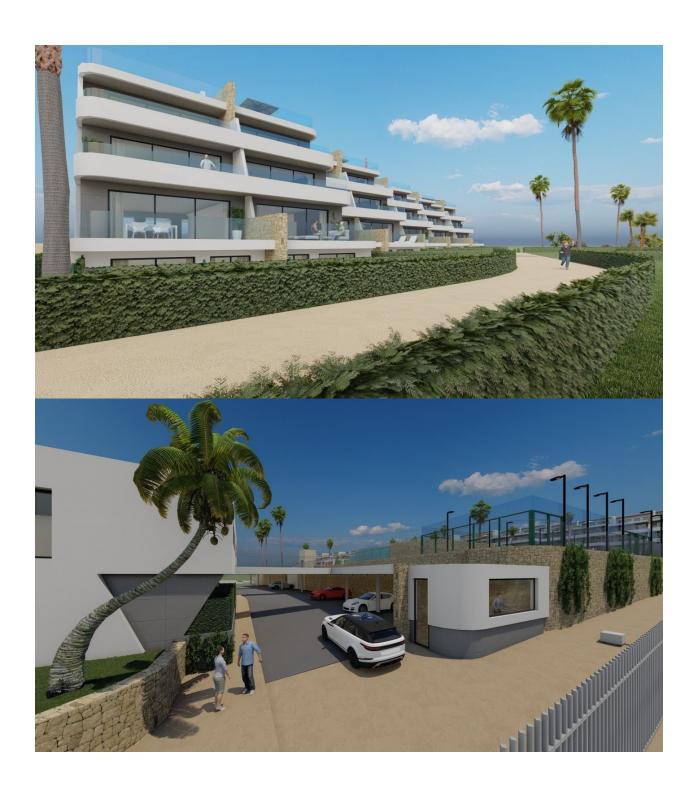

## **DESCRIPTION**

NEW BUILD LUXURY RESIDENTIAL COMPLEX WITH SEA VIEWS IN FINESTRAT New Build Luxury residential complex of bungalow apartments, duplexes and penthouses in Finestrat. Beautiful ground floor duplex build over 2 floors, has 2 bedrooms on the top floor and a big room on the ground floor, terrace and private garden. Each property has private parking space and storeroom. A complex with large common areas: -Infinity pool -Paddle courts -Covered heated pool -Gym -Meeting room and shared work -A large pedestrian and bicycle path that runs through all the common spaces. -Large masses of vegetation This development is perfectly located in a natural enclave of the Costa Blanca and offers incredible views of the Benidorm skyline, Finestrat cove and El Puig Campana. Benidorm is just a five-minute drive from the properties and offers all the services you would need including shops, bars, restaurants, supermarkets, banks, pharmacies and several private international schools. Close to the beaches of Levante. Poniente and Cala de Finestrat, with more than 6km in length that are among the best in Europe awarded by the European Union with Blue Flags. All leisure services such as the theme parks of Aqua Natura, Terra Mítica, Terra Natura, Aqualandia and Mundomar, Sierra Cortina and Villaitana Golf