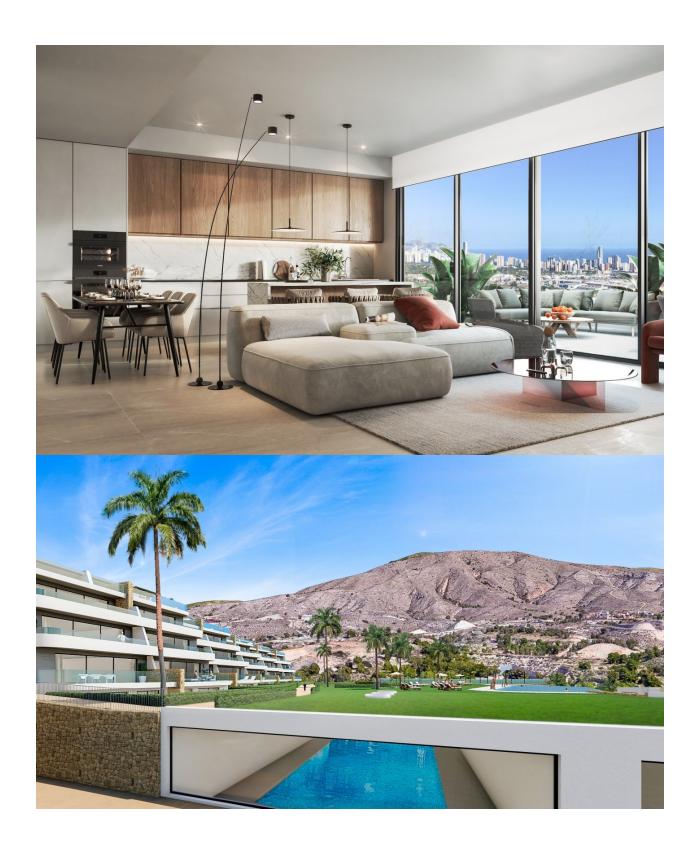

## **DESCRIPTION**

NEW BUILD LUXURY RESIDENTIAL COMPLEX WITH SEA VIEWS IN FINESTRAT New Build Luxury residential complex of bungalow apartments, duplexes and penthouses in Finestrat. Beautiful ground floor duplex build over 2 floors, has 2 bedrooms on the top floor and a big room on the ground floor, terrace and private garden. Each property has private parking space and storeroom. A complex with large common areas: -Infinity pool -Paddle courts -Covered heated pool -Gym -Meeting room and shared work -A large pedestrian and bicycle path that runs through all the common spaces. -Large masses of vegetation This development is perfectly located in a natural enclave of the Costa Blanca and offers incredible views of the Benidorm skyline, Finestrat cove and El Puig Campana. Benidorm is just a five-minute drive from the properties and offers all the services you would need including shops, bars, restaurants, supermarkets, banks, pharmacies and several private international schools. Close to the beaches of Levante. Poniente and Cala de Finestrat, with more than 6km in length that are among the best in Europe awarded by the European Union with Blue Flags. All leisure services such as the theme parks of Aqua Natura, Terra Mítica, Terra Natura, Aqualandia and Mundomar, Sierra Cortina and Villaitana Golf

## MAIN LIVING AREA

GARDEN AND TERRACES

**EXTRA** 

- Panoramic views
- Gym

- Open terrace Private garden
- Reinforced door • Storage room

"OUR EXPERIENCE IS YOUR GUARANTEE"