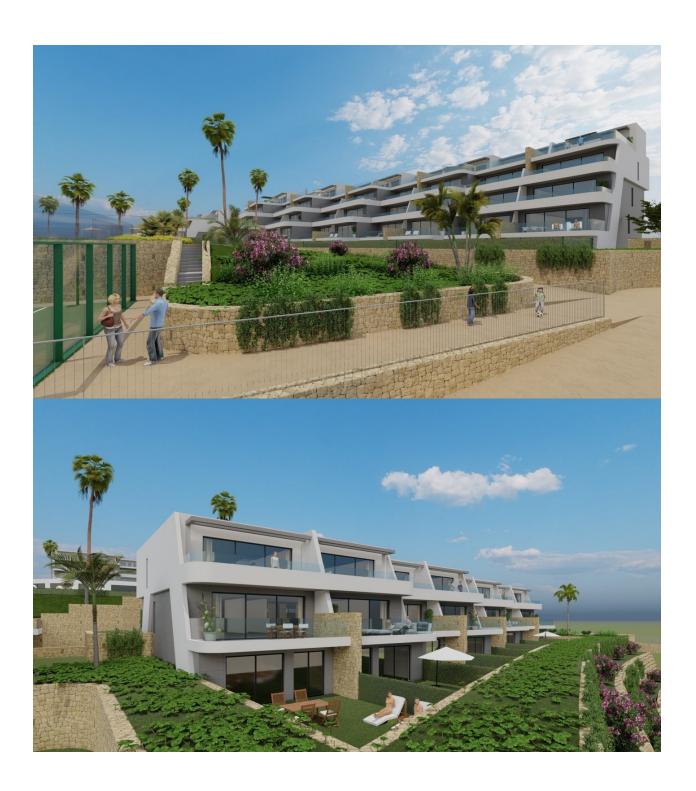

## **DESCRIPTION**

NEW BUILD LUXURY RESIDENTIAL COMPLEX WITH SEA VIEWS IN FINESTRAT New Build Luxury residential complex of bungalow apartments, duplexes and penthouses in Finestrat. Beautiful ground floor duplex build over 2 floors, has 2 bedrooms on the top floor and a big room on the ground floor, terrace and private garden. Each property has private parking space and storeroom. A complex with large common areas: -Infinity pool -Paddle courts -Covered heated pool -Gym -Meeting room and shared work -A large pedestrian and bicycle path that runs through all the common spaces. -Large masses of vegetation This development is perfectly located in a natural enclave of the Costa Blanca and offers incredible views of the Benidorm skyline, Finestrat cove and El Puig Campana. Benidorm is just a five-minute drive from the properties and offers all the services you would need including shops, bars, restaurants, supermarkets, banks, pharmacies and several private international schools. Close to the beaches of Levante. Poniente and Cala de Finestrat, with more than 6km in length that are among the best in Europe awarded by the European Union with Blue Flags. All leisure services such as the theme parks of Aqua Natura, Terra Mítica, Terra Natura, Aqualandia and Mundomar, Sierra Cortina and Villaitana Golf