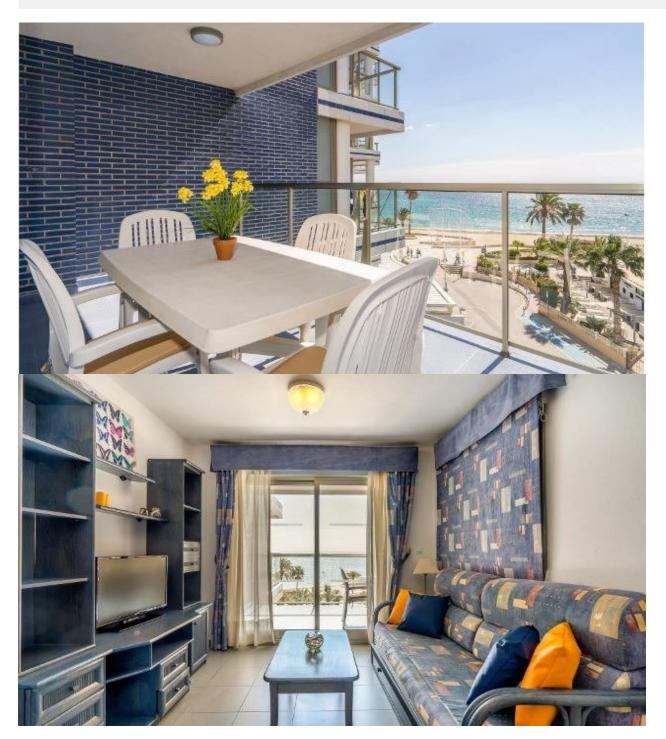

### **DESCRIPTION**

BEAUTIFUL APARTMENTS WITH SEA VIEWS IN CALPE Beautiful apartment on the very first line of La Fossa beach in Calpe. Apartments with 1, 2 and 3 bedrooms fully furnished, an equipped bathrooms, an open and equipped kitchen and living-dining room. From the dining room there is access to the terrace which offers magnificent sea views. You can also contemplate beautiful views of Las Salinas. Parking spaces available at an extra cost. In its common areas it has a swimming pool for adults and children and jacuzzi. An incredible opportunity for lovers of the sea. Calpe, one of the towns of La Marina Alta, lies on the northern coast of the province of Alicante, surrounded by the towns of Altea, Benidorm, Teulada-Moraira, Benissa. Calpe has a wonderful mixture of old Valencian culture and modern tourist facilities. It is a great base from which to explore the local area or enjoy the many local beaches. Calpe alone has three of the most beautiful sandy beaches on the coast. Calpe also has two Sailing Clubs: Real Club Náutico de Calpe and Club Náutico de Puerto Blanco. Fishing village of Calpe now transformed into a tourist magnet, the town sits in an ideal location, easily accessed by the A7 motorway and the N332 that runs from Valencia to Alicante; its