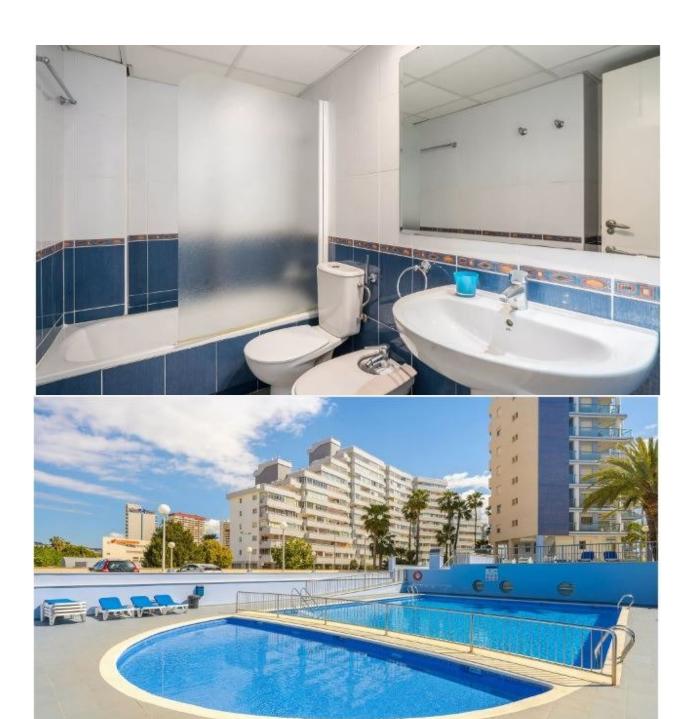

### **DESCRIPTION**

BEAUTIFUL APARTMENTS WITH SEA VIEWS IN CALPE Beautiful apartment on the very first line of La Fossa beach in Calpe. Apartments with 1, 2 and 3 bedrooms fully furnished, an equipped bathrooms, an open and equipped kitchen and living-dining room. From the dining room there is access to the terrace which offers magnificent sea views. You can also contemplate beautiful views of Las Salinas. Parking spaces available at an extra cost. In its common areas it has a swimming pool for adults and children and jacuzzi. An incredible opportunity for lovers of the sea. Calpe, one of the towns of La Marina Alta, lies on the northern coast of the province of Alicante, surrounded by the towns of Altea, Benidorm, Teulada-Moraira, Benissa. Calpe has a wonderful mixture of old Valencian culture and modern tourist facilities. It is a great base from which to explore the local area or enjoy the many local beaches. Calpe alone has three of the most beautiful sandy beaches on the coast. Calpe also has two Sailing Clubs: Real Club Náutico de Calpe and Club Náutico de Puerto Blanco. Fishing village of Calpe now transformed into a tourist magnet, the town sits in an ideal location, easily accessed by the A7 motorway and the N332 that runs from Valencia to Alicante; its