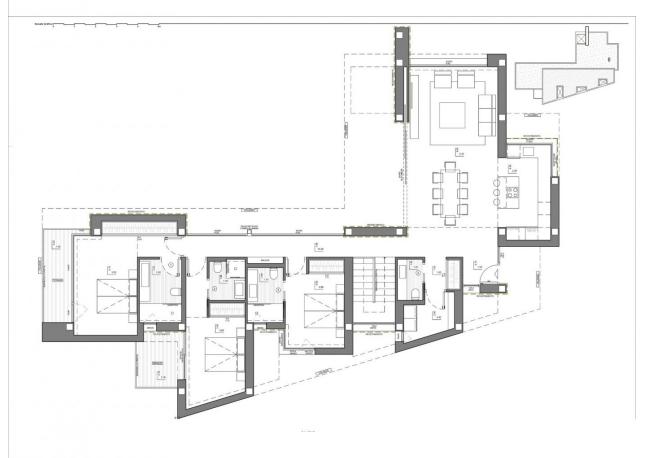

## **DESCRIPTION**

NEW BUILD LUXURY VILLA IN CUMBRE DEL SOL An exclusive house in an idyllic setting on the Residential Resort Cumbre de Sol, a contemporary masterpiece with wonderful sea views. The upper floor houses the entire house, which provides extra comfort. The night area consists of three en-suite bedrooms bathed in natural light that preserve a great deal of privacy with respect to the day areas. The living room, dining room and kitchen are linked to the exterior, thanks to the use of glass walls that favour a permanent visual connection with the sea. The terrace of more than 70m<sup>2</sup> is dominated by an infinity pool. The house is complemented by a multi-purpose basement with two porches and a garage. The geometric shapes that outline the exterior structure are clad in glass and sheets of natural stone in grey, which contrasts with the white of the façade. The cube that houses the terrace of the master bedroom stands out, jutting out and directly overlooking the sea. At the most easterly point of the province of Alicante, Spain, lies the Residential Resort Cumbre del Sol. Residents and guests are the first to greet the majestic sun each morning as it rises over the calm waters of the Mediterranean Sea. From our exclusive viewpoint, on the highest point of the municipality of Benitachell, Cumbre del Sol offers panoramic views