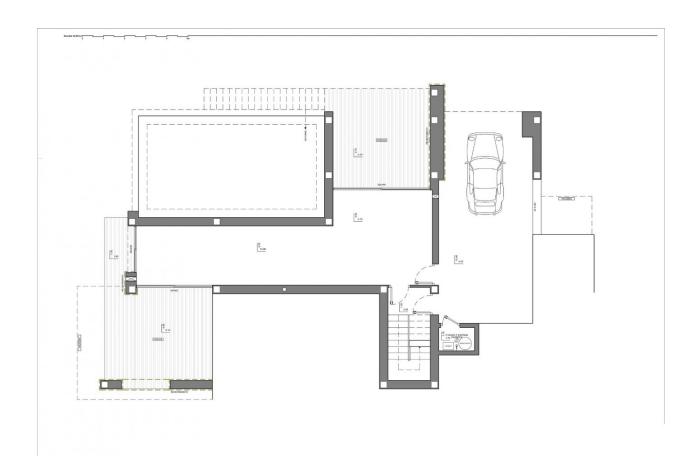

## **DESCRIPTION**

NEW BUILD LUXURY VILLA IN CUMBRE DEL SOL An exclusive house in an idyllic setting on the Residential Resort Cumbre de Sol, a contemporary masterpiece with wonderful sea views. The upper floor houses the entire house, which provides extra comfort. The night area consists of three en-suite bedrooms bathed in natural light that preserve a great deal of privacy with respect to the day areas. The living room, dining room and kitchen are linked to the exterior, thanks to the use of glass walls that favour a permanent visual connection with the sea. The terrace of more than 70m<sup>2</sup> is dominated by an infinity pool. The house is complemented by a multi-purpose basement with two porches and a garage. The geometric shapes that outline the exterior structure are clad in glass and sheets of natural stone in grey, which contrasts with the white of the façade. The cube that houses the terrace of the master bedroom stands out, jutting out and directly overlooking the sea. At the most easterly point of the province of Alicante, Spain, lies the Residential Resort Cumbre del Sol. Residents and guests are the first to greet the majestic sun each morning as it rises over the calm waters of the Mediterranean Sea. From our exclusive viewpoint, on the highest point of the municipality of Benitachell, Cumbre del Sol offers panoramic views

## **ENERGETIC CERTIFIED**

**VIEWS** 

• Panoramic views

PARKING

Garage no Cars: 1

GARDEN AND TERRACES

- Open terraceBBQ/grillPrivate garden

**EXTRA** 