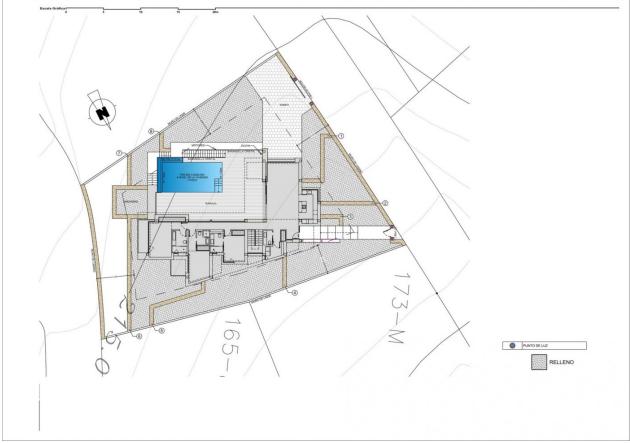

## **DESCRIPTION**

NEW BUILD LUXURY VILLA IN CUMBRE DEL SOL An exclusive house in an idyllic setting on the Residential Resort Cumbre de Sol, a contemporary masterpiece with wonderful sea views. The upper floor houses the entire house, which provides extra comfort. The night area consists of three en-suite bedrooms bathed in natural light that preserve a great deal of privacy with respect to the day areas. The living room, dining room and kitchen are linked to the exterior, thanks to the use of glass walls that favour a permanent visual connection with the sea. The terrace of more than 70m<sup>2</sup> is dominated by an infinity pool. The house is complemented by a multi-purpose basement with two porches and a garage. The geometric shapes that outline the exterior structure are clad in glass and sheets of natural stone in grey, which contrasts with the white of the façade. The cube that houses the terrace of the master bedroom stands out, jutting out and directly overlooking the sea. At the most easterly point of the province of Alicante, Spain, lies the Residential Resort Cumbre del Sol. Residents and guests are the first to greet the majestic sun each morning as it rises over the calm waters of the Mediterranean Sea. From our exclusive viewpoint, on the highest point of the municipality of Benitachell, Cumbre del Sol offers panoramic views