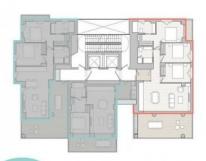

### TORRE 1 / TOWER 1

Planta / Floor 8

Puerta / Door C

SUPERFICIE ÚTIL INTERIOR

INSIDE USABLE AREA

73,84 sqm

SUPERFICIE ÚTIL EXTERIOR

OUTSIDE USABLE AREA

29,60 sqm

SUPERFICIE CONSTRUIDA (INCLUIDA TERRAZAS)

BUILT AREA (INCL.TERRACE)

122,60 sqm

"OUR EXPERIENCE IS YOUR GUARANTEE"