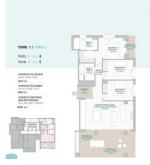

### TORRE 1 / TOWER 1

Planta / Floor 8

Puerta / Door C

SUPERFICIE ÚTIL INTERIOR

INSIDE USABLE AREA

73,84 sqm

SUPERFICIE ÚTIL EXTERIOR

OUTSIDE USABLE AREA

29,60 sqm

SUPERFICIE CONSTRUIDA (INCLUIDA TERRAZAS)

BUILT AREA (INCL.TERRACE)

122,60 sqm

"OUR EXPERIENCE IS YOUR GUARANTEE"