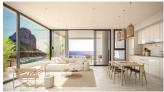

REF: # 10247 CALPE/MORAIRA



| INFO              |               |
|-------------------|---------------|
| PRICE:            | 680.000 €     |
| PROPERTY<br>TYPE: | Apartment     |
| CITY:             | Calpe/Moraira |
| BEDROOMS:         | 3             |
| Bathrooms:        | 2             |
| Build ( m2 ):     | 89            |
| Plot ( m2 ):      | -             |
| Terrace ( m2 ):   | -             |
| Year:             | -             |
| Floor:            | -             |
| Old price         | -             |









#### **DESCRIPTION**

NEW BUILD APARTMENTS WITH THE SEA VIEWS IN CALPE New Build residential complex of 1, 2 and 3 bedrooms apartments with large terraces in Calpe. Two towers of 18 floors with beautiful apartments with views of the sea and the salt lake of Calpe. Complete installation of ducted air conditioning, with pump of cold and heat, by aerothermal

control thermostat in living room. Large common areas with gardens, swimming pool, paddle tennis, children's area. On 11th floor of tower 1: infinity pool, sauna, gym and chill area out with sea views. Calpe, one of the towns of La Marina Alta, lies on the northern coast of the province of Alicante, surrounded by the towns of Altea, Benidorm, Teulada-Moraira, Benissa. Calpe has a wonderful mixture of old Valencian culture and mod