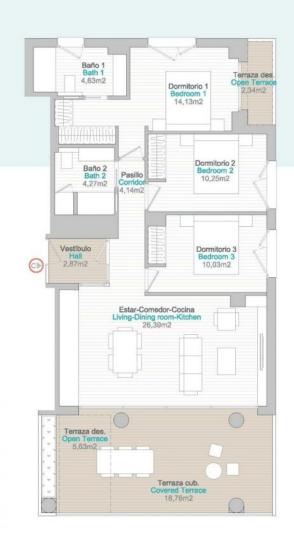

### TORRE 1 / TOWER 1

Planta / Floor 8

Puerta / Door C

SUPERFICIE ÚTIL INTERIOR

INSIDE USABLE AREA

73,84 sqm

SUPERFICIE ÚTIL EXTERIOR

OUTSIDE USABLE AREA

29,60 sqm

SUPERFICIE CONSTRUIDA (INCLUIDA TERRAZAS)

BUILT AREA (INCL.TERRACE)

122,60 sqm

"OUR EXPERIENCE IS YOUR GUARANTEE"