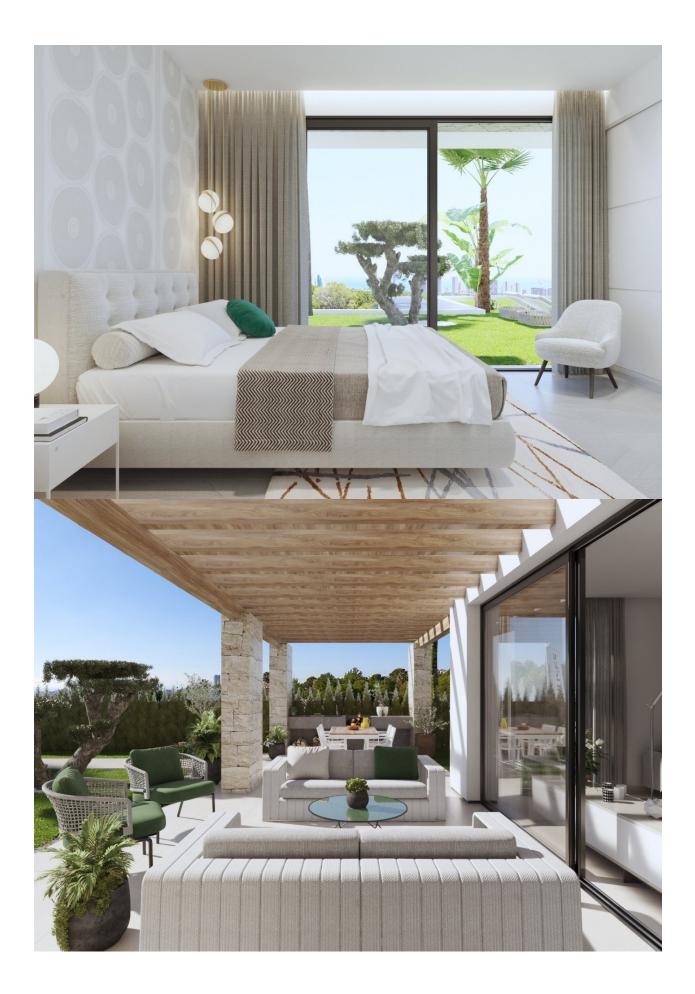

#### DESCRIPTION

NEW BUILD VILLAS IN FINESTRAT New Build residential of modern villas located in Sierra Cortina, Finestrat. Modern style New Build villas with 3 bedrooms, 3 bathrooms, open plan kitchen, large living room with access to the terrace, private garden with the pool and parking space. Villas has a large terrace with sea and mountain views. Residential located 5 min by car from all the services that Benidorm can offer and in an environment with an average annual temperature of 20°C and 300 days of sunshine a year, 44 km away from Alicante airport, 3 km from the sea and 200 meters to the golf.

# GARDEN AND TERRACES

EXTRA

• Panoramic views

Garage no Cars : 1

- Open terrace Private garden
- Reinforced door