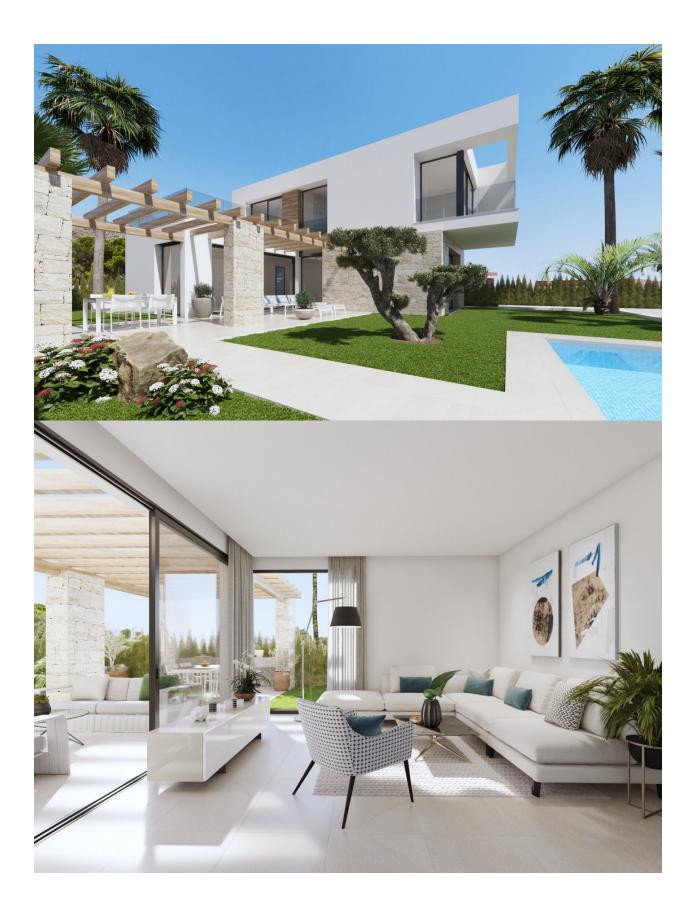

#### DESCRIPTION

NEW BUILD VILLAS IN FINESTRAT New Build residential of modern villas located in Sierra Cortina, Finestrat. Modern style New Build villas with 3 bedrooms, 3 bathrooms, open plan kitchen, large living room with access to the terrace, private garden with the pool and parking space. Villas has a large terrace with sea and mountain views. Residential located 5 min by car from all the services that Benidorm can offer and in an environment with an average annual temperature of 20°C and 300 days of sunshine a year, 44 km away from Alicante airport, 3 km from the sea and 200 meters to the golf.

# GARDEN AND TERRACES

EXTRA

• Panoramic views

Garage no Cars : 1

- Open terrace Private garden
- Reinforced door