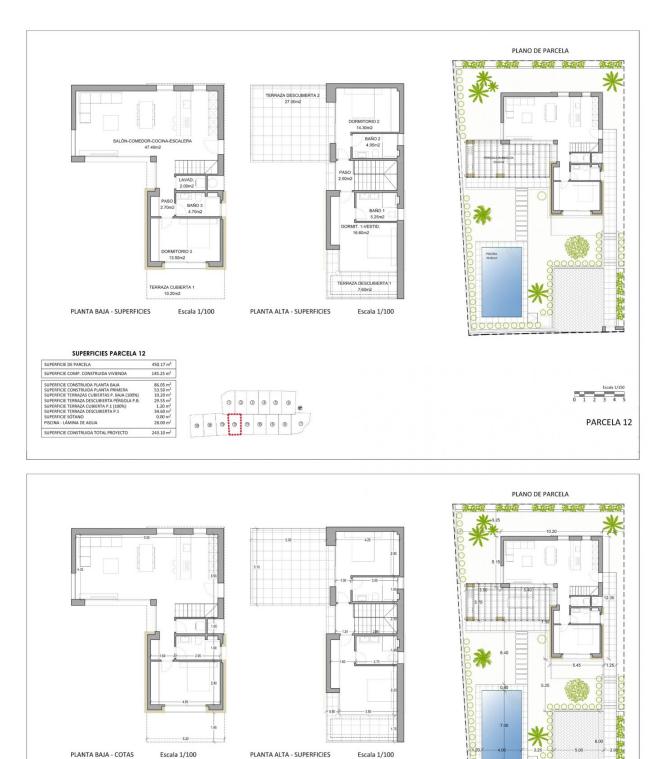

# PROPERTY GALLERY

"OUR EXPERIENCE IS YOUR GUARANTEE"

SUPERFICIES PARCELA 12

SUPERFICIE DE PARCELA SUPERFICIE COMP. CONSTRUIDA VIVIENDA

SUPERFICIE CONSTRUIDA PLANTA BAIA SUPERFICIE CONSTRUIDA PLANTA PRIMERA SUPERFICIE TERRAZAS CUBIERTA P. BAIA (10 SUPERFICIE TERRAZA DESCUBIERTA PERSOLA SUPERFICIE TERRAZA CUBIERTA P. 1 SUPERFICIE TERRAZA D. 1 SUPERFICIE TERRAZA SUPERFICIE SUPE

SUPERFICIE CONSTRUIDA TOTAL PROYECTO

450.17 m<sup>2</sup>

145.25 m

86.05 m<sup>2</sup> 53.50 m<sup>2</sup> 10.20 m<sup>2</sup> 29.55 m<sup>2</sup> 1.20 m<sup>2</sup> 34.60 m<sup>2</sup> 0.00 m<sup>2</sup> 28.00 m<sup>2</sup>

243.10 m<sup>2</sup>

0 2 3 4 6 6

0 0 0 0

0 0 0 0

3 4 5

PARCELA 12