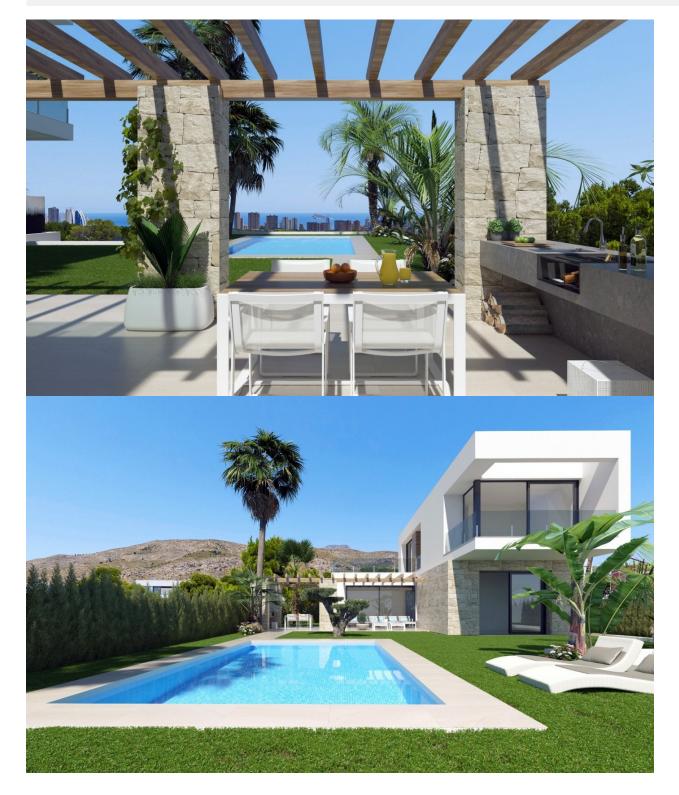

#### DESCRIPTION

NEW BUILD VILLAS IN FINESTRAT New Build residential of modern villas located in Sierra Cortina, Finestrat. Modern style New Build villas with 3 bedrooms, 3 bathrooms, open plan kitchen, large living room with access to the terrace, private garden with the pool and parking space. Villas has a large terrace with sea and mountain views. Residential located 5 min by car from all the services that Benidorm can offer and in an environment with an average annual temperature of 20°C and 300 days of sunshine a year, 44 km away from Alicante airport, 3 km from the sea and 200 meters to the golf.

# GARDEN AND TERRACES

EXTRA

• Panoramic views

Garage no Cars : 1

- Open terrace Private garden
- Reinforced door