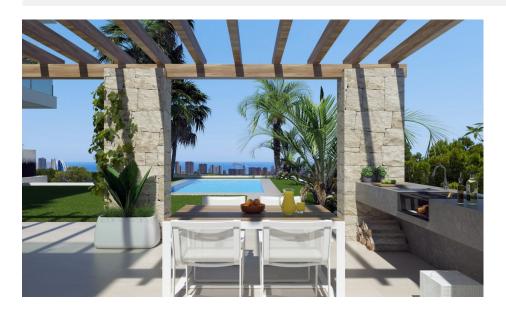

#### DESCRIPTION

NEW BUILD VILLAS IN FINESTRAT New Build residential of modern villas located in Sierra Cortina, Finestrat. Modern style New Build villas with 3 bedrooms, 3 bathrooms, open plan kitchen, large living room with access to the terrace, private garden with the pool and parking space. Villas has a large terrace with sea and mountain views. Residential located 5 min by car from all the services that Benidorm can offer and in an environment with an average annual temperature of 20°C and 300 days of sunshine a year, 44 km away from Alicante airport, 3 km from the sea and 200 meters to the golf.

# GARDEN AND TERRACES

EXTRA

• Panoramic views

Garage no Cars : 1

- Open terrace Private garden
- Reinforced door