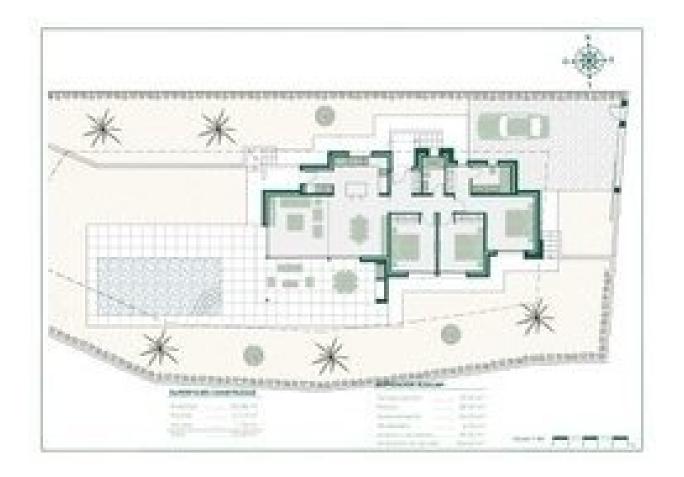

#### DESCRIPTION

EXCLUSIVE VILLA INTEGRATED IN NATURE E It is located surrounded by nature and located in a strategic place, very close to the Baladrar, Advocat and Fustera coves and just 10 minutes from Calpe and Moraira. A promotion in which each chalet has been designed and adapted specifically to the plot. With an exclusive design and its own character, it is integrated into its surroundings and designed to enjoy the mild Mediterranean climate. Distributed all on one floor, making it a practical and functional home. From the entrance you access the hall, on the right side we have the day area, where we can find the kitchen totally open to the dining room and living room from where you can directly access the terrace, the outdoor porch and barbecue. . On the left side we access the night area distributed in 3 bedrooms. The main room that has an individual bathroom as well as a dressing room and the other two bedrooms that share a bathroom. On this side of the house there is also a laundry area. On the outdoor terrace we find the pool with a relaxation area to enjoy the sun or a barbecue dinner. As well as access to the garden areas. Location: Benissa Coast. Costa Blanca North. Plot: 800

m2 Total built m2: 153.40 m2 Total auxiliary square meters: 144 square meters Number of bedrooms: 3 Number of bathrooms: 2 Status: Project