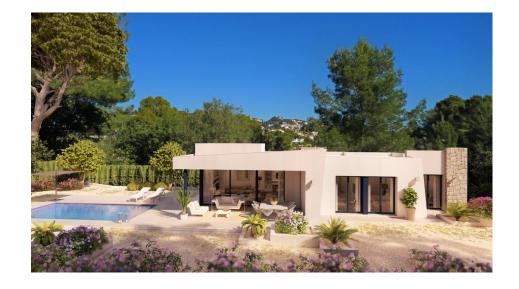

#### DESCRIPTION

EXCLUSIVE VILLA INTEGRATED IN NATURE E It is located surrounded by nature and located in a strategic place, very close to the Baladrar, Advocat and Fustera coves and just 10 minutes from Calpe and Moraira. A promotion in which each chalet has been designed and adapted specifically to the plot. With an exclusive design and its own character, it is integrated into its surroundings and designed to enjoy the mild Mediterranean climate. Distributed all on one floor, making it a practical and functional home. From the entrance you access the hall, on the right side we have the day area, where we can find the kitchen totally open to the dining room and living room from where you can directly access the terrace, the outdoor porch and barbecue. . On the left side we access the night area distributed in 3 bedrooms. The main room that has an individual bathroom as well as a dressing room and the other two bedrooms that share a bathroom. On this side of the house there is also a laundry area. On the outdoor terrace we find the pool with a relaxation area to enjoy the sun or a barbecue dinner. As well as access to the garden areas. Location: Benissa Coast. Costa Blanca North. Plot: 800