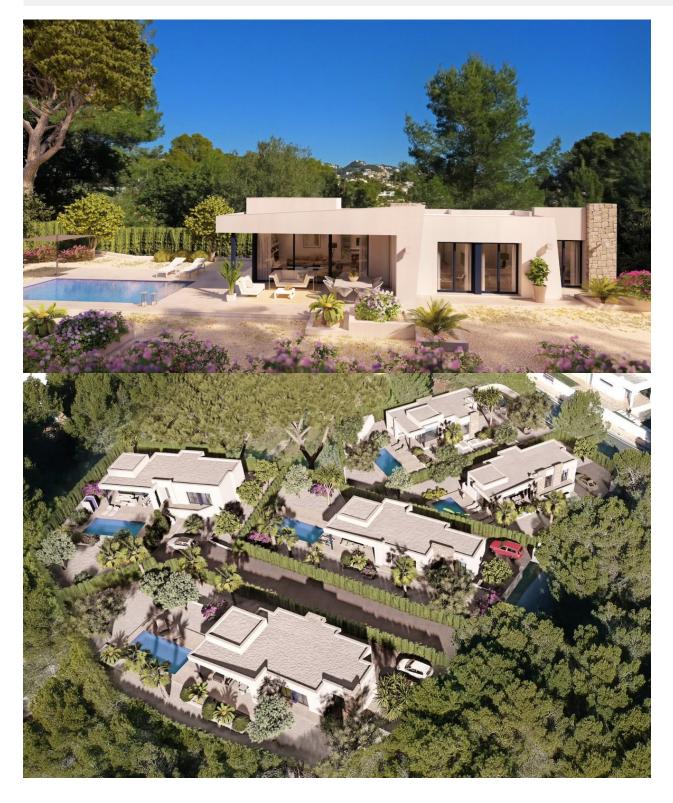

#### DESCRIPTION

EXCLUSIVE VILLA INTEGRATED IN NATURE E It is located surrounded by nature and located in a strategic place, very close to the Baladrar, Advocat and Fustera coves and just 10 minutes from Calpe and Moraira. A promotion in which each chalet has been designed and adapted specifically to the plot. With an exclusive design and its own character, it is integrated into its surroundings and designed to enjoy the mild Mediterranean climate. Distributed all on one floor, making it a practical and functional home. From the entrance you access the hall, on the right side we have the day area, where we can find the kitchen totally open to the dining room and living room from where you can directly access the terrace, the outdoor porch and barbecue. . On the left side we access the night area distributed in 3 bedrooms. The main room that has an individual bathroom as well as a dressing room and the other two bedrooms that share a bathroom. On this side of the house there is also a laundry area. On the outdoor terrace we find the pool with a relaxation area to enjoy the sun or a barbecue dinner. As well as access to the garden areas. Location: Benissa Coast. Costa Blanca North. Plot: 800