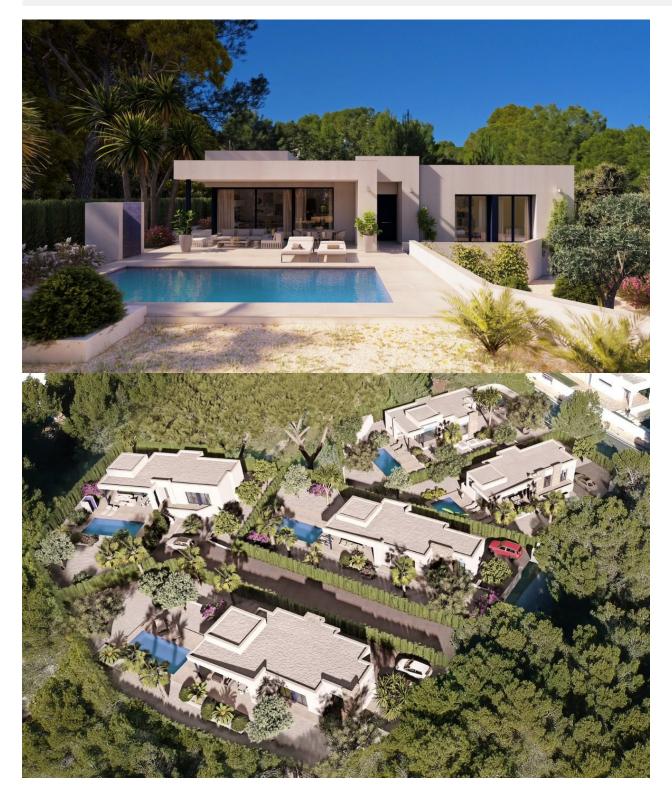

#### DESCRIPTION

EXCLUSIVE VILLA INTEGRATED IN NATURE D It is located surrounded by nature and located in a strategic place, very close to the Baladrar, Advocat and Fustera coves and just 10 minutes from Calpe and Moraira. A promotion in which each chalet has been designed and adapted specifically to the plot. With an exclusive design and its own character, it is integrated into its surroundings and designed to enjoy the mild Mediterranean climate. Distributed all on one floor, making it a practical and functional home. From the entrance there is access to the hall, on the left side we have the day area, where we can find the kitchen completely open to the dining room and living room from where there is direct access to the terrace, the outdoor porch and barbecue. . On the right side we access the night area distributed in 3 bedrooms. The main room that has an individual bathroom as well as a dressing room and the other two bedrooms that share a bathroom. On this side of the house there is also a laundry area. On the outdoor terrace we find the pool with a relaxation area to enjoy the sun or a barbecue dinner. As well as

access to the garden areas. Location: Benissa Coast. Costa Blanca North. Plot: 800 m2 Total built m2: 149.90 m2 Total auxiliary square meters: 143 square meters Number of bedrooms: 3 Number of bathrooms: 2 Status: Project