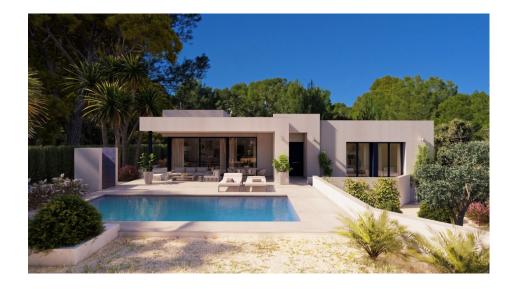

#### DESCRIPTION

EXCLUSIVE VILLA INTEGRATED IN NATURE D It is located surrounded by nature and located in a strategic place, very close to the Baladrar, Advocat and Fustera coves and just 10 minutes from Calpe and Moraira. A promotion in which each chalet has been designed and adapted specifically to the plot. With an exclusive design and its own character, it is integrated into its surroundings and designed to enjoy the mild Mediterranean climate. Distributed all on one floor, making it a practical and functional home. From the entrance there is access to the hall, on the left side we have the day area, where we can find the kitchen completely open to the dining room and living room from where there is direct access to the terrace, the outdoor porch and barbecue. . On the right side we access the night area distributed in 3 bedrooms. The main room that has an individual bathroom as well as a dressing room and the other two bedrooms that share a bathroom. On this side of the house there is also a laundry area. On the outdoor terrace we find the pool with a relaxation area to enjoy the sun or a barbecue dinner. As well as

access to the garden areas. Location: Benissa Coast. Costa Blanca North. Plot: 800 m2 Total built m2: 149.90 m2 Total auxiliary square meters: 143 square meters Number of bedrooms: 3 Number of bathrooms: 2 Status: Project