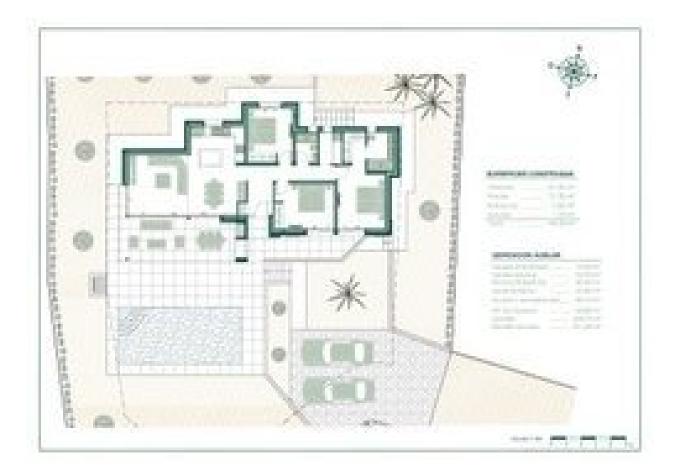

access to the garden areas. Location: Benissa Coast. Costa Blanca North. Plot: 800 m2 Total built m2: 149.90 m2 Total auxiliary square meters: 143 square meters Number of bedrooms: 3 Number of bathrooms: 2 Status: Project