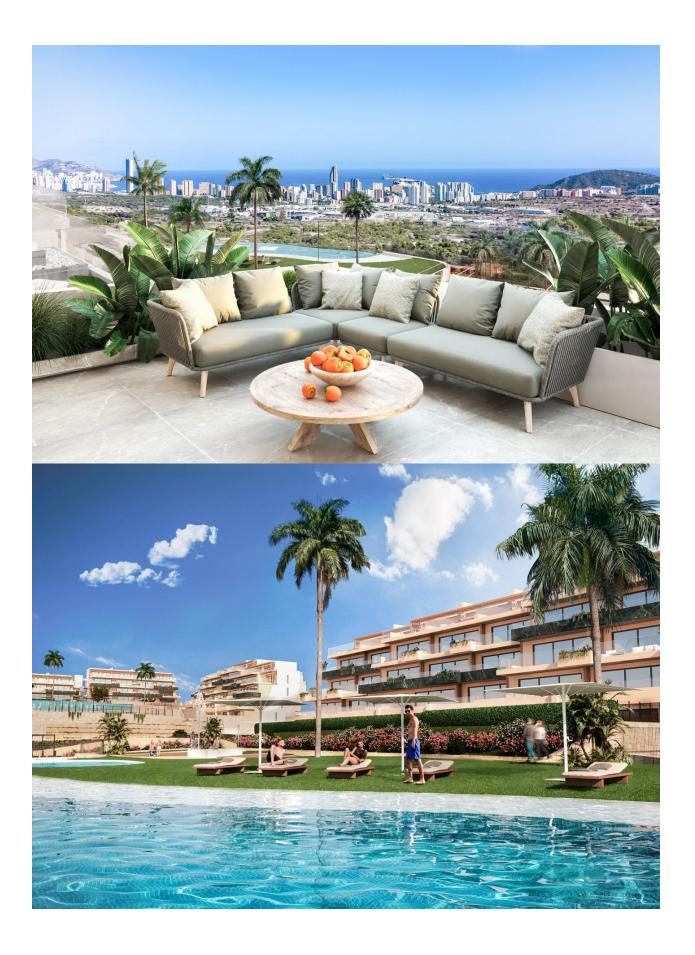

### DESCRIPTION

NEW RESIDENTIAL COMPLEX IN FINESTRAT WITH SEA VIEWS !!! The residential has in its center a small valley or valley and on each side of this valley there is a block of flats. The houses are oriented to the sea and the South, with large front terraces, spaces that give life. In the residential you can choose houses on ground floors with 3 duplex bedrooms with a terrace on the ground floor and a garden in the basement (where there is a large open space that can be enabled for additional bedrooms), first floors with 2 bedrooms with large terraces or plants 3 bedroom penthouse with large private terraces and solarium. All of them with wonderful views of the sea and the Benidorm skyline. The terraced structure of the complex makes the terraces stagger their descent to the valley with large walls of cyclopean stone and classic masonry. Natural stone. Like three thousand years ago. And each platform brings its beauty. The highest with the water, the pools, the viewpoint and the social meeting areas. And the look at the sea, from above, on its right scale. The following terraces bring vegetation and paths to walk them. For meditation, for a walk and to talk with Nature. To be and to watch. Benidorm and its beaches are just 3 km away, with all

# GARDEN AND TERRACES

EXTRA

- Panoramic views
- Sauna • Gym

- Open terrace Private garden
- Storage room