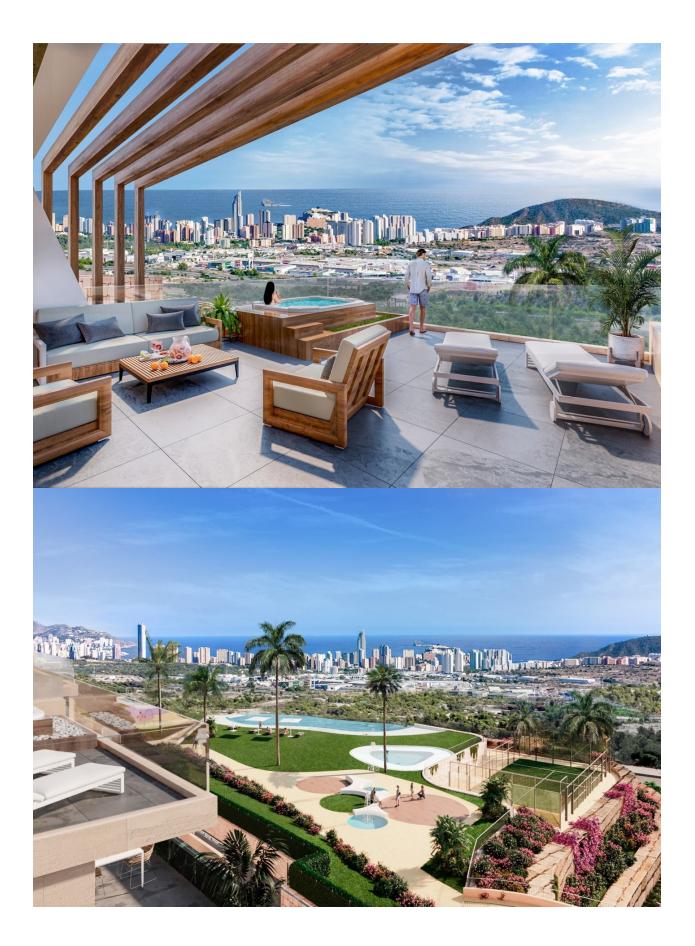

## VIEWS

# GARDEN AND TERRACES

EXTRA

- Panoramic views
- Sauna • Gym

- Open terrace Private garden
- Storage room