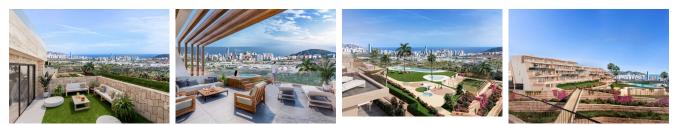

#### REF: # 10193



#### INFO

| PRICE:          | 605.000 € |
|-----------------|-----------|
| PROPERTY TYPE:  | Townhouse |
| CITY:           | Finestrat |
| BEDROOMS:       | 3         |
| Bathrooms:      | 3         |
| Build ( m2 ):   | 190       |
| Plot ( m2 ):    | 34        |
| Terrace ( m2 ): | -         |
| Year:           | -         |
| Floor:          | -         |
| Old price       | -         |



### DESCRIPTION

NEW RESIDENTIAL COMPLEX IN FINESTRAT WITH SEA VIEWS !!! The residential has in its center a small valley or valley and on each side of this valley there is a block of flats. The houses are oriented to the sea and the South, with large front terraces, spaces that give life. In the residential you can choose houses on ground floors with 3 duplex bedrooms with a terrace on the ground floor and a garden in the basement (where there is a large open space that can be enabled for additional bedrooms), first floors with 2 bedrooms with large terraces or plants 3 bedroom penthouse with large private terraces and solarium. All of them with wonderful views of the sea and the Benidorm skyline. The terraced structure of the complex makes the terraces stagger their descent to the vall