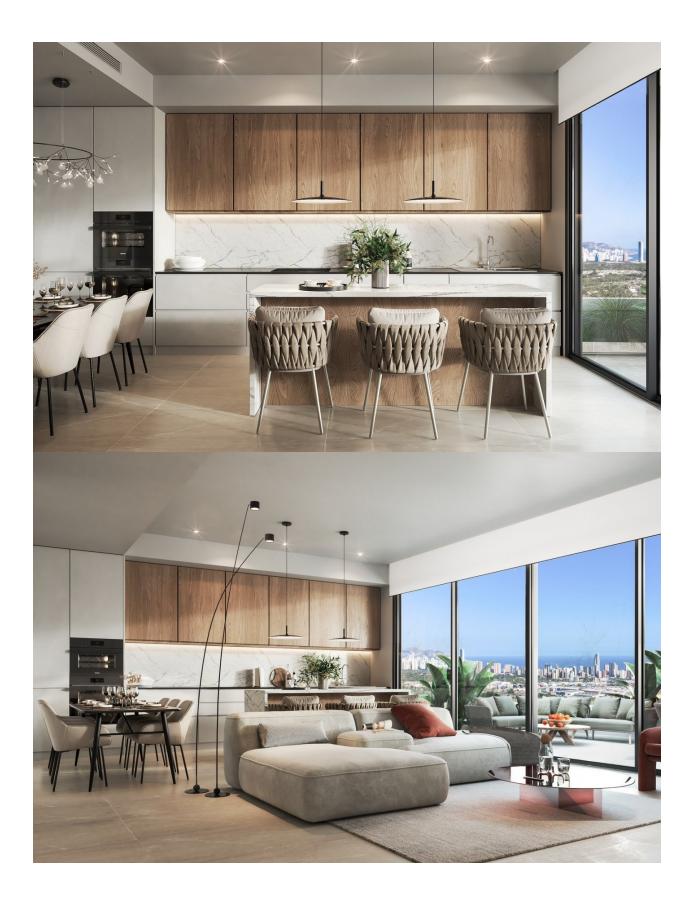

ars ago. And each platform brings its beauty. The highest with the water, the pools, the viewpoint and the social meeting areas. And the look at the sea, from above, on its right scale. The following terraces bring vegetation and paths to walk them. For meditation, for a walk and to talk with Nature. To be and to watch. Benidorm and its beaches are just 3 km away, with all

## FINESTRAT

the leisure offer you could wish for. Luxury finishes, spacious rooms and terraces, spacious common areas and views of the sea and the Benidorm skyline will make this complex one of the references in the area.

## **ENERGETIC CERTIFIED**



## VIEWS

# MAIN LIVING AREA

# GARDEN AND TERRACES

EXTRA

- Panoramic views
- Sauna • Gym

- Open terrace Private garden
- Storage room

## PROPERTY GALLERY





























# "OUR EXPERIENCE IS YOUR GUARANTEE"