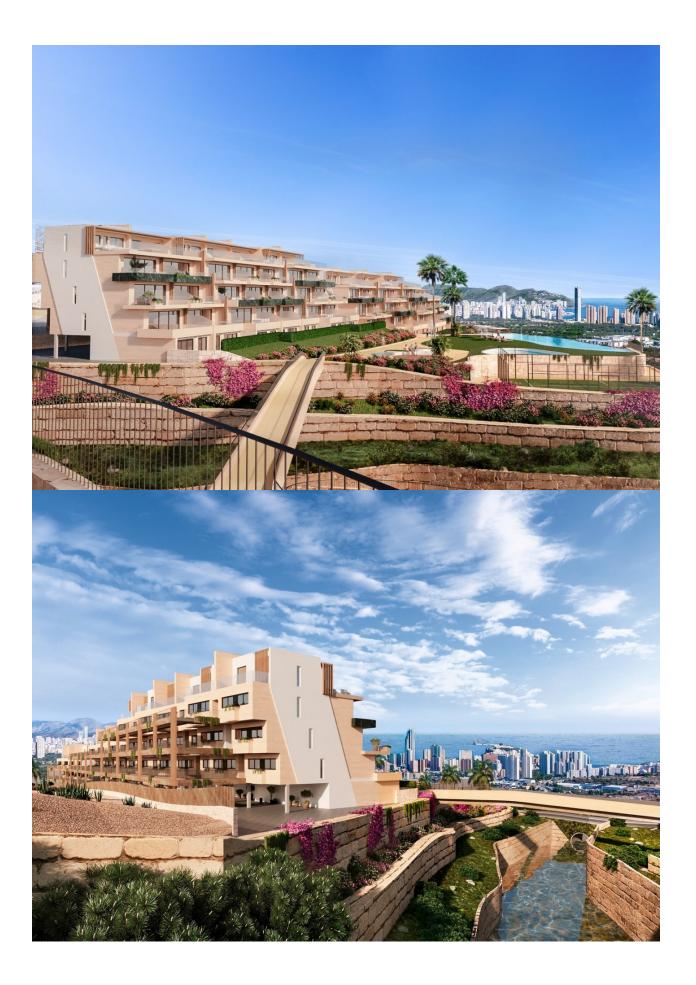

### DESCRIPTION

NEW RESIDENTIAL COMPLEX IN FINESTRAT WITH SEA VIEWS !!! The residential has in its center a small valley or valley and on each side of this valley there is a block of flats. The houses are oriented to the sea and the South, with large front terraces, spaces that give life. In the residential you can choose houses on ground floors with 3 duplex bedrooms with a terrace on the ground floor and a garden in the basement (where there is a large open space that can be enabled for additional bedrooms), first floors with 2 bedrooms with large terraces or plants 3 bedroom penthouse with large private terraces and solarium. All of them with wonderful views of the sea and the Benidorm skyline. The terraced structure of the complex makes the terraces stagger their descent to the valley with large walls of cyclopean stone and classic masonry. Natural stone. Like three thousand years ago. And each platform brings its beauty. The highest with the water, the pools, the viewpoint and the social meeting areas. And the look at the sea, from above, on its right scale. The following terraces bring vegetation and paths to walk them. For meditation, for a walk and to talk with Nature. To be and to watch. Benidorm and its beaches are just 3 km away, with all

## FINESTRAT

the leisure offer you could wish for. Luxury finishes, spacious rooms and terraces, spacious common areas and views of the sea and the Benidorm skyline will make this complex one of the references in the area.