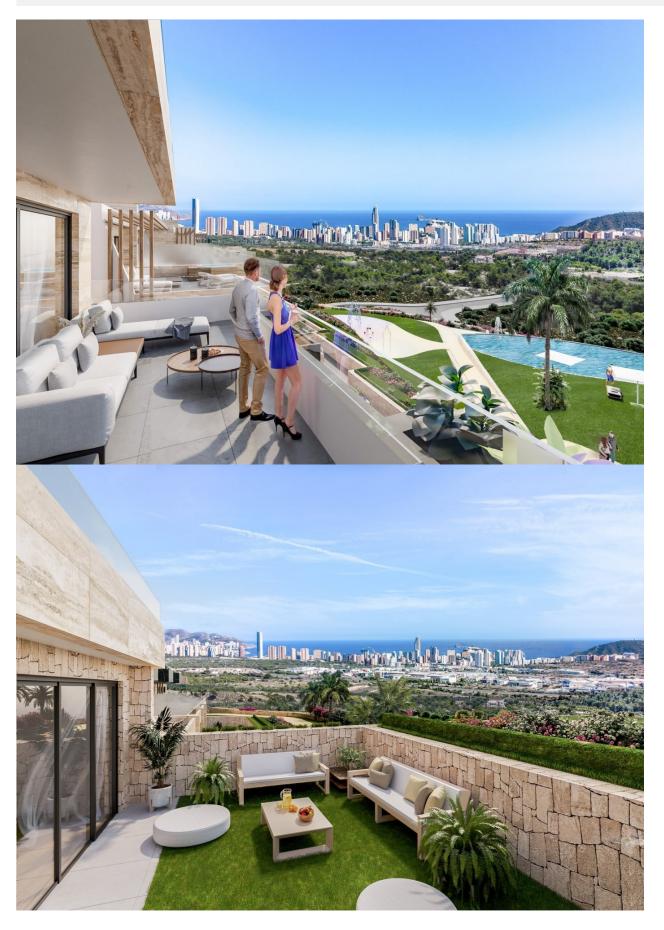

### DESCRIPTION

NEW RESIDENTIAL COMPLEX IN FINESTRAT WITH SEA VIEWS !!! The residential has in its center a small valley or valley and on each side of this valley there is a block of flats. The houses are oriented to the sea and the South, with large front terraces, spaces that give life. In the residential you can choose houses on ground floors with 3 duplex bedrooms with a terrace on the ground floor and a garden in the basement (where there is a large open space that can be enabled for additional bedrooms), first floors with 2 bedrooms with large terraces or plants 3 bedroom penthouse with large private terraces and solarium. All of them with wonderful views of the sea and the Benidorm skyline. The terraced structure of the complex makes the terraces stagger their descent to the valley with large walls of cyclopean stone and classic masonry. Natural stone. Like three thousand years ago. And each platform brings its beauty. The highest with the water, the pools, the viewpoint and the social meeting areas. And the look at the sea, from above, on its right scale. The following terraces bring vegetation and paths to walk them. For meditation, for a walk and to talk with Nature. To be and to watch. Benidorm and its beaches are just 3 km away, with all

# GARDEN AND TERRACES

EXTRA

- Panoramic views
- Sauna • Gym

- Open terrace Private garden
- Storage room