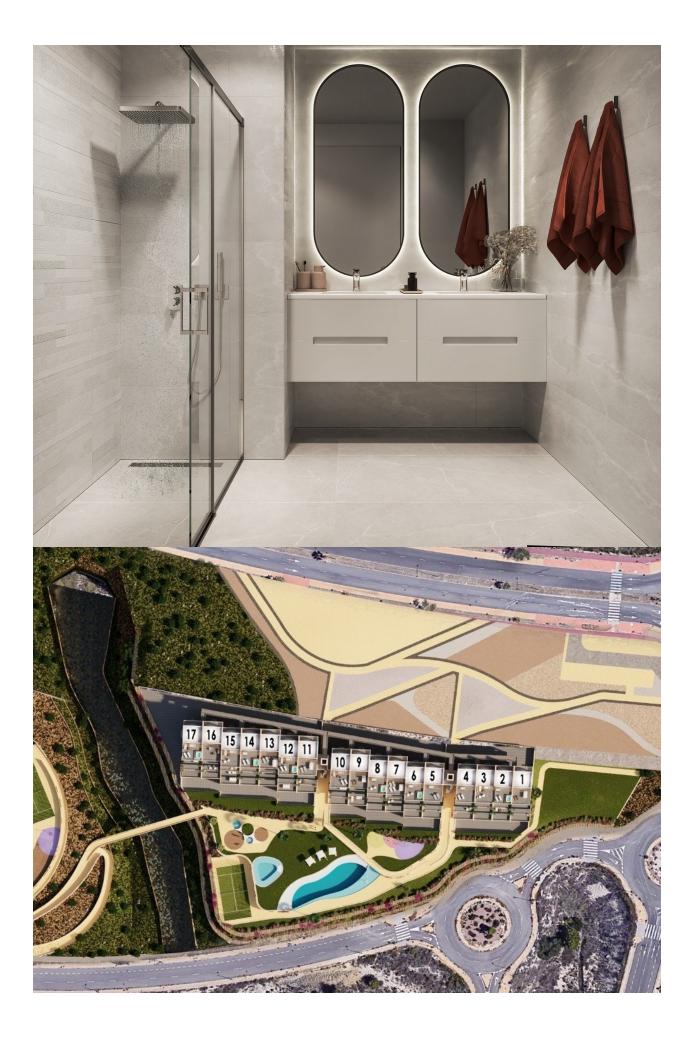

### DESCRIPTION

NEW RESIDENTIAL COMPLEX IN FINESTRAT WITH SEA VIEWS !!! The residential has in its center a small valley or valley and on each side of this valley there is a block of flats. The houses are oriented to the sea and the South, with large front terraces, spaces that give life. In the residential you can choose houses on ground floors with 3 duplex bedrooms with a terrace on the ground floor and a garden in the basement (where there is a large open space that can be enabled for additional bedrooms), first floors with 2 bedrooms with large terraces or plants 3 bedroom penthouse with large private terraces and solarium. All of them with wonderful views of the sea and the Benidorm skyline. The terraced structure of the complex makes the terraces stagger their descent to the valley with large walls of cyclopean stone and classic masonry. Natural stone. Like three thousand years ago. And each platform brings its beauty. The highest with the water, the pools, the viewpoint and the social meeting areas. And the look at the sea, from above, on its right scale. The following terraces bring vegetation and paths to walk them. For meditation, for a walk and to talk with Nature. To be and to watch. Benidorm and its beaches are just 3 km away, with all

# MAIN LIVING AREA