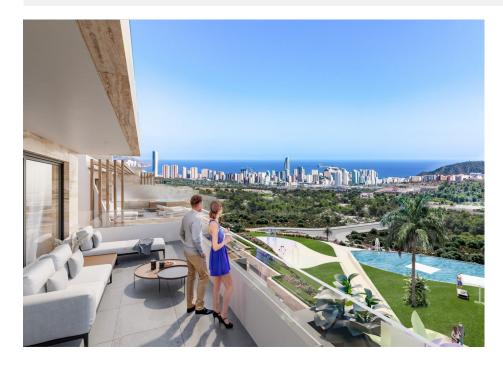

### DESCRIPTION

NEW RESIDENTIAL COMPLEX IN FINESTRAT WITH SEA VIEWS !!! The residential has in its center a small valley or valley and on each side of this valley there is a block of flats. The houses are oriented to the sea and the South, with large front terraces, spaces that give life. In the residential you can choose houses on ground floors with 3 duplex bedrooms with a terrace on the ground floor and a garden in the basement (where there is a large open space that can be enabled for additional bedrooms), first floors with 2 bedrooms with large terraces or plants 3 bedroom penthouse with large private terraces and solarium. All of them with wonderful views of the sea and the Benidorm skyline. The terraced structure of the complex makes the terraces stagger their descent to the valley with large walls of cyclopean stone and classic masonry. Natural stone. Like three thousand years ago. And each platform brings its beauty. The highest with the water, the pools, the viewpoint and the social meeting areas. And the look at the sea, from above, on its right scale. The following terraces bring vegetation and paths to walk them. For meditation, for a walk and to talk with Nature. To be and to watch. Benidorm and its beaches are just 3 km away, with all

## FINESTRAT

the leisure offer you could wish for. Luxury finishes, spacious rooms and terraces, spacious common areas and views of the sea and the Benidorm skyline will make this complex one of the references in the area.