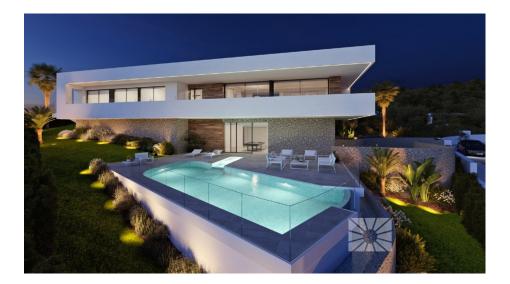

## **DESCRIPTION**

LUXURY MODERN VILLA FOR SALE AT CUMBRES DEL SOL On Residential Resort Cumbre del Sol is where we find this wonderful villa, more exactly at Jazmines part of the urbanization, an exclusive area that stands out due to its sea views, its high standard infrastructure, and because it is made up of large luxurious villas. This villa is built on two floors, the main entrance is on the top floor, with two clearly defined wings. On the right hand side, we have the rest area, where the 3 bedrooms are located. One of the bedrooms has a large walk-in-closet and an en-suite bathroom; the other two bedrooms have a shared bathroom and spacious wardrobes. All of the bedrooms have direct access to the terrace and the sea views. In the other wing, is the day area, with a kitchen, which joins with the dining room and the exterior porch, the living room, a guest toilet, a wash room, etc. The lower floor of this villa is intended for leisure and entertainment, inside as well as outside. This floor is where we can find a two-vehicle garage, a bathroom, a storage room and an extra multipurpose living room that leads directly onto the exterior terrace, with a pool and several garden areas. A luxurious area to enjoy your free-time, sunbathing, watching a film, swimming or simply gazing at the sea.

## **ENERGETIC CERTIFIED**

**VIEWS** 

• Panoramic views

PARKING

Garage no Cars: 1

GARDEN AND TERRACES

Open terrace Private garden

**EXTRA** 