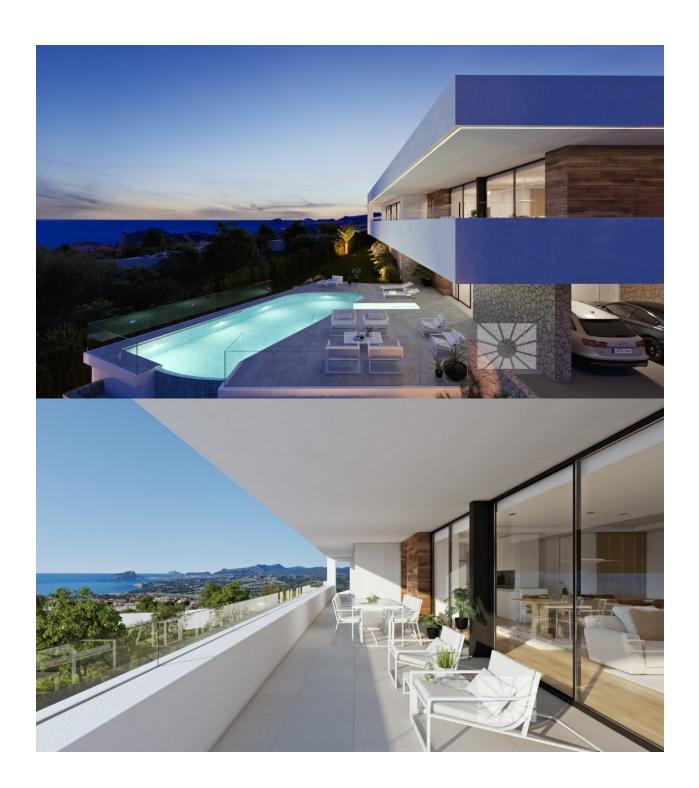

## **DESCRIPTION**

LUXURY MODERN VILLA FOR SALE AT CUMBRES DEL SOL On Residential Resort Cumbre del Sol is where we find this wonderful villa, more exactly at Jazmines part of the urbanization, an exclusive area that stands out due to its sea views, its high standard infrastructure, and because it is made up of large luxurious villas. This villa is built on two floors, the main entrance is on the top floor, with two clearly defined wings. On the right hand side, we have the rest area, where the 3 bedrooms are located. One of the bedrooms has a large walk-in-closet and an en-suite bathroom; the other two bedrooms have a shared bathroom and spacious wardrobes. All of the bedrooms have direct access to the terrace and the sea views. In the other wing, is the day area, with a kitchen, which joins with the dining room and the exterior porch, the living room, a guest toilet, a wash room, etc. The lower floor of this villa is intended for leisure and entertainment, inside as well as outside. This floor is where we can find a two-vehicle garage, a bathroom, a storage room and an extra multipurpose living room that leads directly onto the exterior terrace, with a pool and several garden areas. A luxurious area to enjoy your free-time, sunbathing, watching a film, swimming or simply gazing at the sea.

## **ENERGETIC CERTIFIED**

**VIEWS** 

• Panoramic views

PARKING

Garage no Cars: 1

GARDEN AND TERRACES

Open terrace Private garden

**EXTRA** 