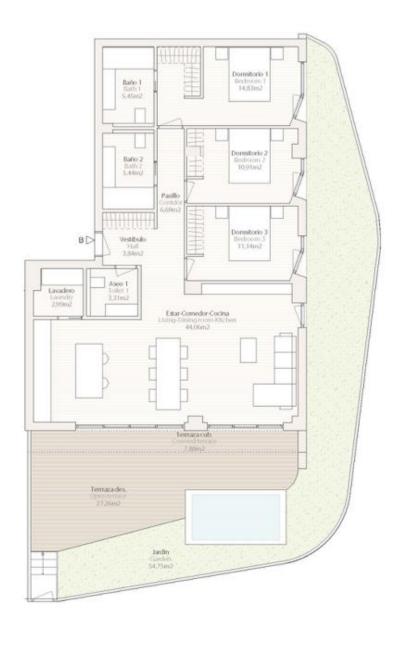

## PLANTA BAJA | PUERTA B

Groundfloor | Door B

| SUPERFICIE ÚTIL<br>Usable Area                                         | 108,65 m   |
|------------------------------------------------------------------------|------------|
| SUPERFICIE TERRAZAS<br>Terrace Area                                    | 35,14 m    |
| SUPERFICIE JARDÍN<br>Garden Area                                       | 54,75 m    |
| SUPERFICIE CONSTRUID<br>/Incl. terrazas/<br>Built Area /Incl. terrace/ | A 214,56 m |