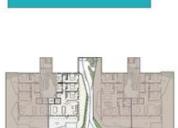

## PLANTA BAJA | PUERTA B

Groundfloor | Door B

| SUPERFICIE ÚTIL<br>Usable Area                                         | 108,65 m   |
|------------------------------------------------------------------------|------------|
| SUPERFICIE TERRAZAS<br>Terrace Area                                    | 35,14 m    |
| SUPERFICIE JARDÍN<br>Garden Area                                       | 54,75 m    |
| SUPERFICIE CONSTRUID<br>/Incl. terrazas/<br>Built Area /Incl. terrace/ | A 214,56 m |