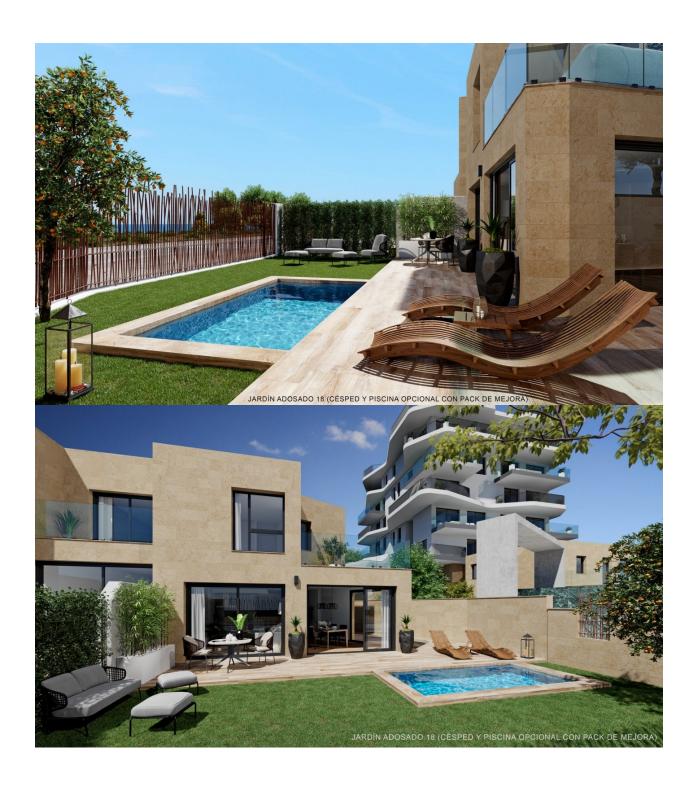

# GARDEN AND TERRACES

- Open terrace Private garden

## PLANTA BAJA | PUERTA B

Groundfloor | Door B

| SUPERFICIE ÚTIL<br>Usable Area                                         | 108,65 m   |
|------------------------------------------------------------------------|------------|
| SUPERFICIE TERRAZAS<br>Terrace Area                                    | 35,14 m    |
| SUPERFICIE JARDÍN<br>Garden Area                                       | 54,75 m    |
| SUPERFICIE CONSTRUID<br>/Incl. terrazas/<br>Built Area /Incl. terrace/ | A 214,56 m |