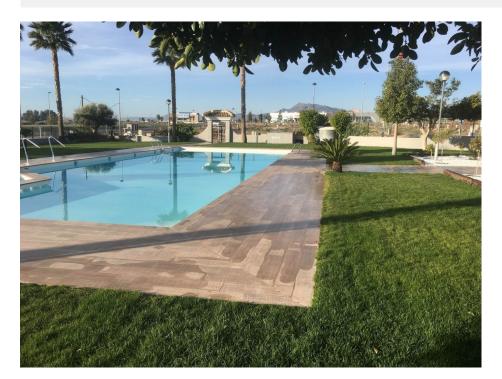

## **DESCRIPTION**

FANTASTIC NEW BUILD APARTMENT, GROUND FLOOR, IN LORCA, MURCIA with a communal pool and landscaped gardens. This 85m2 ground floor apartment consists of 3 bedrooms, 2 bathroom, modern kitchen, open plan lounge/dining room, private terrace and garden with parking space. The property has a lovely community pool and a landscaped garden area, it is situated in Lorca, a historic city in the Region of Murcia noted for its culture. Lorca has a narrow strip of virgin coastline of 9 km located between the municipalities of Aguilas and Mazarron. Beaches and quiet coves, like the environment that surrounds them. All the beaches are within the Cabo Cope and Puntas de Calnegre Regional Park, so they are not urbanized, with the exception of the old fishing village of Puntas de Calnegre, which has a small urban centre. These beaches, perhaps the most unknown of the Region of Murcia, give off a beauty and serenity that invites you to stroll through its coves, cliffs and surrounding trails. Lorca is located just 20 minutes from the beaches of Águilas and less than an hour from the airports.