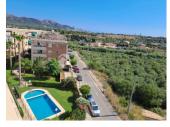

### **DESCRIPTION**

This 6 bedroom 3 bathroom penthouse, is situated on the side of the Alfaz del Pi center with great green views from Benidorm all the way up to Puig Campana 1362m high. In the 1 floor are 5 bedrooms 3 bathrooms, 2 on suite, balcony, staircase and hall with entrance. In the 2 floor living room with staircase another entrance, kitchen, big terrace with doors out from living room and kitchen, 1 bedroom, guest toilet and laundry room Alfaz is in the center of the vally with 10- 15 minutes drive to the beaches, Altea, Lanucia, Benidorm, Polop Not fare from; Puig Campana 1362 m high with good posibilities for cycling and haiking, La Marina shopping center more than 150000 m2 of shops, Terra Mitica Park, 4 golf courses and easy access to Highway A7 which take you to Alicante 30 min, Airport 40 min, Denia 30 min with boats to Mallorca and Ibiza, Valencia 1 hour, Barcelona 4,5 hours