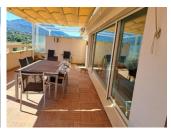

### **DESCRIPTION**

This 6 bedroom 3 bathroom penthouse, is situated on the side of the Alfaz del Pi center with great green views from Benidorm all the way up to Puig Campana 1362m high. In the 1 floor are 5 bedrooms 3 bathrooms, 2 on suite, balcony, staircase and hall with entrance. In the 2 floor living room with staircase another entrance, kitchen, big terrace with doors out from living room and kitchen, 1 bedroom, guest toilet and laundry room Alfaz is in the center of the vally with 10- 15 minutes drive to the beaches, Altea, Lanucia, Benidorm, Polop Not fare from; Puig Campana 1362 m high with good posibilities for cycling and haiking, La Marina shopping center more than 150000 m2 of shops, Terra Mitica Park, 4 golf courses and easy access to Highway A7 which take you to Alicante 30 min, Airport 40 min, Denia 30 min with boats to Mallorca and Ibiza, Valencia 1 hour, Barcelona 4,5 hours