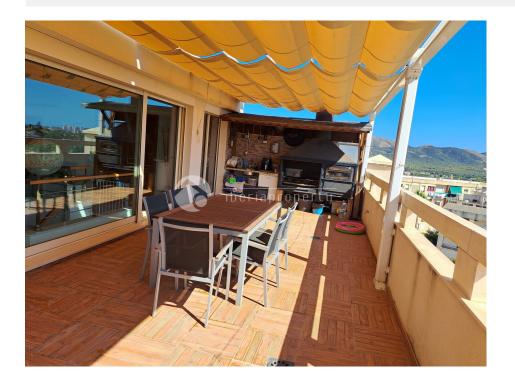

### **DESCRIPTION**

This 6 bedroom 3 bathroom penthouse, is situated on the side of the Alfaz del Pi center with great green views from Benidorm all the way up to Puig Campana 1362m high. In the 1 floor are 5 bedrooms 3 bathrooms, 2 on suite, balcony, staircase and hall with entrance. In the 2 floor living room with staircase another entrance, kitchen, big terrace with doors out from living room and kitchen, 1 bedroom, guest toilet and laundry room Alfaz is in the center of the vally with 10- 15 minutes drive to the beaches, Altea, Lanucia, Benidorm, Polop Not fare from; Puig Campana 1362 m high with good posibilities for cycling and haiking, La Marina shopping center more than 150000 m2 of shops, Terra Mitica Park, 4 golf courses and easy access to Highway A7 which take you to Alicante 30 min, Airport 40 min, Denia 30 min with boats to Mallorca and Ibiza, Valencia 1 hour, Barcelona 4,5 hours

#### **VIEWS AIRCONDITIONING STYLE DISTANCE TO:** Contemporary Panoramic views • Livingroom Beach: 3 Km Sea views • Bedrooms Airport: 60 Km Mountain views Town center: 50 m **ORIENTATION FURNITURE PARKING MAIN LIVING AREA** South west Not furnished Garage no Cars: 2 · Bathroom en-suite **FLOARING KITCHEN GARDEN AND HEATING TERRACES** Wooden floors Closed kitchen • Central electric heating Marble floors Equipped kitchen Radiators • Covered terrace Granite countertop • Open terrace Play Ground Landscaped Fenced • Lawn • Electric gate • BBQ/grill • Communal Garden