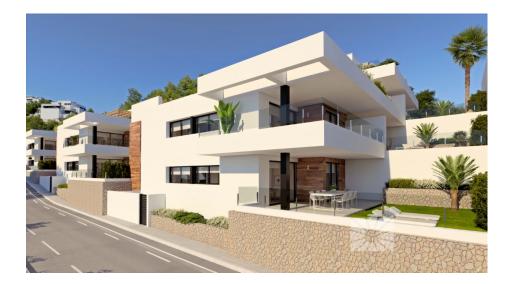

## **DESCRIPTION**

New built apartments, with a modern architecture, with 2 bedrooms and 2 bathrooms, kitchen open to the living room, with various models to choose from, terrace and garden on the ground floor apartments, and solarium on the top floor, all distributed to make the most of the space, taking advantage of the Mediterranean light and offering a plus of comfort in your day to day. The equipment in the apartments are also oriented to comfort with under-floor heating, hot and cold air conditioning by conduits with thermostat in the living room, hot water by Altherma system, electrical appliances are included and a project of decoration to give them style and warmness. The communal areas are designed for relax and enjoy as a family, with pool surrounded by large terraces to enjoy the sun, playground for kids, social club, gardens and parking areas. Within a short distance to Cala del Llebeig, the urban core of Moraira and all the services that Residential Resort Cumbre del Sol is equipped with.