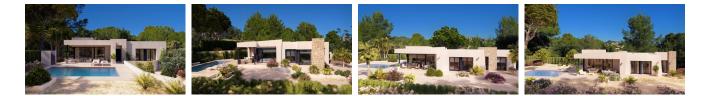

## CALPE/MORAIRA (BENISSA COSTA)

| INFO              |                                  |
|-------------------|----------------------------------|
| PRICE:            | 690.000 €                        |
| PROPERTY<br>TYPE: | Villa                            |
| CITY:             | Calpe/Moraira<br>(Benissa costa) |
| BEDROOMS:         | 3                                |
| Bathrooms:        | 2                                |
| Build ( m2 ):     | 148                              |
| Plot ( m2 ):      | 800                              |
| Terrace ( m2 ):   | -                                |
| Year:             | -                                |
| Floor:            | -                                |
| Old price         | -                                |

## DESCRIPTION

A lovely small residencial complex in the Fanadix area in Benissa. In a green environment. Close to a few beaches and in the middle of Moraira and Calpe. Both are 10 minutes away. The architect designed the complex in such a way that it is integrated in its surroundings. The location is quiet and close to many amenties. Each villa has an individual design and lay-out. They are all on one floor. From the hall you enter the open living-dining area and fully equipped kitchen. From here you have direct access to the pool terrace and the barbecue area. All houses have 3 bedrooms. The master bedroom has its own bathroom and the two other bedrooms share the second bathroom. All bedrooms have large. fitted wardrobes. Furthermore there is a laundry room. The large windows ensure plenty of natural light. Undefloor heating throughout, air conditioning (hot / cold), double glazing (climalit) and pre-installation of alarm. Energy efficient (certificate A). Inside area varies from 138 -153m2. Outside area from 123 - 153 m2. Four villas are set on plots of 800 m2 and 1 villa is situated on a plot of 925 m2. Off plan!