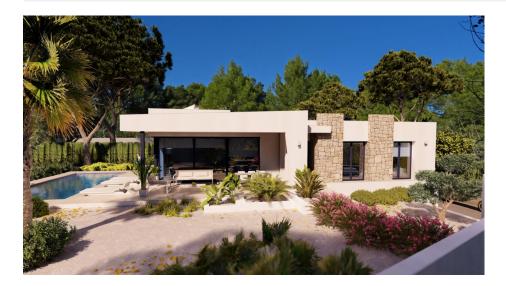

## CALPE/MORAIRA (BENISSA COSTA)

| INFO              |                                  |
|-------------------|----------------------------------|
| PRICE:            | 690.000 €                        |
| PROPERTY<br>TYPE: | Villa                            |
| CITY:             | Calpe/Moraira<br>(Benissa costa) |
| BEDROOMS:         | 3                                |
| Bathrooms:        | 2                                |
| Build ( m2 ):     | 148                              |
| Plot ( m2 ):      | 800                              |
| Terrace ( m2 ):   | -                                |
| Year:             | -                                |
| Floor:            | -                                |
| Old price         | -                                |

## DESCRIPTION

A lovely small residencial complex in the Fanadix area in Benissa. In a green environment. Close to a few beaches and in the middle of Moraira and Calpe. Both are 10 minutes away. The architect designed the complex in such a way that it is integrated in its surroundings. The location is quiet and close to many amenties. Each villa has an individual design and lay-out. They are all on one floor. From the hall you enter the open living-dining area and fully equipped kitchen. From here you have direct access to the pool terrace and the barbecue area. All houses have 3 bedrooms. The master bedroom has its own bathroom and the two other bedrooms share the second bathroom. All bedrooms have large. fitted wardrobes. Furthermore there is a laundry room. The large windows ensure plenty of natural light. Undefloor heating throughout, air conditioning (hot / cold), double glazing (climalit) and pre-installation of alarm. Energy efficient (certificate A). Inside area varies from 138 -153m2. Outside area from 123 - 153 m2. Four villas are set on plots of 800 m2 and 1 villa is situated on a plot of 925 m2. Off plan!