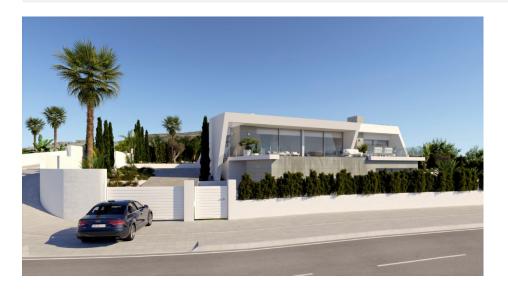

### DESCRIPTION

Cumbre del Sol, on the North of Costa Blanca, houses a unique residential area where the views of the Mediterranean Sea reach their full glory. One of the properties that we can find in this exclusive area is Villa Itaca, where the exterior design together with the interior layout allow the warmth of the sun and the light of the Mediterranean to be present in all the rooms. The 445m<sup>2</sup> of this villa are divided into 3 bedrooms, several bathrooms, spacious living room, open kitchen with a large central island with the kitchen fires and a breakfast bar that allow you to cook and receive the day watching the sea. On the first floor, communicated internally, there is a diaphanous space that allows to extend the property with a fourth bedroom, living room, en-suite bathroom and access to a private terrace, or turn it into a guest house, a studio, gym, or what the owner wants. The outdoor areas are particularly important in this wonderful project, as the enjoyment of the sun and the sea views accompany us at all times. The main terrace has a porch area, large swimming pool and plenty of space for sunbathing, the gardens are also designed, and they will be finished when the client receives his new home.