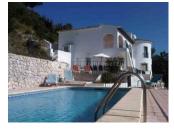

## **DESCRIPTION**

Villa in Benimeit, Moraira with excellent panoramic sea views. Villa completely renovated and distributed on two floors connected by interior, with entrance hall, large living room with fireplace and open kitchen and terrace kitchen, 5 bedrooms (3 en-suite) and 4 bathrooms. The property has a plot of +/- 1350 m2, it has a large terrace with private pool.