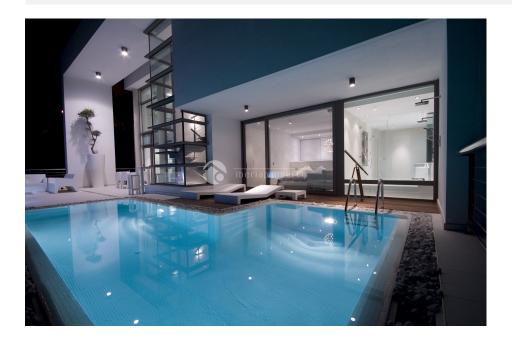

### **DESCRIPTION**

Designer villas designed by Carlos Gilardi He has designed more than 50% of the modern villas in Sierra Altea. Southwest facing with extreme views, the project consists of a total of 10 units across 3 rows. Properties are priced between 1270 and € 1.48 million of depending on location there are two models. Very high standard. Please contact us for further information

# **STYLE VIEWS** Modern Panoramic views Sea views Mountain views **ORIENTATION FURNITURE** South west Not furnished **KITCHEN FLOARING** • Tile floors • Open kitchen • Equipped kitchen • Granite countertop **ENERGETIC CERTIFIED EXTRA** • Indoor jacuzzi • Built in wardrobes Alarm · Reinforced door • Double glazed windows • Door bell with camera