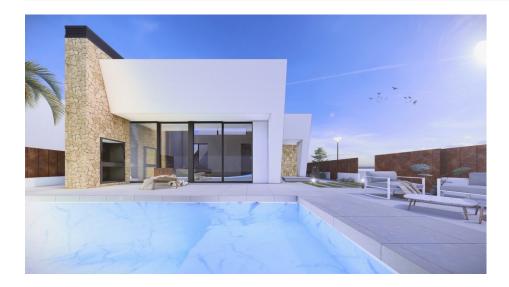

#### **DESCRIPTION**

NEW BUILD SEMI-DETACHED VILLAS IN SAN PEDRO DEL PINATAR New Build residential of 6 villas in san Pedro del Pinatar. New Build villas with 3 bedroom, 2 bathrooms, with wonderful private swimming pool, large roof solarium, sun kissed front, side and rear terraces and off road parking. The villas are designed on one level with elevated ceiling to the lounge/kitchen area, each villa boasts wrap around terrace / sun zones on the ground floor and a large private solarium on the first floor to enjoy hours of sunshine, all year round. 3 bedrooms (master bedroom en-suite) and separate family bathroom... designed with a contemporary 'eco' style and open plan concept, comprising a fitted kitchen and loungedining room, a private summer patio area. The villas are equipped with: private swimming pool with outdoor shower, solarium, terrace areas, fully fitted kitchen and bathrooms with led mirror, lined wardrobes with drawers, interior/exterior lighting installed air-conditioning, electric operated shutters in each room. The development is located in a residential area of San Pedro del Pinatar, surrounded by services, parks, sports facilities, near several Golf Courses such as Roda Golf, Lo Romero and La Serena Golf and only 5 minutes from the stunning