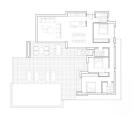

#### **DESCRIPTION**

NEW BUILD VILLA IN MORAIRA New Build villa 15 min walk from Moraira. This modern style New Build villa has 3 bedrooms, 1 bathroom and 1 toilet distributed on one floor. It has a spacious open plan living-dining-kitchen and a utility room. The kitchen is fully equipped and has a cooking island. It has air conditioning throughout the house and central heating. Automatic entrance gate with separate pedestrian entrance and intercom. On the same level as the main house is the infinity pool and a large terrace. Moraira is a small town with good restaurants, bars and plenty of supermarkets around. There is a very pleasant beach right next to town that is great for families. The seafront offers tremendous views of Penon Ifach across the bay in Calpe. The coast road getting there is well worth doing with some spectacular views. Moraira situated about 1 hour 15 minutes North up the A7 from Alicante airport its fairly easy to get to. It's about the same distance or a little less South from Valencia airport.