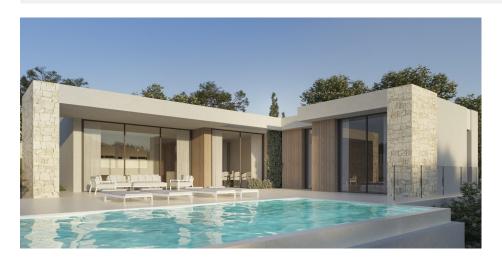

#### **DESCRIPTION**

NEW BUILD VILLA IN MORAIRA New Build villa 15 min walk from Moraira. This modern style New Build villa has 3 bedrooms, 1 bathroom and 1 toilet distributed on one floor. It has a spacious open plan living-dining-kitchen and a utility room. The kitchen is fully equipped and has a cooking island. It has air conditioning throughout the house and central heating. Automatic entrance gate with separate pedestrian entrance and intercom. On the same level as the main house is the infinity pool and a large terrace. Moraira is a small town with good restaurants, bars and plenty of supermarkets around. There is a very pleasant beach right next to town that is great for families. The seafront offers tremendous views of Penon Ifach across the bay in Calpe. The coast road getting there is well worth doing with some spectacular views. Moraira situated about 1 hour 15 minutes North up the A7 from Alicante airport its fairly easy to get to. It's about the same distance or a little less South from Valencia airport.