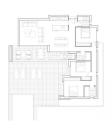

#### **DESCRIPTION**

NEW BUILD VILLA IN MORAIRA New Build villa 15 min walk from Moraira. This modern style New Build villa has 3 bedrooms, 1 bathroom and 1 toilet distributed on one floor. It has a spacious open plan living-dining-kitchen and a utility room. The kitchen is fully equipped and has a cooking island. It has air conditioning throughout the house and central heating. Automatic entrance gate with separate pedestrian entrance and intercom. On the same level as the main house is the infinity pool and a large terrace. Moraira is a small town with good restaurants, bars and plenty of supermarkets around. There is a very pleasant beach right next to town that is great for families. The seafront offers tremendous views of Penon Ifach across the bay in Calpe. The coast road getting there is well worth doing with some spectacular views. Moraira situated about 1 hour 15 minutes North up the A7 from Alicante airport its fairly easy to get to. It's about the same distance or a little less South from Valencia airport.