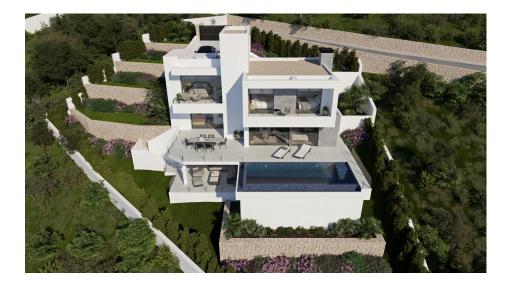

### DESCRIPTION

Luxury modern design villa for sale in Benitachell, Cumbre del Sol. Situated in Residential Plus Jazmines. An exclusive residential area overlooking the turquoise Mediterranean Sea. An urbanisation with unique villas all with south-southwest orientation. High quality villas in a safe and private residence. This specific new build for sale is designed on an elevated plot which ensures sea and inland views. The property has 3 floors. The entrance is on the top floor. Here is parking space for the car and an elevator to bring you down to the rest of the house. One floor down we find the night area with 3 bedrooms. Two bedrooms share a bathroom while the main bedroom has a bathroom en-suite. All bedrooms have access to a terrace from where you can enjoy the great views. On the ground floor is a spacious and bright living-dining room with adjacent open plan kitchen. From the kitchen and the living area you have direct access to the terrace. Partly covered to provide shade on hot summer days. And of course a sun terrace next to the pool. Underfloor heating (heat pump with high energy efficiency), double glazing, electric shutters, alarm, air conditioning, domotic system, lift, pre installation of 5.5 kw photovoltaic self consumption system and pre installation of

socket for electric car charging. The villa will be finished with a low maintenance garden and barbecue.