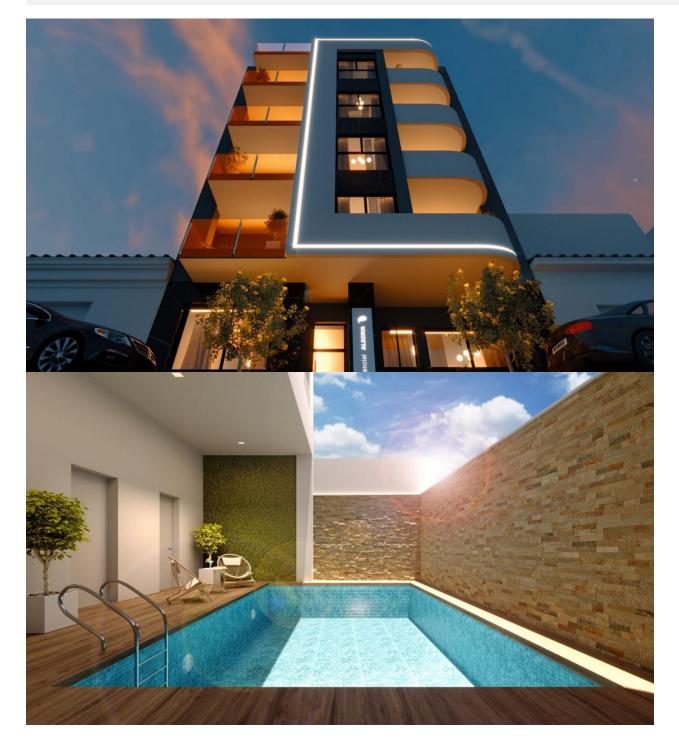

### DESCRIPTION

**REF: # 9933** 

NEW BUILD APARTMENT IN TORREVIEJA only 200m from the beach. This 100m2 apartment consists of 2 bedrooms, 2 bathrooms, open plan kitchen with the lounge area, fitted wardrobes and an 8m2 terrace. It is located just 200 meters from Playa del Cura. There is a communal swimming pool, solarium and a sauna for you to enjoy. Torrevieja is a Spanish town in the province of Alicante, on the Costa Blanca with 300 days of sunshine a year and an average temperature of 20°C. It is known for its superb promenade, restaurants, weekly Friday market and the Habaneras shopping centre. It has a wide range of cultural and leisure activities all year round. Only 15 minutes drive is "La Zenia Boulevard" the largest shopping centre in the Alicante region, it's a one-stop destination for clothes, shoes and general supplies. No matter what you're after, chances are you won't walk out empty-handed. In addition to the original established Golf courses on the Orihuela Costa Villamartin, Las Ramblas, Real Campoamor and Las Colinas, Torrevieja area is now also well served with excellent courses such as La Finca, La Marquesa, Las Colinas, Lo Romero and Vistabella offering different golf experiences

## ENERGETIC CERTIFIED

| STYLE        | VIEWS           | DISTANCE TO :     | MAIN LIVING AREA |
|--------------|-----------------|-------------------|------------------|
| • Modern     | Panoramic views | Beach : 200 m     | Sauna            |
|              |                 | Airport: 40 Km    |                  |
| KITCHEN      | GARDEN AND      | EXTRA             |                  |
| Open kitchen | TERRACES        | - Deinforced door |                  |
|              | Open terrace    | Reinforced door   |                  |