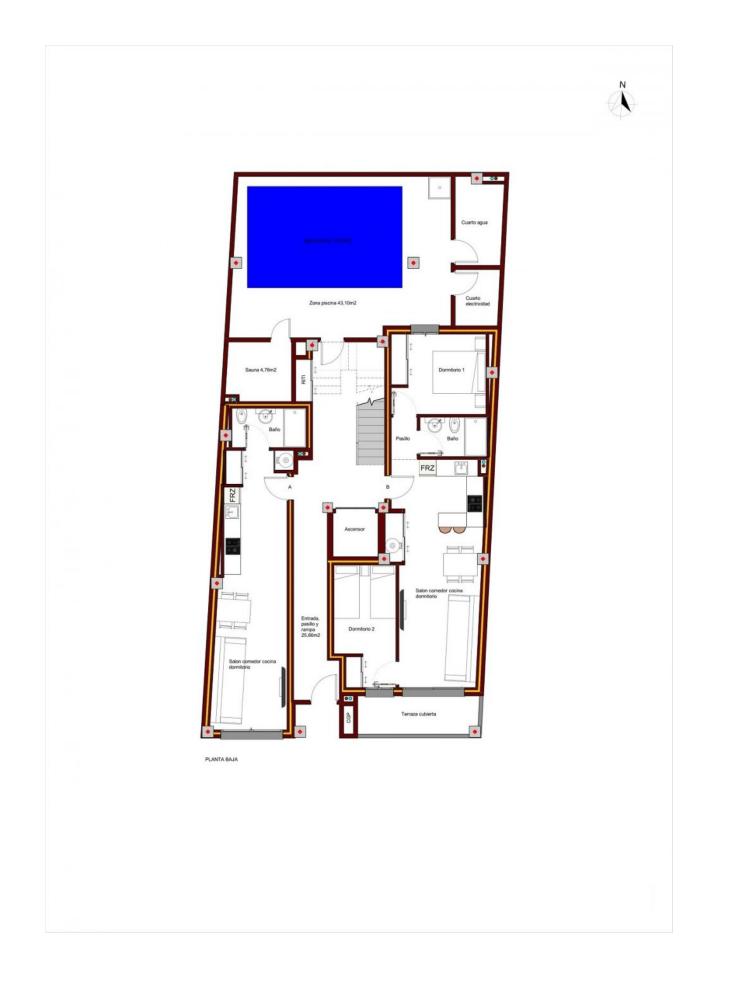

### DESCRIPTION

**REF: # 9933** 

NEW BUILD APARTMENT IN TORREVIEJA only 200m from the beach. This 100m2 apartment consists of 2 bedrooms, 2 bathrooms, open plan kitchen with the lounge area, fitted wardrobes and an 8m2 terrace. It is located just 200 meters from Playa del Cura. There is a communal swimming pool, solarium and a sauna for you to enjoy. Torrevieja is a Spanish town in the province of Alicante, on the Costa Blanca with 300 days of sunshine a year and an average temperature of 20°C. It is known for its superb promenade, restaurants, weekly Friday market and the Habaneras shopping centre. It has a wide range of cultural and leisure activities all year round. Only 15 minutes drive is "La Zenia Boulevard" the largest shopping centre in the Alicante region, it's a one-stop destination for clothes, shoes and general supplies. No matter what you're after, chances are you won't walk out empty-handed. In addition to the original established Golf courses on the Orihuela Costa Villamartin, Las Ramblas, Real Campoamor and Las Colinas, Torrevieja area is now also well served with excellent courses such as La Finca, La Marquesa, Las Colinas, Lo Romero and Vistabella offering different golf experiences