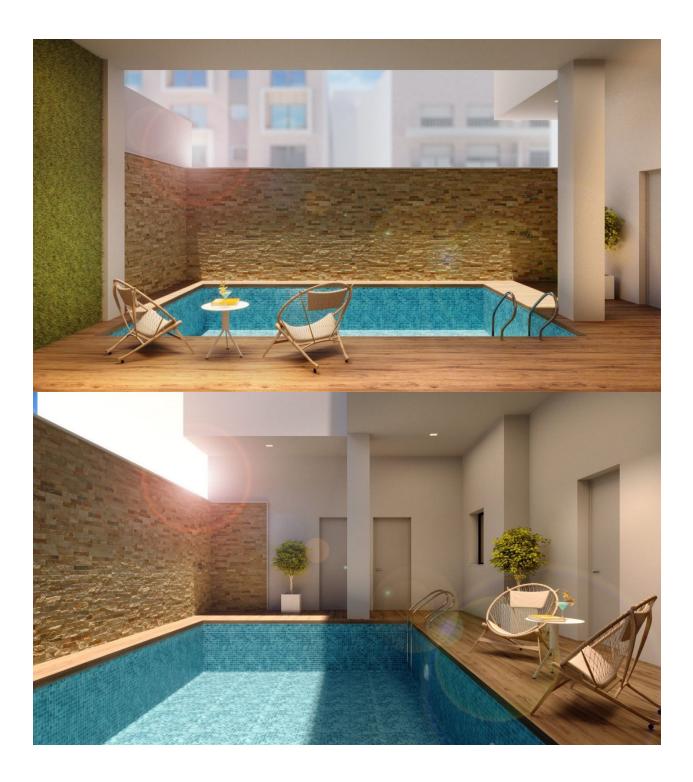

### DESCRIPTION

**REF: # 9933** 

NEW BUILD APARTMENT IN TORREVIEJA only 200m from the beach. This 100m2 apartment consists of 2 bedrooms, 2 bathrooms, open plan kitchen with the lounge area, fitted wardrobes and an 8m2 terrace. It is located just 200 meters from Playa del Cura. There is a communal swimming pool, solarium and a sauna for you to enjoy. Torrevieja is a Spanish town in the province of Alicante, on the Costa Blanca with 300 days of sunshine a year and an average temperature of 20°C. It is known for its superb promenade, restaurants, weekly Friday market and the Habaneras shopping centre. It has a wide range of cultural and leisure activities all year round. Only 15 minutes drive is "La Zenia Boulevard" the largest shopping centre in the Alicante region, it's a one-stop destination for clothes, shoes and general supplies. No matter what you're after, chances are you won't walk out empty-handed. In addition to the original established Golf courses on the Orihuela Costa Villamartin, Las Ramblas, Real Campoamor and Las Colinas, Torrevieja area is now also well served with excellent courses such as La Finca, La Marquesa, Las Colinas, Lo Romero and Vistabella offering different golf experiences

## ENERGETIC CERTIFIED

| STYLE        | VIEWS           | DISTANCE TO :     | MAIN LIVING AREA |
|--------------|-----------------|-------------------|------------------|
| • Modern     | Panoramic views | Beach : 200 m     | Sauna            |
|              |                 | Airport: 40 Km    |                  |
| KITCHEN      | GARDEN AND      | EXTRA             |                  |
| Open kitchen | TERRACES        | - Deinforced door |                  |
|              | Open terrace    | Reinforced door   |                  |