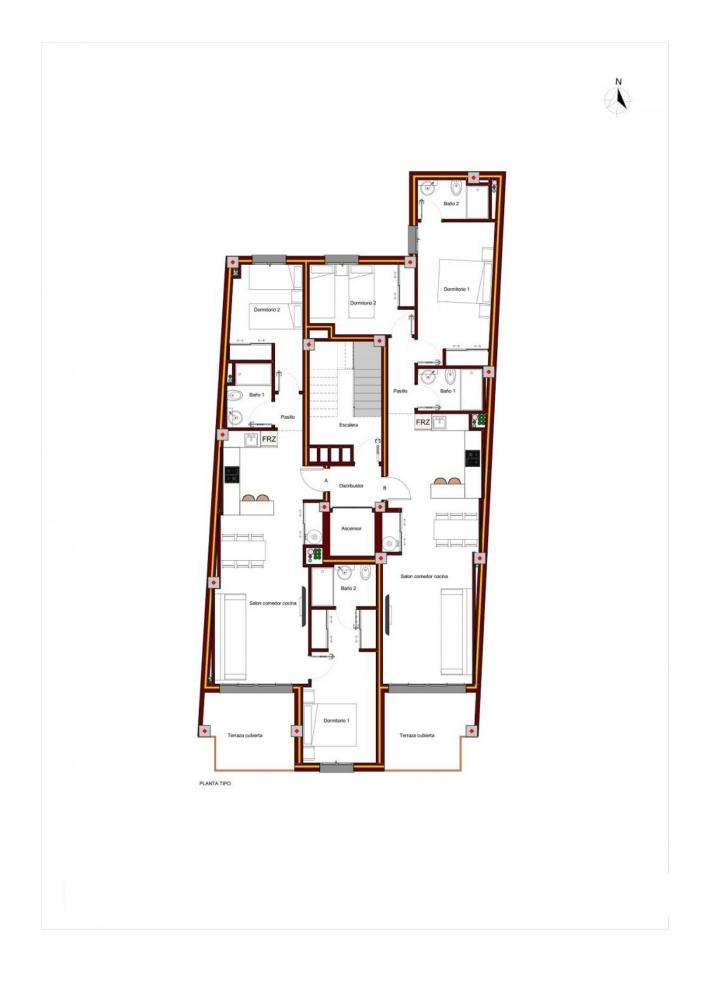

### DESCRIPTION

**REF: # 9933** 

NEW BUILD APARTMENT IN TORREVIEJA only 200m from the beach. This 100m2 apartment consists of 2 bedrooms, 2 bathrooms, open plan kitchen with the lounge area, fitted wardrobes and an 8m2 terrace. It is located just 200 meters from Playa del Cura. There is a communal swimming pool, solarium and a sauna for you to enjoy. Torrevieja is a Spanish town in the province of Alicante, on the Costa Blanca with 300 days of sunshine a year and an average temperature of 20°C. It is known for its superb promenade, restaurants, weekly Friday market and the Habaneras shopping centre. It has a wide range of cultural and leisure activities all year round. Only 15 minutes drive is "La Zenia Boulevard" the largest shopping centre in the Alicante region, it's a one-stop destination for clothes, shoes and general supplies. No matter what you're after, chances are you won't walk out empty-handed. In addition to the original established Golf courses on the Orihuela Costa Villamartin, Las Ramblas, Real Campoamor and Las Colinas, Torrevieja area is now also well served with excellent courses such as La Finca, La Marquesa, Las Colinas, Lo Romero and Vistabella offering different golf experiences