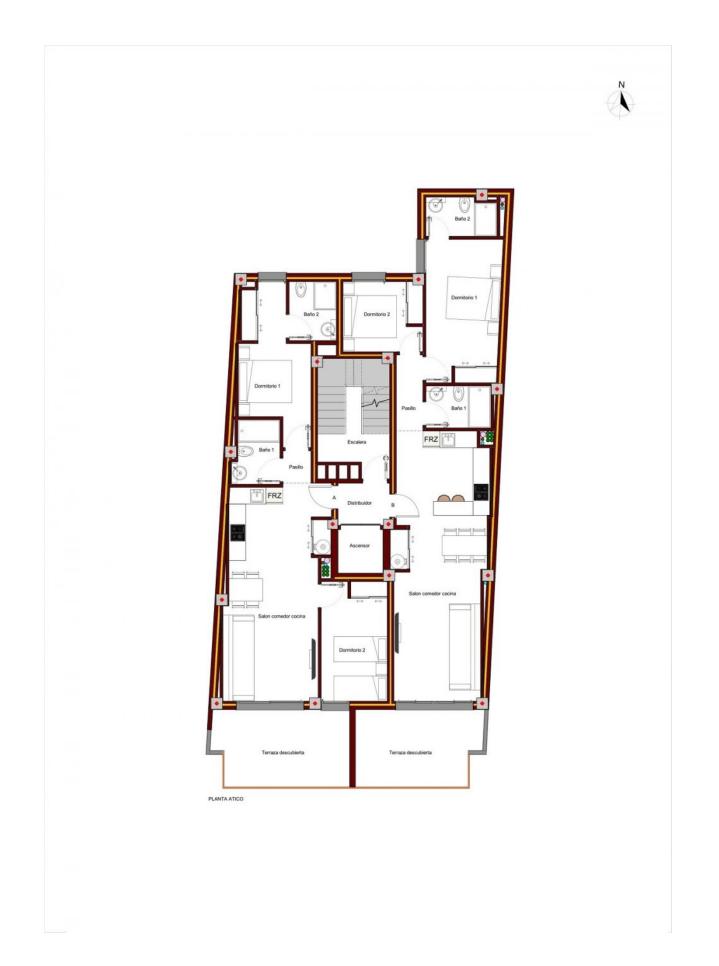

### DESCRIPTION

**REF: # 9933** 

NEW BUILD APARTMENT IN TORREVIEJA only 200m from the beach. This 100m2 apartment consists of 2 bedrooms, 2 bathrooms, open plan kitchen with the lounge area, fitted wardrobes and an 8m2 terrace. It is located just 200 meters from Playa del Cura. There is a communal swimming pool, solarium and a sauna for you to enjoy. Torrevieja is a Spanish town in the province of Alicante, on the Costa Blanca with 300 days of sunshine a year and an average temperature of 20°C. It is known for its superb promenade, restaurants, weekly Friday market and the Habaneras shopping centre. It has a wide range of cultural and leisure activities all year round. Only 15 minutes drive is "La Zenia Boulevard" the largest shopping centre in the Alicante region, it's a one-stop destination for clothes, shoes and general supplies. No matter what you're after, chances are you won't walk out empty-handed. In addition to the original established Golf courses on the Orihuela Costa Villamartin, Las Ramblas, Real Campoamor and Las Colinas, Torrevieja area is now also well served with excellent courses such as La Finca, La Marquesa, Las Colinas, Lo Romero and Vistabella offering different golf experiences