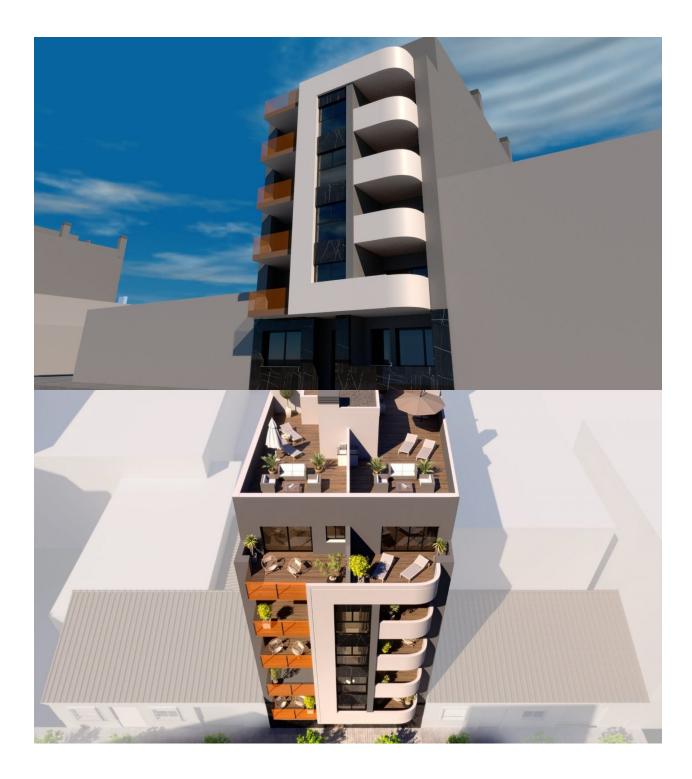

### DESCRIPTION

**REF: # 9933** 

NEW BUILD APARTMENT IN TORREVIEJA only 200m from the beach. This 100m2 apartment consists of 2 bedrooms, 2 bathrooms, open plan kitchen with the lounge area, fitted wardrobes and an 8m2 terrace. It is located just 200 meters from Playa del Cura. There is a communal swimming pool, solarium and a sauna for you to enjoy. Torrevieja is a Spanish town in the province of Alicante, on the Costa Blanca with 300 days of sunshine a year and an average temperature of 20°C. It is known for its superb promenade, restaurants, weekly Friday market and the Habaneras shopping centre. It has a wide range of cultural and leisure activities all year round. Only 15 minutes drive is "La Zenia Boulevard" the largest shopping centre in the Alicante region, it's a one-stop destination for clothes, shoes and general supplies. No matter what you're after, chances are you won't walk out empty-handed. In addition to the original established Golf courses on the Orihuela Costa Villamartin, Las Ramblas, Real Campoamor and Las Colinas, Torrevieja area is now also well served with excellent courses such as La Finca, La Marquesa, Las Colinas, Lo Romero and Vistabella offering different golf experiences