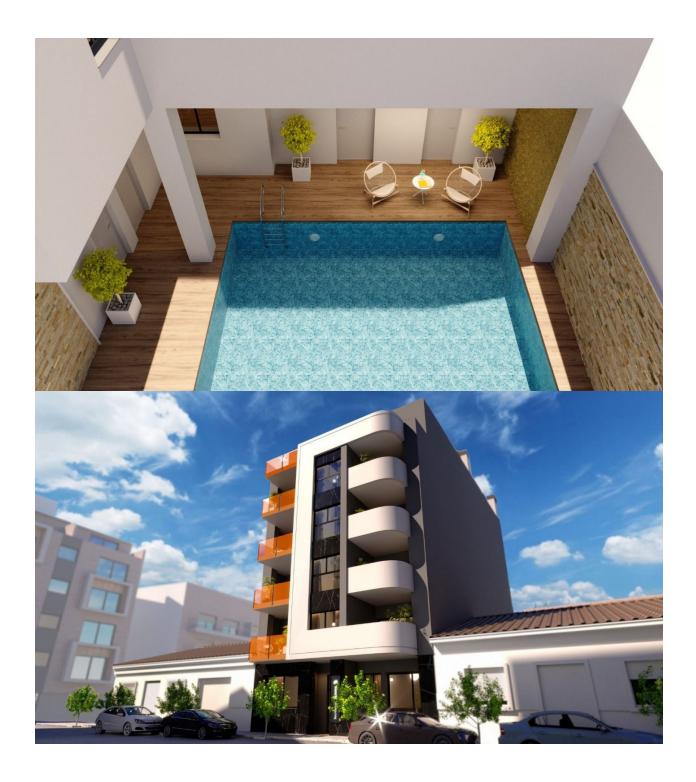

### DESCRIPTION

**REF: # 9933** 

NEW BUILD APARTMENT IN TORREVIEJA only 200m from the beach. This 100m2 apartment consists of 2 bedrooms, 2 bathrooms, open plan kitchen with the lounge area, fitted wardrobes and an 8m2 terrace. It is located just 200 meters from Playa del Cura. There is a communal swimming pool, solarium and a sauna for you to enjoy. Torrevieja is a Spanish town in the province of Alicante, on the Costa Blanca with 300 days of sunshine a year and an average temperature of 20°C. It is known for its superb promenade, restaurants, weekly Friday market and the Habaneras shopping centre. It has a wide range of cultural and leisure activities all year round. Only 15 minutes drive is "La Zenia Boulevard" the largest shopping centre in the Alicante region, it's a one-stop destination for clothes, shoes and general supplies. No matter what you're after, chances are you won't walk out empty-handed. In addition to the original established Golf courses on the Orihuela Costa Villamartin, Las Ramblas, Real Campoamor and Las Colinas, Torrevieja area is now also well served with excellent courses such as La Finca, La Marquesa, Las Colinas, Lo Romero and Vistabella offering different golf experiences

## ENERGETIC CERTIFIED

| STYLE        | VIEWS           | DISTANCE TO :     | MAIN LIVING AREA |
|--------------|-----------------|-------------------|------------------|
| • Modern     | Panoramic views | Beach : 200 m     | Sauna            |
|              |                 | Airport: 40 Km    |                  |
| KITCHEN      | GARDEN AND      | EXTRA             |                  |
| Open kitchen | TERRACES        | - Deinforced door |                  |
|              | Open terrace    | Reinforced door   |                  |