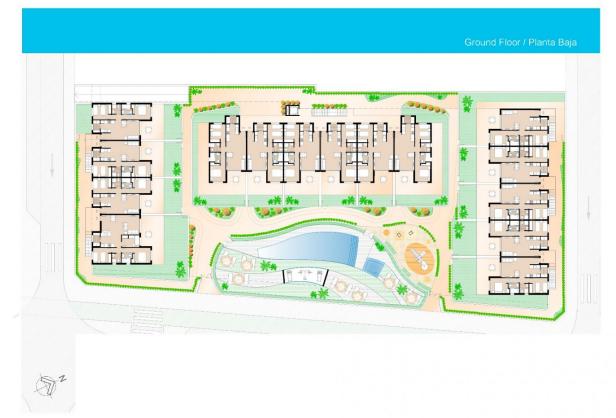

Second Floor/ Planta Segunda (E:1/100)

Complex / Complejo

|  | Attic Floor / Planta Át | tico |
|--|-------------------------|------|
|  |                         | Ļ    |
|  |                         |      |