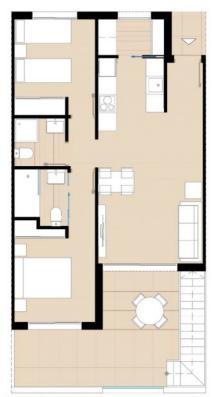

# PROPERTY GALLERY

| Room - Estancia                            | 22     |
|--------------------------------------------|--------|
| Living room - Kitchen<br>(Estar - Cocina)  | 27,95  |
| Laundry room<br>(Galería)                  | 3,75   |
| Bedroom 1<br>(Dormitorio 1)                | 12,26  |
| Bedroom 2<br>(Dormitorio 2)                | 9,98   |
| Bedroom 3<br>(Dormitorio 3)                | 0,00   |
| Bathroom 1<br>(Baño 1)                     | 3,43   |
| Bathroom 2<br>(Baño 2)                     | 3,14   |
| Covered Terrace<br>(Terraza Cubierta)      | 1,66   |
| Uncovered Terrace<br>(Terraza Descubierta) | 20,44  |
| Solarium<br>(Solarium)                     | 55,71  |
| Common areas<br>(Zonas Comunes)            | 2,28   |
| Total Surface<br>(Superficie total)        | 138,32 |