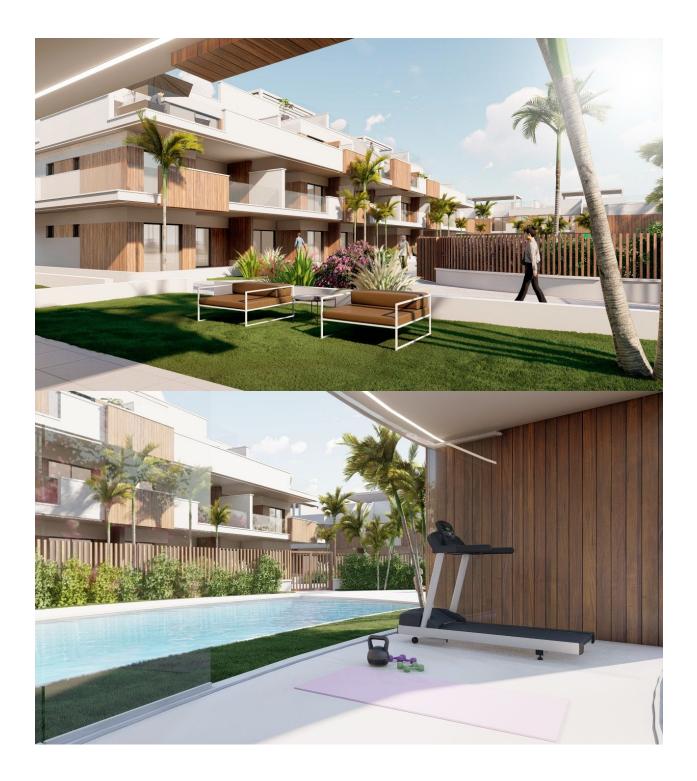

#### DESCRIPTION

NEW BUILD MODERN RESIDENTIAL COMPLEX APARTMENT PENTHOUSE IN PILAR DE LA HORADADA. This beautiful 65m2 penthouse apartment consists of 2 bedrooms, 2 bathrooms and a 22m2 private terrace and 62m2 solarium. The complex has a large communal garden with pool, gym and playground for the kids. Each property has garage spaces and storerooms in the basement. Located in an unbeatable enclave within a large residential area of Pilar de la Horadada, it is a privileged place for families due to its easy access to all kinds of services and amenities. Pilar de la Horadada is a typical Spanish village in the most southern part of the Costa Blanca. The large main street has supermarkets, lots of shops, restaurants and bars and some lovely squares. The beautiful beaches of Torre de la Horadada and Mil Palmeras with fine sand promenade is just 5 minutes away. In addition to the original established Golf courses on the Orihuela Costa Villamartin, Las Ramblas, Real Campoamor and Las Colinas approximately 14km away, Pilar de la Horadada is also well served with the excellent course Lo Romero only 4.2km drive. The Airports of Corvera (Murcia) and Alicante are respectively 40 and 55 minutes away. The Airports of

#### **GARDEN AND** TERRACES

- Open terrace Play Ground Communal Garden

## DISTANCE TO :

Beach : 4 Km

Airport: 50 Km

**EXTRA** 

PARKING

MAIN LIVING AREA

Garage no Cars : 2

• Gym