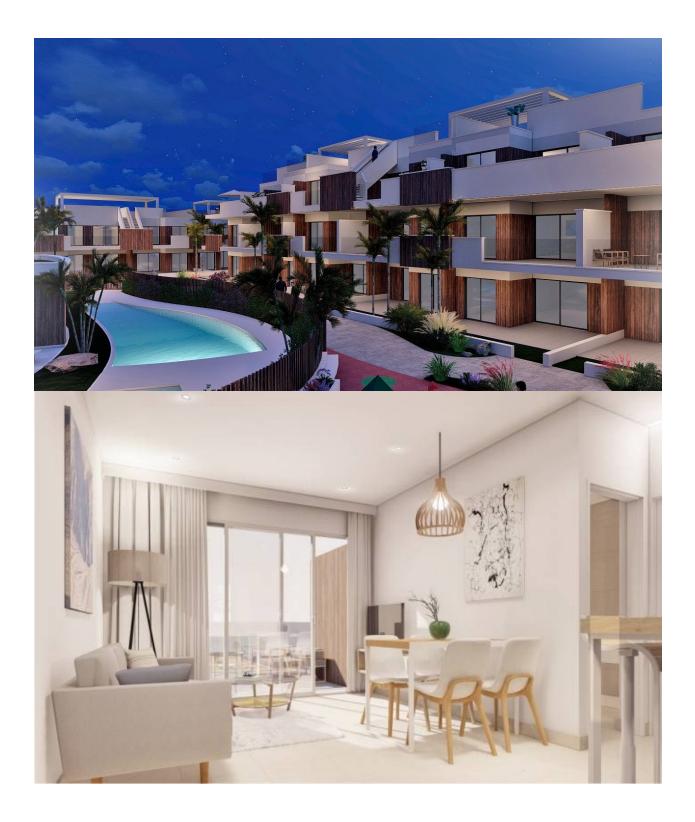

#### DESCRIPTION

NEW BUILD MODERN RESIDENTIAL COMPLEX APARTMENT PENTHOUSE IN PILAR DE LA HORADADA. This beautiful 65m2 penthouse apartment consists of 2 bedrooms, 2 bathrooms and a 22m2 private terrace and 62m2 solarium. The complex has a large communal garden with pool, gym and playground for the kids. Each property has garage spaces and storerooms in the basement. Located in an unbeatable enclave within a large residential area of Pilar de la Horadada, it is a privileged place for families due to its easy access to all kinds of services and amenities. Pilar de la Horadada is a typical Spanish village in the most southern part of the Costa Blanca. The large main street has supermarkets, lots of shops, restaurants and bars and some lovely squares. The beautiful beaches of Torre de la Horadada and Mil Palmeras with fine sand promenade is just 5 minutes away. In addition to the original established Golf courses on the Orihuela Costa Villamartin, Las Ramblas, Real Campoamor and Las Colinas approximately 14km away, Pilar de la Horadada is also well served with the excellent course Lo Romero only 4.2km drive. The Airports of Corvera (Murcia) and Alicante are respectively 40 and 55 minutes away. The Airports of

#### **GARDEN AND** TERRACES

- Open terrace Play Ground Communal Garden