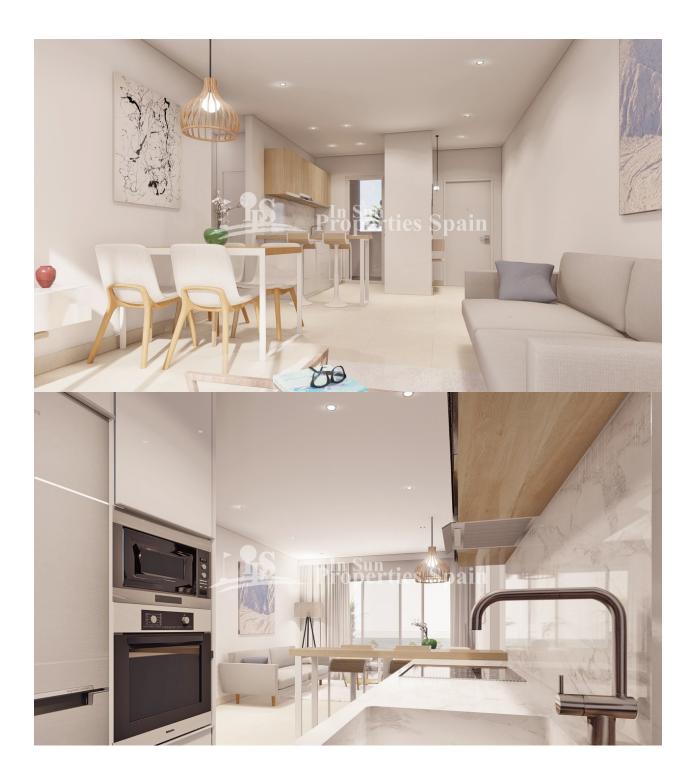

#### DESCRIPTION

NEW BUILD MODERN RESIDENTIAL COMPLEX APARTMENT PENTHOUSE IN PILAR DE LA HORADADA. This beautiful 65m2 penthouse apartment consists of 2 bedrooms, 2 bathrooms and a 22m2 private terrace and 62m2 solarium. The complex has a large communal garden with pool, gym and playground for the kids. Each property has garage spaces and storerooms in the basement. Located in an unbeatable enclave within a large residential area of Pilar de la Horadada, it is a privileged place for families due to its easy access to all kinds of services and amenities. Pilar de la Horadada is a typical Spanish village in the most southern part of the Costa Blanca. The large main street has supermarkets, lots of shops, restaurants and bars and some lovely squares. The beautiful beaches of Torre de la Horadada and Mil Palmeras with fine sand promenade is just 5 minutes away. In addition to the original established Golf courses on the Orihuela Costa Villamartin, Las Ramblas, Real Campoamor and Las Colinas approximately 14km away, Pilar de la Horadada is also well served with the excellent course Lo Romero only 4.2km drive. The Airports of Corvera (Murcia) and Alicante are respectively 40 and 55 minutes away. The Airports of