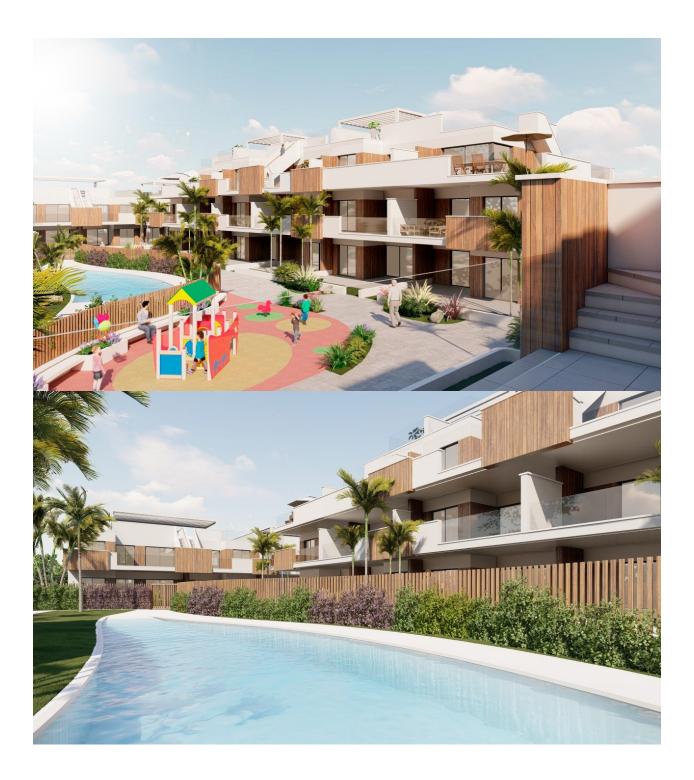

#### DESCRIPTION

NEW BUILD MODERN RESIDENTIAL COMPLEX APARTMENT PENTHOUSE IN PILAR DE LA HORADADA. This beautiful 65m2 penthouse apartment consists of 2 bedrooms, 2 bathrooms and a 22m2 private terrace and 62m2 solarium. The complex has a large communal garden with pool, gym and playground for the kids. Each property has garage spaces and storerooms in the basement. Located in an unbeatable enclave within a large residential area of Pilar de la Horadada, it is a privileged place for families due to its easy access to all kinds of services and amenities. Pilar de la Horadada is a typical Spanish village in the most southern part of the Costa Blanca. The large main street has supermarkets, lots of shops, restaurants and bars and some lovely squares. The beautiful beaches of Torre de la Horadada and Mil Palmeras with fine sand promenade is just 5 minutes away. In addition to the original established Golf courses on the Orihuela Costa Villamartin, Las Ramblas, Real Campoamor and Las Colinas approximately 14km away, Pilar de la Horadada is also well served with the excellent course Lo Romero only 4.2km drive. The Airports of Corvera (Murcia) and Alicante are respectively 40 and 55 minutes away. The Airports of

#### **GARDEN AND** TERRACES

- Open terrace Play Ground Communal Garden

## DISTANCE TO :

Beach : 4 Km

Airport: 50 Km

**EXTRA** 

PARKING

MAIN LIVING AREA

Garage no Cars : 2

• Gym