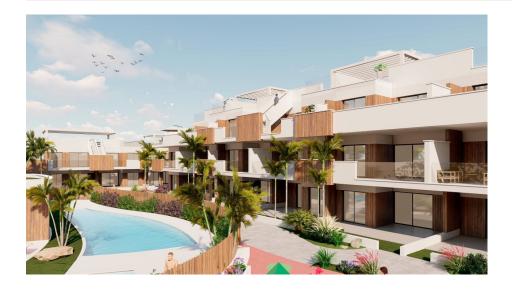

#### DESCRIPTION

NEW BUILD MODERN RESIDENTIAL COMPLEX APARTMENT PENTHOUSE IN PILAR DE LA HORADADA. This beautiful 65m2 penthouse apartment consists of 2 bedrooms, 2 bathrooms and a 22m2 private terrace and 62m2 solarium. The complex has a large communal garden with pool, gym and playground for the kids. Each property has garage spaces and storerooms in the basement. Located in an unbeatable enclave within a large residential area of Pilar de la Horadada, it is a privileged place for families due to its easy access to all kinds of services and amenities. Pilar de la Horadada is a typical Spanish village in the most southern part of the Costa Blanca. The large main street has supermarkets, lots of shops, restaurants and bars and some lovely squares. The beautiful beaches of Torre de la Horadada and Mil Palmeras with fine sand promenade is just 5 minutes away. In addition to the original established Golf courses on the Orihuela Costa Villamartin, Las Ramblas, Real Campoamor and Las Colinas approximately 14km away, Pilar de la Horadada is also well served with the excellent course Lo Romero only 4.2km drive. The Airports of Corvera (Murcia) and Alicante are respectively 40 and 55 minutes away. The Airports of

#### **GARDEN AND** TERRACES

- Open terrace Play Ground Communal Garden

## DISTANCE TO :

Beach : 4 Km

Airport: 50 Km

**EXTRA** 

PARKING

MAIN LIVING AREA

Garage no Cars : 2

• Gym