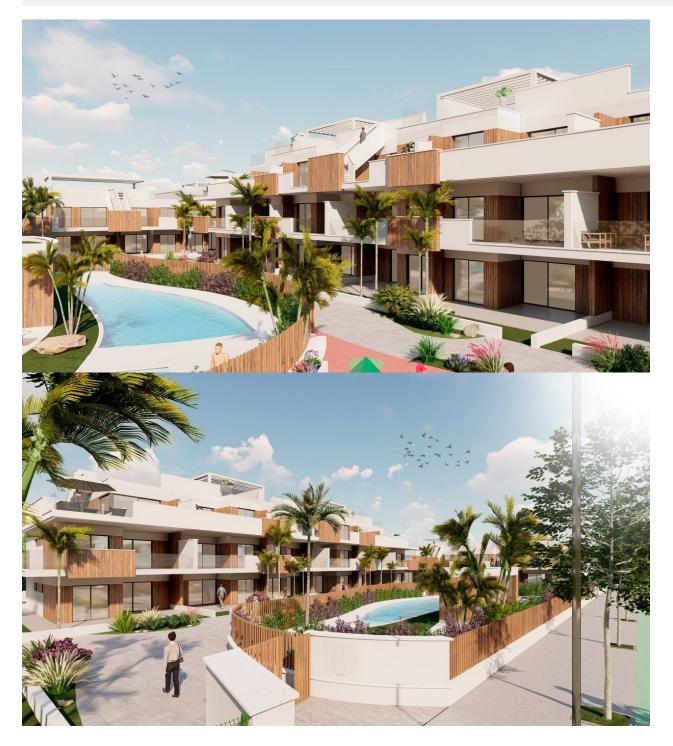

#### DESCRIPTION

NEW BUILD MODERN RESIDENTIAL COMPLEX APARTMENT PENTHOUSE IN PILAR DE LA HORADADA. This beautiful 65m2 penthouse apartment consists of 2 bedrooms, 2 bathrooms and a 22m2 private terrace and 62m2 solarium. The complex has a large communal garden with pool, gym and playground for the kids. Each property has garage spaces and storerooms in the basement. Located in an unbeatable enclave within a large residential area of Pilar de la Horadada, it is a privileged place for families due to its easy access to all kinds of services and amenities. Pilar de la Horadada is a typical Spanish village in the most southern part of the Costa Blanca. The large main street has supermarkets, lots of shops, restaurants and bars and some lovely squares. The beautiful beaches of Torre de la Horadada and Mil Palmeras with fine sand promenade is just 5 minutes away. In addition to the original established Golf courses on the Orihuela Costa Villamartin, Las Ramblas, Real Campoamor and Las Colinas approximately 14km away, Pilar de la Horadada is also well served with the excellent course Lo Romero only 4.2km drive. The Airports of Corvera (Murcia) and Alicante are respectively 40 and 55 minutes away. The Airports of

#### **GARDEN AND** TERRACES

- Open terrace Play Ground Communal Garden

## DISTANCE TO :

Beach : 4 Km

Airport: 50 Km

**EXTRA** 

PARKING

MAIN LIVING AREA

Garage no Cars : 2

• Gym