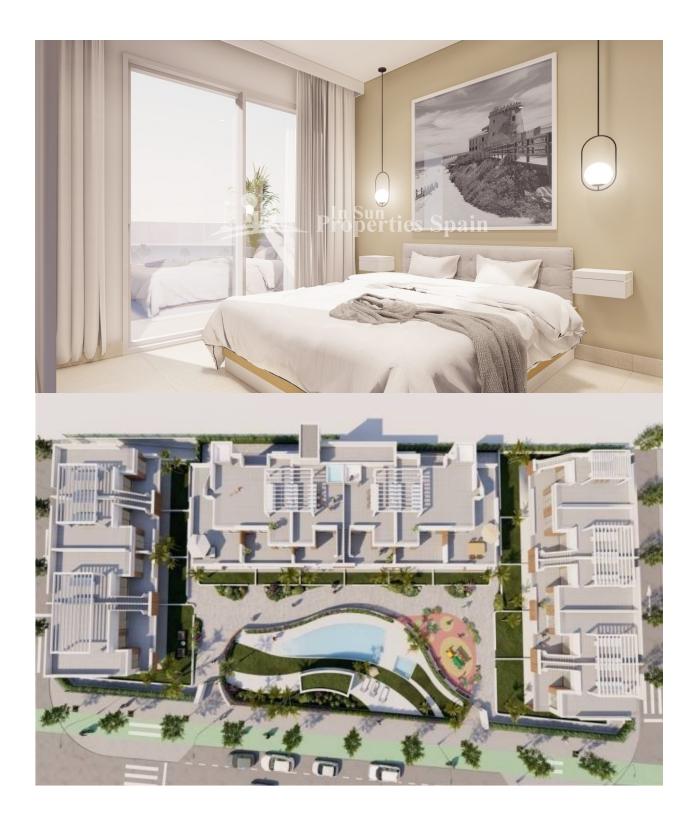

#### DESCRIPTION

NEW BUILD MODERN RESIDENTIAL COMPLEX APARTMENT PENTHOUSE IN PILAR DE LA HORADADA. This beautiful 65m2 penthouse apartment consists of 2 bedrooms, 2 bathrooms and a 22m2 private terrace and 62m2 solarium. The complex has a large communal garden with pool, gym and playground for the kids. Each property has garage spaces and storerooms in the basement. Located in an unbeatable enclave within a large residential area of Pilar de la Horadada, it is a privileged place for families due to its easy access to all kinds of services and amenities. Pilar de la Horadada is a typical Spanish village in the most southern part of the Costa Blanca. The large main street has supermarkets, lots of shops, restaurants and bars and some lovely squares. The beautiful beaches of Torre de la Horadada and Mil Palmeras with fine sand promenade is just 5 minutes away. In addition to the original established Golf courses on the Orihuela Costa Villamartin, Las Ramblas, Real Campoamor and Las Colinas approximately 14km away, Pilar de la Horadada is also well served with the excellent course Lo Romero only 4.2km drive. The Airports of Corvera (Murcia) and Alicante are respectively 40 and 55 minutes away. The Airports of

#### **GARDEN AND** TERRACES

- Open terrace Play Ground Communal Garden

## DISTANCE TO :

Beach : 4 Km

Airport: 50 Km

**EXTRA** 

PARKING

MAIN LIVING AREA

Garage no Cars : 2

• Gym