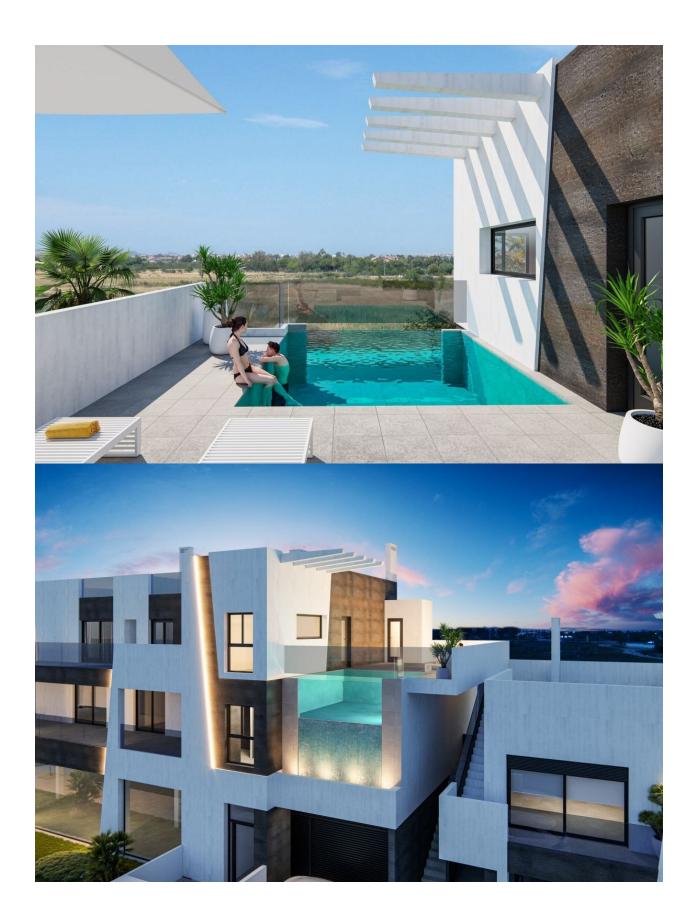

#### **DESCRIPTION**

NEW BUILD MODERN RESIDENTIAL COMPLEX APARTMENT TOP FLOOR IN PILAR DE LA HORADADA. This 84m2 top floor apartment consists of 2 bedrooms, 2 bathrooms, a 11m2 private terrace and large 70m2 private solarium with an impressive communal rooftop pool area. Each apartment comes with a garage space in the basement. The building has a commercial space on the ground floor. The development is located in an unbeatable enclave within a large residential area of Pilar de la Horadada, a privileged place to families for easy access to all kinds of services. Pilar de la Horadada is a typical Spanish village in the most southern part of the Costa Blanca. The large main street has supermarkets, lots of shops, restaurants and bars and some lovely squares. In addition to the original established Golf courses on the Orihuela Costa Villamartin, Las Ramblas, Real Campoamor and Las Colinas approximately 14km away, Pilar de la Horadada is also well served with the excellent course Lo Romero only 4.2km drive. Only 8.2km away between San Javier and San Pedro del Pinatar, is Dos Mares shopping centre, and the major shopping centres of Murcia and