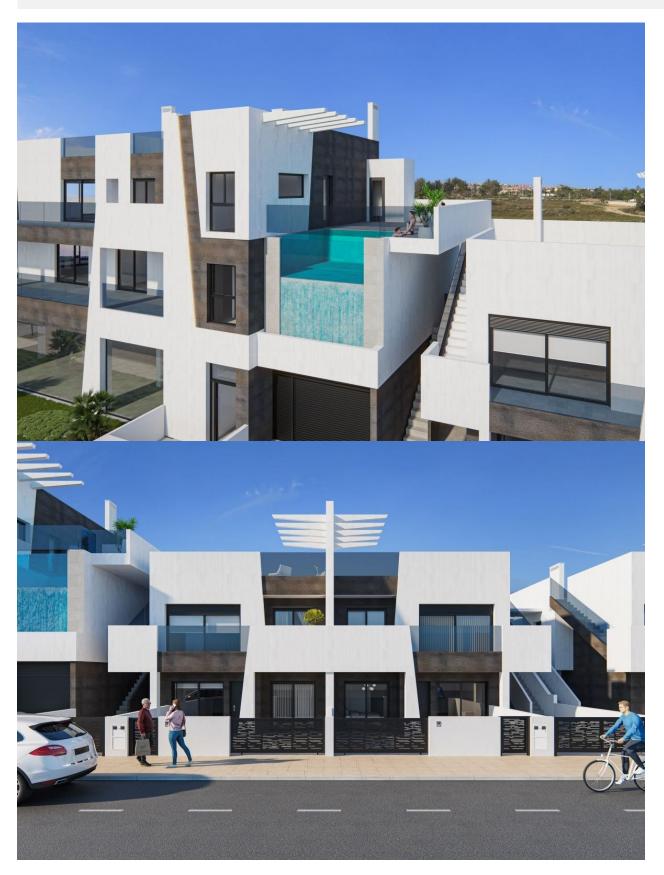

#### **DESCRIPTION**

NEW BUILD MODERN RESIDENTIAL COMPLEX APARTMENT TOP FLOOR IN PILAR DE LA HORADADA. This 84m2 top floor apartment consists of 2 bedrooms, 2 bathrooms, a 11m2 private terrace and large 70m2 private solarium with an impressive communal rooftop pool area. Each apartment comes with a garage space in the basement. The building has a commercial space on the ground floor. The development is located in an unbeatable enclave within a large residential area of Pilar de la Horadada, a privileged place to families for easy access to all kinds of services. Pilar de la Horadada is a typical Spanish village in the most southern part of the Costa Blanca. The large main street has supermarkets, lots of shops, restaurants and bars and some lovely squares. In addition to the original established Golf courses on the Orihuela Costa Villamartin, Las Ramblas, Real Campoamor and Las Colinas approximately 14km away, Pilar de la Horadada is also well served with the excellent course Lo Romero only 4.2km drive. Only 8.2km away between San Javier and San Pedro del Pinatar, is Dos Mares shopping centre, and the major shopping centres of Murcia and