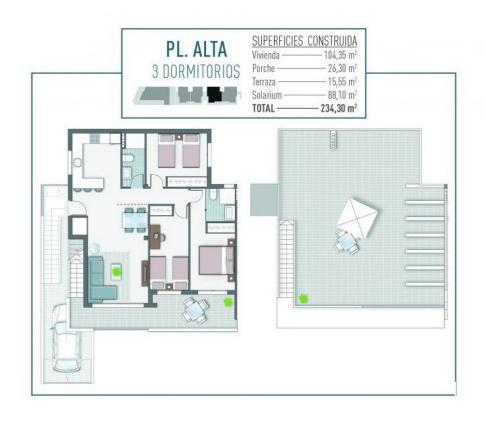

#### **DESCRIPTION**

NEW BUILD MODERN RESIDENTIAL COMPLEX APARTMENT TOP FLOOR IN PILAR DE LA HORADADA. This 84m2 top floor apartment consists of 2 bedrooms, 2 bathrooms, a 11m2 private terrace and large 70m2 private solarium with an impressive communal rooftop pool area. Each apartment comes with a garage space in the basement. The building has a commercial space on the ground floor. The development is located in an unbeatable enclave within a large residential area of Pilar de la Horadada, a privileged place to families for easy access to all kinds of services. Pilar de la Horadada is a typical Spanish village in the most southern part of the Costa Blanca. The large main street has supermarkets, lots of shops, restaurants and bars and some lovely squares. In addition to the original established Golf courses on the Orihuela Costa Villamartin, Las Ramblas, Real Campoamor and Las Colinas approximately 14km away, Pilar de la Horadada is also well served with the excellent course Lo Romero only 4.2km drive. Only 8.2km away between San Javier and San Pedro del Pinatar, is Dos Mares shopping centre, and the major shopping centres of Murcia and