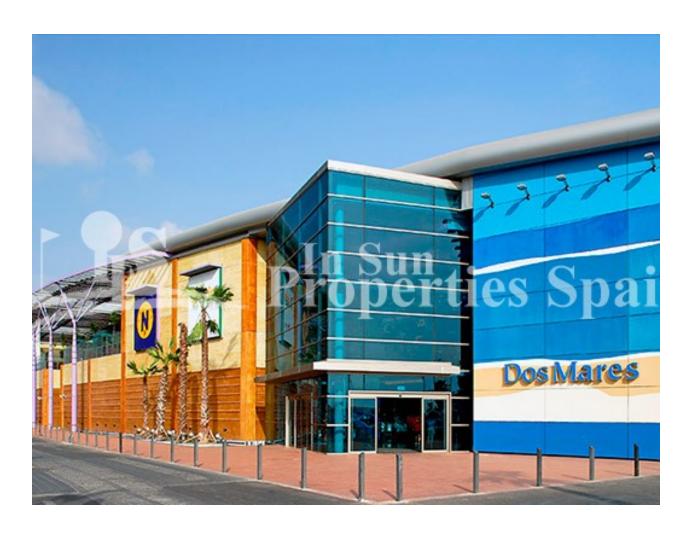

#### **DESCRIPTION**

NEW BUILD MODERN RESIDENTIAL COMPLEX APARTMENT TOP FLOOR IN PILAR DE LA HORADADA. This 84m2 top floor apartment consists of 2 bedrooms, 2 bathrooms, a 11m2 private terrace and large 70m2 private solarium with an impressive communal rooftop pool area. Each apartment comes with a garage space in the basement. The building has a commercial space on the ground floor. The development is located in an unbeatable enclave within a large residential area of Pilar de la Horadada, a privileged place to families for easy access to all kinds of services. Pilar de la Horadada is a typical Spanish village in the most southern part of the Costa Blanca. The large main street has supermarkets, lots of shops, restaurants and bars and some lovely squares. In addition to the original established Golf courses on the Orihuela Costa Villamartin, Las Ramblas, Real Campoamor and Las Colinas approximately 14km away, Pilar de la Horadada is also well served with the excellent course Lo Romero only 4.2km drive. Only 8.2km away between San Javier and San Pedro del Pinatar, is Dos Mares shopping centre, and the major shopping centres of Murcia and