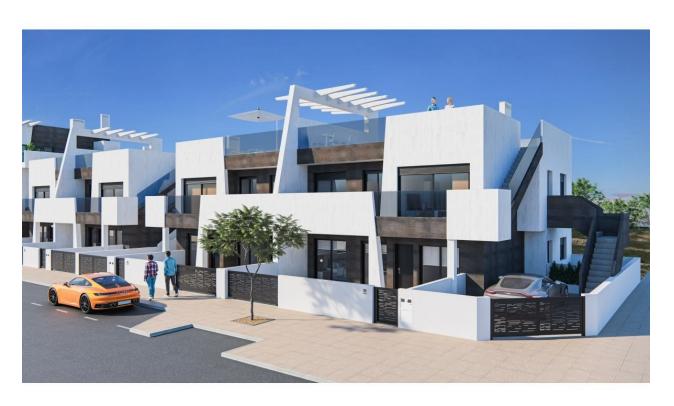

#### **DESCRIPTION**

NEW BUILD MODERN RESIDENTIAL COMPLEX APARTMENT TOP FLOOR IN PILAR DE LA HORADADA. This 84m2 top floor apartment consists of 2 bedrooms, 2 bathrooms, a 11m2 private terrace and large 70m2 private solarium with an impressive communal rooftop pool area. Each apartment comes with a garage space in the basement. The building has a commercial space on the ground floor. The development is located in an unbeatable enclave within a large residential area of Pilar de la Horadada, a privileged place to families for easy access to all kinds of services. Pilar de la Horadada is a typical Spanish village in the most southern part of the Costa Blanca. The large main street has supermarkets, lots of shops, restaurants and bars and some lovely squares. In addition to the original established Golf courses on the Orihuela Costa Villamartin, Las Ramblas, Real Campoamor and Las Colinas approximately 14km away, Pilar de la Horadada is also well served with the excellent course Lo Romero only 4.2km drive. Only 8.2km away between San Javier and San Pedro del Pinatar, is Dos Mares shopping centre, and the major shopping centres of Murcia and