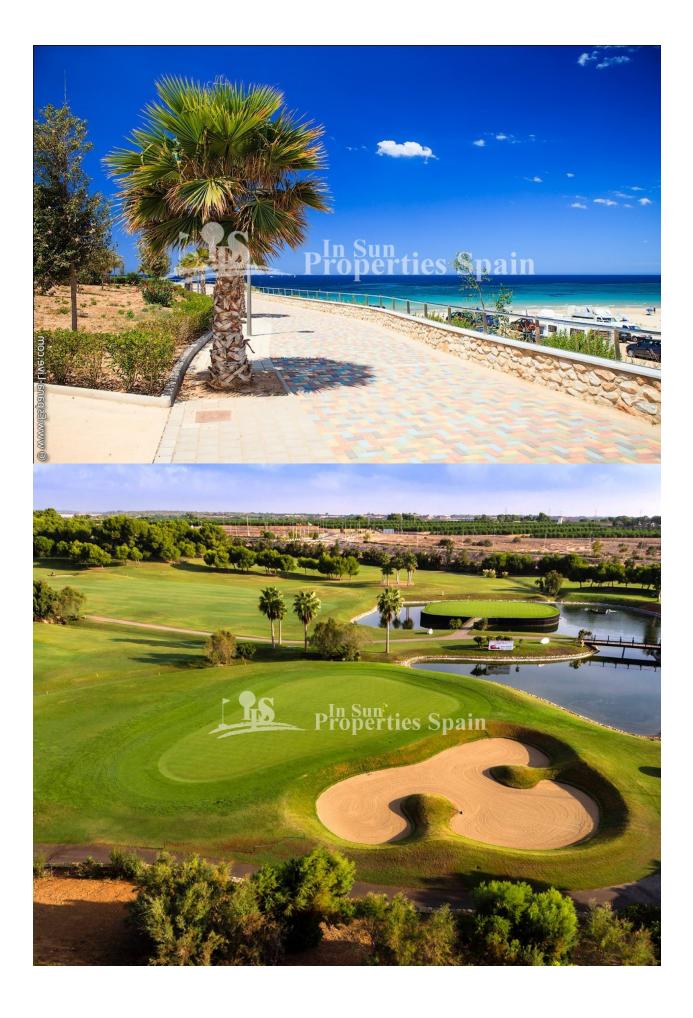

#### **DESCRIPTION**

NEW BUILD MODERN RESIDENTIAL COMPLEX APARTMENT TOP FLOOR IN PILAR DE LA HORADADA. This 84m2 top floor apartment consists of 2 bedrooms, 2 bathrooms, a 11m2 private terrace and large 70m2 private solarium with an impressive communal rooftop pool area. Each apartment comes with a garage space in the basement. The building has a commercial space on the ground floor. The development is located in an unbeatable enclave within a large residential area of Pilar de la Horadada, a privileged place to families for easy access to all kinds of services. Pilar de la Horadada is a typical Spanish village in the most southern part of the Costa Blanca. The large main street has supermarkets, lots of shops, restaurants and bars and some lovely squares. In addition to the original established Golf courses on the Orihuela Costa Villamartin, Las Ramblas, Real Campoamor and Las Colinas approximately 14km away, Pilar de la Horadada is also well served with the excellent course Lo Romero only 4.2km drive. Only 8.2km away between San Javier and San Pedro del Pinatar, is Dos Mares shopping centre, and the major shopping centres of Murcia and

Cartagena are also both under an hour's drive away. Further towards the Orihuela Costa, only a 15 minute journey you will find "La Zenia Boulevard" the largest shopping centre in the Alicante region. The beautiful beaches of Torre de la Horadada and Mil Palmeras with fine sand promenade is just 5 minutes away. The airports of Corvera (Murcia) and Alicante are respectively 40 and 55 minutes away.