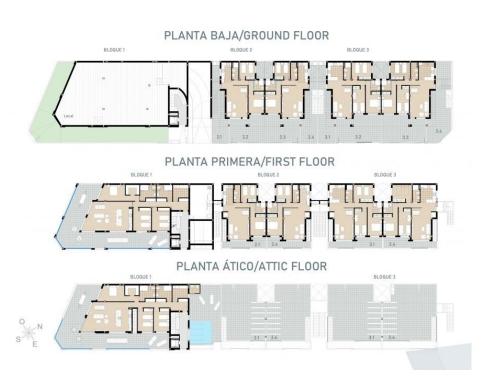

#### **DESCRIPTION**

NEW BUILD MODERN RESIDENTIAL COMPLEX APARTMENT TOP FLOOR IN PILAR DE LA HORADADA. This 84m2 top floor apartment consists of 2 bedrooms, 2 bathrooms, a 11m2 private terrace and large 70m2 private solarium with an impressive communal rooftop pool area. Each apartment comes with a garage space in the basement. The building has a commercial space on the ground floor. The development is located in an unbeatable enclave within a large residential area of Pilar de la Horadada, a privileged place to families for easy access to all kinds of services. Pilar de la Horadada is a typical Spanish village in the most southern part of the Costa Blanca. The large main street has supermarkets, lots of shops, restaurants and bars and some lovely squares. In addition to the original established Golf courses on the Orihuela Costa Villamartin, Las Ramblas, Real Campoamor and Las Colinas approximately 14km away, Pilar de la Horadada is also well served with the excellent course Lo Romero only 4.2km drive. Only 8.2km away between San Javier and San Pedro del Pinatar, is Dos Mares shopping centre, and the major shopping centres of Murcia and