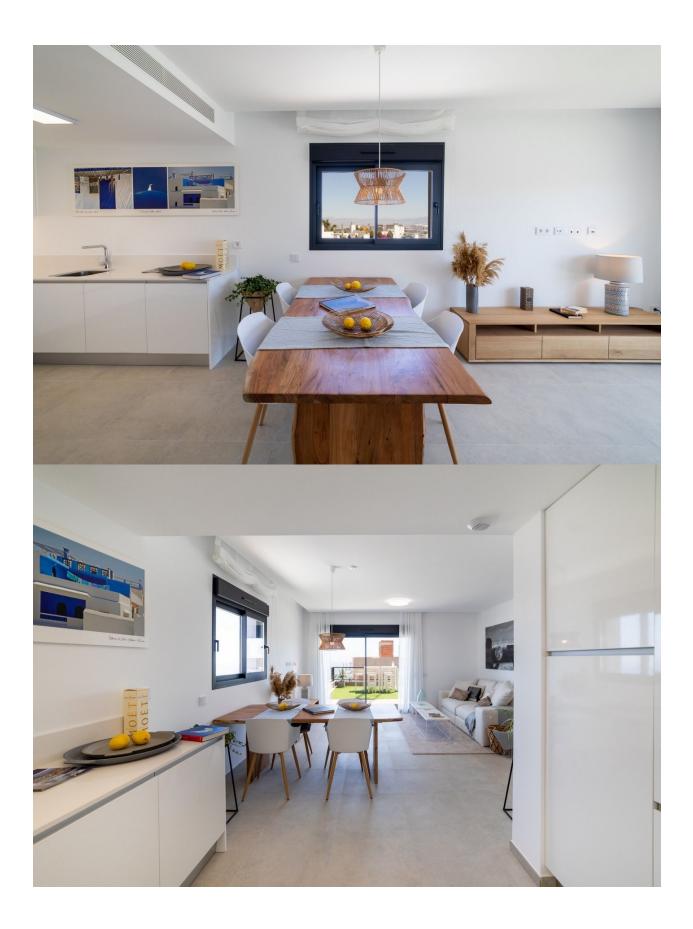

#### **DESCRIPTION**

FABULOUS NEW BUILD APARTMENTS GROUND FLOOR IN GRAN ALACANT with views of the Mediterranean Sea. This 92m2 ground floor apartment consists of 3 bedrooms, 2 bathrooms, a private 37m2 terrace and a 53m2 garden with direct access to the blue flag beach of El Carabassi. The apartment has been carefully designed as to enjoy beautiful views of the sea, beach, pool and private gardens of the development. Built by a developer with over 60 years building homes in Spain, this builder is one of the best possible choices if you wish to buy a home on the Costa Blanca. The apartment is built to a very high standard on a lovely residential with a pool, private underground parking, storeroom, garden areas, outdoor fitness equipment, parking area for bicycles and a children's play area. The development is just a 15 minutes' walk from the beach at El Carabassi. For golf lovers it's just a 20 minute drive to the Alenda Golf course, 10 minutes to the Plantillo and just 20 minutes to Alicante Golf, to the north of the great port and city of Alicante. To the south of Santa Pola and Torrevieja are numerous golf courses such as the Marquesa and La Finca golf courses. The natural

## **STYLE**

Modern