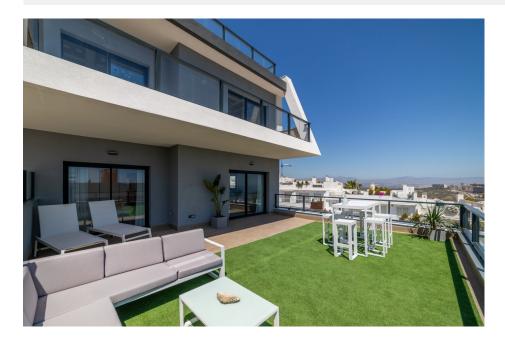

#### **DESCRIPTION**

FABULOUS NEW BUILD APARTMENTS GROUND FLOOR IN GRAN ALACANT with views of the Mediterranean Sea. This 92m2 ground floor apartment consists of 3 bedrooms, 2 bathrooms, a private 37m2 terrace and a 53m2 garden with direct access to the blue flag beach of El Carabassi. The apartment has been carefully designed as to enjoy beautiful views of the sea, beach, pool and private gardens of the development. Built by a developer with over 60 years building homes in Spain, this builder is one of the best possible choices if you wish to buy a home on the Costa Blanca. The apartment is built to a very high standard on a lovely residential with a pool, private underground parking, storeroom, garden areas, outdoor fitness equipment, parking area for bicycles and a children's play area. The development is just a 15 minutes' walk from the beach at El Carabassi. For golf lovers it's just a 20 minute drive to the Alenda Golf course, 10 minutes to the Plantillo and just 20 minutes to Alicante Golf, to the north of the great port and city of Alicante. To the south of Santa Pola and Torrevieja are numerous golf courses such as the Marquesa and La Finca golf courses. The natural

#### **GARDEN AND TERRACES**

- Open terrace
- Private gardenCommunal Garden