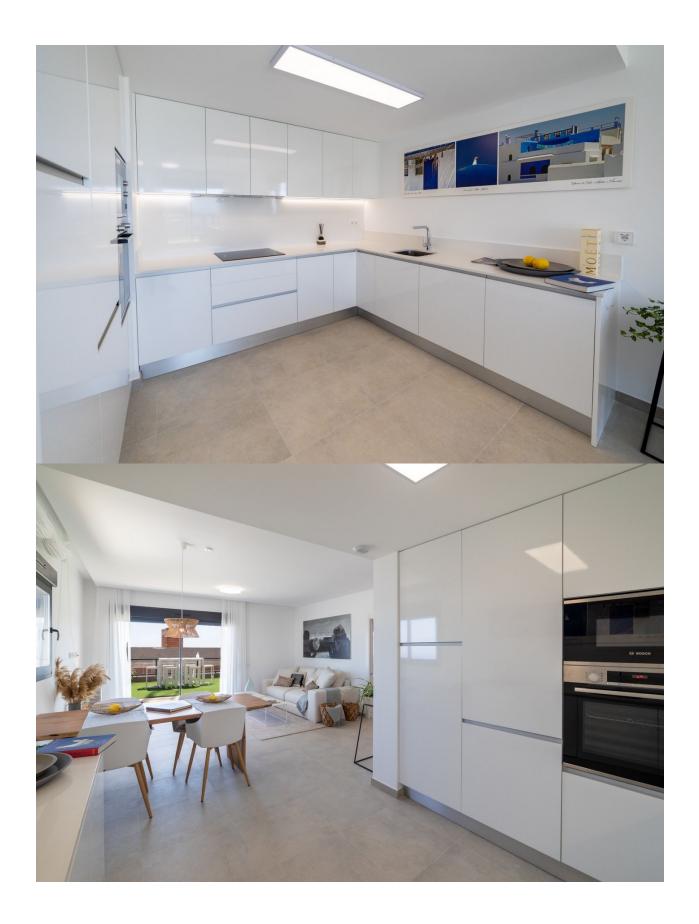

#### **DESCRIPTION**

FABULOUS NEW BUILD APARTMENTS GROUND FLOOR IN GRAN ALACANT with views of the Mediterranean Sea. This 92m2 ground floor apartment consists of 3 bedrooms, 2 bathrooms, a private 37m2 terrace and a 53m2 garden with direct access to the blue flag beach of El Carabassi. The apartment has been carefully designed as to enjoy beautiful views of the sea, beach, pool and private gardens of the development. Built by a developer with over 60 years building homes in Spain, this builder is one of the best possible choices if you wish to buy a home on the Costa Blanca. The apartment is built to a very high standard on a lovely residential with a pool, private underground parking, storeroom, garden areas, outdoor fitness equipment, parking area for bicycles and a children's play area. The development is just a 15 minutes' walk from the beach at El Carabassi. For golf lovers it's just a 20 minute drive to the Alenda Golf course, 10 minutes to the Plantillo and just 20 minutes to Alicante Golf, to the north of the great port and city of Alicante. To the south of Santa Pola and Torrevieja are numerous golf courses such as the Marquesa and La Finca golf courses. The natural

## **STYLE**

Modern