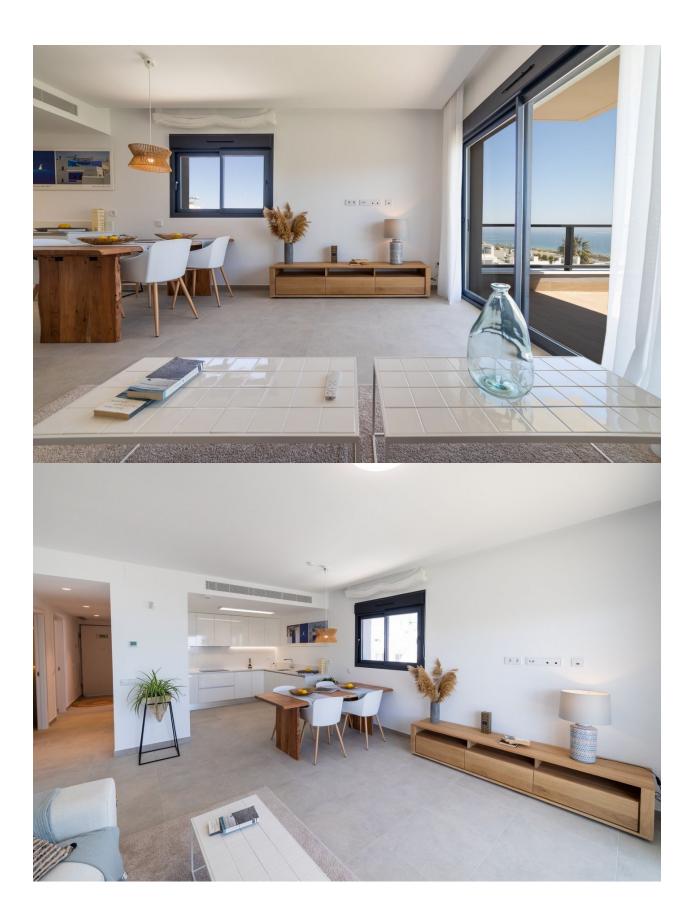

#### **DESCRIPTION**

FABULOUS NEW BUILD APARTMENTS GROUND FLOOR IN GRAN ALACANT with views of the Mediterranean Sea. This 92m2 ground floor apartment consists of 3 bedrooms, 2 bathrooms, a private 37m2 terrace and a 53m2 garden with direct access to the blue flag beach of El Carabassi. The apartment has been carefully designed as to enjoy beautiful views of the sea, beach, pool and private gardens of the development. Built by a developer with over 60 years building homes in Spain, this builder is one of the best possible choices if you wish to buy a home on the Costa Blanca. The apartment is built to a very high standard on a lovely residential with a pool, private underground parking, storeroom, garden areas, outdoor fitness equipment, parking area for bicycles and a children's play area. The development is just a 15 minutes' walk from the beach at El Carabassi. For golf lovers it's just a 20 minute drive to the Alenda Golf course, 10 minutes to the Plantillo and just 20 minutes to Alicante Golf, to the north of the great port and city of Alicante. To the south of Santa Pola and Torrevieja are numerous golf courses such as the Marquesa and La Finca golf courses. The natural

# **VIEWS**

• Panoramic views

#### **GARDEN AND TERRACES**

- Open terrace
- Private gardenCommunal Garden