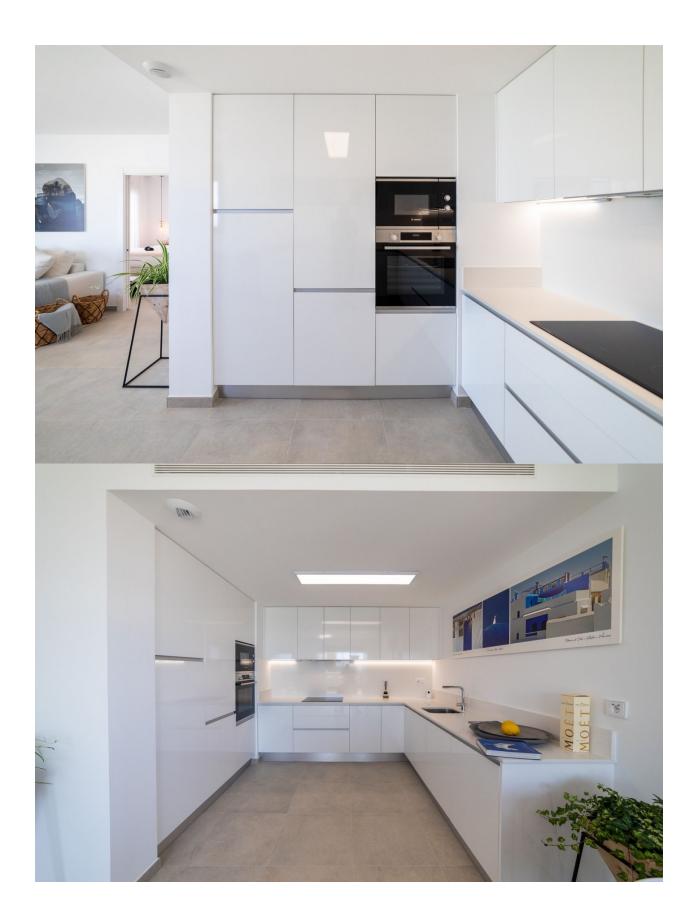

#### **DESCRIPTION**

FABULOUS NEW BUILD APARTMENTS GROUND FLOOR IN GRAN ALACANT with views of the Mediterranean Sea. This 92m2 ground floor apartment consists of 3 bedrooms, 2 bathrooms, a private 37m2 terrace and a 53m2 garden with direct access to the blue flag beach of El Carabassi. The apartment has been carefully designed as to enjoy beautiful views of the sea, beach, pool and private gardens of the development. Built by a developer with over 60 years building homes in Spain, this builder is one of the best possible choices if you wish to buy a home on the Costa Blanca. The apartment is built to a very high standard on a lovely residential with a pool, private underground parking, storeroom, garden areas, outdoor fitness equipment, parking area for bicycles and a children's play area. The development is just a 15 minutes' walk from the beach at El Carabassi. For golf lovers it's just a 20 minute drive to the Alenda Golf course, 10 minutes to the Plantillo and just 20 minutes to Alicante Golf, to the north of the great port and city of Alicante. To the south of Santa Pola and Torrevieja are numerous golf courses such as the Marquesa and La Finca golf courses. The natural