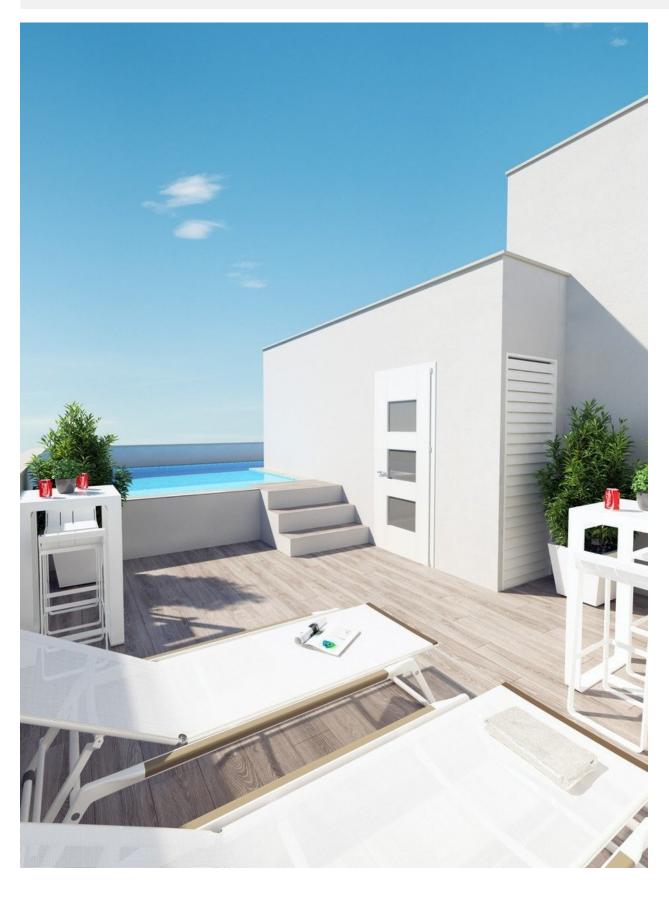

## **DESCRIPTION**

NEW BUILD APARTMENT PENTHOUSE IN TORREVIEJA located 150 metres from Los Locos beach in Torrevieja. This 132m2 penthouse apartment consists of 2 bedrooms, 1 bathroom, an integrated modern kitchen and large open-plan living/dining room, leading to a 38m2 tiled terrace. The development benefits from a rooftop communal swimming pool and sunbathing area. Torrevieja is a Spanish town in the province of Alicante, on the Costa Blanca. It is known for its superb promenade, restaurants, weekly Friday market and the Habaneras shopping centre. Only 15 minutes drive is "La Zenia Boulevard" the largest shopping centre in the Alicante region, it's a one-stop destination for clothes, shoes and general supplies. No matter what you're after, chances are you won't walk out empty-handed. In addition to the original established Golf courses on the Orihuela Costa Villamartin, Las Ramblas, Real Campoamor and Las Colinas, Torrevieja area is now also well served with excellent courses such as La Finca, La Marquesa, Las Colinas, Lo Romero and Vistabella offering different golf experiences with a variety of sea and mountain views. Alicante airport located 40 minutes away and Murcia airport about 1 hour away.

## **ENERGETIC CERTIFIED**

**VIEWS** 

• Panoramic views

DISTANCE TO:

Beach : 200 m

Airport: 50 Km

GARDEN AND TERRACES

• Open terrace