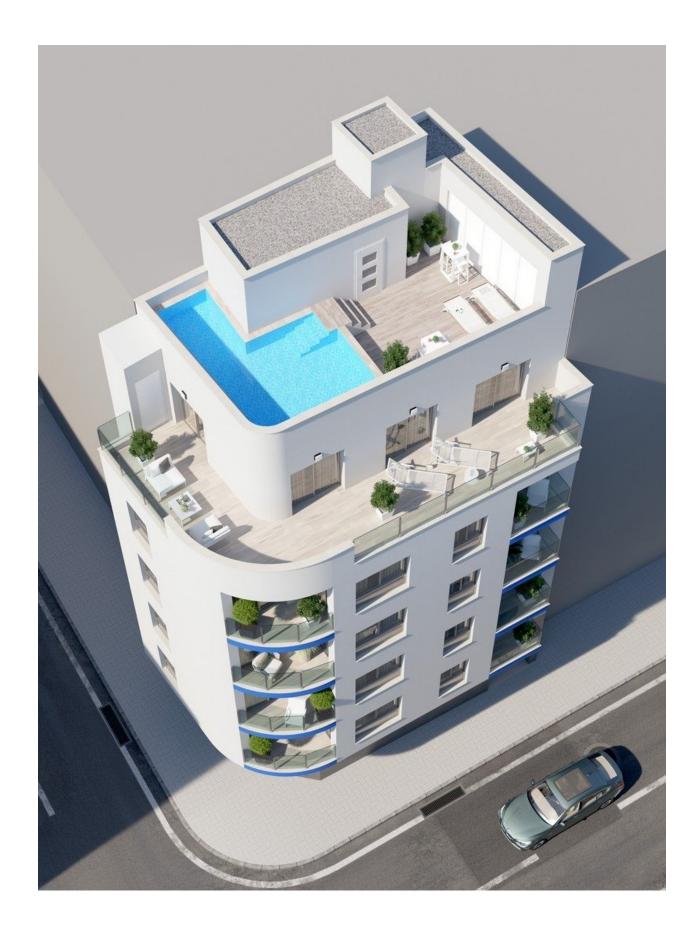

## **DESCRIPTION**

NEW BUILD APARTMENT PENTHOUSE IN TORREVIEJA located 150 metres from Los Locos beach in Torrevieja. This 132m2 penthouse apartment consists of 2 bedrooms, 1 bathroom, an integrated modern kitchen and large open-plan living/dining room, leading to a 38m2 tiled terrace. The development benefits from a rooftop communal swimming pool and sunbathing area. Torrevieja is a Spanish town in the province of Alicante, on the Costa Blanca. It is known for its superb promenade, restaurants, weekly Friday market and the Habaneras shopping centre. Only 15 minutes drive is "La Zenia Boulevard" the largest shopping centre in the Alicante region, it's a one-stop destination for clothes, shoes and general supplies. No matter what you're after, chances are you won't walk out empty-handed. In addition to the original established Golf courses on the Orihuela Costa Villamartin, Las Ramblas, Real Campoamor and Las Colinas, Torrevieja area is now also well served with excellent courses such as La Finca, La Marquesa, Las Colinas, Lo Romero and Vistabella offering different golf experiences with a variety of sea and mountain views. Alicante airport located 40 minutes away and Murcia airport about 1 hour away.

**PLANTA ATICO** 

PLANTA CUBIERTA/SOLARIUM

"OUR EXPERIENCE IS YOUR GUARANTEE"