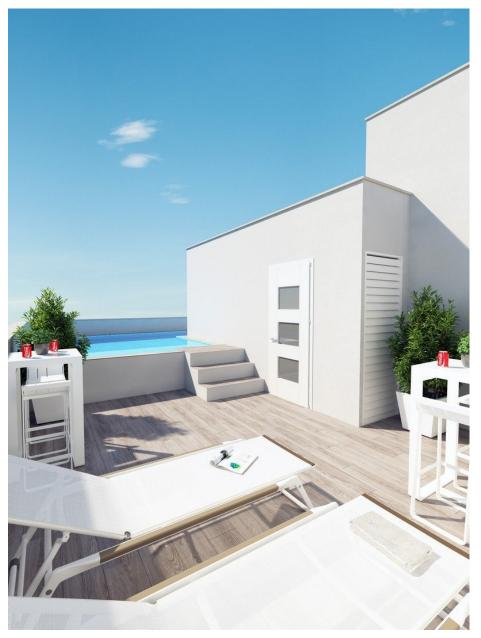

## **DESCRIPTION**

NEW BUILD APARTMENT PENTHOUSE IN TORREVIEJA located 150 metres from Los Locos beach in Torrevieja. This 132m2 penthouse apartment consists of 2 bedrooms, 1 bathroom, an integrated modern kitchen and large open-plan living/dining room, leading to a 38m2 tiled terrace. The development benefits from a rooftop communal swimming pool and sunbathing area. Torrevieja is a Spanish town in the province of Alicante, on the Costa Blanca. It is known for its superb promenade, restaurants, weekly Friday market and the Habaneras shopping centre. Only 15 minutes drive is "La Zenia Boulevard" the largest shopping centre in the Alicante region, it's a one-stop destination for clothes, shoes and general supplies. No matter what you're after, chances are you won't walk out empty-handed. In addition to the original established Golf courses on the Orihuela Costa Villamartin, Las Ramblas, Real Campoamor and Las Colinas, Torrevieja area is now also well served with excellent courses such as La Finca, La Marquesa, Las Colinas, Lo Romero and Vistabella offering different golf experiences with a variety of sea and mountain views. Alicante airport located 40 minutes away and Murcia airport about 1 hour away.

## **ENERGETIC CERTIFIED**

**VIEWS** 

• Panoramic views

DISTANCE TO:

Beach : 200 m

Airport: 50 Km

GARDEN AND TERRACES

• Open terrace

**EXTRA** 

• Reinforced door

|                         | VIV-A | 4  |
|-------------------------|-------|----|
| SALON COMEDOR           | 19,00 | m2 |
| PASILLO                 | 1,70  | m2 |
| BAÑO-1                  | 3,70  | m2 |
| DORMITORIO-1            | 10,00 | m2 |
| DORMITORIO-2            | 7,15  | m2 |
| SUP. TERRAZA-1          | 38,70 | m2 |
| SUP. ÚTIL VIVIENDA      | 80,25 | m2 |
| SUP. CONSTRUIDA COMUNES | 21,80 | m2 |