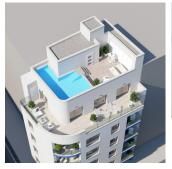

## **DESCRIPTION**

NEW BUILD APARTMENT PENTHOUSE IN TORREVIEJA located 150 metres from Los Locos beach in Torrevieja. This 132m2 penthouse apartment consists of 2 bedrooms, 1 bathroom, an integrated modern kitchen and large open-plan living/dining room, leading to a 38m2 tiled terrace. The development benefits from a rooftop communal swimming pool and sunbathing area. Torrevieja is a Spanish town in the province of Alicante, on the Costa Blanca. It is known for its superb promenade, restaurants, weekly Friday market and the Habaneras shopping centre. Only 15 minutes drive is "La Zenia Boulevard" the largest shopping centre in the Alicante region, it's a one-stop destination for clothes, shoes and general supplies. No matter what you're after, chances are you won't walk out empty-handed. In addition to the original established Golf courses on the Orihuela Costa Villamartin, Las Ramblas, Real Campoamor and Las Colinas, Torrevieja area is now also well served with excellent courses such as La Finca, La Marquesa, Las Colinas, Lo Romero and Vistabella offering different golf experiences with a variety of sea and mountain views. Alicante airport located 40 minutes away and Murcia airport about 1 hour away.

**PLANTA ATICO** 

PLANTA CUBIERTA/SOLARIUM

"OUR EXPERIENCE IS YOUR GUARANTEE"