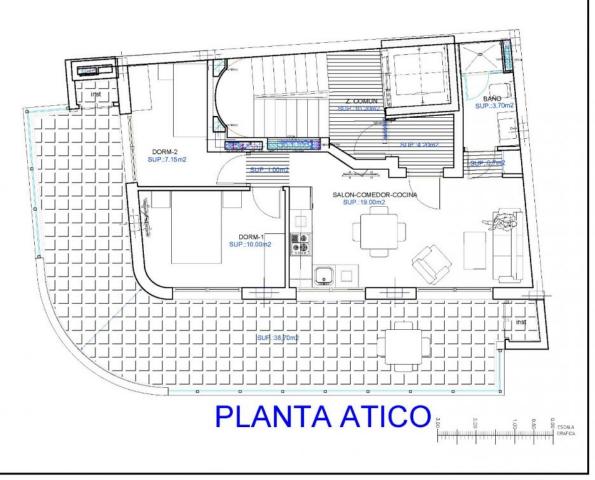

**EXTRA** 

• Reinforced door

|                         | VIV-A | 4  |
|-------------------------|-------|----|
| SALON COMEDOR           | 19,00 | m2 |
| PASILLO                 | 1,70  | m2 |
| BAÑO-1                  | 3,70  | m2 |
| DORMITORIO-1            | 10,00 | m2 |
| DORMITORIO-2            | 7,15  | m2 |
| SUP. TERRAZA-1          | 38,70 | m2 |
| SUP. ÚTIL VIVIENDA      | 80,25 | m2 |
| SUP. CONSTRUIDA COMUNES | 21,80 | m2 |

**PLANTA ATICO** 

PLANTA CUBIERTA/SOLARIUM

"OUR EXPERIENCE IS YOUR GUARANTEE"