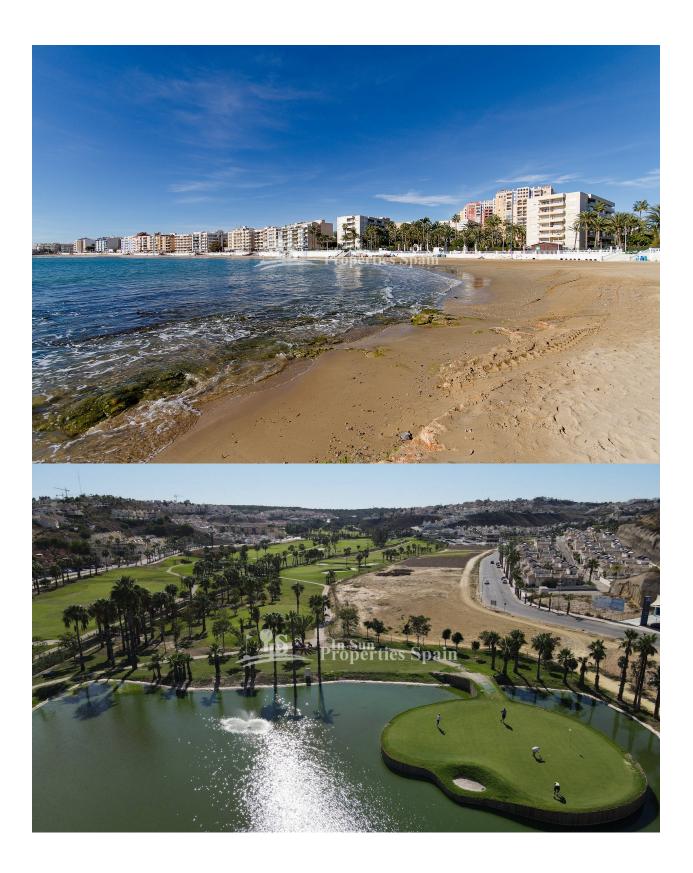

## **DESCRIPTION**

NEW BUILD APARTMENT PENTHOUSE IN TORREVIEJA located 150 metres from Los Locos beach in Torrevieja. This 132m2 penthouse apartment consists of 2 bedrooms, 1 bathroom, an integrated modern kitchen and large open-plan living/dining room, leading to a 38m2 tiled terrace. The development benefits from a rooftop communal swimming pool and sunbathing area. Torrevieja is a Spanish town in the province of Alicante, on the Costa Blanca. It is known for its superb promenade, restaurants, weekly Friday market and the Habaneras shopping centre. Only 15 minutes drive is "La Zenia Boulevard" the largest shopping centre in the Alicante region, it's a one-stop destination for clothes, shoes and general supplies. No matter what you're after, chances are you won't walk out empty-handed. In addition to the original established Golf courses on the Orihuela Costa Villamartin, Las Ramblas, Real Campoamor and Las Colinas, Torrevieja area is now also well served with excellent courses such as La Finca, La Marquesa, Las Colinas, Lo Romero and Vistabella offering different golf experiences with a variety of sea and mountain views. Alicante airport located 40 minutes away and Murcia airport about 1 hour away.

## **ENERGETIC CERTIFIED**

**VIEWS** 

• Panoramic views

DISTANCE TO:

Beach : 200 m

Airport: 50 Km

GARDEN AND TERRACES

• Open terrace