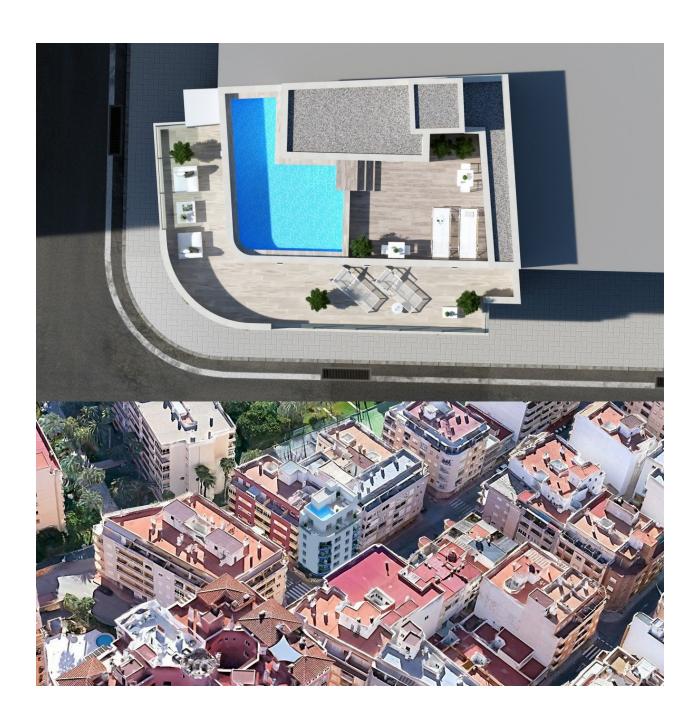

## **DESCRIPTION**

NEW BUILD APARTMENT PENTHOUSE IN TORREVIEJA located 150 metres from Los Locos beach in Torrevieja. This 132m2 penthouse apartment consists of 2 bedrooms, 1 bathroom, an integrated modern kitchen and large open-plan living/dining room, leading to a 38m2 tiled terrace. The development benefits from a rooftop communal swimming pool and sunbathing area. Torrevieja is a Spanish town in the province of Alicante, on the Costa Blanca. It is known for its superb promenade, restaurants, weekly Friday market and the Habaneras shopping centre. Only 15 minutes drive is "La Zenia Boulevard" the largest shopping centre in the Alicante region, it's a one-stop destination for clothes, shoes and general supplies. No matter what you're after, chances are you won't walk out empty-handed. In addition to the original established Golf courses on the Orihuela Costa Villamartin, Las Ramblas, Real Campoamor and Las Colinas, Torrevieja area is now also well served with excellent courses such as La Finca, La Marquesa, Las Colinas, Lo Romero and Vistabella offering different golf experiences with a variety of sea and mountain views. Alicante airport located 40 minutes away and Murcia airport about 1 hour away.