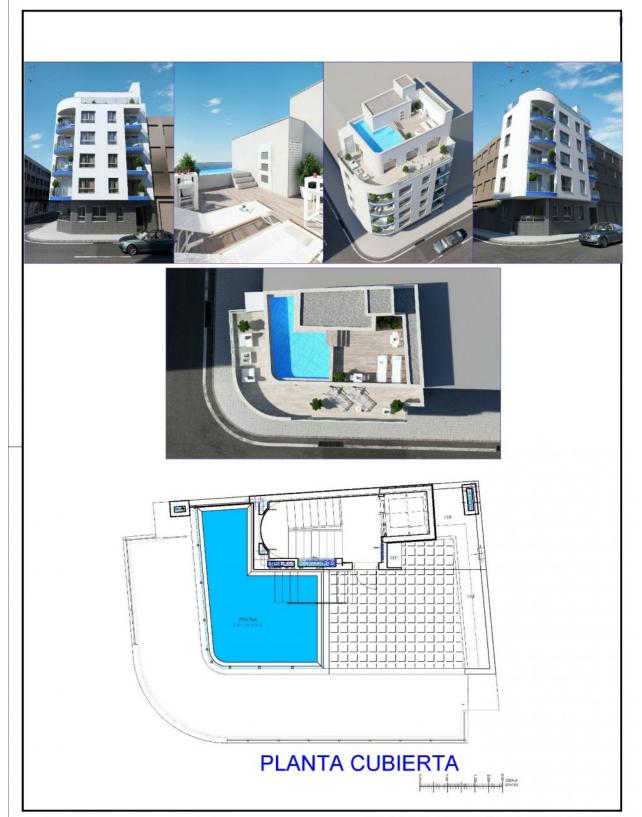

## **DESCRIPTION**

NEW BUILD APARTMENT PENTHOUSE IN TORREVIEJA located 150 metres from Los Locos beach in Torrevieja. This 132m2 penthouse apartment consists of 2 bedrooms, 1 bathroom, an integrated modern kitchen and large open-plan living/dining room, leading to a 38m2 tiled terrace. The development benefits from a rooftop communal swimming pool and sunbathing area. Torrevieja is a Spanish town in the province of Alicante, on the Costa Blanca. It is known for its superb promenade, restaurants, weekly Friday market and the Habaneras shopping centre. Only 15 minutes drive is "La Zenia Boulevard" the largest shopping centre in the Alicante region, it's a one-stop destination for clothes, shoes and general supplies. No matter what you're after, chances are you won't walk out empty-handed. In addition to the original established Golf courses on the Orihuela Costa Villamartin, Las Ramblas, Real Campoamor and Las Colinas, Torrevieja area is now also well served with excellent courses such as La Finca, La Marquesa, Las Colinas, Lo Romero and Vistabella offering different golf experiences with a variety of sea and mountain views. Alicante airport located 40 minutes away and Murcia airport about 1 hour away.

**EXTRA** 

• Reinforced door

|                         | VIV-A | 4  |
|-------------------------|-------|----|
| SALON COMEDOR           | 19,00 | m2 |
| PASILLO                 | 1,70  | m2 |
| BAÑO-1                  | 3,70  | m2 |
| DORMITORIO-1            | 10,00 | m2 |
| DORMITORIO-2            | 7,15  | m2 |
| SUP. TERRAZA-1          | 38,70 | m2 |
| SUP. ÚTIL VIVIENDA      | 80,25 | m2 |
| SUP. CONSTRUIDA COMUNES | 21,80 | m2 |

**PLANTA ATICO** 

PLANTA CUBIERTA/SOLARIUM

"OUR EXPERIENCE IS YOUR GUARANTEE"