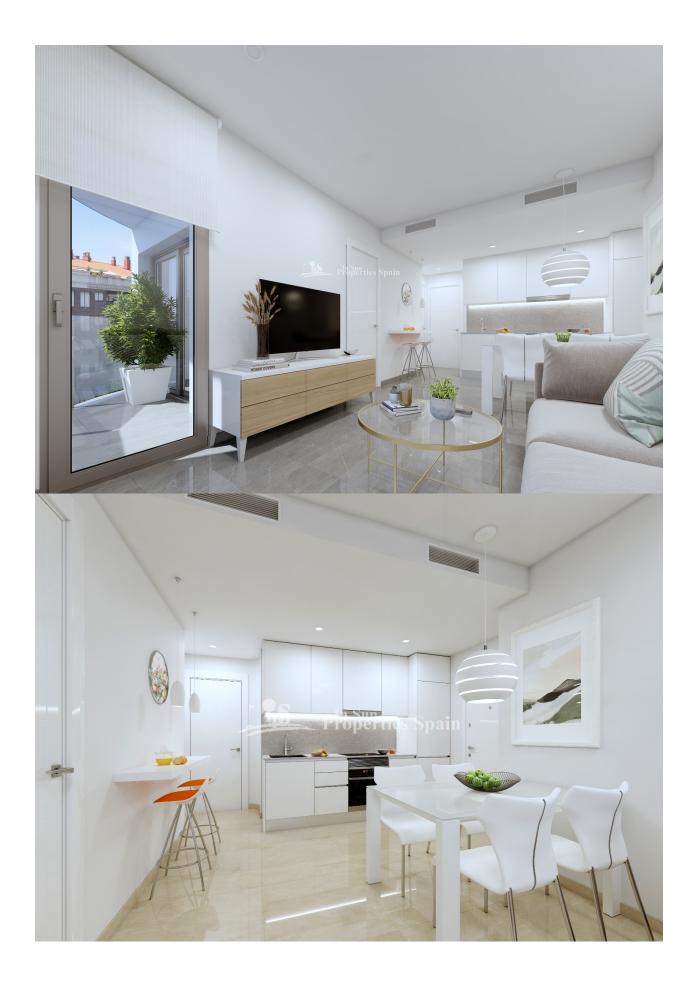

## **DESCRIPTION**

NEW BUILD APARTMENT PENTHOUSE IN TORREVIEJA located 150 metres from Los Locos beach in Torrevieja. This 132m2 penthouse apartment consists of 2 bedrooms, 1 bathroom, an integrated modern kitchen and large open-plan living/dining room, leading to a 38m2 tiled terrace. The development benefits from a rooftop communal swimming pool and sunbathing area. Torrevieja is a Spanish town in the province of Alicante, on the Costa Blanca. It is known for its superb promenade, restaurants, weekly Friday market and the Habaneras shopping centre. Only 15 minutes drive is "La Zenia Boulevard" the largest shopping centre in the Alicante region, it's a one-stop destination for clothes, shoes and general supplies. No matter what you're after, chances are you won't walk out empty-handed. In addition to the original established Golf courses on the Orihuela Costa Villamartin, Las Ramblas, Real Campoamor and Las Colinas, Torrevieja area is now also well served with excellent courses such as La Finca, La Marquesa, Las Colinas, Lo Romero and Vistabella offering different golf experiences with a variety of sea and mountain views. Alicante airport located 40 minutes away and Murcia airport about 1 hour away.