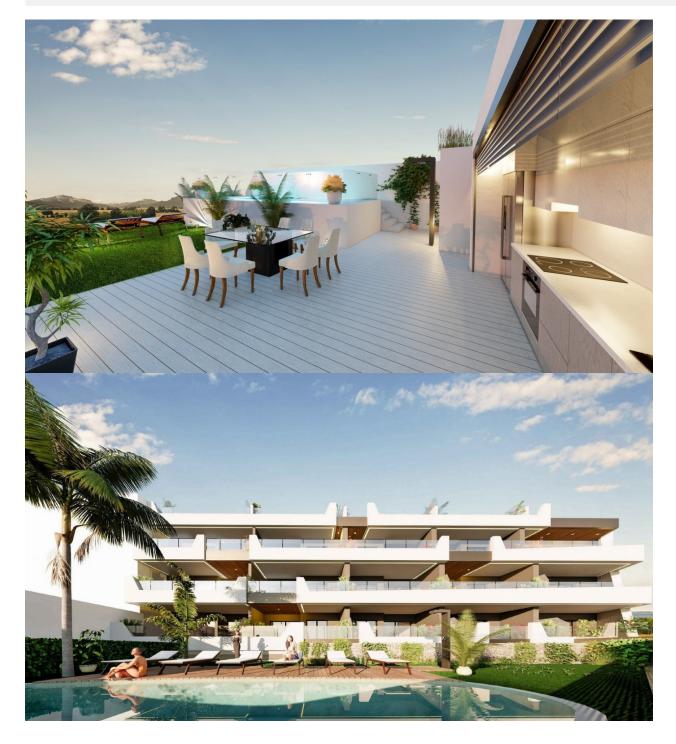

## DESCRIPTION

**REF: # 9630** 

NEW BUILD APARTMENTS PENTHOUSE IN BENIJOFAR ROJALES. This 73m2 penthouse apartment is situated in a quiet area of Benijofar and consists of 2 bedrooms, 2 bathrooms, a large 8m2 private terrace and 22m2 solarium. The penthouses with solariums from 75 m2 have a toilet and pre-installation for a kitchen, where you can enjoy the beautiful summer sunsets. The residential has a large green area with a swimming pool for all owners, as well as parking and storage. Benijofar it is a lovely village with a charming church and all services such as supermarkets, pharmacies, banks, restaurants and natural park located very close to the apartments. There are several golf courses close by as well as water parks in nearby Rojales and Torrevieja. The best beaches of Guardamar are only 10 minutes away by car with more than 11 km of white sand dunes and crystal clear waters. Benijófar located a few minutes from the N-332 and AP-7. Just 30 minutes from Alicante airport, 10 minutes from the beaches of Guardamar and Torrevieja.

## PROPERTY GALLERY