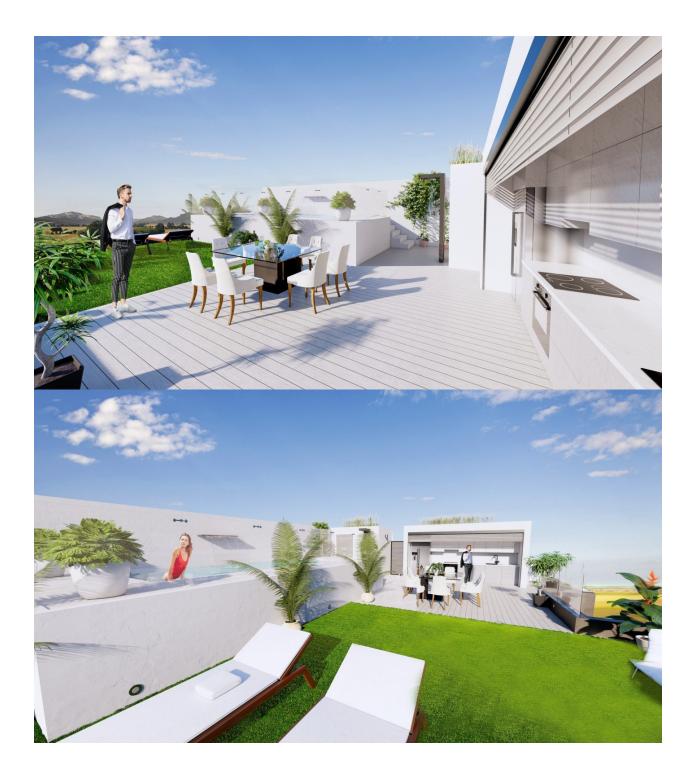

## DESCRIPTION

**REF: # 9630** 

NEW BUILD APARTMENTS PENTHOUSE IN BENIJOFAR ROJALES. This 73m2 penthouse apartment is situated in a quiet area of Benijofar and consists of 2 bedrooms, 2 bathrooms, a large 8m2 private terrace and 22m2 solarium. The penthouses with solariums from 75 m2 have a toilet and pre-installation for a kitchen, where you can enjoy the beautiful summer sunsets. The residential has a large green area with a swimming pool for all owners, as well as parking and storage. Benijofar it is a lovely village with a charming church and all services such as supermarkets, pharmacies, banks, restaurants and natural park located very close to the apartments. There are several golf courses close by as well as water parks in nearby Rojales and Torrevieja. The best beaches of Guardamar are only 10 minutes away by car with more than 11 km of white sand dunes and crystal clear waters. Benijófar located a few minutes from the N-332 and AP-7. Just 30 minutes from Alicante airport, 10 minutes from the beaches of Guardamar and Torrevieja.

# PARKING

Panoramic views

Beach : +10 Km Airport: 50 Km Parking no Cars: 1

GARDEN AND TERRACES

• Open terrace

- Reinforced door
- Storage room