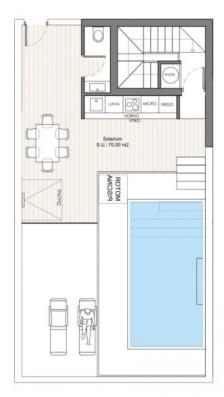

#### 2 Dormitorios

| SUP. ÚTIL            | (m²)   |
|----------------------|--------|
| Salón-Comedor-Cocina | 26,94  |
| Dormitorio suite 1   | 12.59  |
| Baño 1               | 3,57   |
| Dormitorio 2         | 11,74  |
| Baño 2               | 3,19   |
| Distribuidor         | 1,25   |
| Hall                 | 2,14   |
| Trastero             | 2,40   |
| SUP. ÚTIL INTERIOR   | 63.82  |
| Terraza              | 21,41  |
| Solarium             | 70,00  |
| SUP. CONST VIVIENDA  | 75,00  |
| SUP. CONST ZZCC      | 10,00  |
| TOTAL VIVIENDA       | 176.41 |

PLANTA ÁTICO

PLANTA SOLARIUM

"OUR EXPERIENCE IS YOUR GUARANTEE"