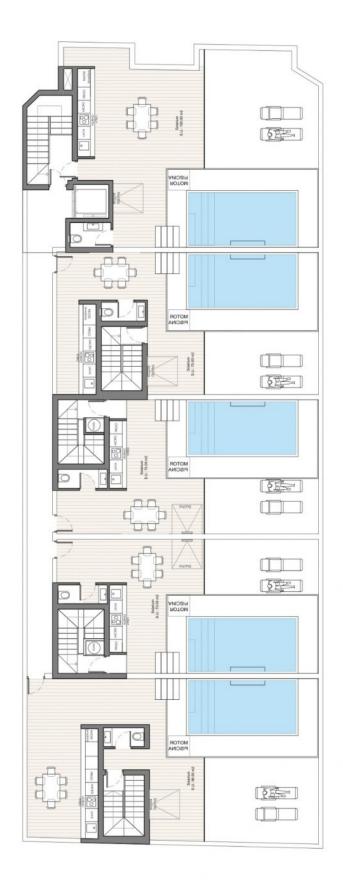

## DESCRIPTION

**REF: # 9630** 

NEW BUILD APARTMENTS PENTHOUSE IN BENIJOFAR ROJALES. This 73m2 penthouse apartment is situated in a quiet area of Benijofar and consists of 2 bedrooms, 2 bathrooms, a large 8m2 private terrace and 22m2 solarium. The penthouses with solariums from 75 m2 have a toilet and pre-installation for a kitchen, where you can enjoy the beautiful summer sunsets. The residential has a large green area with a swimming pool for all owners, as well as parking and storage. Benijofar it is a lovely village with a charming church and all services such as supermarkets, pharmacies, banks, restaurants and natural park located very close to the apartments. There are several golf courses close by as well as water parks in nearby Rojales and Torrevieja. The best beaches of Guardamar are only 10 minutes away by car with more than 11 km of white sand dunes and crystal clear waters. Benijófar located a few minutes from the N-332 and AP-7. Just 30 minutes from Alicante airport, 10 minutes from the beaches of Guardamar and Torrevieja.

# PARKING

Panoramic views

Beach : +10 Km Airport: 50 Km Parking no Cars: 1

GARDEN AND TERRACES

• Open terrace

- Reinforced door
- Storage room