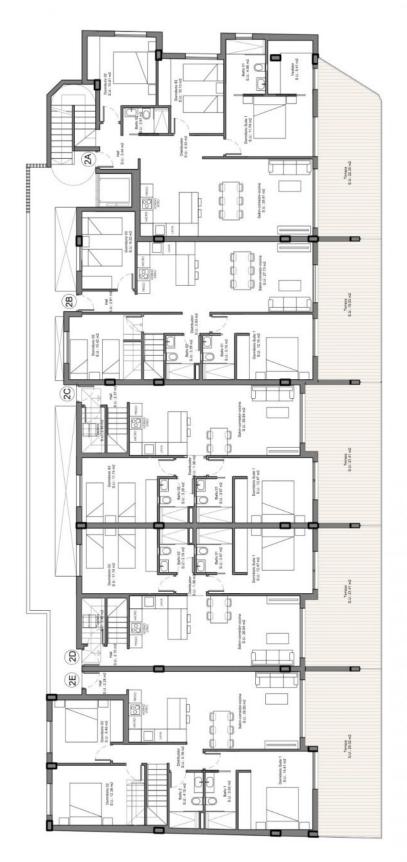

#### 2 Dormitorios

| SUP. ÚTIL            | (m²)   |
|----------------------|--------|
| Salón-Comedor-Cocina | 26,94  |
| Dormitorio suite 1   | 12.59  |
| Baño 1               | 3,57   |
| Dormitorio 2         | 11,74  |
| Baño 2               | 3,19   |
| Distribuidor         | 1,25   |
| Hall                 | 2,14   |
| Trastero             | 2,40   |
| SUP. ÚTIL INTERIOR   | 63.82  |
| Terraza              | 21,41  |
| Solarium             | 70,00  |
| SUP. CONST VIVIENDA  | 75,00  |
| SUP. CONST ZZCC      | 10,00  |
| TOTAL VIVIENDA       | 176.41 |

PLANTA ÁTICO

PLANTA SOLARIUM

"OUR EXPERIENCE IS YOUR GUARANTEE"