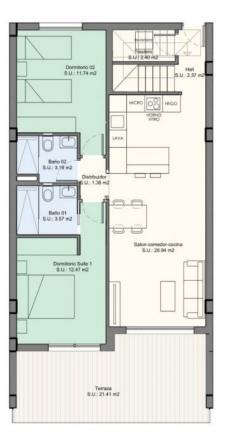

#### 2 Dormitorios

| SUP. ÚTIL            | (m²)   |
|----------------------|--------|
| Salón-Comedor-Cocina | 26,94  |
| Dormitorio suite 1   | 12.59  |
| Baño 1               | 3,57   |
| Dormitorio 2         | 11,74  |
| Baño 2               | 3,19   |
| Distribuidor         | 1,25   |
| Hall                 | 2,14   |
| Trastero             | 2,40   |
| SUP. ÚTIL INTERIOR   | 63.82  |
| Terraza              | 21,41  |
| Solarium             | 70,00  |
| SUP. CONST VIVIENDA  | 75,00  |
| SUP. CONST ZZCC      | 10,00  |
| TOTAL VIVIENDA       | 176.41 |

PLANTA ÁTICO

PLANTA SOLARIUM

"OUR EXPERIENCE IS YOUR GUARANTEE"