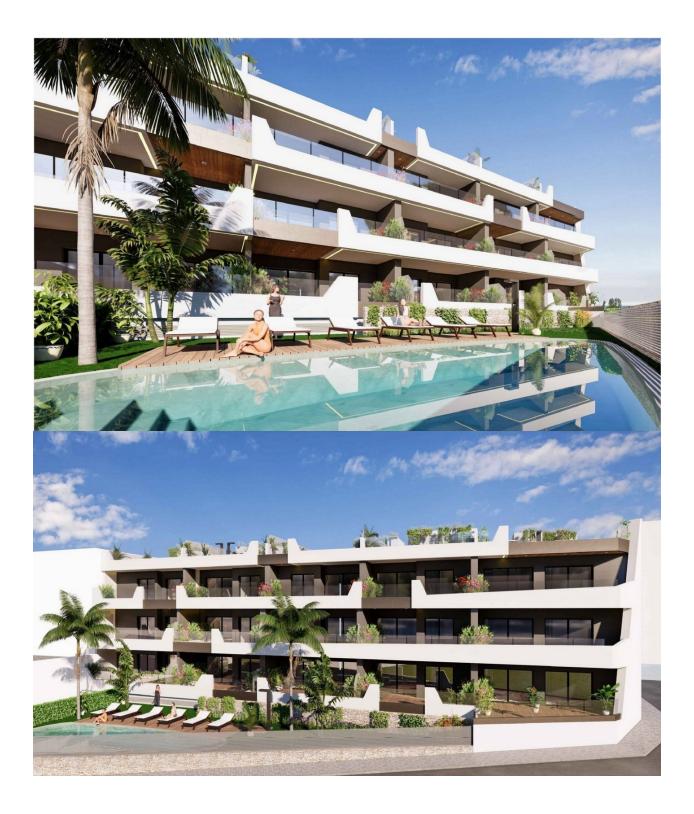

## DESCRIPTION

**REF: # 9630** 

NEW BUILD APARTMENTS PENTHOUSE IN BENIJOFAR ROJALES. This 73m2 penthouse apartment is situated in a quiet area of Benijofar and consists of 2 bedrooms, 2 bathrooms, a large 8m2 private terrace and 22m2 solarium. The penthouses with solariums from 75 m2 have a toilet and pre-installation for a kitchen, where you can enjoy the beautiful summer sunsets. The residential has a large green area with a swimming pool for all owners, as well as parking and storage. Benijofar it is a lovely village with a charming church and all services such as supermarkets, pharmacies, banks, restaurants and natural park located very close to the apartments. There are several golf courses close by as well as water parks in nearby Rojales and Torrevieja. The best beaches of Guardamar are only 10 minutes away by car with more than 11 km of white sand dunes and crystal clear waters. Benijófar located a few minutes from the N-332 and AP-7. Just 30 minutes from Alicante airport, 10 minutes from the beaches of Guardamar and Torrevieja.

## PROPERTY GALLERY