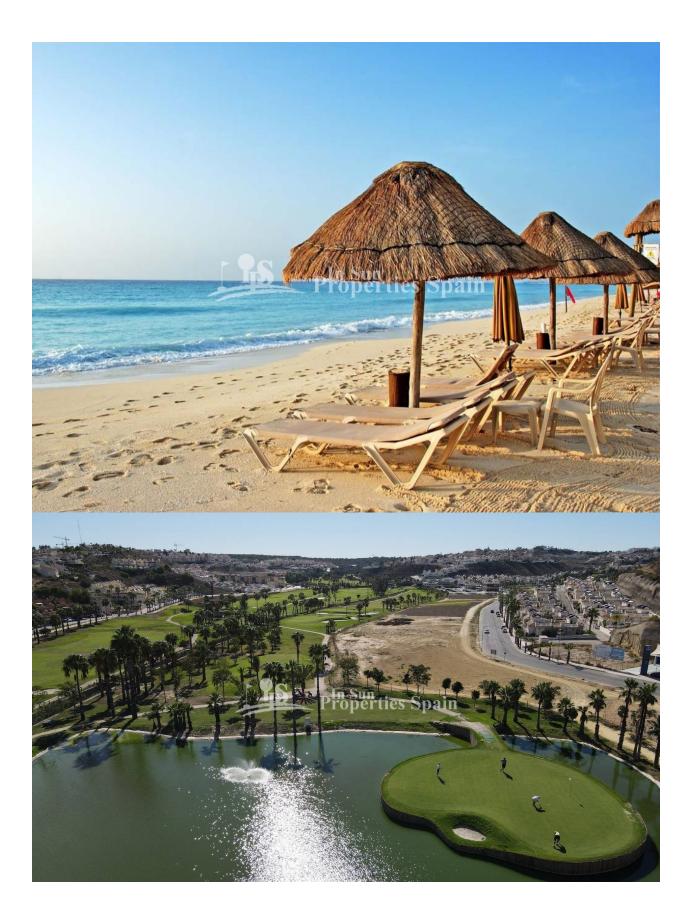

## DESCRIPTION

**REF: # 9630** 

NEW BUILD APARTMENTS PENTHOUSE IN BENIJOFAR ROJALES. This 73m2 penthouse apartment is situated in a quiet area of Benijofar and consists of 2 bedrooms, 2 bathrooms, a large 8m2 private terrace and 22m2 solarium. The penthouses with solariums from 75 m2 have a toilet and pre-installation for a kitchen, where you can enjoy the beautiful summer sunsets. The residential has a large green area with a swimming pool for all owners, as well as parking and storage. Benijofar it is a lovely village with a charming church and all services such as supermarkets, pharmacies, banks, restaurants and natural park located very close to the apartments. There are several golf courses close by as well as water parks in nearby Rojales and Torrevieja. The best beaches of Guardamar are only 10 minutes away by car with more than 11 km of white sand dunes and crystal clear waters. Benijófar located a few minutes from the N-332 and AP-7. Just 30 minutes from Alicante airport, 10 minutes from the beaches of Guardamar and Torrevieja.