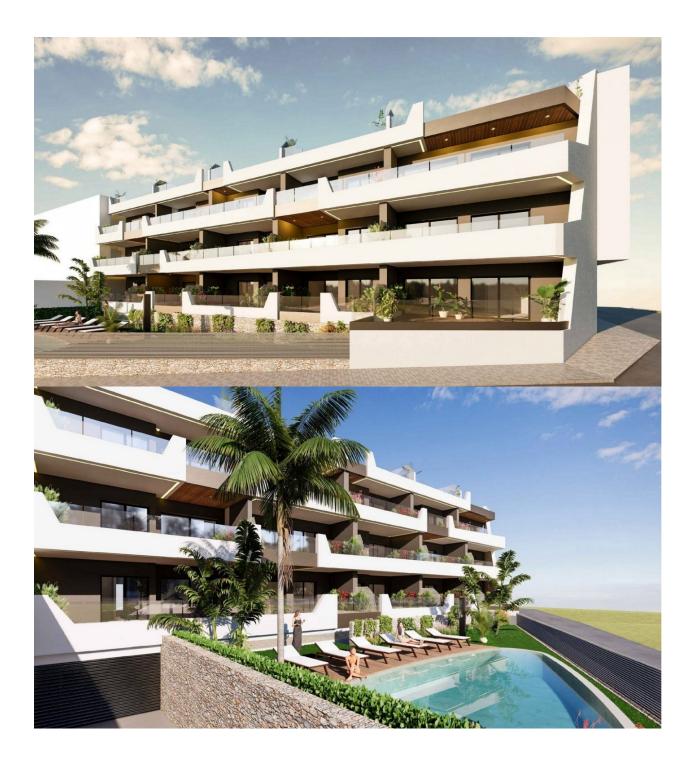

## DESCRIPTION

**REF: # 9630** 

NEW BUILD APARTMENTS PENTHOUSE IN BENIJOFAR ROJALES. This 73m2 penthouse apartment is situated in a quiet area of Benijofar and consists of 2 bedrooms, 2 bathrooms, a large 8m2 private terrace and 22m2 solarium. The penthouses with solariums from 75 m2 have a toilet and pre-installation for a kitchen, where you can enjoy the beautiful summer sunsets. The residential has a large green area with a swimming pool for all owners, as well as parking and storage. Benijofar it is a lovely village with a charming church and all services such as supermarkets, pharmacies, banks, restaurants and natural park located very close to the apartments. There are several golf courses close by as well as water parks in nearby Rojales and Torrevieja. The best beaches of Guardamar are only 10 minutes away by car with more than 11 km of white sand dunes and crystal clear waters. Benijófar located a few minutes from the N-332 and AP-7. Just 30 minutes from Alicante airport, 10 minutes from the beaches of Guardamar and Torrevieja.

## PROPERTY GALLERY