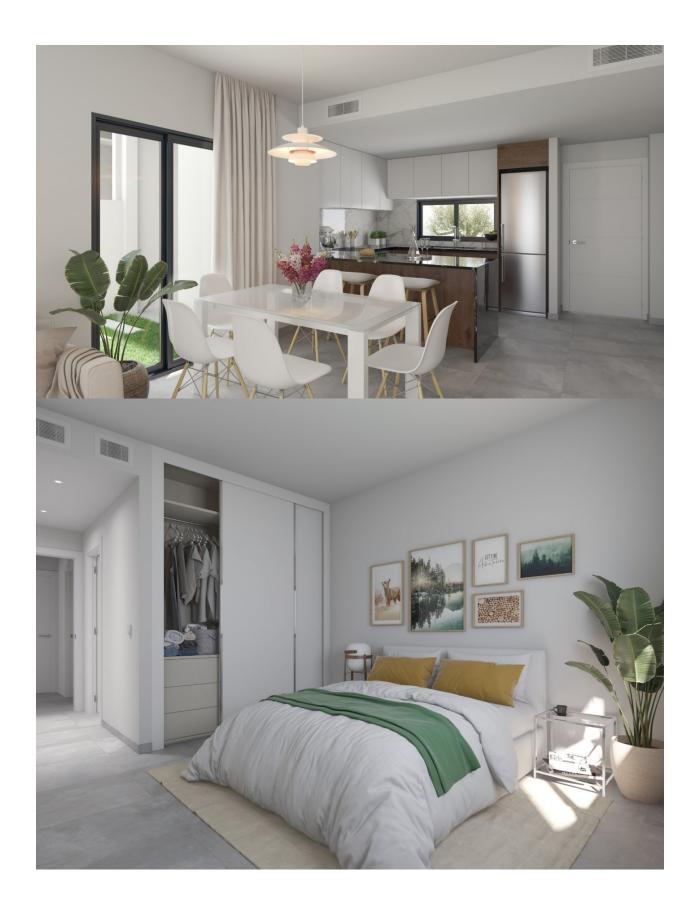

#### **DESCRIPTION**

NEW BUILD RESIDENTIAL APARTMENTS GROUND FLOOR IN VISTABELLA near the golf course. \*\*\* AIR-CONDITIONING, WHITE GOODS, ELECTRIC SHUTTERS, EVERYTHING APART FROM THE FURNITURE AND PICTURES INCLUDED!!!\*\*\* This lovely spacious 93m2 ground floor apartment consists of 2 bedrooms with fitted wardrobes, 2 bathrooms, an open plan kitchen with lounge area, a private 26m2 terrace and 68m2 garden, all of which are being built with top quality products and materials. The communal areas are beautifully designed and have a lovely communal swimming pool and off road parking. At Vistabella Golf the course is designed so that each player can enjoy it from start to finish. Its undulating streets, strategic bunkers or lakes are some of the features that make it one of the most attractive designs in the area, where every stroke is a challenge and a pleasure for the senses. The 18 Holes of Vistabella Golf, par 72 and more than 6,000

# **KITCHEN**

- Tile floors
- Stone floors

- Open kitchenEquipped kitchen