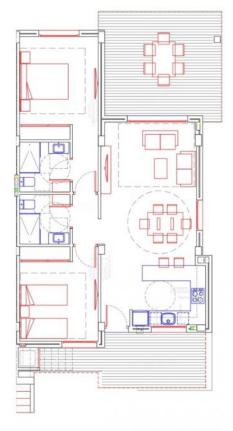

# VIVIENDA Nº1 PL.BAJA

PLANTA BAJA.

PLANTA BAJA.

| DEPENDENCIA          | M2         |
|----------------------|------------|
| PORCHE-1             | 9,20       |
| AEROTERMIA           | 0,60       |
| SALON COMEDOR COCINA | 31,20      |
| PORCHE-2(100%)       | 19,60      |
| PASO                 | 2,00       |
| DORMITORIO-1         | 14,90      |
| DORMITORIO-2         | 11,70      |
| BAÑO-1               | 3,95       |
| BAÑO-2               | 3,95       |
| TOTAL UTIL WDA,      | 97,10      |
| * PORCHES COMPUTADO  | OS AL 100% |
| OTRAS SUP, ANEXAS    |            |
| JARDINES-ACCESO      | 68,50      |