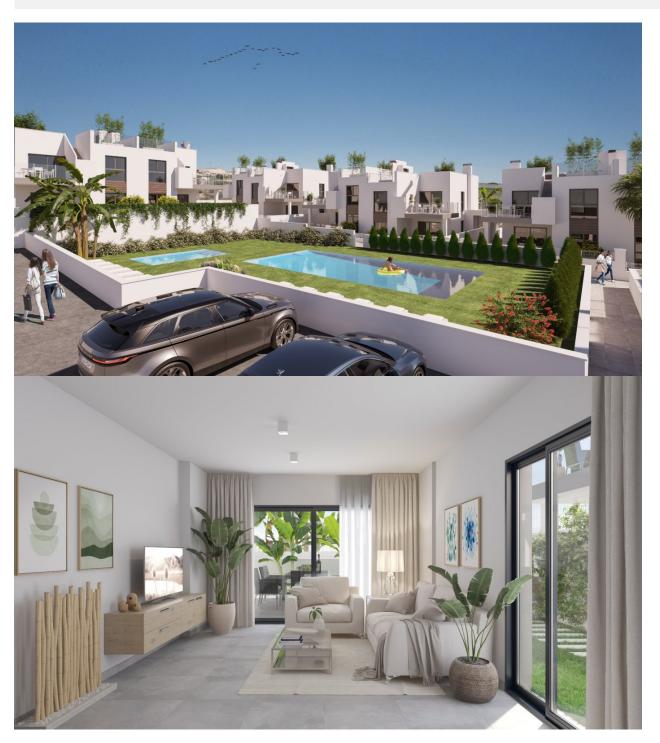

#### **DESCRIPTION**

NEW BUILD RESIDENTIAL APARTMENTS GROUND FLOOR IN VISTABELLA near the golf course. \*\*\* AIR-CONDITIONING, WHITE GOODS, ELECTRIC SHUTTERS, EVERYTHING APART FROM THE FURNITURE AND PICTURES INCLUDED!!!\*\*\* This lovely spacious 93m2 ground floor apartment consists of 2 bedrooms with fitted wardrobes, 2 bathrooms, an open plan kitchen with lounge area, a private 26m2 terrace and 68m2 garden, all of which are being built with top quality products and materials. The communal areas are beautifully designed and have a lovely communal swimming pool and off road parking. At Vistabella Golf the course is designed so that each player can enjoy it from start to finish. Its undulating streets, strategic bunkers or lakes are some of the features that make it one of the most attractive designs in the area, where every stroke is a challenge and a pleasure for the senses. The 18 Holes of Vistabella Golf, par 72 and more than 6,000

#### **GARDEN AND TERRACES**

- Open terrace
- LandscapedPrivate garden
- Communal Garden