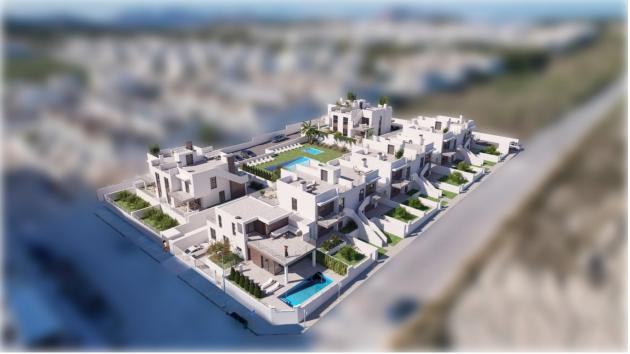

#### **ORIHUELA COSTA (VISTABELLA GOLF)**

| INFO              |                                     |
|-------------------|-------------------------------------|
| PRICE:            | 224.000 €                           |
| PROPERTY<br>TYPE: | Apartment                           |
| CITY:             | Orihuela Costa<br>(Vistabella Golf) |
| BEDROOMS:         | 2                                   |
| Bathrooms:        | 2                                   |
| Build ( m2 ):     | 93                                  |
| Plot ( m2 ):      | 68                                  |
| Terrace ( m2 ):   | 26                                  |
| Year:             | -                                   |
| Floor:            | -                                   |
| Old price         | -                                   |

#### **DESCRIPTION**

NEW BUILD RESIDENTIAL APARTMENTS GROUND FLOOR IN VISTABELLA near the golf course. \*\*\* AIR-CONDITIONING, WHITE GOODS, ELECTRIC SHUTTERS, EVERYTHING APART FROM THE FURNITURE AND PICTURES INCLUDED!!!\*\*\* This lovely spacious 93m2 ground floor apartment consists of 2 bedrooms with fitted wardrobes, 2 bathrooms, an open plan kitchen with lounge area, a private 26m2 terrace and 68m2 garden, all of which are being built with top quality products and materials. The communal areas are beautifully designed and have a lovely communal swimming pool and off road parking. At Vistabella Golf the course is designed so that each player can enjoy it from start to finish. Its undulating streets, strategic bunkers or lakes are some of the features that make it one of the most attractive designs in the area, where every stroke is a challenge and a pleasure for the senses. The 18 Holes of Vistabella Golf, par 72 and more than 6,000