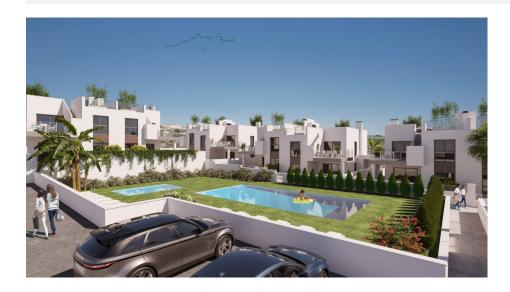

#### **DESCRIPTION**

NEW BUILD RESIDENTIAL APARTMENTS GROUND FLOOR IN VISTABELLA near the golf course. \*\*\* AIR-CONDITIONING, WHITE GOODS, ELECTRIC SHUTTERS, EVERYTHING APART FROM THE FURNITURE AND PICTURES INCLUDED!!!\*\*\* This lovely spacious 93m2 ground floor apartment consists of 2 bedrooms with fitted wardrobes, 2 bathrooms, an open plan kitchen with lounge area, a private 26m2 terrace and 68m2 garden, all of which are being built with top quality products and materials. The communal areas are beautifully designed and have a lovely communal swimming pool and off road parking. At Vistabella Golf the course is designed so that each player can enjoy it from start to finish. Its undulating streets, strategic bunkers or lakes are some of the features that make it one of the most attractive designs in the area, where every stroke is a challenge and a pleasure for the senses. The 18 Holes of Vistabella Golf, par 72 and more than 6,000

#### **GARDEN AND TERRACES**

- Open terrace
- LandscapedPrivate garden
- Communal Garden

# **PARKING**

Parking no Cars: 1