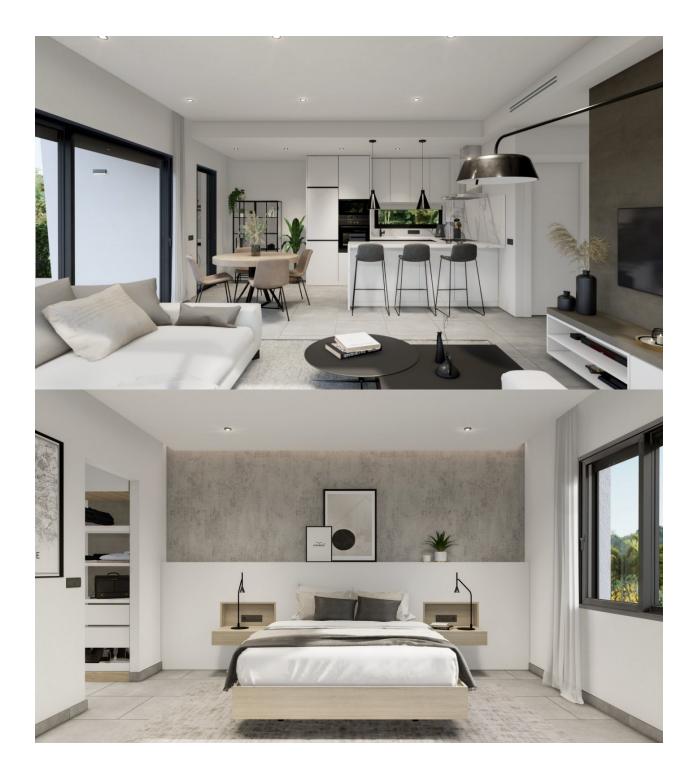

|
| FLOARING                                      | KITCHEN                                                                               | GARDEN AND<br>TERRACES                                                                       | EXTRA                                                                                                         |
| Tile floors                                   | <ul><li> Open kitchen</li><li> Equipped kitchen</li><li> Granite countertop</li></ul> | <ul> <li>Covered terrace</li> <li>Open terrace</li> <li>Automatic watering system</li> </ul> | <ul> <li>Built in wardrobes</li> <li>Alarm</li> <li>Reinforced door</li> <li>Double glazed windows</li> </ul> |

LandscapedFencedStone wallsPrivate garden

Storage room

# PROPERTY GALLERY













# TIPO - 3D -STANDAR

| VESTIBULO           | 8.60   |
|---------------------|--------|
| S - C - K           | 32.80  |
| DORMITORIO 2        | 11.05  |
| BAÑO 2              | 4.00   |
| DORMITORIO 3        | 10.10  |
| DORMITORIO 1        | 22.85  |
| BAÑO 1              | 4.35   |
| ESCALERA            | 7.00   |
| TOTAL SUP. UTIL     | 100.75 |
| LAVADERO            | 2.75   |
| TERRAZA             | 26.00  |
| SOLARIO             | 49.30  |
| TOTAL SUP. TERRAZAS | 78.05  |

#### SUPERFICIES CONSTRUIDAS

| PL BAJA                   | 86.20  |
|---------------------------|--------|
| PL ALTA                   | 45.00  |
| TERRAZA CUB. + LAV. (50%) | 8.15   |
| TOTAL EDIFICABILIDAD      | 139.35 |





"OUR EXPERIENCE IS YOUR GUARANTEE"