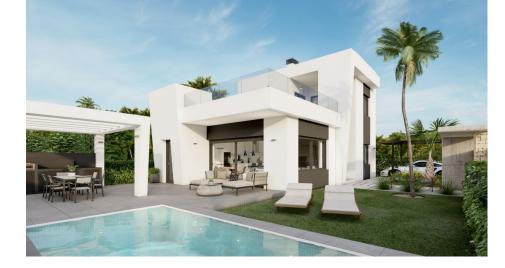

### DESCRIPTION

REF: # 9522

BEAUTIFUL MEDITERRANEAN VILLA, DETACHED, IN PUNTA PRIMA, ORIHUELA COSTA, only 900m from the sea. This superb modern design 139m2 detached villa is built on a plot of 310m2 and is situated in La Ciñuelica, Punta Prima, Orihuela Costa. The villa consists of 3 bedrooms, 2 bathrooms, a 26m2 terrace, a 49m2 solarium, private pool, garden and parking. It is in walking distance to all amenities; restaurants, supermarkets, bus stop and a pharmacy. With the city of Torrevieja, the hospital of Torrevieja and the Zenia Boulevard shopping centre only 3 km away, and the golf courses of Orihuela Costa just a short drive away, make this an ideal location to establish the centre of your holidays or to live all year round. Enjoy 300 days of sunshine a year with an average annual temperature of 20°C. Nearest Airports: Both Alicante and Murcia (Corvera) Airports are 45 minutes drive away.