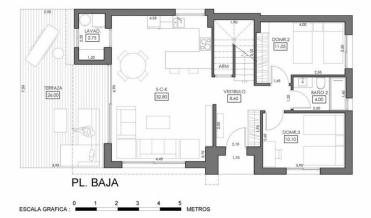

# TIPO - 3D -STANDAR

| VESTIBULO           | 8.60   |
|---------------------|--------|
| S - C - K           | 32.80  |
| DORMITORIO 2        | 11.05  |
| BAÑO 2              | 4.00   |
| DORMITORIO 3        | 10.10  |
| DORMITORIO 1        | 22.85  |
| BAÑO 1              | 4.35   |
| ESCALERA            | 7.00   |
| TOTAL SUP. UTIL     | 100.75 |
| LAVADERO            | 2.75   |
| TERRAZA             | 26.00  |
| SOLARIO             | 49.30  |
| TOTAL SUP. TERRAZAS | 78.05  |

#### SUPERFICIES CONSTRUIDAS

| PL BAJA                   | 86.20  |
|---------------------------|--------|
| PL ALTA                   | 45.00  |
| TERRAZA CUB. + LAV. (50%) | 8.15   |
| TOTAL EDIFICABILIDAD      | 139.35 |