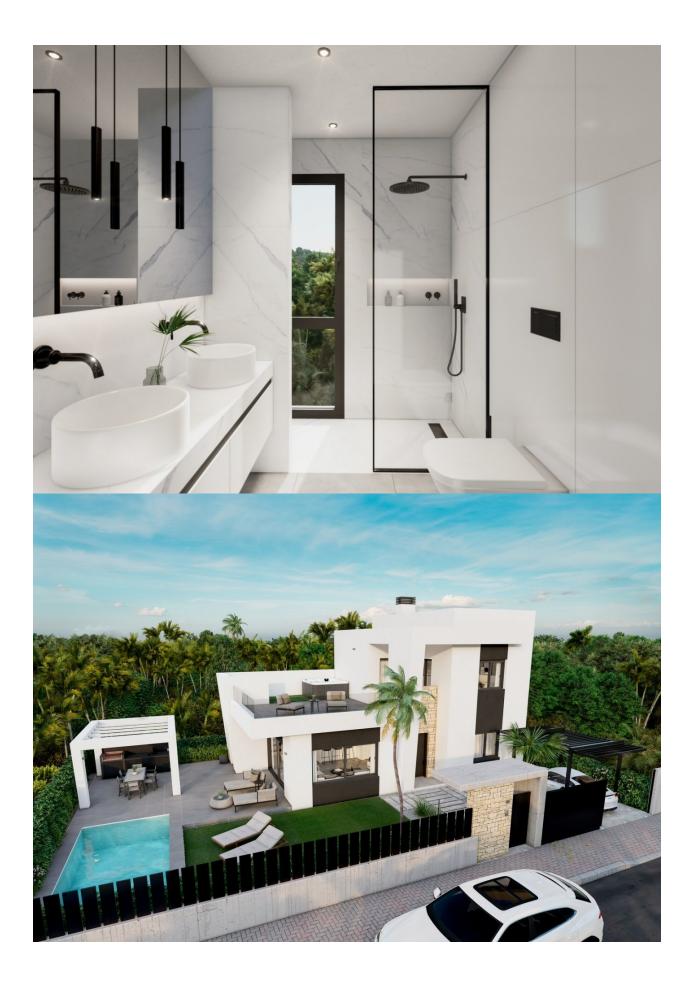

### DESCRIPTION

REF: # 9522

BEAUTIFUL MEDITERRANEAN VILLA, DETACHED, IN PUNTA PRIMA, ORIHUELA COSTA, only 900m from the sea. This superb modern design 139m2 detached villa is built on a plot of 310m2 and is situated in La Ciñuelica, Punta Prima, Orihuela Costa. The villa consists of 3 bedrooms, 2 bathrooms, a 26m2 terrace, a 49m2 solarium, private pool, garden and parking. It is in walking distance to all amenities; restaurants, supermarkets, bus stop and a pharmacy. With the city of Torrevieja, the hospital of Torrevieja and the Zenia Boulevard shopping centre only 3 km away, and the golf courses of Orihuela Costa just a short drive away, make this an ideal location to establish the centre of your holidays or to live all year round. Enjoy 300 days of sunshine a year with an average annual temperature of 20°C. Nearest Airports: Both Alicante and Murcia (Corvera) Airports are 45 minutes drive away.

### **ENERGETIC CERTIFIED**

| STYLE                                         | VIEWS                                                                                 | AIRCONDITIONING                                                                              | DISTANCE TO :                                                                                                 |
|-----------------------------------------------|---------------------------------------------------------------------------------------|----------------------------------------------------------------------------------------------|---------------------------------------------------------------------------------------------------------------|
| <ul><li>Modern</li><li>Contemporary</li></ul> | Panoramic views                                                                       | Central airconditioning                                                                      | Beach : 9 Km<br>Airport: 70 Km                                                                                |
| ORIENTATION                                   | FURNITURE                                                                             | PARKING                                                                                      | MAIN LIVING AREA                                                                                              |
| South west                                    | Not furnished                                                                         | Parking no Cars: 1                                                                           | <ul><li>Storage</li><li>Bathroom en-suite</li></ul>                                                           |
| FLOARING                                      | KITCHEN                                                                               | GARDEN AND<br>TERRACES                                                                       | EXTRA                                                                                                         |
| Tile floors                                   | <ul><li> Open kitchen</li><li> Equipped kitchen</li><li> Granite countertop</li></ul> | <ul> <li>Covered terrace</li> <li>Open terrace</li> <li>Automatic watering system</li> </ul> | <ul> <li>Built in wardrobes</li> <li>Alarm</li> <li>Reinforced door</li> <li>Double glazed windows</li> </ul> |