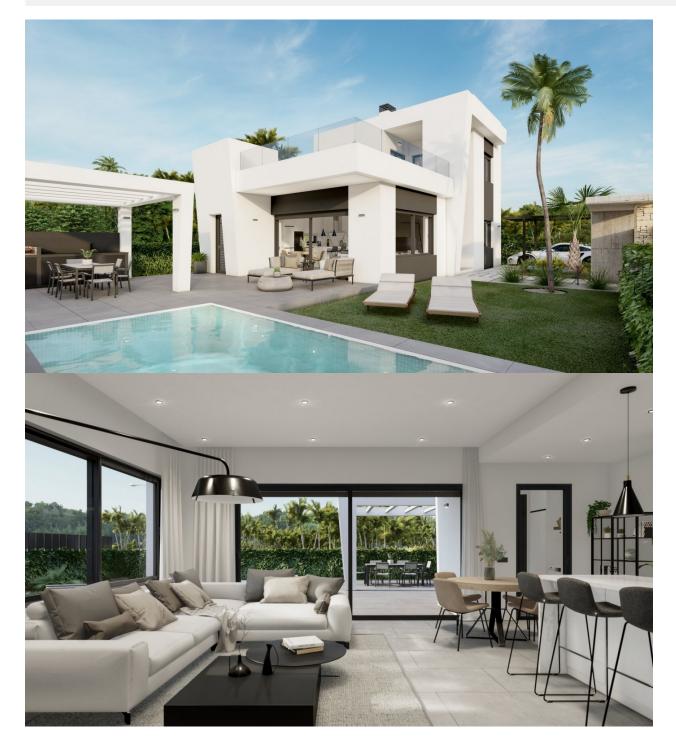

|
| FLOARING                                      | KITCHEN                                                                               | GARDEN AND<br>TERRACES                                                                       | EXTRA                                                                                                         |
| Tile floors                                   | <ul><li> Open kitchen</li><li> Equipped kitchen</li><li> Granite countertop</li></ul> | <ul> <li>Covered terrace</li> <li>Open terrace</li> <li>Automatic watering system</li> </ul> | <ul> <li>Built in wardrobes</li> <li>Alarm</li> <li>Reinforced door</li> <li>Double glazed windows</li> </ul> |

LandscapedFencedStone wallsPrivate garden

Storage room

# PROPERTY GALLERY













# TIPO - 3D -STANDAR

| VESTIBULO           | 8.60   |
|---------------------|--------|
| S - C - K           | 32.80  |
| DORMITORIO 2        | 11.05  |
| BAÑO 2              | 4.00   |
| DORMITORIO 3        | 10.10  |
| DORMITORIO 1        | 22.85  |
| BAÑO 1              | 4.35   |
| ESCALERA            | 7.00   |
| TOTAL SUP. UTIL     | 100.75 |
| LAVADERO            | 2.75   |
| TERRAZA             | 26.00  |
| SOLARIO             | 49.30  |
| TOTAL SUP. TERRAZAS | 78.05  |

#### SUPERFICIES CONSTRUIDAS

| PL BAJA                   | 86.20  |
|---------------------------|--------|
| PL ALTA                   | 45.00  |
| TERRAZA CUB. + LAV. (50%) | 8.15   |
| TOTAL EDIFICABILIDAD      | 139.35 |





"OUR EXPERIENCE IS YOUR GUARANTEE"