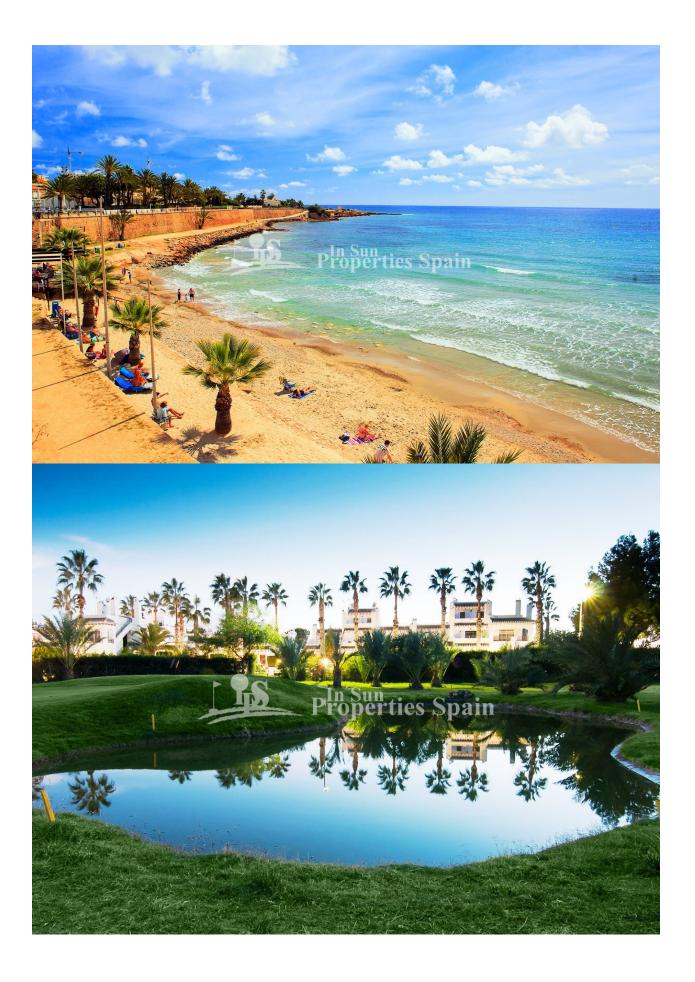

### DESCRIPTION

REF: # 9522

BEAUTIFUL MEDITERRANEAN VILLA, DETACHED, IN PUNTA PRIMA, ORIHUELA COSTA, only 900m from the sea. This superb modern design 139m2 detached villa is built on a plot of 310m2 and is situated in La Ciñuelica, Punta Prima, Orihuela Costa. The villa consists of 3 bedrooms, 2 bathrooms, a 26m2 terrace, a 49m2 solarium, private pool, garden and parking. It is in walking distance to all amenities; restaurants, supermarkets, bus stop and a pharmacy. With the city of Torrevieja, the hospital of Torrevieja and the Zenia Boulevard shopping centre only 3 km away, and the golf courses of Orihuela Costa just a short drive away, make this an ideal location to establish the centre of your holidays or to live all year round. Enjoy 300 days of sunshine a year with an average annual temperature of 20°C. Nearest Airports: Both Alicante and Murcia (Corvera) Airports are 45 minutes drive away.