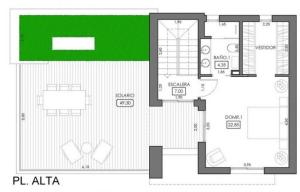

# TIPO - 3D -STANDAR

| VESTIBULO           | 8.60   |
|---------------------|--------|
| S - C - K           | 32.80  |
| DORMITORIO 2        | 11.05  |
| BAÑO 2              | 4.00   |
| DORMITORIO 3        | 10.10  |
| DORMITORIO 1        | 22.85  |
| BAÑO 1              | 4.35   |
| ESCALERA            | 7.00   |
| TOTAL SUP. UTIL     | 100.75 |
| LAVADERO            | 2.75   |
| TERRAZA             | 26.00  |
| SOLARIO             | 49.30  |
| TOTAL SUP. TERRAZAS | 78.05  |

#### SUPERFICIES CONSTRUIDAS

| PL BAJA                   | 86.20  |
|---------------------------|--------|
| PL ALTA                   | 45.00  |
| TERRAZA CUB. + LAV. (50%) | 8.15   |
| TOTAL EDIFICABILIDAD      | 139.35 |