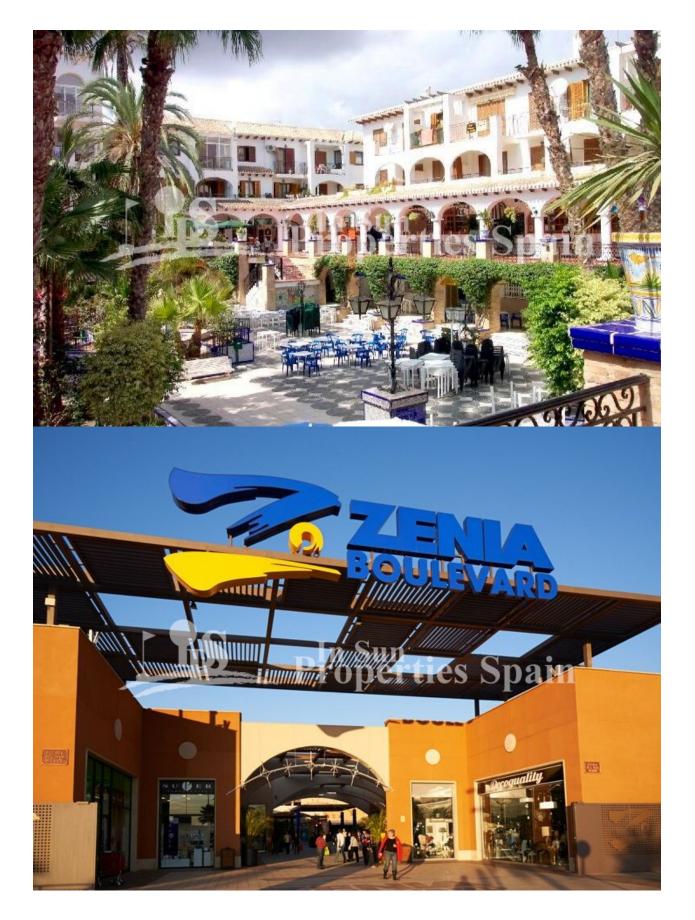

### DESCRIPTION

REF: # 9522

BEAUTIFUL MEDITERRANEAN VILLA, DETACHED, IN PUNTA PRIMA, ORIHUELA COSTA, only 900m from the sea. This superb modern design 139m2 detached villa is built on a plot of 310m2 and is situated in La Ciñuelica, Punta Prima, Orihuela Costa. The villa consists of 3 bedrooms, 2 bathrooms, a 26m2 terrace, a 49m2 solarium, private pool, garden and parking. It is in walking distance to all amenities; restaurants, supermarkets, bus stop and a pharmacy. With the city of Torrevieja, the hospital of Torrevieja and the Zenia Boulevard shopping centre only 3 km away, and the golf courses of Orihuela Costa just a short drive away, make this an ideal location to establish the centre of your holidays or to live all year round. Enjoy 300 days of sunshine a year with an average annual temperature of 20°C. Nearest Airports: Both Alicante and Murcia (Corvera) Airports are 45 minutes drive away.