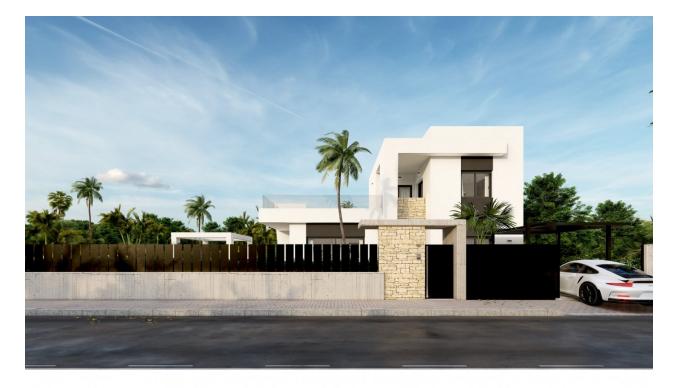

### DESCRIPTION

REF: # 9522

BEAUTIFUL MEDITERRANEAN VILLA, DETACHED, IN PUNTA PRIMA, ORIHUELA COSTA, only 900m from the sea. This superb modern design 139m2 detached villa is built on a plot of 310m2 and is situated in La Ciñuelica, Punta Prima, Orihuela Costa. The villa consists of 3 bedrooms, 2 bathrooms, a 26m2 terrace, a 49m2 solarium, private pool, garden and parking. It is in walking distance to all amenities; restaurants, supermarkets, bus stop and a pharmacy. With the city of Torrevieja, the hospital of Torrevieja and the Zenia Boulevard shopping centre only 3 km away, and the golf courses of Orihuela Costa just a short drive away, make this an ideal location to establish the centre of your holidays or to live all year round. Enjoy 300 days of sunshine a year with an average annual temperature of 20°C. Nearest Airports: Both Alicante and Murcia (Corvera) Airports are 45 minutes drive away.